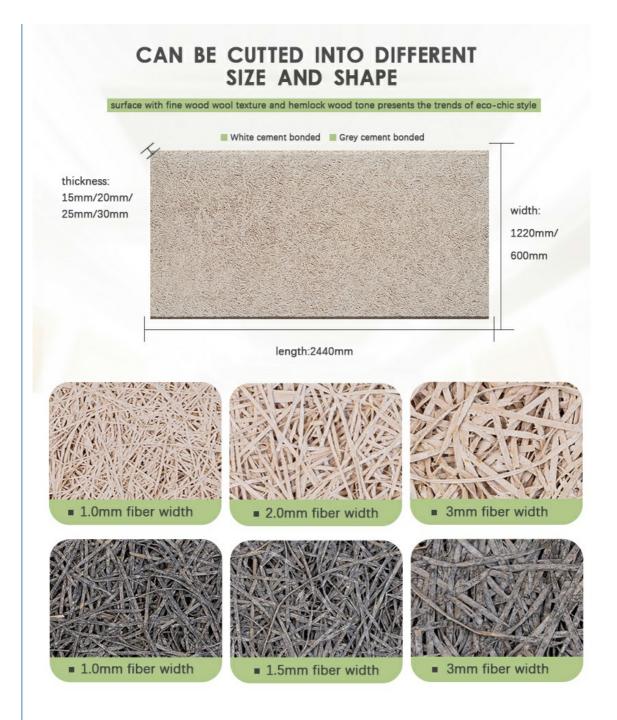

#### **Product Specification**

| Warranty:                         | 3 Years                                                              |
|-----------------------------------|----------------------------------------------------------------------|
| After-sale Service:               | Online Technical Support, Onsite Training,<br>Return And Replacement |
| Project Solution Capability:      | Graphic Design, 3D Model Design, Total Solution For Projects         |
| Application:                      | Bedroom, Concert Hall / Conference Hall / Airport                    |
| <ul> <li>Design Style:</li> </ul> | Modern                                                               |
| • Function:                       | Sound Absorbing                                                      |
| Material:                         | Wood Fiber+portland Cement                                           |
| Packing:                          | Carton                                                               |
| • Fiber Width:                    | 1.0/1.5/2.0/3.0mm                                                    |
| Standard Size:                    | 1220*2440mm                                                          |
| • Туре:                           | Acoustic Panels                                                      |
| Thickness:                        | 15/20/25MM                                                           |
| <ul> <li>Installation:</li> </ul> | Keel And Nail                                                        |

#### Product Description

| product Type    | Wood wool acoustic panel                                                                   |
|-----------------|--------------------------------------------------------------------------------------------|
| Size            | 1220X2440mm                                                                                |
| Thickness       | 15mm,20mm,25mm,30mm                                                                        |
| Color           | Natural white/Nature Grey/ Color Painted                                                   |
| Function        | Waterproof, Moisture-Proof, Mould-Proof, Fireproof, Decoration Material                    |
| Application     | interior and exterior wall decoration, like hotel, office; shopping mall; living room, etc |
| Packing         | Pallet or bulk packing                                                                     |
| Flame Retardant | Can meet China standard Class B1                                                           |
| Delivery Time   | 15 working days after get payment in advance                                               |