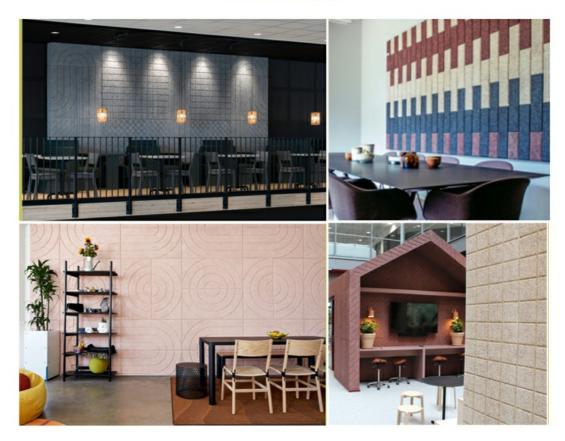

#### Natural Raw Colour or Manufacturer Colour Chart

Unlimited Creativity! Colored Diacrete wood wool cement panel series provides architects and interior designers a unique, vivid imagination in space creative work. Not only effectively solved the ignored acoustic issues, also expressed a fashionable and impressive look!

#### Acoustics Wall