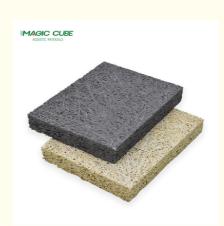

# WOOD WOOL PANEL 100% Natural Ingredients

# NEW STYLISH CONCEPT, LIVING WITH FOREST

Wood Wool Panel is an environmentally friendly, recyclable material made from wood wool, cement and water. The natural components together provide many functional characteristics.

#### Product Description

| product Type    | Wood wool acoustic panel                                                                   |
|-----------------|--------------------------------------------------------------------------------------------|
| Size            | 1220X2440mm                                                                                |
| Thickness       | 15mm,20mm,25mm,30mm                                                                        |
| Color           | Natural white/Nature Grey/ Color Painted                                                   |
| Function        | Waterproof, Moisture-Proof, Mould-Proof, Fireproof, Decoration Material                    |
| Application     | interior and exterior wall decoration, like hotel, office; shopping mall; living room, etc |
| Packing         | Pallet or bulk packing                                                                     |
| Flame Retardant | Can meet China standard Class B1                                                           |
| Delivery Time   | 15 working days after get payment in advance                                               |