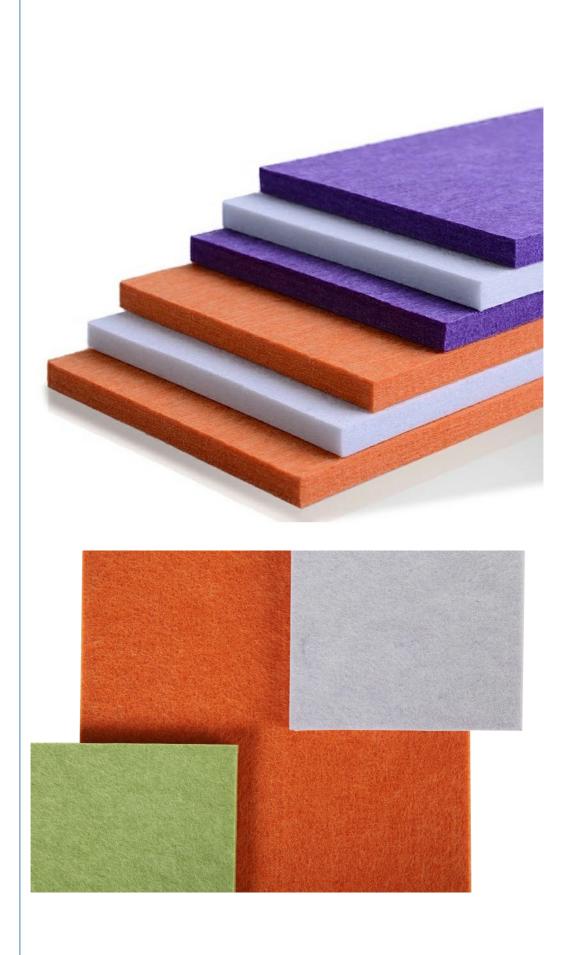

Solution For Projects, Cross Categories

Consolidation

Application: Office Building

Design Style: Modern

Material: Polyester Fiber

• Color: 48 Colors

• Thickness: 8/9/12/18/24mm Customization

Shape: Customized Shape

# Specifications

- Material:100% polyester fiber
- 2 Size:1220mmx2420mm
- 3 Thickness:9mm/12mm/24mm
- 4 Density:1200g-3700g/m²
- 5 Edge:square or beveled
- 6 Eco-Friendly:Class E1

Permanent flame retardant: Can meet ASTM E84-2016