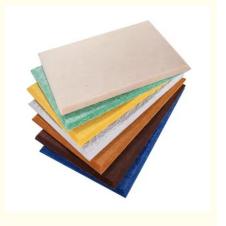

Solution For Projects, Cross Categories

Consolidation

Application: Office Building

Design Style: Modern

Material: Polyester Fiber

• Color: 48 Colors

• Thickness: 8/9/12/18/24mm Customization

Shape: Customized Shape

Packing: Carton
Flame Retardant: B1 Grade
Weight: 4/5/5.5/6/6.5/7