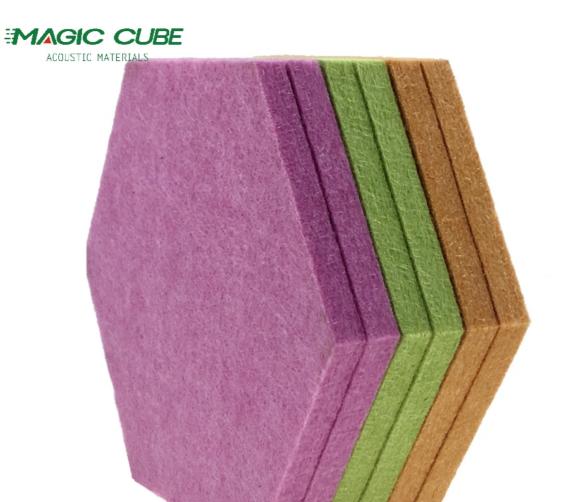

Solution For Projects, Cross Categories

Consolidation

Application: Office Building

Design Style: Modern

Material: Polyester Fiber

• Color: 48 Colors

• Thickness: 8/9/12/18/24mm Customization

Shape: Customized Shape

### More Images