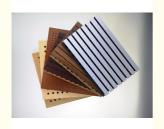

# Surface and Colors

- Melamine/ HPL: Pure colors and wooden grain are both available.
   Veneer: Normally the veneer is divided into natural veneer and technical veneer and the varnish can be UV or PU painting.
- Paint: Colors can be customized according to Pantone or RAL color number. But there will be slight color difference in each batch.

### **COLORS**

The above is a part of the colors. Please send enquiries for more colors available.