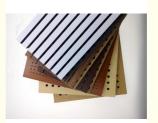

### **Product Description**

Wooden grooved acoustic panel is one kind of sound-absorbing panels with grooves on the surface and holes on the back. The back is covered with black felt to prevent the internal acoustic foam from being exposed, The patterns of the panels can be customized and different patterns can be selected to meet the requirements according to the interior design and acoustic effects. It is the panel that provides the acoustic arrangement and allows the sound quality to be maximized.

# Wooden Grooved Acoustic Panel

Purify the mind Solve the sound problems such as echo