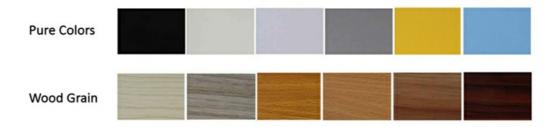

# Surface and Colors

- Melamine/ HPL: Pure colors and wooden grain are both available.
   Veneer: Normally the veneer is divided into natural veneer and technical veneer and the varnish can be UV or PU painting.
- Paint: Colors can be customized according to Pantone or RAL color number. But there will be slight color difference in each batch.

### **COLORS**

The above is a part of the colors. Please send enquiries for more colors available.