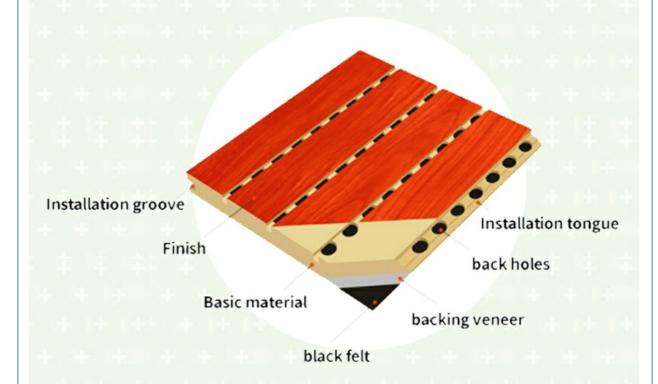

# Product Structure

### High Density Base Material

Special selection of high quality MDF panel. The wood fiber is uniform and meticulous makes the panel durable with high strength.

### **Smooth Surface**

The self-improved veneer laminating technology makes the veneer and the substrate better laminating, the surface is smooth and beautiful, not easy to crack and deformation, and the service life is long

### Black Acoustic Felt

High quality black acoustic felt on the back side of the panel makes the acoustic peroformance better and prevent the padding coming out from the panel.

### **Precise Cutting Process**

The surface and the edge of the panel is clean by standardized proudction. The tongue and groove is accurated when installtion.