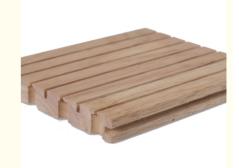

## 3d Model Design Bamboo Grooved Wood Acoustical Wall Panel Fireproof Bamboo Wooden Perforated Acoustic Sound Panel For Indoor

### **Product Description**

Wooden grooved acoustic panel is one kind of sound-absorbing panels with grooves on the surface and holes on the back. The back is covered with black felt to prevent the internal acoustic foam from being exposed, The patterns of the panels can be customized and different patterns can be selected to meet the requirements according to the interior design and acoustic effects. It is the panel that provides the acoustic arrangement and allows the sound quality to be maximized.

# Wooden Grooved Acoustic Panel

Purify the mind Solve the sound problems such as echo