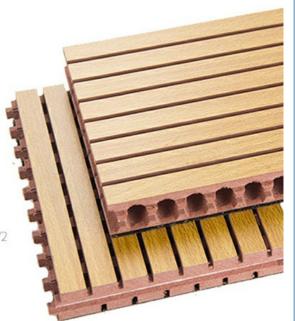

### **Product Description**

Wooden grooved acoustic panel is one kind of sound-absorbing panels with grooves on the surface and holes on the back. The back is covered with black felt to prevent the internal acoustic foam from being exposed, The patterns of the panels can be customized and different patterns can be selected to meet the requirements according to the interior design and acoustic effects. It is the panel that provides the acoustic arrangement and allows the sound quality to be maximized.

# Product Structure

### Black Acoustic Felt

High quality black acoustic felt on the back side of the panel makes the acoustic peroformance better and prevent the padding coming out from the panel.