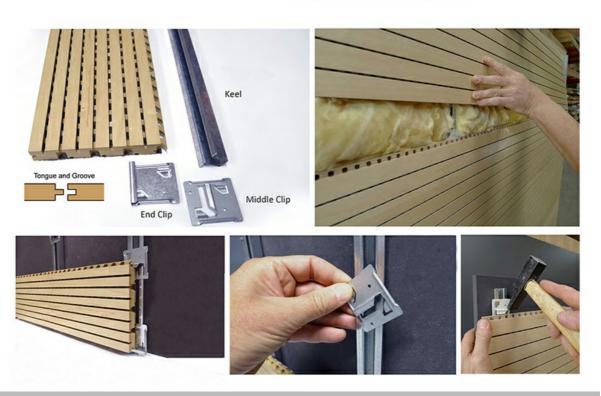

service life is long



### Black Acoustic Felt

High quality black acoustic felt on the back side of the panel makes the acoustic peroformance better and prevent the padding coming out from the panel.

### **Precise Cutting Process**

The surface and the edge of the panel is clean by standardized proudction. The tongue and groove is accurated when installtion.



# **Product Features**

1 Variety Of Finishes



2 Aesthetic Appearance



3/ Eco-friendly&Fire Resistant







# **Applications**

- Professional recording space: recording studios, broadcast studios, rehearsal rooms, etc.
- ②Large-scale music space: theaters, concert halls, KTV rooms, etc.
- 3 Office space: office buildings, meeting rooms, hotels, etc.



# Installation Guidance



INSTALLATION:LIGHTWEIGHT STEEL KEEL SYSTEM



### Certificate

CERTIFICATION

MAGIC CUBE Acousties has focused on the R&D, production and sales of various sound absorption and sound insulation products.

Our products have passed CE, ISO9001 & SGS certificate.MAGIC CUBE has more than a dozent patented acoustic technology products, and proceed than 30 domestic and integrational trace reports. and more than 30 domestic and international test reports.



### Company Introduction

### **ABOUT US**

Magic Cube(MQ)Acoustics is a professional acous tic solution provider, integrating acoustic material manu facturing, architectural acoustical environment construction and industrial noise control. We are committed to the combination of Acoustics&Aesthetic, to offering our clients the best acoustic solution with high quality acoustic material.