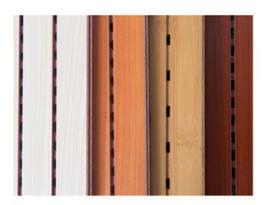

# Surface and Colors

- Melamine/ HPL: Pure colors and wooden grain are both available.
   Veneer: Normally the veneer is divided into natural veneer and technical veneer and the varnish can be UV or PU painting.
- Paint: Colors can be customized according to Pantone or RAL color number. But there will be slight color difference in each batch.

### **COLORS**

The above is a part of the colors. Please send enquiries for more colors available.