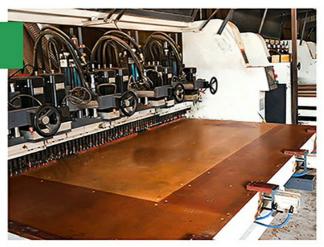

### **Our Factory**

In order to apply our research and development achievements to society, the Magic Cube Acoustic Group has an area of over 15,000 square meters, with a building area exceeding 15,000 square meters. Our production facilities are advanced and equipped with state-of the-art computer-aided design software. We have over 100 different-sized machines, including a polyester board production line, an intelligent engraving machine production line, a 3D hotpressing production line, an acoustic product deep processing production line, and a spray production line.