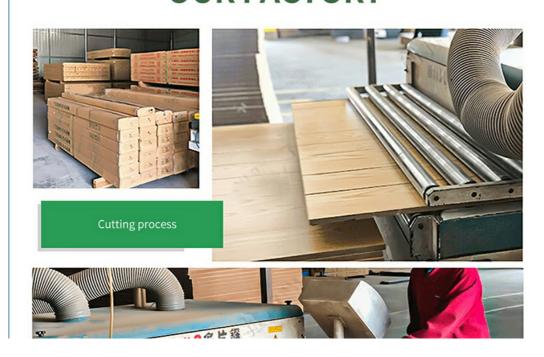

### **Our Factory**

In order to apply our research and development achievements to society, the Magic Cube Acoustic Group has an area of over 15,000 square meters, with a building area exceeding 15,000 square meters. Our production facilities are advanced and equipped with state-of the-art computer-aided design software. We have over 100 different-sized machines, including a polyester board production line, an intelligent engraving machine production line, a 3D hotpressing production line, an acoustic product deep processing production line, and a spray production line.

## **OUR FACTORY**

Punching process