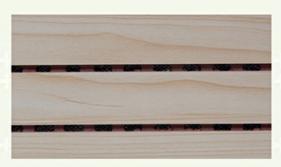

### **Product Description**

Wooden grooved acoustic panel is one kind of sound-absorbing panels with grooves on the surface and holes on the back. The back is covered with black felt to prevent the internal acoustic foam from being exposed, The patterns of the panels can be customized and different patterns can be selected to meet the requirements according to the interior design and acoustic effects. It is the panel that provides the acoustic arrangement and allows the sound quality to be maximized.

# Wooden Grooved Acoustic Panel

Purify the mind Solve the sound problems such as echo