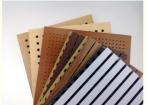

# Surface and Colors

- Melamine/ HPL: Pure colors and wooden grain are both available.
   Veneer: Normally the veneer is divided into natural veneer and technical veneer and the varnish can be UV or PU painting.
- Paint: Colors can be customized according to Pantone or RAL color number. But there will be slight color difference in each batch.

### **COLORS**

The above is a part of the colors. Please send enquiries for more colors available.