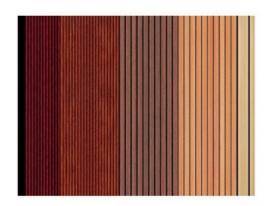

# Surface and Colors

- Melamine/ HPL: Pure colors and wooden grain are both available.
   Veneer: Normally the veneer is divided into natural veneer and technical veneer and the varnish can be UV or PU painting.
- Paint: Colors can be customized according to Pantone or RAL color number. But there will be slight color difference in each batch.

### **COLORS**

The above is a part of the colors. Please send enquiries for more colors available.