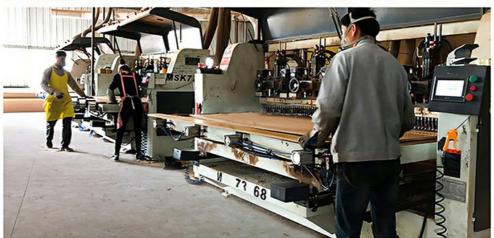

### **Our Factory**

In order to apply our research and development achievements to society, the Magic Cube Acoustic Group has an area of over 15,000 square meters, with a building area exceeding 15,000 square meters. Our production facilities are advanced and equipped with state-of the-art computer-aided design software. We have over 100 different-sized machines, including a polyester board production line, an intelligent engraving machine production line, a 3D hotpressing production line, an acoustic product deep processing production line, and a spray production line.

## **OUR FACTORY**

Punching process