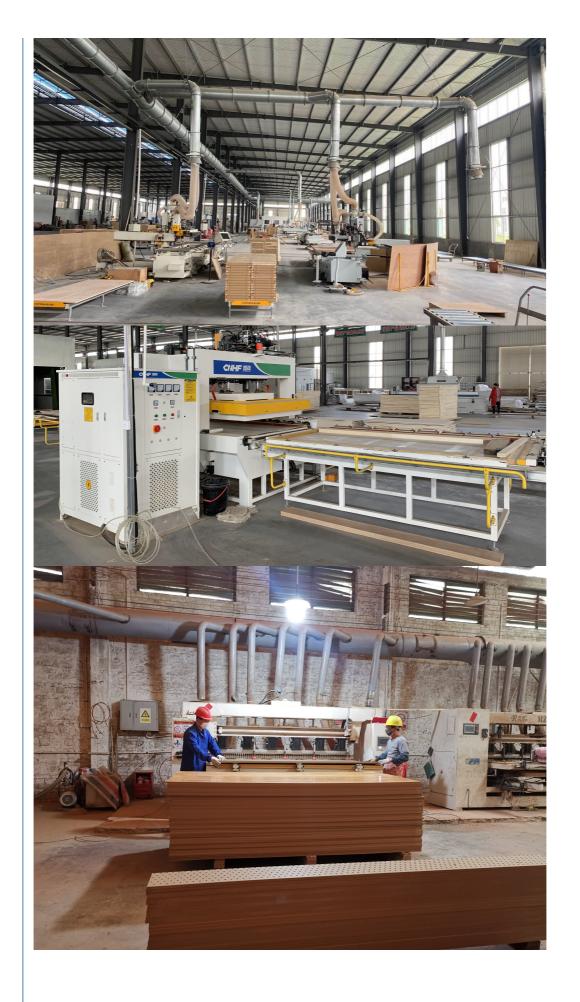

### **Our Factory**

In order to apply our research and development achievements to society, the Magic Cube Acoustic Group has an area of over 15,000 square meters, with a building area exceeding 15,000 square meters. Our production facilities are advanced and equipped with state-of the-art computer-aided design software. We have over 100 different-sized machines, including a polyester board production line, an intelligent engraving machine production line, a 3D hotpressing production line, an acoustic product deep processing production line, and a spray production line.

## **OUR FACTORY**

Punching process