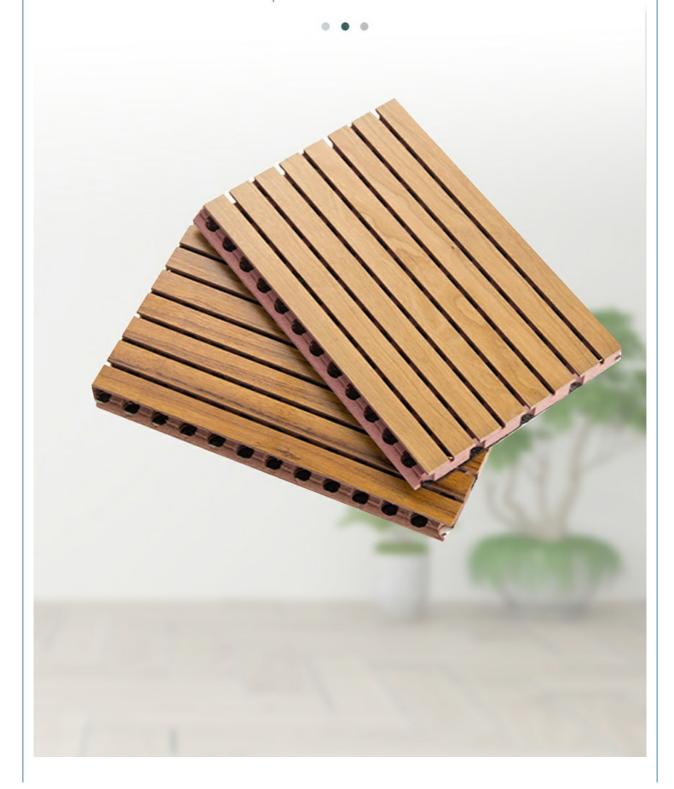

### **Product Description**

Wooden grooved acoustic panel is one kind of sound-absorbing panels with grooves on the surface and holes on the back. The back is covered with black felt to prevent the internal acoustic foam from being exposed, The patterns of the panels can be customized and different patterns can be selected to meet the requirements according to the interior design and acoustic effects. It is the panel that provides the acoustic arrangement and allows the sound quality to be maximized.

# Wooden Grooved Acoustic Panel

Purify the mind Solve the sound problems such as echo