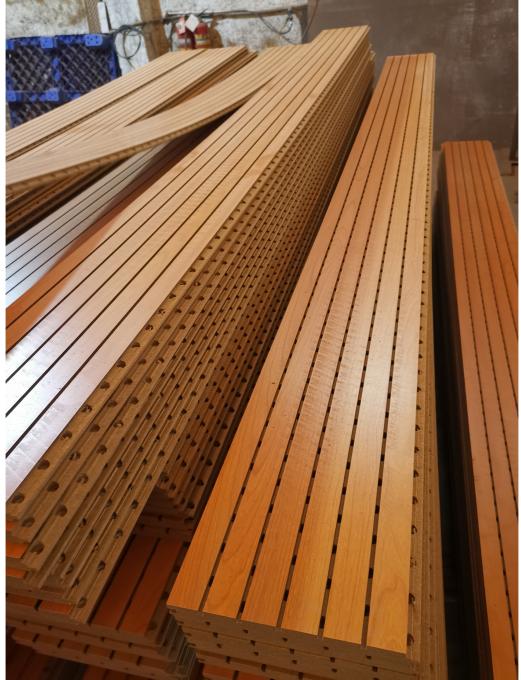

### **Product Description**

Wooden grooved acoustic panel is one kind of sound-absorbing panels with grooves on the surface and holes on the back. The back is covered with black felt to prevent the internal acoustic foam from being exposed, The patterns of the panels can be customized and different patterns can be selected to meet the requirements according to the interior design and acoustic effects. It is the panel that provides the acoustic arrangement and allows the sound quality to be maximized.

# Specifications

- 1 Basic Material: E1 MDF, FR MDF, Black MDF
- 2 Front Finish: Melamine, Veneer, Paint, HPL
- Back Finish: Black Felt
- 4 Standard Size: 2440x133mm, 2440x197mm
- 5 Formaldehyde Emission: Can meet both China&EU Standard Class E1
- 6 Pattern: 124/4, 60/4, 30/2, 29/3, 28/4, 14/2, 13/3, 9/2, 6/2
- Flame Retardant: Can meet China Standard Class B, BS476 Part 7 Class 1, EN 13501 Class B etc.