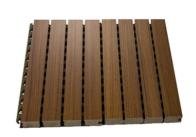

### Fireproof Wood Slotted Grooved Melamine Finish Soundproof Noise Absorbing Acoustic Wall Wooden Panel Slat Wall Panel

### **Product Description**

Wooden grooved acoustic panel is one kind of sound-absorbing panels with grooves on the surface and holes on the back. The back is covered with black felt to prevent the internal acoustic foam from being exposed. The patterns of the panels can be customized and different patterns can be selected to meet the requirements according to the interior design and acoustic effects. It is the panel that provides the acoustic arrangement and allows the sound quality to be maximized.

## Wooden Grooved Acoustic Panel

Purify the mind Solve the sound problems such as echo