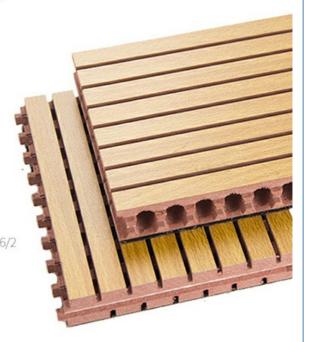

### **Product Description**

Wooden grooved acoustic panel is one kind of sound-absorbing panels with grooves on the surface and holes on the back. The back is covered with black felt to prevent the internal acoustic foam from being exposed. The patterns of the panels can be customized and different patterns can be selected to meet the requirements according to the interior design and acoustic effects. It is the panel that provides the acoustic arrangement and allows the sound quality to be maximized.

# Specifications

- Basic Material: E1 MDF, FR MDF, Black MDF
   Front Finish: Melamine, Veneer, Paint, HPL
   Back Finish: Black Felt
   Standard Size: 2440x133mm, 2440x197mm
   Formaldehyde Emission: Can meet both China&EU Standard Class E1
   Pattern: 124/4, 60/4, 30/2, 29/3, 28/4, 14/2, 13/3, 9/2, 6/2
   Flame Retardant: Can meet China Standard
  - Class B, BS476 Part 7 Class1, EN13501 Class B etc.