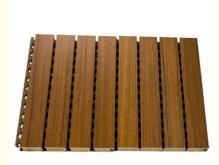

### Fireproof Wood Slotted Grooved Melamine Finish Soundproof Noise Absorbing Acoustic Wall Wooden Panel Slat Wall Panel

### **Product Description**

Wooden grooved acoustic panel is one kind of sound-absorbing panels with grooves on the surface and holes on the back. The back is covered with black felt to prevent the internal acoustic foam from being exposed. The patterns of the panels can be customized and different patterns can be selected to meet the requirements according to the interior design and acoustic effects. It is the panel that provides the acoustic arrangement and allows the sound quality to be maximized.

## Wooden Grooved Acoustic Panel

Purify the mind Solve the sound problems such as echo