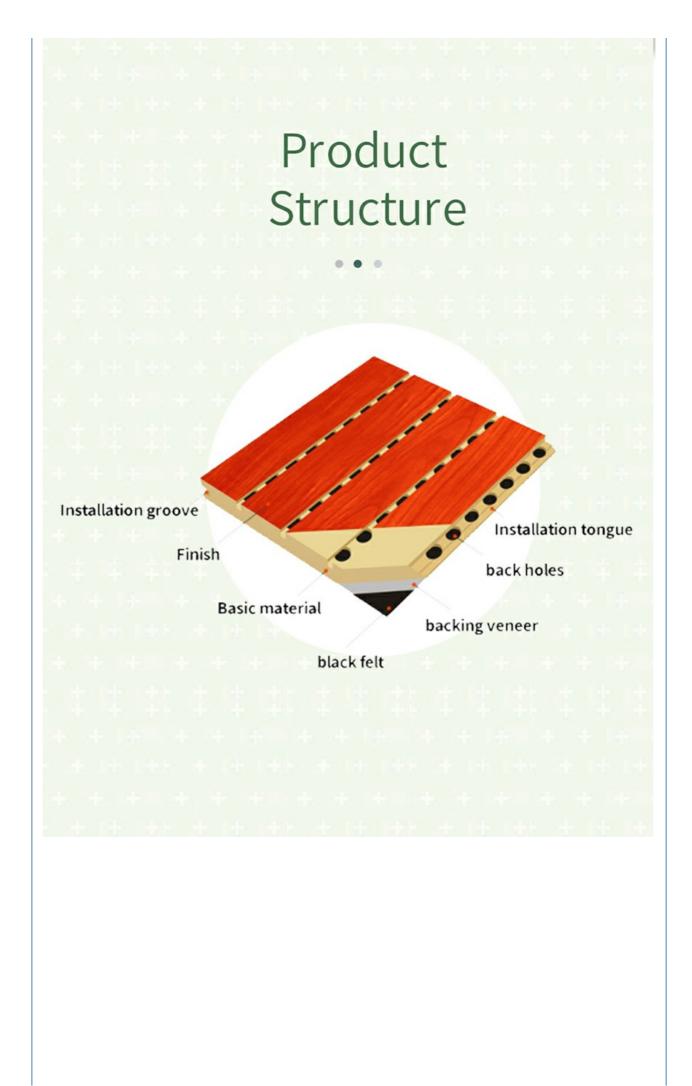

### **Product Description**

Wooden grooved acoustic panel is one kind of sound-absorbing panels with grooves on the surface and holes on the back. The back is covered with black felt to prevent the internal acoustic foam from being exposed. The patterns of the panels can be customized and different patterns can be selected to meet the requirements according to the interior design and acoustic effects. It is the panel that provides the acoustic arrangement and allows the sound quality to be maximized.

# Specifications

- Basic Material: E1 MDF, FR MDF, Black MDF
   Front Finish: Melamine, Veneer, Paint, HPL
   Back Finish: Black Felt
   Standard Size: 2440x133mm, 2440x197mm
   Formaldehyde Emission: Can meet both China&EU Standard Class E1
   Pattern: 124/4, 60/4, 30/2, 29/3, 28/4, 14/2, 13/3, 9/2, 6/2
   Flame Retardant: Can meet China Standard
  - Class B, BS476 Part 7 Class1, EN13501 Class B etc.