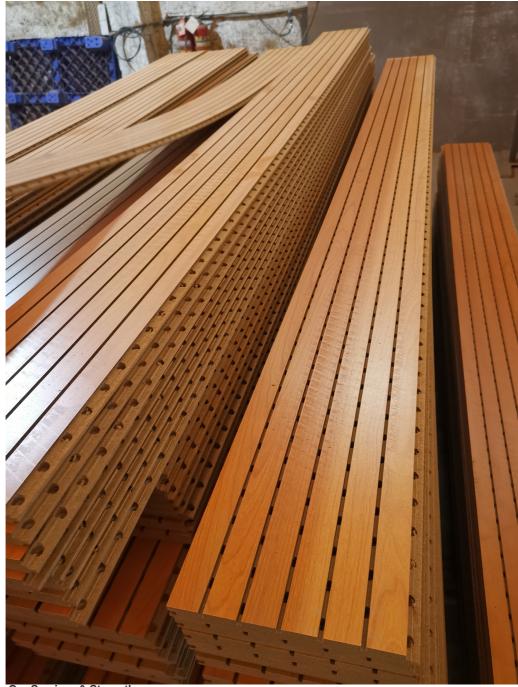

### **Product Description**

Wooden grooved acoustic panel is one kind of sound-absorbing panels with grooves on the surface and holes on the back. The back is covered with black felt to prevent the internal acoustic foam from being exposed. The patterns of the panels can be customized and different patterns can be selected to meet the requirements according to the interior design and acoustic effects. It is the panel that provides the acoustic arrangement and allows the sound quality to be maximized.

# Specifications

- Basic Material: E1 MDF, FR MDF, Black MDF
   Front Finish: Melamine, Veneer, Paint, HPL
   Back Finish: Black Felt
   Standard Size: 2440x133mm, 2440x197mm
   Formaldehyde Emission: Can meet both China&EU Standard Class E1
   Pattern: 124/4, 60/4, 30/2, 29/3, 28/4, 14/2, 13/3, 9/2, 6/2
   Flame Retardant: Can meet China Standard
  - Class B, BS476 Part 7 Class1, EN13501 Class B etc.

## COLORS

The above is a part of the colors. Please send enquiries for more colors available.