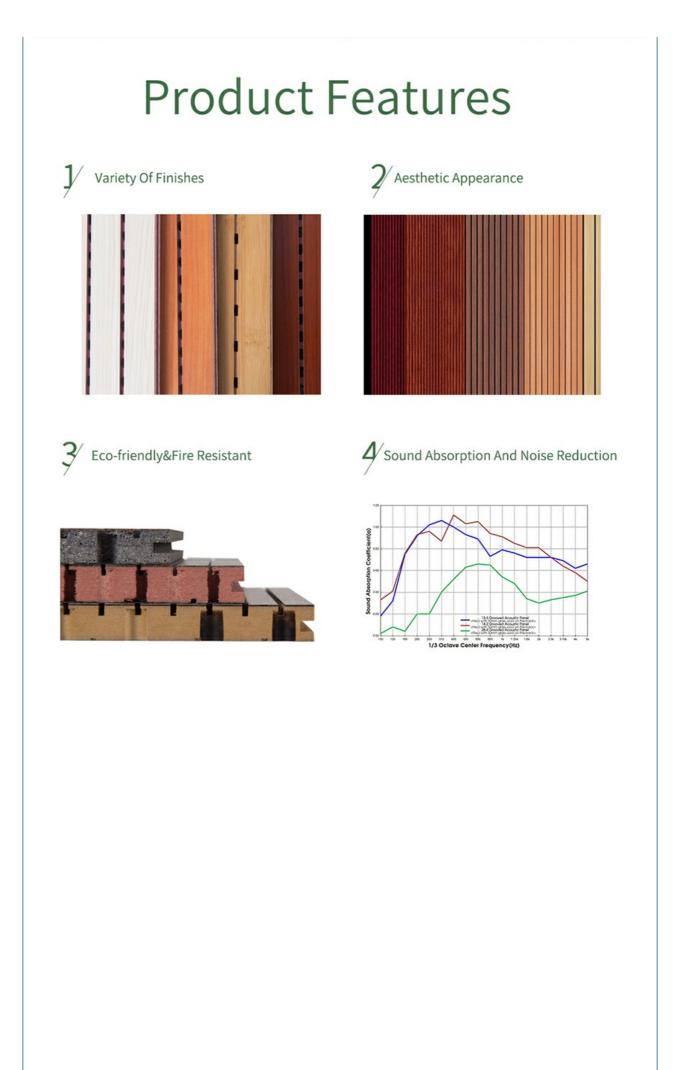

| Product Name     | Wooden Grooved Acoustic<br>Panel | Color               | 48 colors                                                                                        |
|------------------|----------------------------------|---------------------|--------------------------------------------------------------------------------------------------|
| Brand            | Magic Cube                       | Feature             | Aesthetic appearance Eco-<br>friendly,fire resistant, Sound<br>absorption and noise<br>reduction |
| Modes of packing | Packed in cartons                | Place of<br>Product | Guangdong Province,China                                                                         |
| Fabric           | E1 MDF,FR MDF,Black MDF          | Modes of<br>packing | Packed in cartons                                                                                |
| Size             | 2440X132mm,2440X197mm            | Finishes            | Variety of finishes                                                                              |

## Wooden Grooved Acoustic Panel

Purify the mind Solve the sound problems such as echo

### High Density Base Material

Special selection of high quality MDF panel. The wood fiber is uniform and meticulous makes the panel durable with high strength.

### Smooth Surface

The self-improved veneer laminating technology makes the veneer and the substrate better laminating, the surface is smooth and beautiful, not easy to crack and deformation, and the service life is long

### **Black Acoustic Felt**

High quality black acoustic felt on the back side of the panel makes the acoustic peroformance better and prevent the padding coming out from the panel.