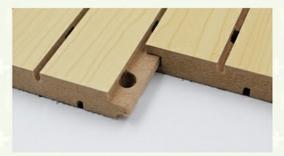

### **Product Description**

Wooden grooved acoustic panel is one kind of sound-absorbing panels with grooves on the surface and holes on the back. The back is covered with black felt to prevent the internal acoustic foam from being exposed. The patterns of the panels can be customized and different patterns can be selected to meet the requirements according to the interior design and acoustic effects. It is the panel that provides the acoustic arrangement and allows the sound quality to be maximized.

# Specifications

- Basic Material: E1 MDF, FR MDF, Black MDF
   Front Finish: Melamine, Veneer, Paint, HPL
   Back Finish: Black Felt
   Standard Size: 2440x133mm, 2440x197mm
   Formaldehyde Emission: Can meet both China&EU Standard Class E1
   Pattern: 124/4, 60/4, 30/2, 29/3, 28/4, 14/2, 13/3, 9/2, 6/2
   Flame Retardant: Can meet China Standard
  - Class B, BS476 Part 7 Class1, EN13501 Class B etc.

### **Precise Cutting Process**

The surface and the edge of the panel is clean by standardized proudction. The tongue and groove is accurated when installtion.