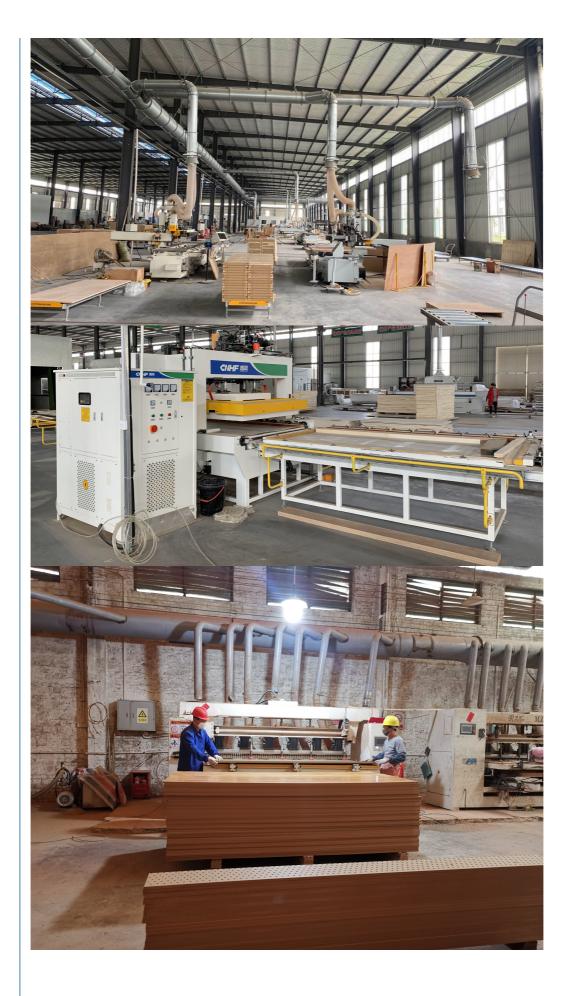

The exhibition hall

In order to meet the higher needs of customers, we has introduced advanced production equip mentwhich has fully guaranteed product quality and tech-nology.After5 years of rapid develop ment,we has an annual output of more than 500, 000 square meters of various acoustic materials.

### **Our Factory**

In order to apply our research and development achievements to society, the Magic Cube Acoustic Group has an area of over 15,000 square meters, with a building area exceeding 15,000 square meters. Our production facilities are advanced and equipped with state-of the-art computer-aided design software. We have over 100 different-sized machines, including a polyester board production line, an intelligent engraving machine production line, a 3D hotpressing production line, an acoustic product deep processing production line, and a spray production line.