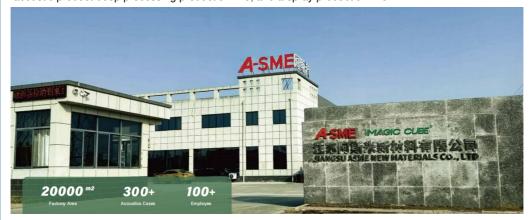

## **Our factory**

In order to apply our research and development achievements to society, the Magic Cube Acoustic Group has an area of over 15,000 square meters, with a building area exceeding 15,000 square meters. Our production facilities are advanced and equipped with state-of the-art computer-aided design software. We have over 100 different-sized machines, including a

polyester board production line, an intelligent engraving machine production line, a 3D hotpressing production line, an acoustic product deep processing production line, and a spray production line.