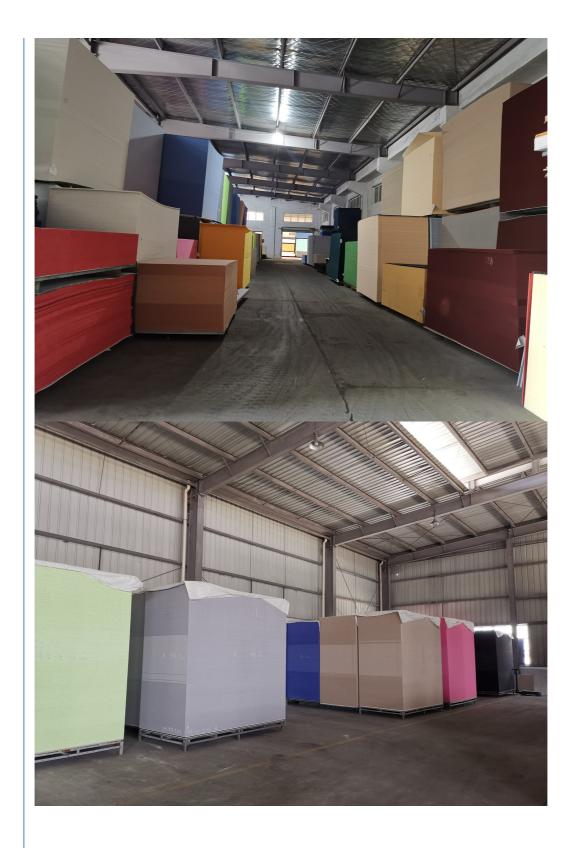

The exhibition hall

In order to meet the higher needs of customers, we has introduced advanced production equip mentwhich has fully guaranteed product quality and tech-nology. After 5 years of rapid develop ment, we has an annual output of more than 500, 000 square meters of various acoustic materials.

## **Our factory**

In order to apply our research and development achievements to society, the Magic Cube Acoustic Group has an area of over 15,000 square meters, with a building area exceeding 15,000 square meters. Our production facilities are advanced and equipped with state-of the-art computer-aided design software. We have over 100 different-sized machines, including a

polyester board production line, an intelligent engraving machine production line, a 3D hotpressing production line, an acoustic product deep processing production line, and a spray production line.