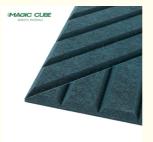

## More Images

### **Product Overview**

Made from recycled plastic bottles Improved acoustic effect

Durable and Customizable Easy to mount and process

Extra thickness Impact-resistant

# Specifications

- Material:100% polyester fiber
- 2 Size:1220mmx2420mm
- 3 Thickness:9mm/12mm/24mm
- 4 Density:1200g-3700g/m²
- 5 Edge:square or beveled
- 6 Eco-Friendly:Class E1

Permanent flame retardant: Can meet ASTM E84-2016