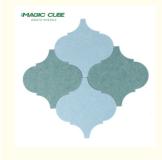

## More Images

### **Product Overview**

Made from recycled plastic bottles Improved acoustic effect

Durable and Customizable Easy to mount and process

Extra thickness Impact-resistant

# Specifications

- Material:100% polyester fiber
- 2 Size:1220mmx2420mm
- 3 Thickness:9mm/12mm/24mm
- 4 Density:1200g-3700g/m²
- 5 Edge:square or beveled
- 6 Eco-Friendly:Class E1

Permanent flame retardant: Can meet ASTM E84-2016