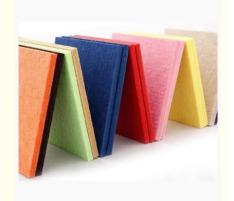

Solution For Projects, Cross Categories

Consolidation

· Application: Office Building

. Design Style: Modern

• Material: Polyester Fiber

Color: 48 Colors

. Thickness: 8/9/12/18/24mm Customization

· Shape: **Customized Shape** 

Carton Packing: B1 Grade . Flame Retardant: · Weight: 4/5/5.5/6/6.5/7

## More Images