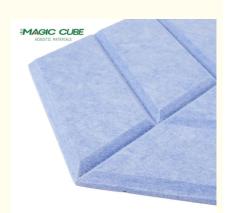

## More Images

### **Product Overview**

Made from recycled plastic bottles Improved acoustic effect

Durable and Customizable Easy to mount and process

Extra thickness Impact-resistant

# Specifications

- Material:100% polyester fiber
- 2 Size:1220mmx2420mm
- 3 Thickness:9mm/12mm/24mm
- 4 Density:1200g-3700g/m²
- 5 Edge:square or beveled
- 6 Eco-Friendly:Class E1

Permanent flame retardant: Can meet ASTM E84-2016