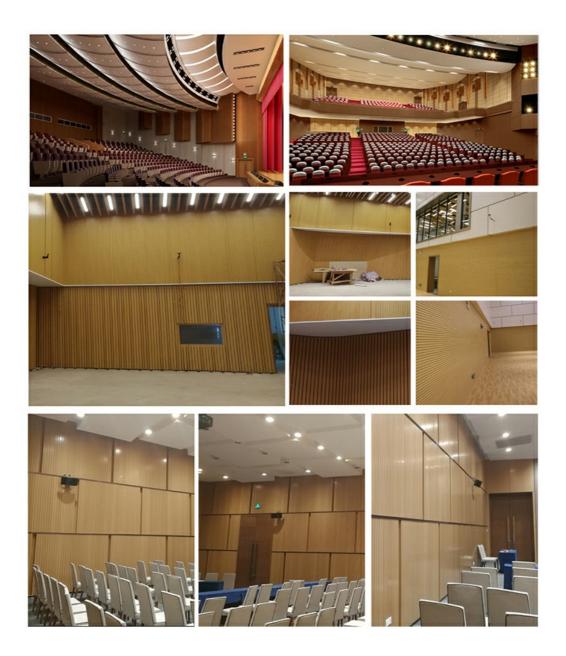

# **Applications**

- Professional recording space: recording studios, broadcast studios, rehearsal rooms, etc.
- ②Large-scale music space: theaters, concert halls, KTV rooms, etc.
- 3 Office space: office buildings, meeting rooms, hotels, etc.