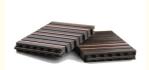

## More Images

# **Product Description**

Wooden grooved acoustic panel is one kind of sound-absorbing panels with grooves on the surface and holes on the back. The back is covered with black felt to prevent the internal acoustic foam from being exposed, The patterns of the panels can be customized and different patterns can be selected to meet the requirements according to the interior design and acoustic effects. It is the panel that provides the acoustic arrangement and allows the sound quality to be maximized.