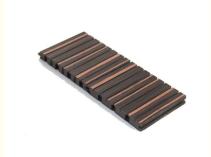

## More Images

# **Product Description**

Wooden grooved acoustic panel is one kind of sound-absorbing panels with grooves on the surface and holes on the back. The back is covered with black felt to prevent the internal acoustic foam from being exposed, The patterns of the panels can be customized and different patterns can be selected to meet the requirements according to the interior design and acoustic effects. It is the panel that provides the acoustic arrangement and allows the sound quality to be maximized.