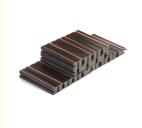

## More Images

# **Product Description**

Wooden grooved acoustic panel is one kind of sound-absorbing panels with grooves on the surface and holes on the back. The back is covered with black felt to prevent the internal acoustic foam from being exposed, The patterns of the panels can be customized and different patterns can be selected to meet the requirements according to the interior design and acoustic effects. It is the panel that provides the acoustic arrangement and allows the sound quality to be maximized.