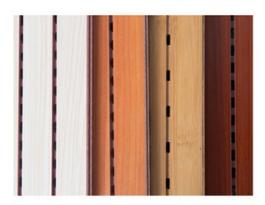

# Surface and Colors

- Melamine/ HPL: Pure colors and wooden grain are both available.
   Veneer: Normally the veneer is divided into natural veneer and technical veneer and the varnish can be UV or PU painting.
- Paint: Colors can be customized according to Pantone or RAL color number. But there will be slight color difference in each batch.

# **COLORS**

The above is a part of the colors. Please send enquiries for more colors available.