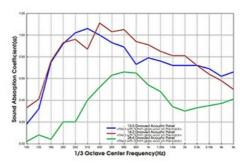

# Wooden Grooved Acoustic Panel

Purify the mind Solve the sound problems such as echo

### Black Acoustic Felt

High quality black acoustic felt on the back side of the panel makes the acoustic peroformance better and prevent the padding coming out from the panel.