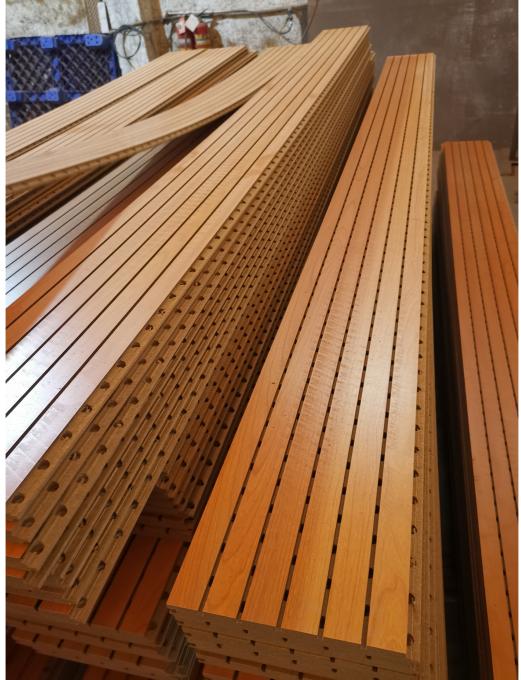

# **Product Description**

Wooden grooved acoustic panel is one kind of sound-absorbing panels with grooves on the surface and holes on the back. The back is covered with black felt to prevent the internal acoustic foam from being exposed, The patterns of the panels can be customized and different patterns can be selected to meet the requirements according to the interior design and acoustic effects. It is the panel that provides the acoustic arrangement and allows the sound quality to be maximized.

# Specifications

- 1 Basic Material: E1 MDF, FR MDF, Black MDF
- 2 Front Finish: Melamine, Veneer, Paint, HPL
- Back Finish: Black Felt
- 4 Standard Size: 2440x133mm, 2440x197mm
- 5 Formaldehyde Emission: Can meet both China&EU Standard Class E1
- 6 Pattern: 124/4, 60/4, 30/2, 29/3, 28/4, 14/2, 13/3, 9/2, 6/2
- Flame Retardant: Can meet China Standard Class B, BS476 Part 7 Class 1, EN 13501 Class B etc.