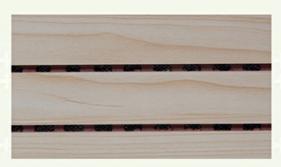

# **Product Description**

Wooden grooved acoustic panel is one kind of sound-absorbing panels with grooves on the surface and holes on the back. The back is covered with black felt to prevent the internal acoustic foam from being exposed, The patterns of the panels can be customized and different patterns can be selected to meet the requirements according to the interior design and acoustic effects. It is the panel that provides the acoustic arrangement and allows the sound quality to be maximized.

# Wooden Grooved Acoustic Panel

Purify the mind Solve the sound problems such as echo