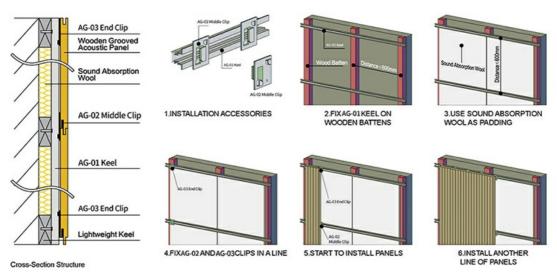

# Product Structure

# Installation Guidance

INSTALLATION:LIGHTWEIGHT STEEL KEEL SYSTEM