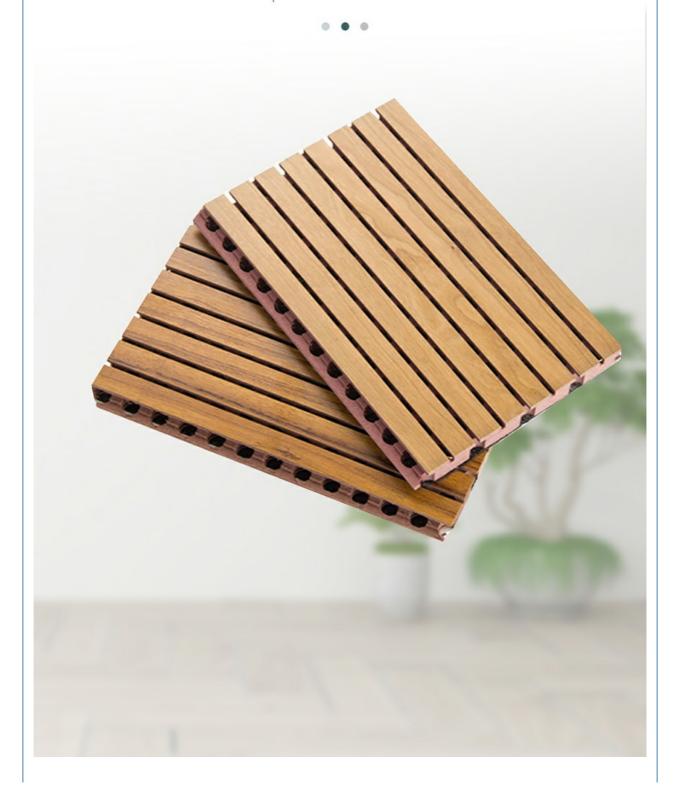

# **Product Description**

Wooden grooved acoustic panel is one kind of sound-absorbing panels with grooves on the surface and holes on the back. The back is covered with black felt to prevent the internal acoustic foam from being exposed, The patterns of the panels can be customized and different patterns can be selected to meet the requirements according to the interior design and acoustic effects. It is the panel that provides the acoustic arrangement and allows the sound quality to be maximized.

# Wooden Grooved Acoustic Panel

Purify the mind Solve the sound problems such as echo