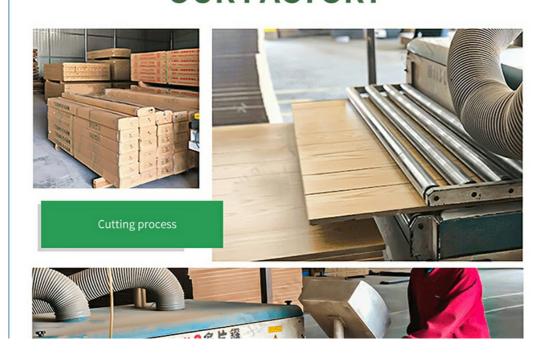

#### **Our Factory**

In order to apply our research and development achievements to society, the Magic Cube Acoustic Group has an area of over 15,000 square meters, with a building area exceeding 15,000 square meters. Our production facilities are advanced and equipped with state-of the-art computer-aided design software. We have over 100 different-sized machines, including a polyester board production line, an intelligent engraving machine production line, a 3D hotpressing production line, an acoustic product deep processing production line, and a spray production line.

# **OUR FACTORY**

Punching process