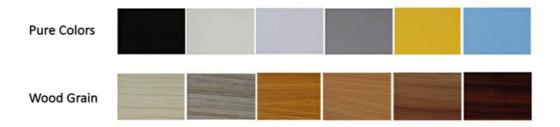

# Surface and Colors

- Melamine/ HPL: Pure colors and wooden grain are both available.
   Veneer: Normally the veneer is divided into natural veneer and technical veneer and the varnish can be UV or PU painting.
- Paint: Colors can be customized according to Pantone or RAL color number. But there will be slight color difference in each batch.

# **COLORS**

The above is a part of the colors. Please send enquiries for more colors available.