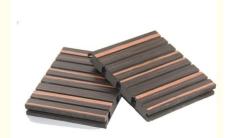

## More Images

# **Product Description**

Wooden grooved acoustic panel is one kind of sound-absorbing panels with grooves on the surface and holes on the back. The back is covered with black felt to prevent the internal acoustic foam from being exposed, The patterns of the panels can be customized and different patterns can be selected to meet the requirements according to the interior design and acoustic effects. It is the panel that provides the acoustic arrangement and allows the sound quality to be maximized.