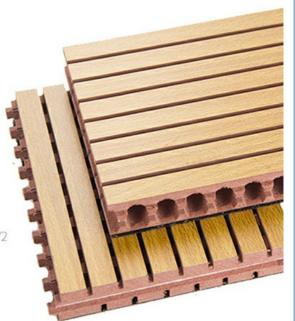

# **Product Description**

Wooden grooved acoustic panel is one kind of sound-absorbing panels with grooves on the surface and holes on the back. The back is covered with black felt to prevent the internal acoustic foam from being exposed, The patterns of the panels can be customized and different patterns can be selected to meet the requirements according to the interior design and acoustic effects. It is the panel that provides the acoustic arrangement and allows the sound quality to be maximized.

# Product Structure

### Black Acoustic Felt

High quality black acoustic felt on the back side of the panel makes the acoustic peroformance better and prevent the padding coming out from the panel.