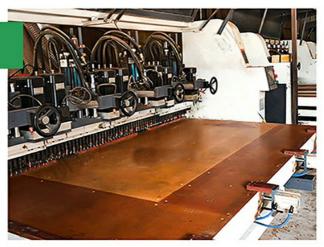

# **Precise Cutting Process**

The surface and the edge of the panel is clean by standardized proudction. The tongue and groove is accurated when installtion.