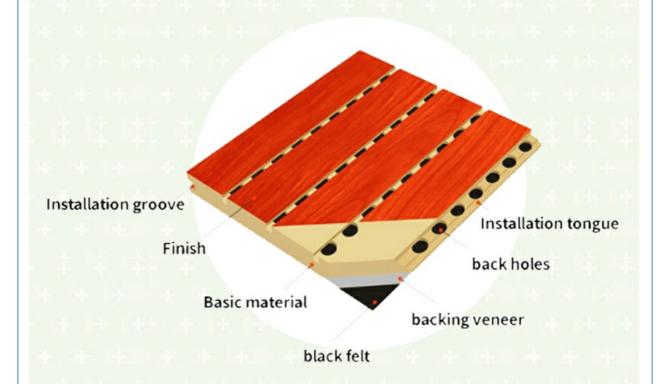

# Product Structure

# **Product Description**

Wooden grooved acoustic panel is one kind of sound-absorbing panels with grooves on the surface and holes on the back. The back is covered with black felt to prevent the internal acoustic foam from being exposed, The patterns of the panels can be customized and different patterns can be selected to meet the requirements according to the interior design and acoustic effects. It is the panel that provides the acoustic arrangement and allows the sound quality to be maximized.