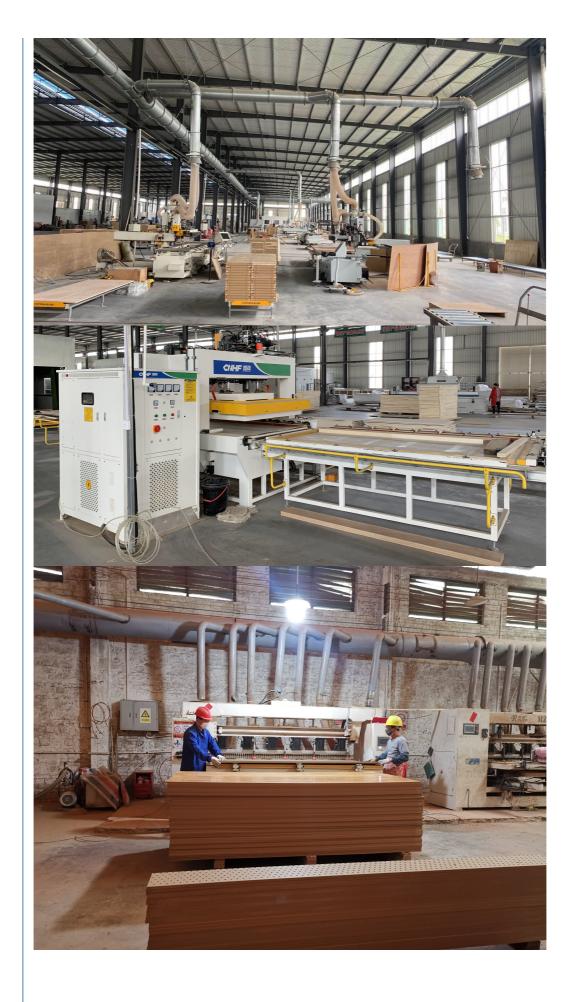

#### **Our Factory**

In order to apply our research and development achievements to society, the Magic Cube Acoustic Group has an area of over 15,000 square meters, with a building area exceeding 15,000 square meters. Our production facilities are advanced and equipped with state-of the-art computer-aided design software. We have over 100 different-sized machines, including a polyester board production line, an intelligent engraving machine production line, a 3D hotpressing production line, an acoustic product deep processing production line, and a spray production line.

# **OUR FACTORY**

Punching process