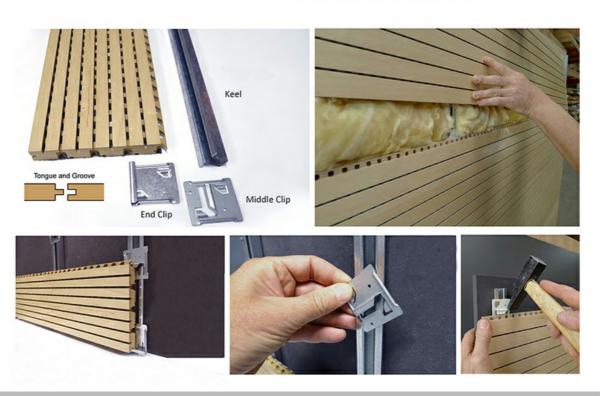

# Product Structure

# Installation Guidance

INSTALLATION:LIGHTWEIGHT STEEL KEEL SYSTEM