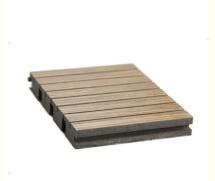

## Fireproof Acoustic Material Grooved Wooden Acoustic Panel With CE Certificate

## **Product Description**

Wooden grooved acoustic panel is one kind of sound-absorbing panels with grooves on the surface and holes on the back. The back is covered with black felt to prevent the internal acoustic foam from being exposed. The patterns of the panels can be customized and different patterns can be selected to meet the requirements according to the interior design and acoustic effects. It is the panel that provides the acoustic arrangement and allows the sound quality to be maximized.

# Wooden Grooved Acoustic Panel

Purify the mind Solve the sound problems such as echo

# Specifications

- Basic Material: E1 MDF, FR MDF, Black MDF
   Front Finish: Melamine, Veneer, Paint, HPL
   Back Finish: Black Felt
   Standard Size: 2440x133mm, 2440x197mm
   Formaldehyde Emission: Can meet both China&EU Standard Class E1
   Pattern: 124/4, 60/4, 30/2, 29/3, 28/4, 14/2, 13/3, 9/2, 6/2
   Flame Retardant: Can meet China Standard
  - Class B, BS476 Part 7 Class1, EN13501 Class B etc.