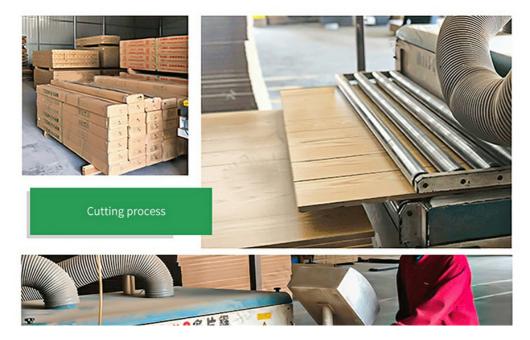

### **Our Factory**

In order to apply our research and development achievements to society, the Magic Cube Acoustic Group has an area of over 15,000 square meters, with a building area exceeding 15,000 square meters. Our production facilities are advanced and equipped with state-of the-art computer-aided design software. We have over 100 different-sized machines, including a polyester board production line, an intelligent engraving machine production line, a 3D hotpressing production line, an acoustic product deep processing production line, and a spray production line.