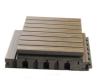

## **Product Description**

Wooden grooved acoustic panel is one kind of sound-absorbing panels with grooves on the surface and holes on the back. The back is covered with black felt to prevent the internal acoustic foam from being exposed. The patterns of the panels can be customized and different patterns can be selected to meet the requirements according to the interior design and acoustic effects. It is the panel that provides the acoustic arrangement and allows the sound quality to be maximized.

# Specifications

- Basic Material: E1 MDF, FR MDF, Black MDF
   Front Finish: Melamine, Veneer, Paint, HPL
   Back Finish: Black Felt
   Standard Size: 2440x133mm, 2440x197mm
   Formaldehyde Emission: Can meet both China&EU Standard Class E1
   Pattern: 124/4, 60/4, 30/2, 29/3, 28/4, 14/2, 13/3, 9/2, 6/2
   Flame Retardant: Can meet China Standard
  - Class B, BS476 Part 7 Class1, EN13501 Class B etc.