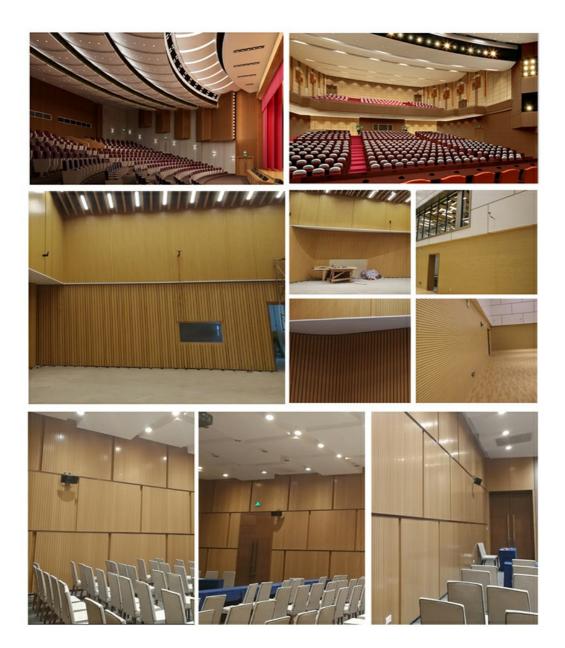

## More Images

# Applications

Professional recording space: recording studios, broadcast studios, rehearsal rooms, etc.
Large-scale music space: theaters, concert halls, KTV rooms, etc.

Office space: office buildings, meeting rooms, hotels, etc.