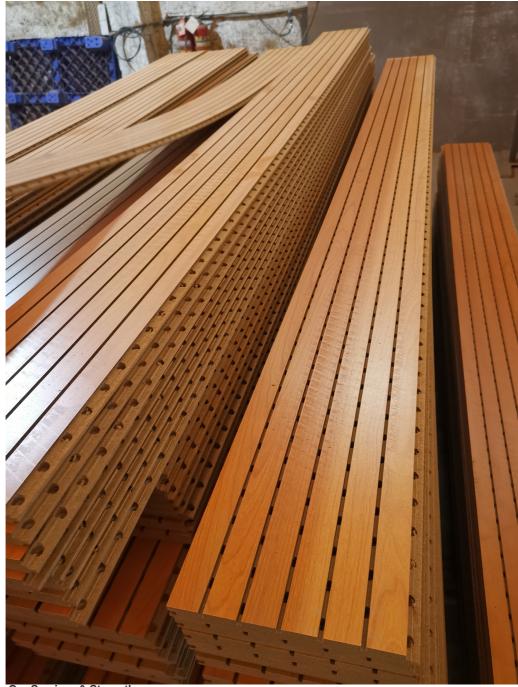

## **Product Description**

Wooden grooved acoustic panel is one kind of sound-absorbing panels with grooves on the surface and holes on the back. The back is covered with black felt to prevent the internal acoustic foam from being exposed. The patterns of the panels can be customized and different patterns can be selected to meet the requirements according to the interior design and acoustic effects. It is the panel that provides the acoustic arrangement and allows the sound quality to be maximized.

| Product Name     | Wooden Grooved Acoustic<br>Panel | Color               | 48 colors                                                                                        |
|------------------|----------------------------------|---------------------|--------------------------------------------------------------------------------------------------|
| Brand            | Magic Cube                       | Feature             | Aesthetic appearance Eco-<br>friendly,fire resistant, Sound<br>absorption and noise<br>reduction |
| Modes of packing | Packed in cartons                | Place of<br>Product | Guangdong Province,China                                                                         |
| Fabric           | E1 MDF,FR MDF,Black MDF          | Modes of<br>packing | Packed in cartons                                                                                |
| Size             | 2440X132mm,2440X197mm            | Finishes            | Variety of finishes                                                                              |

# Specifications

- Basic Material: E1 MDF, FR MDF, Black MDF
   Front Finish: Melamine, Veneer, Paint, HPL
   Back Finish: Black Felt
   Standard Size: 2440x133mm, 2440x197mm
   Formaldehyde Emission: Can meet both China&EU Standard Class E1
   Pattern: 124/4, 60/4, 30/2, 29/3, 28/4, 14/2, 13/3, 9/2, 6/2
   Flame Retardant: Can meet China Standard
  - Class B, BS476 Part 7 Class1, EN13501 Class B etc.