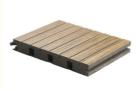

## Fireproof Acoustic Material Grooved Wooden Acoustic Panel With CE Certificate

## **Product Description**

Wooden grooved acoustic panel is one kind of sound-absorbing panels with grooves on the surface and holes on the back. The back is covered with black felt to prevent the internal acoustic foam from being exposed. The patterns of the panels can be customized and different patterns can be selected to meet the requirements according to the interior design and acoustic effects. It is the panel that provides the acoustic arrangement and allows the sound quality to be maximized.

# Wooden Grooved Acoustic Panel

Purify the mind Solve the sound problems such as echo

# Specifications

- Basic Material: E1 MDF, FR MDF, Black MDF
   Front Finish: Melamine, Veneer, Paint, HPL
   Back Finish: Black Felt
   Standard Size: 2440x133mm, 2440x197mm
   Formaldehyde Emission: Can meet both China&EU Standard Class E1
   Pattern: 124/4, 60/4, 30/2, 29/3, 28/4, 14/2, 13/3, 9/2, 6/2
   Flame Retardant: Can meet China Standard
  - Class B, BS476 Part 7 Class1, EN13501 Class B etc.