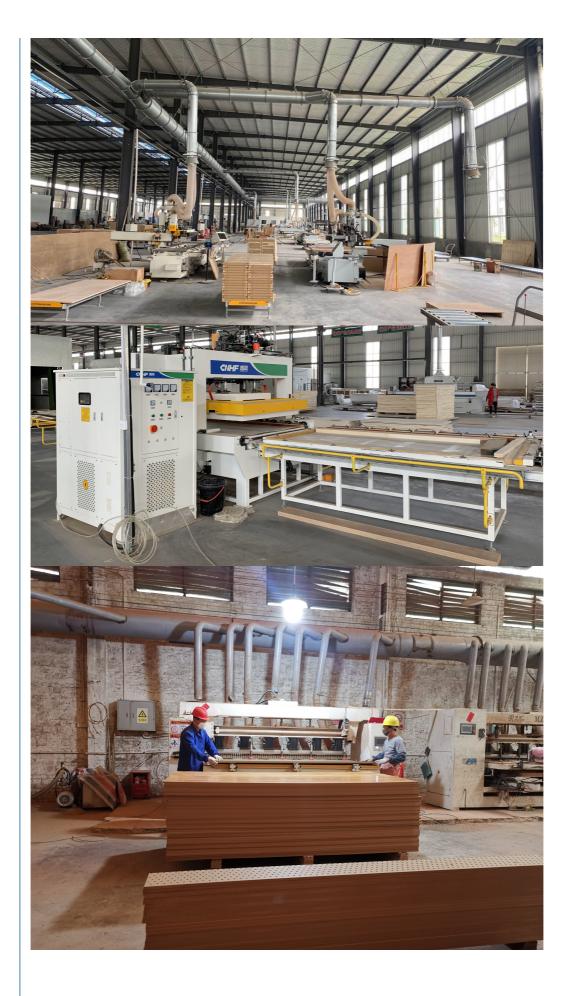

### **Our Factory**

In order to apply our research and development achievements to society, the Magic Cube Acoustic Group has an area of over 15,000 square meters, with a building area exceeding 15,000 square meters. Our production facilities are advanced and equipped with state-of the-art computer-aided design software. We have over 100 different-sized machines, including a polyester board production line, an intelligent engraving machine production line, a 3D hotpressing production line, an acoustic product deep processing production line, and a spray production line.

#### **Our Services & Strength**

Our company operates under the IS09001 quality system, with a team of experienced managers and quality inspectors responsible for process and production management, ensuring that our products meet high-quality standards, We also have a technical team composed of professional engineers and research experts, providing solid support for production. Our company primarily produces and promotes our own developed products, and to diversify our development, we have also introduced production lines for sound proofing and vibration reduction series products.