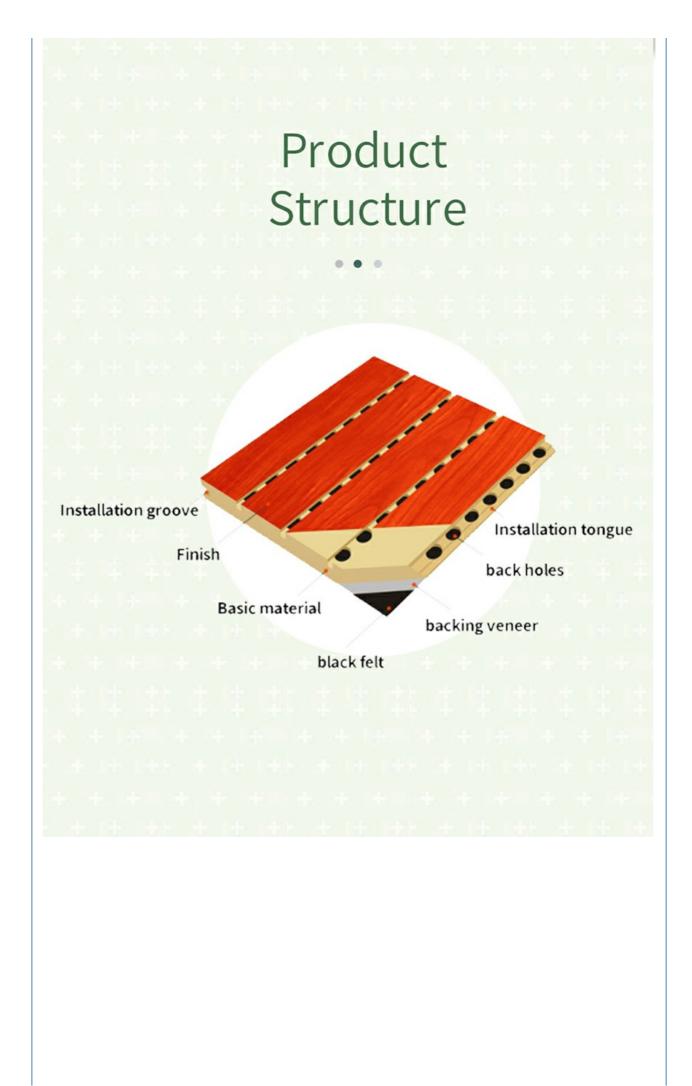

## **Product Description**

Wooden grooved acoustic panel is one kind of sound-absorbing panels with grooves on the surface and holes on the back. The back is covered with black felt to prevent the internal acoustic foam from being exposed. The patterns of the panels can be customized and different patterns can be selected to meet the requirements according to the interior design and acoustic effects. It is the panel that provides the acoustic arrangement and allows the sound quality to be maximized.

### High Density Base Material

Special selection of high quality MDF panel. The wood fiber is uniform and meticulous makes the panel durable with high strength.

### Smooth Surface

The self-improved veneer laminating technology makes the veneer and the substrate better laminating, the surface is smooth and beautiful, not easy to crack and deformation, and the service life is long

### **Black Acoustic Felt**

High quality black acoustic felt on the back side of the panel makes the acoustic peroformance better and prevent the padding coming out from the panel.

### **Precise Cutting Process**

The surface and the edge of the panel is clean by standardized proudction. The tongue and groove is accurated when installtion.