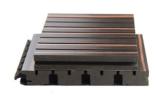

## Fireproof Acoustic Material Grooved Wooden Acoustic Panel With CE Certificate

## **Product Description**

Wooden grooved acoustic panel is one kind of sound-absorbing panels with grooves on the surface and holes on the back. The back is covered with black felt to prevent the internal acoustic foam from being exposed. The patterns of the panels can be customized and different patterns can be selected to meet the requirements according to the interior design and acoustic effects. It is the panel that provides the acoustic arrangement and allows the sound quality to be maximized.

# Wooden Grooved Acoustic Panel

Purify the mind Solve the sound problems such as echo

# Specifications

- Basic Material: E1 MDF, FR MDF, Black MDF
   Front Finish: Melamine, Veneer, Paint, HPL
   Back Finish: Black Felt
   Standard Size: 2440x133mm, 2440x197mm
   Formaldehyde Emission: Can meet both China&EU Standard Class E1
   Pattern: 124/4, 60/4, 30/2, 29/3, 28/4, 14/2, 13/3, 9/2, 6/2
   Flame Retardant: Can meet China Standard
  - Class B, BS476 Part 7 Class1, EN13501 Class B etc.