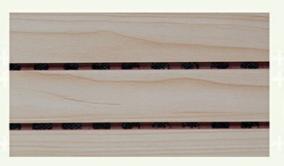

## **Product Description**

Wooden grooved acoustic panel is one kind of sound-absorbing panels with grooves on the surface and holes on the back. The back is covered with black felt to prevent the internal acoustic foam from being exposed. The patterns of the panels can be customized and different patterns can be selected to meet the requirements according to the interior design and acoustic effects. It is the panel that provides the acoustic arrangement and allows the sound quality to be maximized.

### **Black Acoustic Felt**

High quality black acoustic felt on the back side of the panel makes the acoustic peroformance better and prevent the padding coming out from the panel.