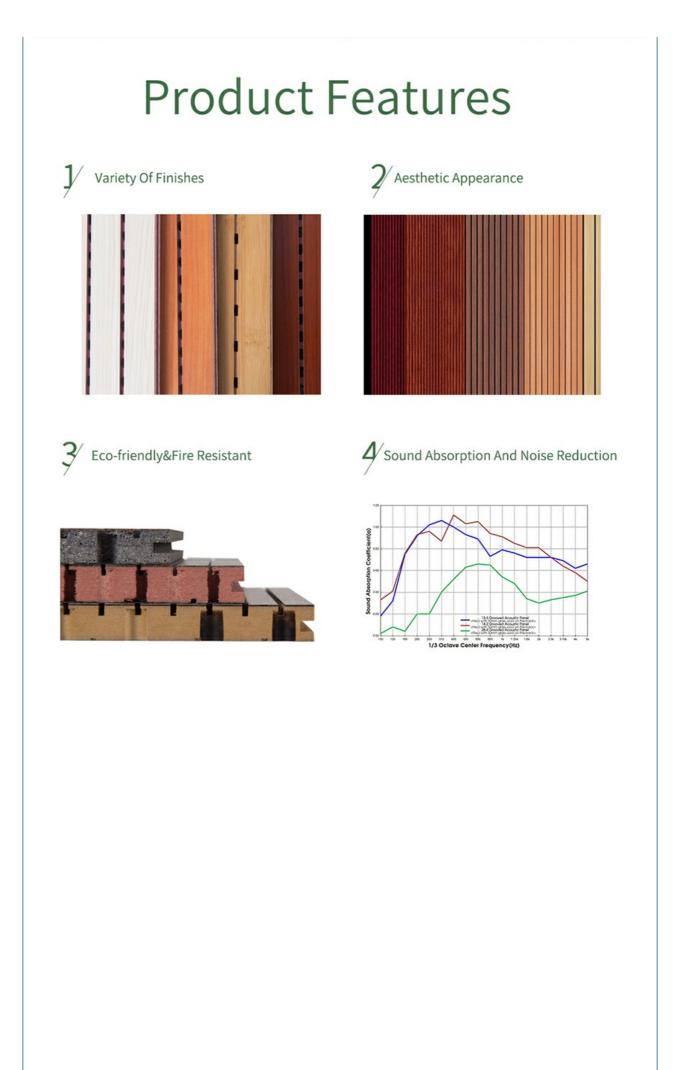

| Product Name     | Wooden Grooved Acoustic<br>Panel | Color               | 48 colors                                                                                        |
|------------------|----------------------------------|---------------------|--------------------------------------------------------------------------------------------------|
| Brand            | Magic Cube                       | Feature             | Aesthetic appearance Eco-<br>friendly,fire resistant, Sound<br>absorption and noise<br>reduction |
| Modes of packing | Packed in cartons                | Place of<br>Product | Guangdong Province,China                                                                         |
| Fabric           | E1 MDF,FR MDF,Black MDF          | Modes of<br>packing | Packed in cartons                                                                                |
| Size             | 2440X132mm,2440X197mm            | Finishes            | Variety of finishes                                                                              |

# Wooden Grooved Acoustic Panel

Purify the mind Solve the sound problems such as echo

# Surface and Colors

. . .

- Melamine/ HPL: Pure colors and wooden grain are both available.
  Veneer: Normally the veneer is divided into natural veneer and technical veneer and the varnish can be UV or PU painting.
- Paint: Colors can be customized according to Pantone or RAL color number. But there will be slight color difference in each batch.

# COLORS

The above is a part of the colors. Please send enquiries for more colors available.