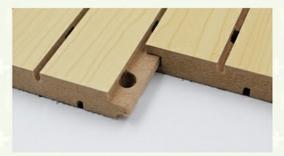

### **Precise Cutting Process**

The surface and the edge of the panel is clean by standardized proudction. The tongue and groove is accurated when installtion.

# Specifications

- Basic Material: E1 MDF, FR MDF, Black MDF
   Front Finish: Melamine, Veneer, Paint, HPL
   Back Finish: Black Felt
   Standard Size: 2440x133mm, 2440x197mm
   Formaldehyde Emission: Can meet both China&EU Standard Class E1
   Pattern: 124/4, 60/4, 30/2, 29/3, 28/4, 14/2, 13/3, 9/2, 6/2
   Flame Retardant: Can meet China Standard
  - Class B, BS476 Part 7 Class1, EN13501 Class B etc.