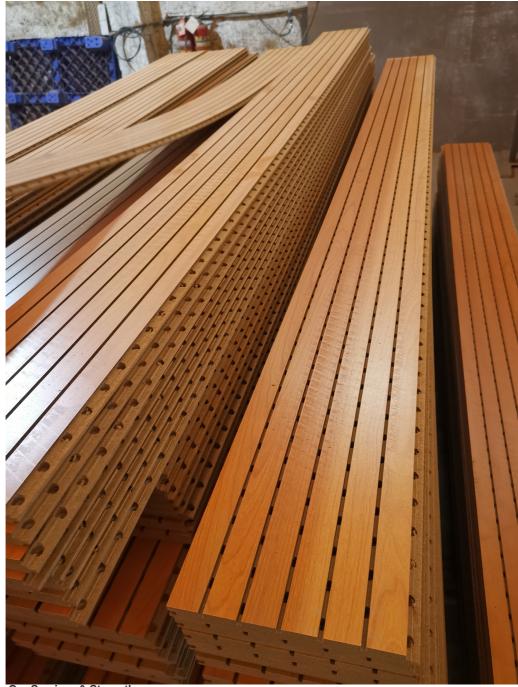

# Specifications

- Basic Material: E1 MDF, FR MDF, Black MDF
   Front Finish: Melamine, Veneer, Paint, HPL
   Back Finish: Black Felt
   Standard Size: 2440x133mm, 2440x197mm
   Formaldehyde Emission: Can meet both China&EU Standard Class E1
   Pattern: 124/4, 60/4, 30/2, 29/3, 28/4, 14/2, 13/3, 9/2, 6/2
   Flame Retardant: Can meet China Standard
  - Class B, BS476 Part 7 Class1, EN13501 Class B etc.

# COLORS

The above is a part of the colors. Please send enquiries for more colors available.