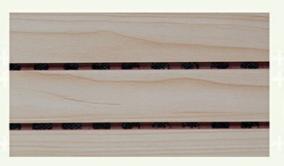

## **Product Description**

Wooden grooved acoustic panel is one kind of sound-absorbing panels with grooves on the surface and holes on the back. The back is covered with black felt to prevent the internal acoustic foam from being exposed. The patterns of the panels can be customized and different patterns can be selected to meet the requirements according to the interior design and acoustic effects. It is the panel that provides the acoustic arrangement and allows the sound quality to be maximized.

# Specifications

- Basic Material: E1 MDF, FR MDF, Black MDF
   Front Finish: Melamine, Veneer, Paint, HPL
   Back Finish: Black Felt
   Standard Size: 2440x133mm, 2440x197mm
   Formaldehyde Emission: Can meet both China&EU Standard Class E1
   Pattern: 124/4, 60/4, 30/2, 29/3, 28/4, 14/2, 13/3, 9/2, 6/2
   Flame Retardant: Can meet China Standard
  - Class B, BS476 Part 7 Class1, EN13501 Class B etc.