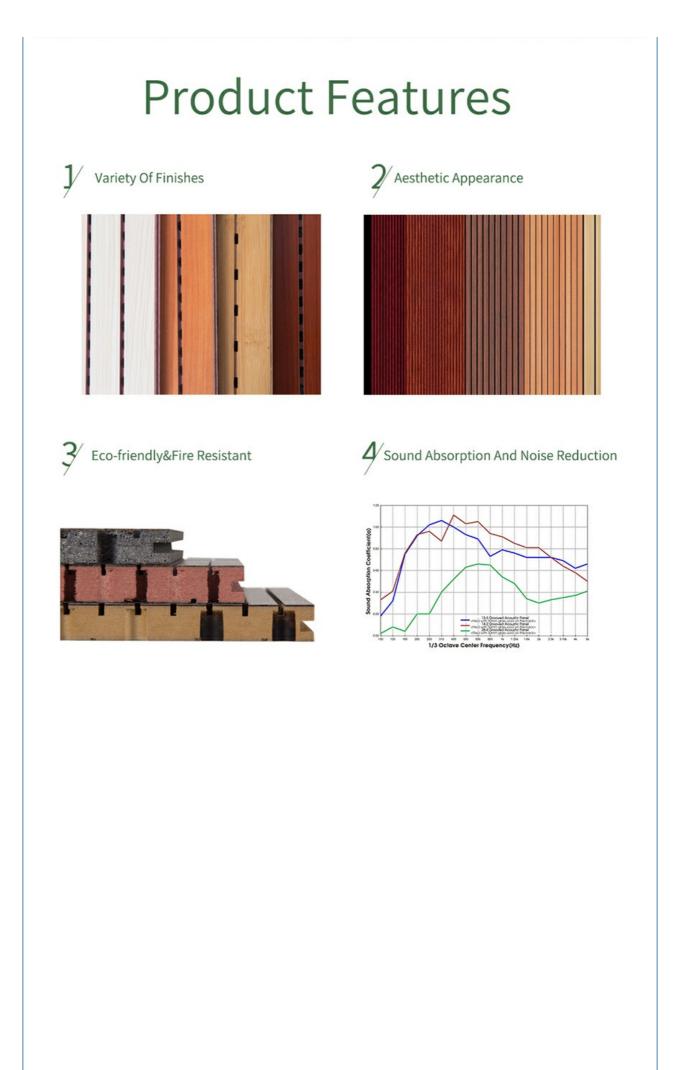

| Product Name     | Wooden Grooved Acoustic<br>Panel | Color               | 48 colors                                                                                        |
|------------------|----------------------------------|---------------------|--------------------------------------------------------------------------------------------------|
| Brand            | Magic Cube                       | Feature             | Aesthetic appearance Eco-<br>friendly,fire resistant, Sound<br>absorption and noise<br>reduction |
| Modes of packing | Packed in cartons                | Place of<br>Product | Guangdong Province,China                                                                         |
| Fabric           | E1 MDF,FR MDF,Black MDF          | Modes of<br>packing | Packed in cartons                                                                                |
| Size             | 2440X132mm,2440X197mm            | Finishes            | Variety of finishes                                                                              |

# Wooden Grooved Acoustic Panel

Purify the mind Solve the sound problems such as echo

# COLORS

The above is a part of the colors. Please send enquiries for more colors available.