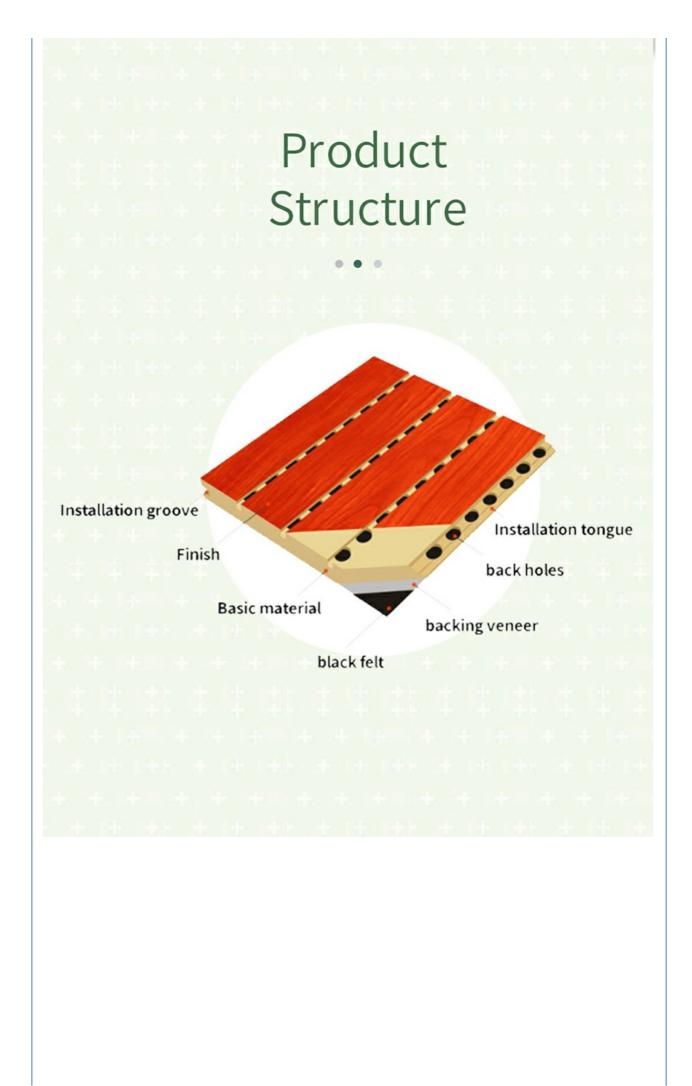

## **Product Description**

Wooden grooved acoustic panel is one kind of sound-absorbing panels with grooves on the surface and holes on the back. The back is covered with black felt to prevent the internal acoustic foam from being exposed. The patterns of the panels can be customized and different patterns can be selected to meet the requirements according to the interior design and acoustic effects. It is the panel that provides the acoustic arrangement and allows the sound quality to be maximized.

### High Density Base Material

Special selection of high quality MDF panel. The wood fiber is uniform and meticulous makes the panel durable with high strength.

## Smooth Surface

The self-improved veneer laminating technology makes the veneer and the substrate better laminating, the surface is smooth and beautiful, not easy to crack and deformation, and the service life is long

### **Black Acoustic Felt**

High quality black acoustic felt on the back side of the panel makes the acoustic peroformance better and prevent the padding coming out from the panel.