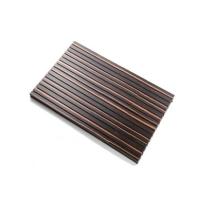

## Oem Grooved Modern Sound Proof Wall Natural Oak Wood Acoustic Panels For Auditorium

## **Product Description**

Wooden grooved acoustic panel is one kind of sound-absorbing panels with grooves on the surface and holes on the back. The back is covered with black felt to prevent the internal acoustic foam from being exposed. The patterns of the panels can be customized and different patterns can be selected to meet the requirements according to the interior design and acoustic effects. It is the panel that provides the acoustic arrangement and allows the sound quality to be maximized.

# Wooden Grooved Acoustic Panel

Purify the mind Solve the sound problems such as echo