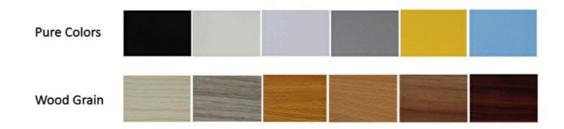

# Surface and Colors

. . .

- Melamine/ HPL: Pure colors and wooden grain are both available.
  Veneer: Normally the veneer is divided into natural veneer and technical veneer and the varnish can be UV or PU painting.
- Paint: Colors can be customized according to Pantone or RAL color number. But there will be slight color difference in each batch.

# COLORS

The above is a part of the colors. Please send enquiries for more colors available.