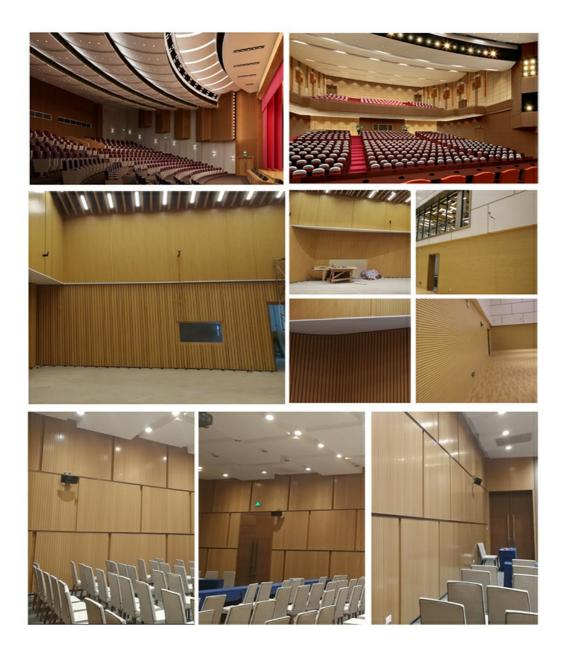

# Applications

Professional recording space: recording studios, broadcast studios, rehearsal rooms, etc.
Large-scale music space: theaters, concert halls, KTV rooms, etc.

Office space: office buildings, meeting rooms, hotels, etc.