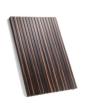

## **Product Description**

Wooden grooved acoustic panel is one kind of sound-absorbing panels with grooves on the surface and holes on the back. The back is covered with black felt to prevent the internal acoustic foam from being exposed. The patterns of the panels can be customized and different patterns can be selected to meet the requirements according to the interior design and acoustic effects. It is the panel that provides the acoustic arrangement and allows the sound quality to be maximized.

# Wooden Grooved Acoustic Panel

Purify the mind Solve the sound problems such as echo