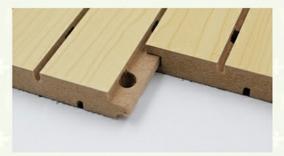

## **Product Description**

Wooden grooved acoustic panel is one kind of sound-absorbing panels with grooves on the surface and holes on the back. The back is covered with black felt to prevent the internal acoustic foam from being exposed. The patterns of the panels can be customized and different patterns can be selected to meet the requirements according to the interior design and acoustic effects. It is the panel that provides the acoustic arrangement and allows the sound quality to be maximized.

### **Precise Cutting Process**

The surface and the edge of the panel is clean by standardized proudction. The tongue and groove is accurated when installtion.