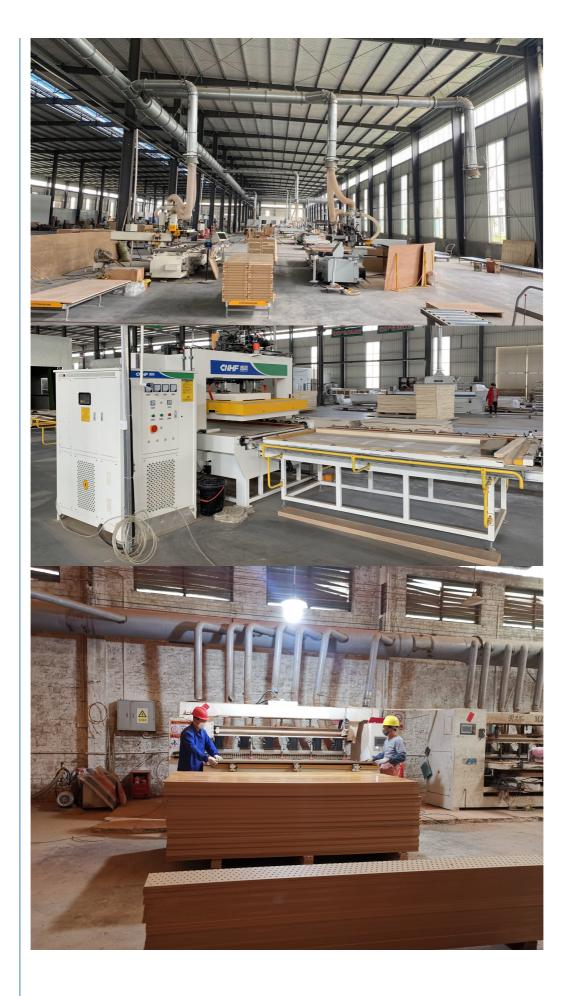

### **Our Factory**

In order to apply our research and development achievements to society, the Magic Cube Acoustic Group has an area of over 15,000 square meters, with a building area exceeding 15,000 square meters. Our production facilities are advanced and equipped with state-of the-art computer-aided design software. We have over 100 different-sized machines, including a polyester board production line, an intelligent engraving machine production line, a 3D hotpressing production line, an acoustic product deep processing production line, and a spray production line.

The exhibition hall

In order to meet the higher needs of customers, we has introduced advanced production equip mentwhich has fully guaranteed product quality and tech-nology.After5 years of rapid develop ment,we has an annual output of more than 500, 000 square meters of various acoustic materials.