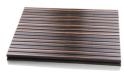

## **Product Description**

Wooden grooved acoustic panel is one kind of sound-absorbing panels with grooves on the surface and holes on the back. The back is covered with black felt to prevent the internal acoustic foam from being exposed. The patterns of the panels can be customized and different patterns can be selected to meet the requirements according to the interior design and acoustic effects. It is the panel that provides the acoustic arrangement and allows the sound quality to be maximized.

# Wooden Grooved Acoustic Panel

Purify the mind Solve the sound problems such as echo