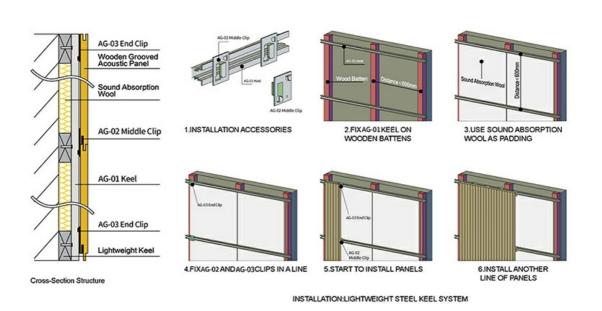

laminating technology makes the veneer and the substrate better laminating, the surface is smooth and beautiful, not easy to crack and deformation, and the service life is long





### **Black Acoustic Felt**

High quality black acoustic felt on the back side of the panel makes the acoustic peroformance better and prevent the padding coming out from the panel.

### **Precise Cutting Process**

The surface and the edge of the panel is clean by standardized proudction. The tongue and groove is accurated when installtion.





# Applications

Professional recording space: recording studios, broadcast studios, rehearsal rooms, etc.
Large-scale music space: theaters, concert halls, KTV rooms, etc.

Office space: office buildings, meeting rooms, hotels, etc.



# Installation Guidance

. . .







Certificate



**Company Introduction** 

# **ABOUT US**

Magic Cube(MQ)Acoustics is a professional acous tic solution provider, integrating acoustic material manu facturing, architectural acoustical environment construction and industrial noise control.We are committed to the combination of Acoustics&Aesthetic, to offering our clients the best acoustic solution with high quality acoustic material.



The exhibition hall



In order to meet the higher needs of customers, we has introduced advanced production equip mentwhich has fully guaranteed product quality and tech-nology.After5 years of rapid develop ment,we has an annual output of more than 500, 000 square meters of various acoustic materials.

# **TEAM ACTIVITY**



# **EXHIBITION**



### **Our Factory**

In order to apply ou