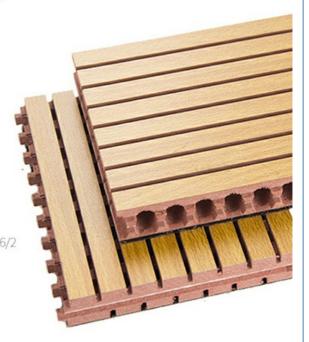

## **Product Description**

Wooden grooved acoustic panel is one kind of sound-absorbing panels with grooves on the surface and holes on the back. The back is covered with black felt to prevent the internal acoustic foam from being exposed. The patterns of the panels can be customized and different patterns can be selected to meet the requirements according to the interior design and acoustic effects. It is the panel that provides the acoustic arrangement and allows the sound quality to be maximized.

### **Black Acoustic Felt**

High quality black acoustic felt on the back side of the panel makes the acoustic peroformance better and prevent the padding coming out from the panel.