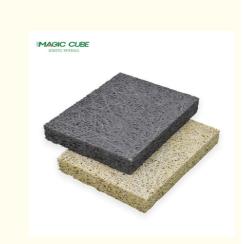

## Sound Absorbing Fiber Cement Acoustic Wall Gymnasium Custom Wooden Wool Wall Panels

**Basic Information** 

## **Product Specification**

Highlight:

Sound Absorbing Wooden Wool Wall Panels, Custom Wooden Wool Wall Panels, Gymnasium Wooden Wool Wall Panels