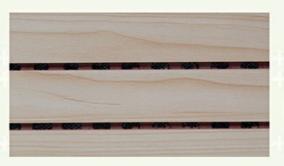

### **Product Description**

Wooden grooved acoustic panel is one kind of sound-absorbing panels with grooves on the surface and holes on the back. The back is covered with black felt to prevent the internal acoustic foam from being exposed. The patterns of the panels can be customized and different patterns can be selected to meet the requirements according to the interior design and acoustic effects. It is the panel that provides the acoustic arrangement and allows the sound quality to be maximized.

### **Black Acoustic Felt**

High quality black acoustic felt on the back side of the panel makes the acoustic peroformance better and prevent the padding coming out from the panel.