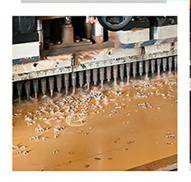

### **Our Factory**

In order to apply our research and development achievements to society, the Magic Cube Acoustic Group has an area of over 15,000 square meters, with a building area exceeding 15,000 square meters. Our production facilities are advanced and equipped with state-of the-art computer-aided design software. We have over 100 different-sized machines, including a polyester board production line, an intelligent engraving machine production line, a 3D hotpressing production line, an acoustic product deep processing production line, and a spray production line.