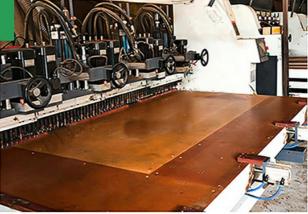

### **Our Factory**

In order to apply our research and development achievements to society, the Magic Cube Acoustic Group has an area of over 15,000 square meters, with a building area exceeding 15,000 square meters. Our production facilities are advanced and equipped with state-of the-art computer-aided design software. We have over 100 different-sized machines, including a polyester board production line, an intelligent engraving machine production line, a 3D hotpressing production line, an acoustic product deep processing production line, and a spray production line.