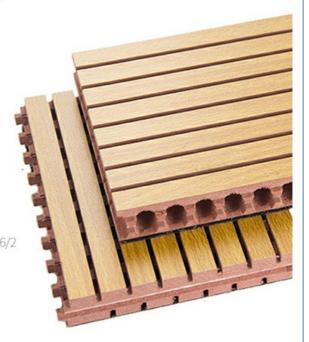

### **Product Description**

Wooden grooved acoustic panel is one kind of sound-absorbing panels with grooves on the surface and holes on the back. The back is covered with black felt to prevent the internal acoustic foam from being exposed. The patterns of the panels can be customized and different patterns can be selected to meet the requirements according to the interior design and acoustic effects. It is the panel that provides the acoustic arrangement and allows the sound quality to be maximized.

### **Black Acoustic Felt**

High quality black acoustic felt on the back side of the panel makes the acoustic peroformance better and prevent the padding coming out from the panel.