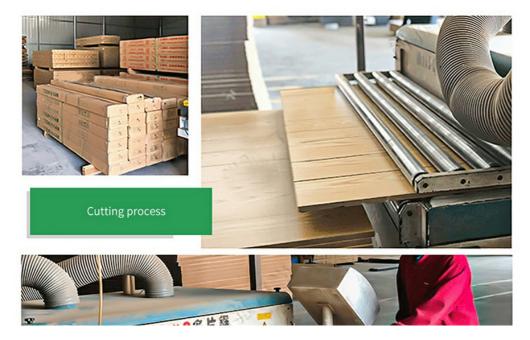

### **Precise Cutting Process**

The surface and the edge of the panel is clean by standardized proudction. The tongue and groove is accurated when installtion.

### **Our Factory**

In order to apply our research and development achievements to society, the Magic Cube Acoustic Group has an area of over 15,000 square meters, with a building area exceeding 15,000 square meters. Our production facilities are advanced and equipped with state-of the-art computer-aided design software. We have over 100 different-sized machines, including a polyester board production line, an intelligent engraving machine production line, a 3D hotpressing production line, an acoustic product deep processing production line, and a spray production line.