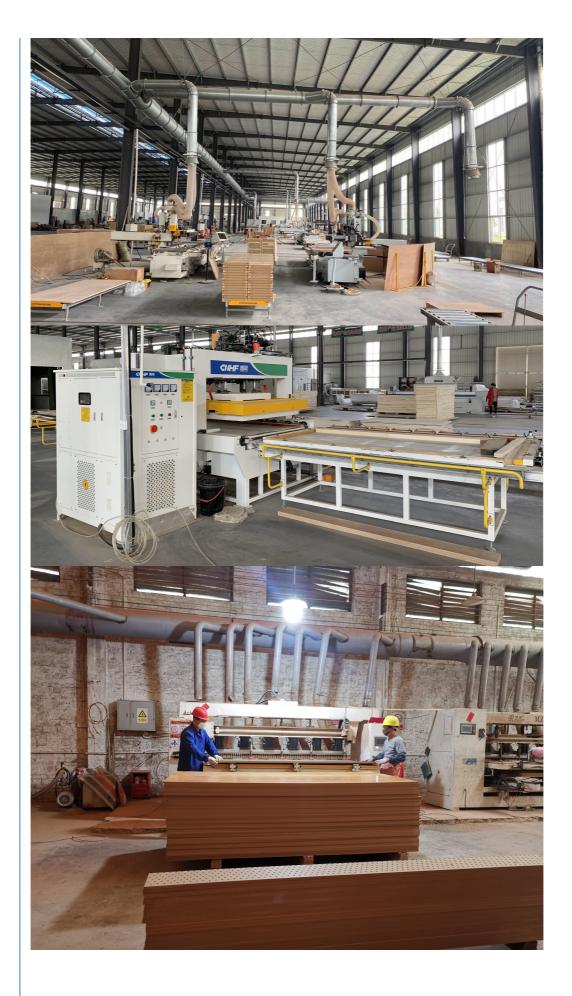

### **Our Factory**

In order to apply our research and development achievements to society, the Magic Cube Acoustic Group has an area of over 15,000 square meters, with a building area exceeding 15,000 square meters. Our production facilities are advanced and equipped with state-of the-art computer-aided design software. We have over 100 different-sized machines, including a polyester board production line, an intelligent engraving machine production line, a 3D hotpressing production line, an acoustic product deep processing production line, and a spray production line.

### **Our Services & Strength**

Our company operates under the IS09001 quality system, with a team of experienced managers and quality inspectors responsible for process and production management, ensuring that our products meet high-quality standards, We also have a technical team composed of professional engineers and research experts, providing solid support for production. Our company primarily produces and promotes our own developed products, and to diversify our development, we have also introduced production lines for sound proofing and vibration reduction series products.