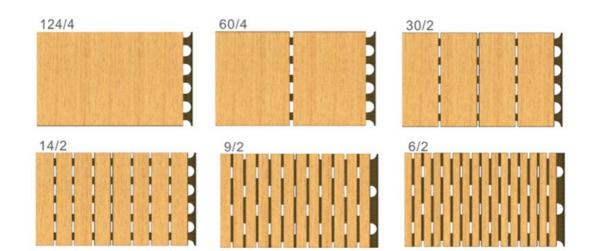

# Specifications

- Basic Material: E1 MDF, FR MDF, Black MDF
   Front Finish: Melamine, Veneer, Paint, HPL
   Back Finish: Black Felt
   Standard Size: 2440x133mm, 2440x197mm
   Formaldehyde Emission: Can meet both China&EU Standard Class E1
   Pattern: 124/4, 60/4, 30/2, 29/3, 28/4, 14/2, 13/3, 9/2, 6/2
   Flame Retardant: Can meet China Standard
  - Class B, BS476 Part 7 Class1, EN13501 Class B etc.