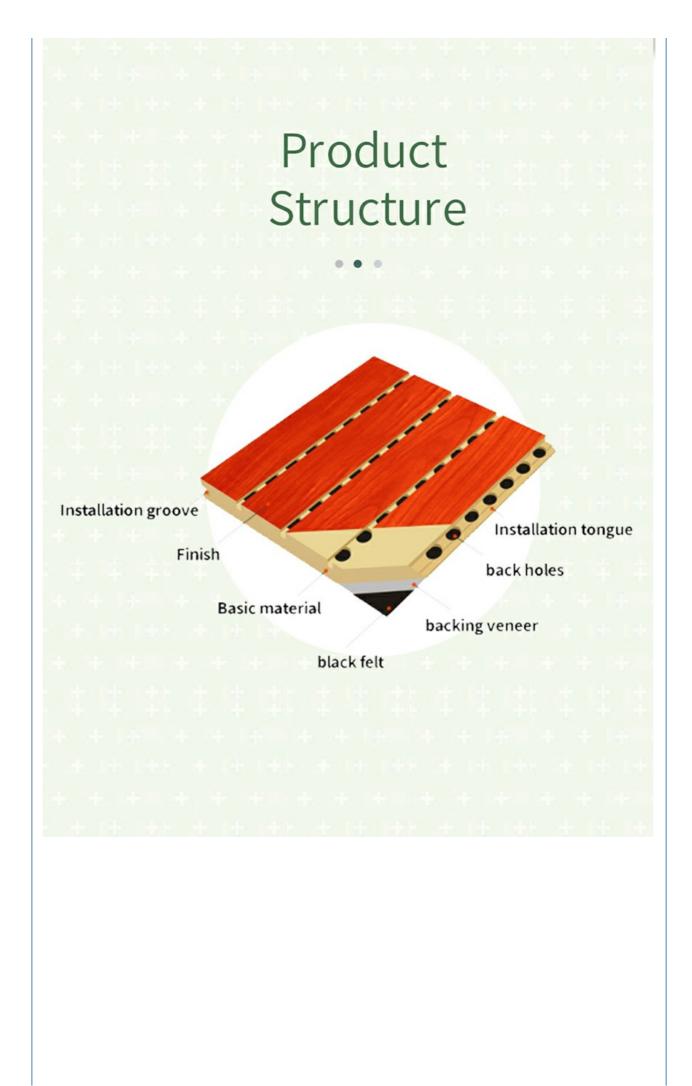

### **Product Description**

Wooden grooved acoustic panel is one kind of sound-absorbing panels with grooves on the surface and holes on the back. The back is covered with black felt to prevent the internal acoustic foam from being exposed. The patterns of the panels can be customized and different patterns can be selected to meet the requirements according to the interior design and acoustic effects. It is the panel that provides the acoustic arrangement and allows the sound quality to be maximized.

### **Black Acoustic Felt**

High quality black acoustic felt on the back side of the panel makes the acoustic peroformance better and prevent the padding coming out from the panel.