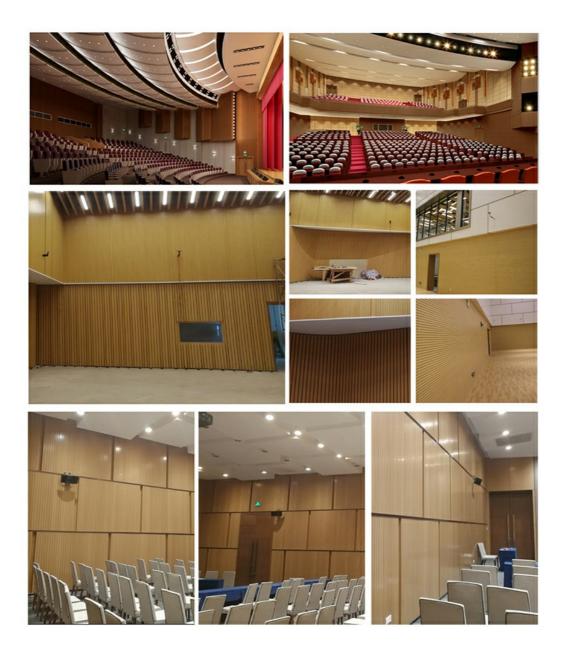

# Applications

Professional recording space: recording studios, broadcast studios, rehearsal rooms, etc.
Large-scale music space: theaters, concert halls, KTV rooms, etc.

Office space: office buildings, meeting rooms, hotels, etc.

The exhibition hall

In order to meet the higher needs of customers, we has introduced advanced production equip mentwhich has fully guaranteed product quality and tech-nology.After5 years of rapid develop ment,we has an annual output of more than 500, 000 square meters of various acoustic materials.