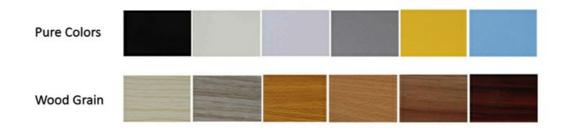

# Surface and Colors

. . .

- Melamine/ HPL: Pure colors and wooden grain are both available.
  Veneer: Normally the veneer is divided into natural veneer and technical veneer and the varnish can be UV or PU painting.
- Paint: Colors can be customized according to Pantone or RAL color number. But there will be slight color difference in each batch.

## COLORS

The above is a part of the colors. Please send enquiries for more colors available.