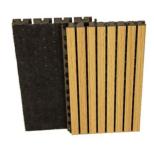

### **Product Description**

Wooden grooved acoustic panel is one kind of sound-absorbing panels with grooves on the surface and holes on the back. The back is covered with black felt to prevent the internal acoustic foam from being exposed. The patterns of the panels can be customized and different patterns can be selected to meet the requirements according to the interior design and acoustic effects. It is the panel that provides the acoustic arrangement and allows the sound quality to be maximized.

## Wooden Grooved Acoustic Panel

Purify the mind Solve the sound problems such as echo