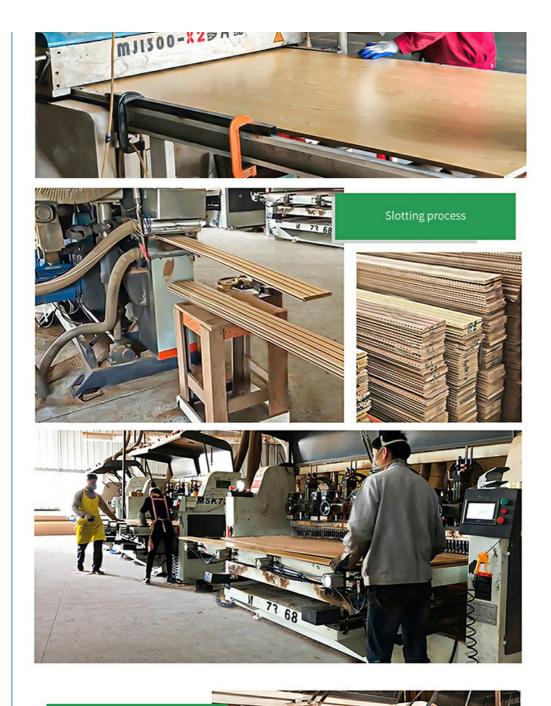

### **Precise Cutting Process**

The surface and the edge of the panel is clean by standardized proudction. The tongue and groove is accurated when installtion.

### **Our Factory**

In order to apply our research and development achievements to society, the Magic Cube Acoustic Group has an area of over 15,000 square meters, with a building area exceeding 15,000 square meters. Our production facilities are advanced and equipped with state-of the-art computer-aided design software. We have over 100 different-sized machines, including a polyester board production line, an intelligent engraving machine production line, a 3D hotpressing production line, an acoustic product deep processing production line, and a spray production line.