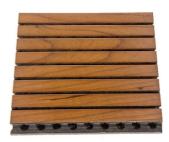

### **Product Description**

Wooden grooved acoustic panel is one kind of sound-absorbing panels with grooves on the surface and holes on the back. The back is covered with black felt to prevent the internal acoustic foam from being exposed. The patterns of the panels can be customized and different patterns can be selected to meet the requirements according to the interior design and acoustic effects. It is the panel that provides the acoustic arrangement and allows the sound quality to be maximized.

## Wooden Grooved Acoustic Panel

Purify the mind Solve the sound problems such as echo