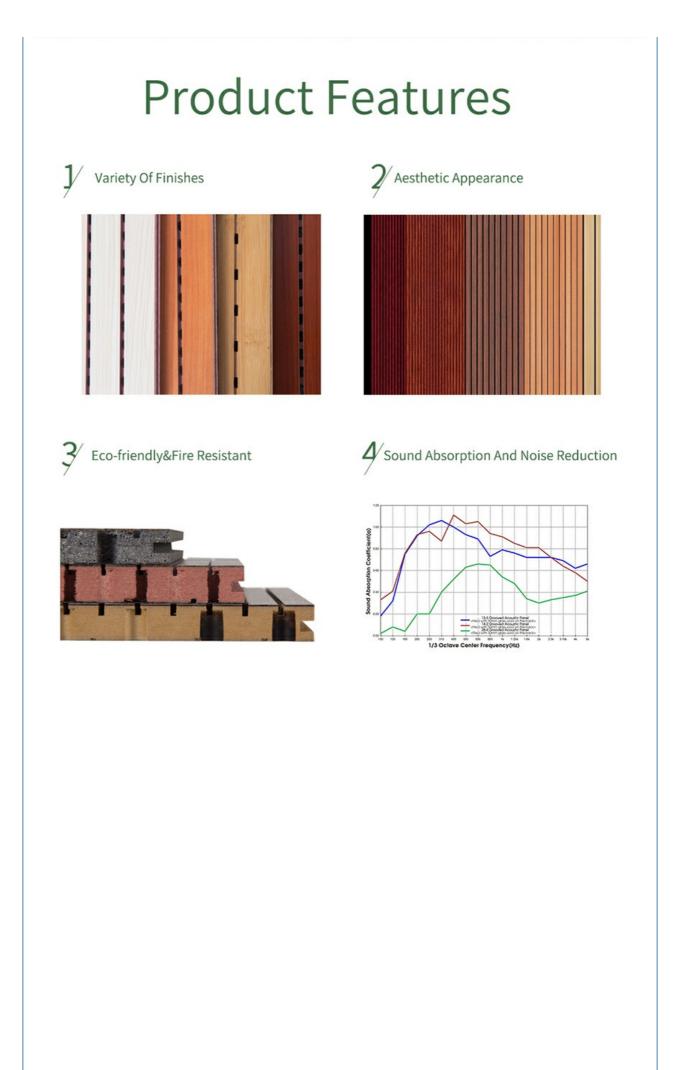

| Product Name     | Wooden Grooved Acoustic<br>Panel | Color               | 48 colors                                                                                        |
|------------------|----------------------------------|---------------------|--------------------------------------------------------------------------------------------------|
| Brand            | Magic Cube                       | Feature             | Aesthetic appearance Eco-<br>friendly,fire resistant, Sound<br>absorption and noise<br>reduction |
| Modes of packing | Packed in cartons                | Place of<br>Product | Guangdong Province,China                                                                         |
| Fabric           | E1 MDF,FR MDF,Black MDF          | Modes of<br>packing | Packed in cartons                                                                                |
| Size             | 2440X132mm,2440X197mm            | Finishes            | Variety of finishes                                                                              |

## Wooden Grooved Acoustic Panel

Purify the mind Solve the sound problems such as echo