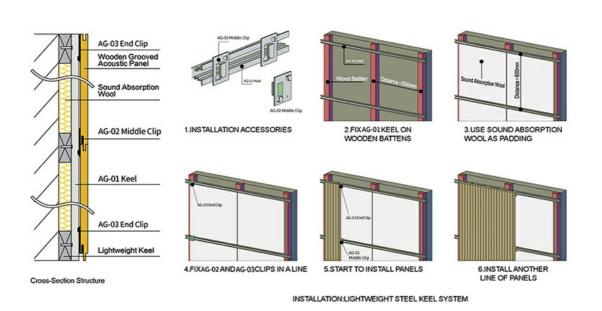

laminating technology makes the veneer and the substrate better laminating, the surface is smooth and beautiful, not easy to crack and deformation, and the service life is long





### **Black Acoustic Felt**

High quality black acoustic felt on the back side of the panel makes the acoustic peroformance better and prevent the padding coming out from the panel.

### **Precise Cutting Process**

The surface and the edge of the panel is clean by standardized proudction. The tongue and groove is accurated when installtion.





# Applications

Professional recording space: recording studios, broadcast studios, rehearsal rooms, etc.
Large-scale music space: theaters, concert halls, KTV rooms, etc.

Office space: office buildings, meeting rooms, hotels, etc.



# Installation Guidance

. . .







Certificate



**Company Introduction** 

## **ABOUT US**

Magic Cube(MQ)Acoustics is a professional acous tic solution provider, integrating acoustic material manu facturing, architectural acoustical environment construction and industrial noise control.We are committed to the combination of Acoustics&Aesthetic, to offering our clients the best acoustic solution with high quality acoustic material.



The exhibition hall



In order to meet the higher needs of customers, we has introduced advanced production equip mentwhich has fully guaranteed product quality and tech-nology.After5 years of rapid develop ment,we has an annual output of more than 500, 000 square meters of various acoustic materials.

## **TEAM ACTIVITY**



## **EXHIBITION**



### **Our Factory**

In order to apply