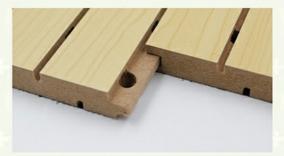

### **Precise Cutting Process**

The surface and the edge of the panel is clean by standardized proudction. The tongue and groove is accurated when installtion.