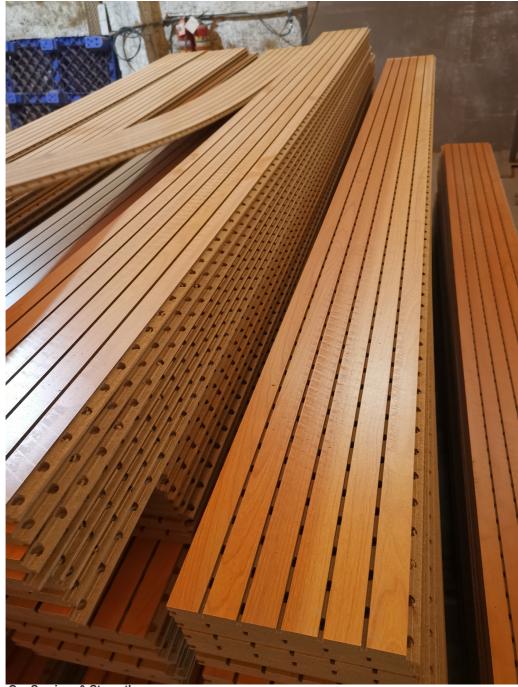

### **Product Description**

Wooden grooved acoustic panel is one kind of sound-absorbing panels with grooves on the surface and holes on the back. The back is covered with black felt to prevent the internal acoustic foam from being exposed. The patterns of the panels can be customized and different patterns can be selected to meet the requirements according to the interior design and acoustic effects. It is the panel that provides the acoustic arrangement and allows the sound quality to be maximized.

| Product Name     | Wooden Grooved Acoustic<br>Panel | Color               | 48 colors                                                                                        |
|------------------|----------------------------------|---------------------|--------------------------------------------------------------------------------------------------|
| Brand            | Magic Cube                       | Feature             | Aesthetic appearance Eco-<br>friendly,fire resistant, Sound<br>absorption and noise<br>reduction |
| Modes of packing | Packed in cartons                | Place of<br>Product | Guangdong Province,China                                                                         |
| Fabric           | E1 MDF,FR MDF,Black MDF          | Modes of<br>packing | Packed in cartons                                                                                |
| Size             | 2440X132mm,2440X197mm            | Finishes            | Variety of finishes                                                                              |

# Specifications

- Basic Material: E1 MDF, FR MDF, Black MDF
   Front Finish: Melamine, Veneer, Paint, HPL
   Back Finish: Black Felt
   Standard Size: 2440x133mm, 2440x197mm
   Formaldehyde Emission: Can meet both China&EU Standard Class E1
   Pattern: 124/4, 60/4, 30/2, 29/3, 28/4, 14/2, 13/3, 9/2, 6/2
   Flame Retardant: Can meet China Standard
  - Class B, BS476 Part 7 Class1, EN13501 Class B etc.