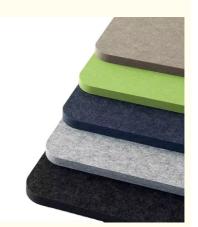

Solution For Projects, Cross Categories

Consolidation

Application: Office Building

Design Style: Modern

Material: Polyester Fiber

• Color: 48 Colors

• Thickness: 8/9/12/18/24mm Customization

Shape: Customized Shape

# Specifications

- Material:100% polyester fiber
- 2 Size:1220mmx2420mm
- 3 Thickness:9mm/12mm/24mm
- 4 Density:1200g-3700g/m²
- 5 Edge:square or beveled
- 6 Eco-Friendly:Class E1

Permanent flame retardant: Can meet ASTM E84-2016