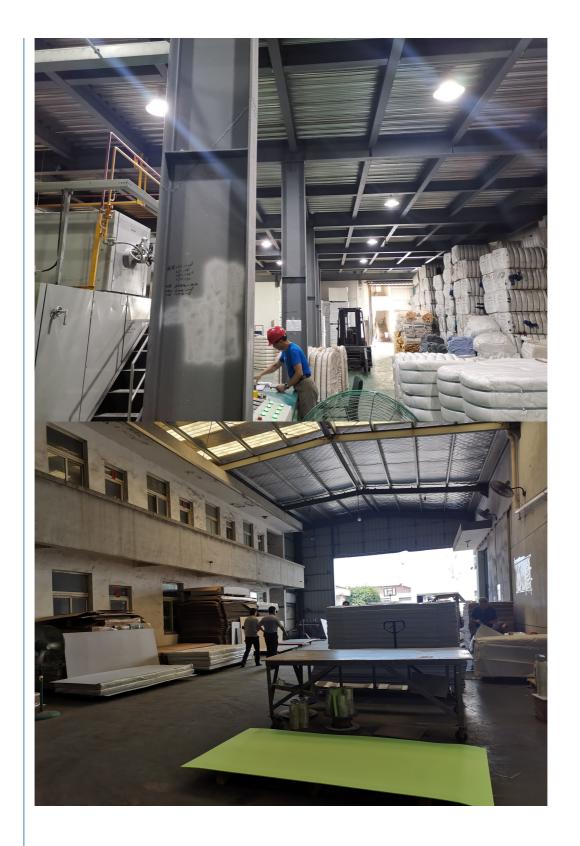

# **Our factory**

In order to apply our research and development achievements to society, the Magic Cube Acoustic Group has an area of over 15,000 square meters, with a building area exceeding 15,000 square meters. Our production facilities are advanced and equipped with state-of the-art computer-aided design software. We have over 100 different-sized machines, including a

# **OUR FACTORY**