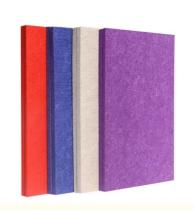

Solution For Projects, Cross Categories

Consolidation

Application: Office Building

Design Style: Modern

Material: Polyester Fiber

• Color: 48 Colors

• Thickness: 8/9/12/18/24mm Customization

Shape: Customized Shape

# Specifications

- Material:100% polyester fiber
- 2 Size:1220mmx2420mm
- 3 Thickness:9mm/12mm/24mm
- 4 Density:1200g-3700g/m²
- 5 Edge:square or beveled
- 6 Eco-Friendly:Class E1

Permanent flame retardant: Can meet ASTM E84-2016