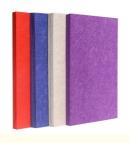

Solution For Projects, Cross Categories

Consolidation

Application: Office Building

Design Style: Modern

Material: Polyester Fiber

• Color: 48 Colors

• Thickness: 8/9/12/18/24mm Customization

Shape: Customized Shape

# Specifications

- Material:100% polyester fiber
- 2 Size:1220mmx2420mm
- 3 Thickness:9mm/12mm/24mm
- 4 Density:1200g-3700g/m²
- 5 Edge:square or beveled
- 6 Eco-Friendly:Class E1

Permanent flame retardant: Can meet ASTM E84-2016