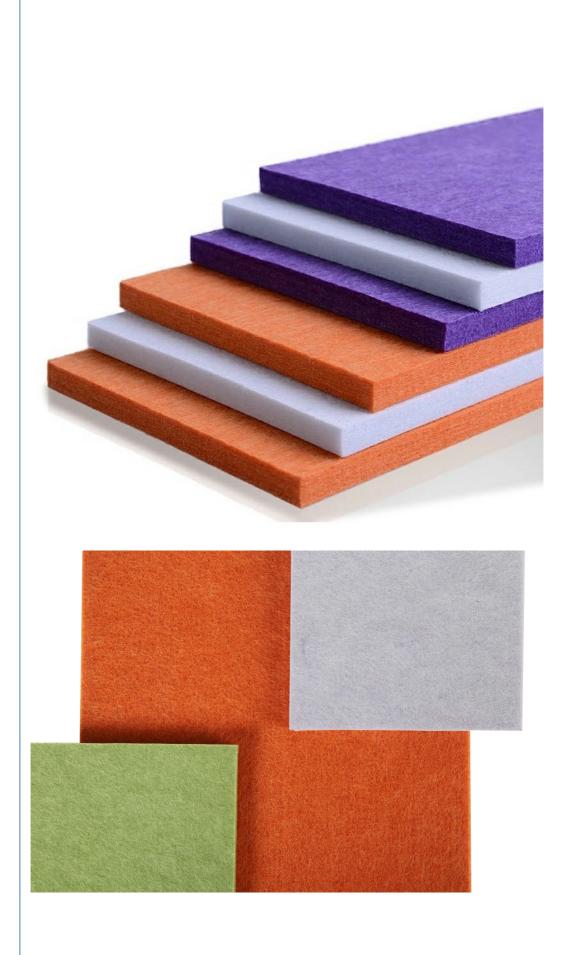

Solution For Projects, Cross Categories

Consolidation

Application: Office Building

Design Style: Modern

Material: Polyester Fiber

• Color: 48 Colors

• Thickness: 8/9/12/18/24mm Customization

Shape: Customized Shape

Packing: Carton
Flame Retardant: B1 Grade
Weight: 4/5/5.5/6/6.5/7

# Specifications

- Material:100% polyester fiber
- 2 Size:1220mmx2420mm
- 3 Thickness:9mm/12mm/24mm
- 4 Density:1200g-3700g/m²
- 5 Edge:square or beveled
- 6 Eco-Friendly:Class E1

Permanent flame retardant: Can meet ASTM E84-2016