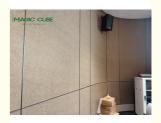

# More Images

# **Product Description**

Polyester fiber acoustic panel are made of fiber filaments through high-tech hot pressing. It is a new type of environmentally friendly sound-insulating material which can directly contact to skin but will not harm the human body.

Polyester fiber acoustic panel has various densities and good air permeability. It is an ideal product in sound absorption and heat insulation materials. The highest sound absorption coefficient can reach 0.9 or more in the range of 125~4000HZ( refers to the installation structure). Used as an indoor sound-absorbing material, it can effectively shorten the reverberation time to improve the clarity of speech. It is widely used in the field of building decoration.