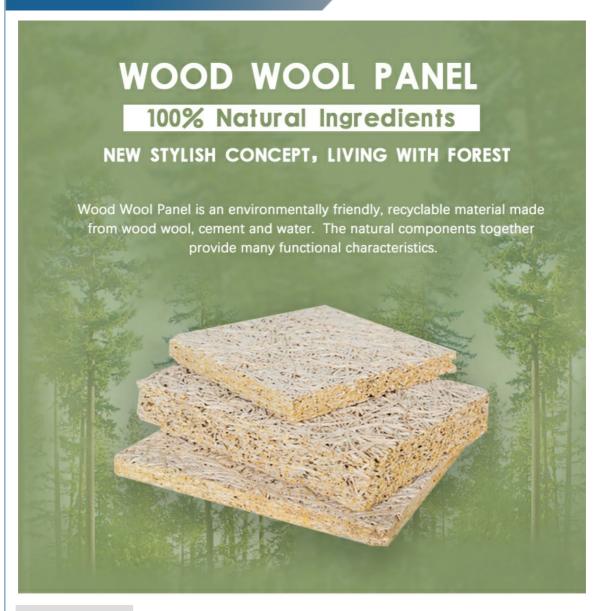

### **Product Description**

| product Type    | Wood wool acoustic panel                                                                   |
|-----------------|--------------------------------------------------------------------------------------------|
| Size            | 1220X2440mm                                                                                |
| Thickness       | 15mm,20mm,25mm,30mm                                                                        |
| Color           | Natural white/Nature Grey/ Color Painted                                                   |
| Function        | Waterproof, Moisture-Proof, Mould-Proof, Fireproof, Decoration Material                    |
| Application     | interior and exterior wall decoration, like hotel, office; shopping mall; living room, etc |
| Packing         | Pallet or bulk packing                                                                     |
| Flame Retardant | Can meet China standard Class B1                                                           |
| Delivery Time   | 15 working days after get payment in advance                                               |