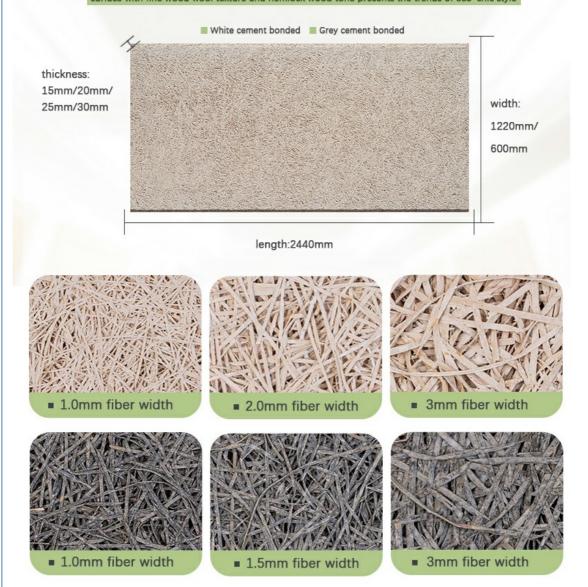

Solution For Projects

· Application: Bedroom, Concert Hall / Conference Hall /

Airport

Modern . Design Style:

Function: Sound Absorbing

Material: Wood Fiber+portland Cement

Carton · Packing:

Fiber Width: 1.0/1.5/2.0/3.0mm • Standard Size: 1220\*2440mm • Type: Acoustic Panels Thickness: 15/20/25MM • Installation: Keel And Nail

### **Product Description**

| product Type    | Wood wool acoustic panel                                                                   |
|-----------------|--------------------------------------------------------------------------------------------|
| Size            | 1220X2440mm                                                                                |
| Thickness       | 15mm,20mm,25mm,30mm                                                                        |
| Color           | Natural white/Nature Grey/ Color Painted                                                   |
| Function        | Waterproof, Moisture-Proof, Mould-Proof, Fireproof, Decoration Material                    |
| Application     | interior and exterior wall decoration, like hotel, office; shopping mall; living room, etc |
| Packing         | Pallet or bulk packing                                                                     |
| Flame Retardant | Can meet China standard Class B1                                                           |
| Delivery Time   | 15 working days after get payment in advance                                               |