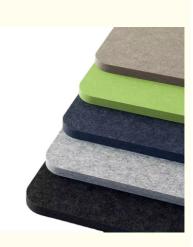

### **Product Specification**

| • | Warranty:                    | 3 Years                                                                                                                           |  |
|---|------------------------------|-----------------------------------------------------------------------------------------------------------------------------------|--|
| • | After-sale Service:          | Online Technical Support, Onsite Installation,<br>Onsite Training, Onsite Inspection, Free<br>Spare Parts, Return And Replacement |  |
| • | Project Solution Capability: | Graphic Design, 3D Model Design, Total<br>Solution For Projects, Cross Categories<br>Consolidation                                |  |
| • | Application:                 | Office Building                                                                                                                   |  |
| • | Design Style:                | Modern                                                                                                                            |  |
| • | Material:                    | Polyester Fiber                                                                                                                   |  |
| • | Color:                       | 48 Colors                                                                                                                         |  |
| • | Thickness:                   | 8/9/12/18/24mm Customization                                                                                                      |  |
| • | Shape:                       | Customized Shape                                                                                                                  |  |
| • | Packing:                     | Carton                                                                                                                            |  |
| • | Flame Retardant:             | B1 Grade                                                                                                                          |  |
| • | Weight:                      | 4/5/5.5/6/6.5/7                                                                                                                   |  |
|   |                              |                                                                                                                                   |  |

#### **Product Overview**

Made from recycled plastic bottles

Durable and Customizable

Extra thickness

Improved acoustic effect Easy to mount and process Impact-resistant