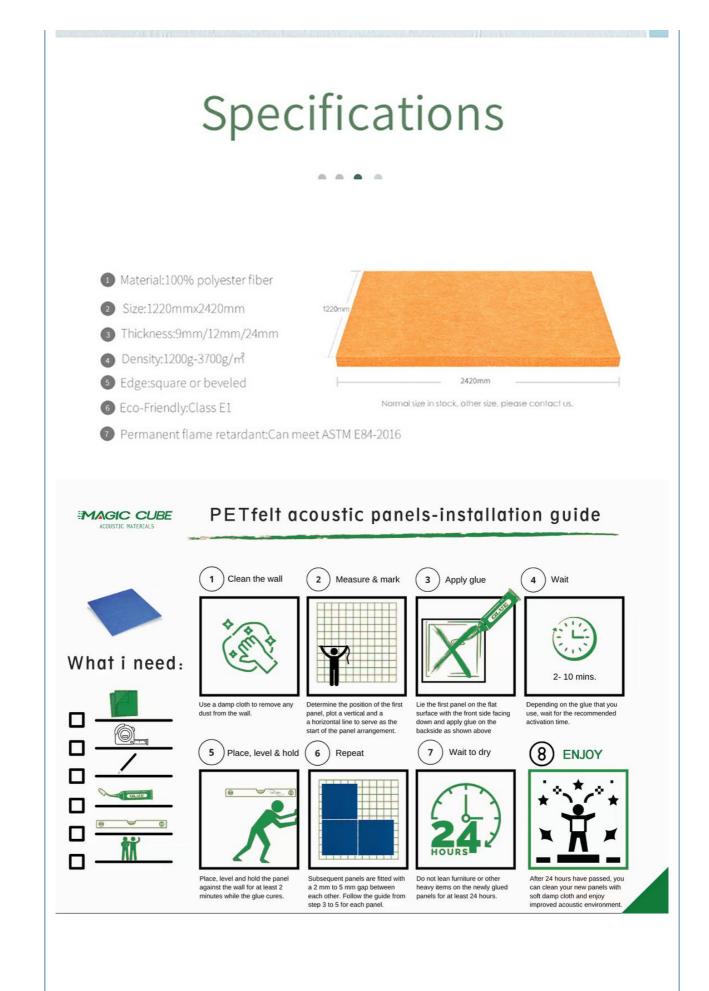

### **Product Specification**

| • | Warranty:                    | 3 Years                                                                                                                           |  |
|---|------------------------------|-----------------------------------------------------------------------------------------------------------------------------------|--|
| • | After-sale Service:          | Online Technical Support, Onsite Installation,<br>Onsite Training, Onsite Inspection, Free<br>Spare Parts, Return And Replacement |  |
| • | Project Solution Capability: | Graphic Design, 3D Model Design, Total<br>Solution For Projects, Cross Categories<br>Consolidation                                |  |
| • | Application:                 | Office Building                                                                                                                   |  |
| • | Design Style:                | Modern                                                                                                                            |  |
| • | Material:                    | Polyester Fiber                                                                                                                   |  |
| • | Color:                       | 48 Colors                                                                                                                         |  |
| • | Thickness:                   | 8/9/12/18/24mm Customization                                                                                                      |  |
| • | Shape:                       | Customized Shape                                                                                                                  |  |
| • | Packing:                     | Carton                                                                                                                            |  |
| • | Flame Retardant:             | B1 Grade                                                                                                                          |  |
| • | Weight:                      | 4/5/5.5/6/6.5/7                                                                                                                   |  |
|   |                              |                                                                                                                                   |  |

# Applications

Specification