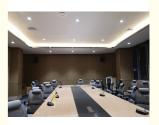

|  |
| • | Packing:                     | Carton                                                                                                                            |  |
| • | Flame Retardant:             | B1 Grade                                                                                                                          |  |
| • | Weight:                      | 4/5/5.5/6/6.5/7                                                                                                                   |  |
|   |                              |                                                                                                                                   |  |

# More Images









### **Product Description**

Polyester fiber acoustic panel are made of fiber filaments through high-tech hot pressing. It is a new type of environmentally friendly sound-insulating material which can directly contact to skin but will not harm the human body. Polyester fiber acoustic panel has various densities and good air permeability. It is an ideal product in sound absorption

and heat insulation materials. The highest sound absorption coefficient can reach 0.9 or more in the range of 125~4000HZ( refers to the installation structure). Used as an indoor sound-absorbing material, it can effectively shorten the reverberation time to improve the clarity of speech. It is widely used in the field of building decoration.

#### **Product Overview**

Made from recycled plastic bottles

Durabl