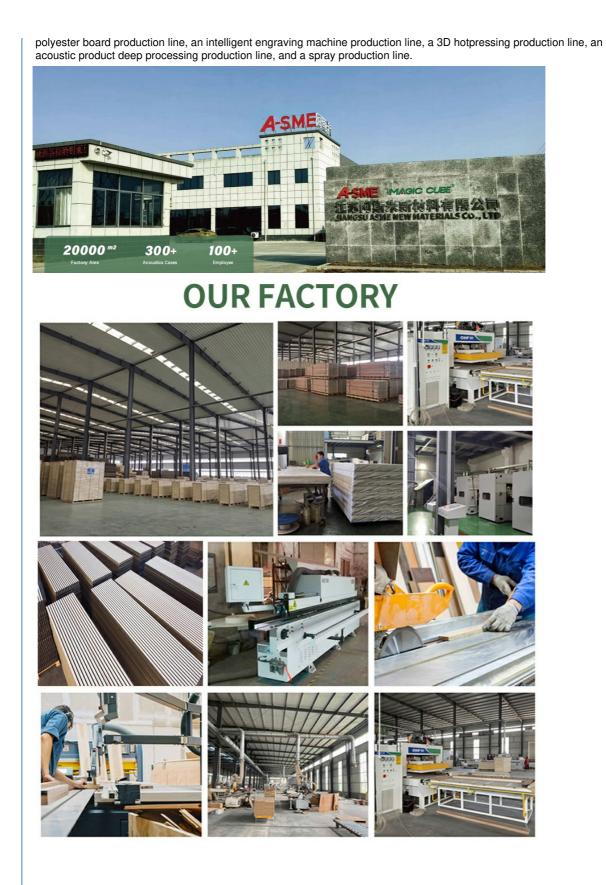

# Our factory

In order to apply our research and development achievements to society, the Magic Cube Acoustic Group has an area of over 15,000 square meters, with a building area exceeding 15,000 square meters. Our production facilities are advanced and equipped with state-of the-art computer-aided design software. We have over 100 different-sized machines, including a