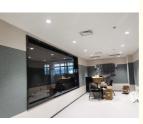

|  |
| • | Packing:                     | Carton                                                                                                                            |  |
| • | Flame Retardant:             | B1 Grade                                                                                                                          |  |
| • | Weight:                      | 4/5/5.5/6/6.5/7                                                                                                                   |  |
|   |                              |                                                                                                                                   |  |

# More Images









### **Product Description**

Polyester fiber acoustic panel are made of fiber filaments through high-tech hot pressing. It is a new type of environmentally friendly sound-insulating material which can directly contact to skin but will not harm the human body. Polyester fiber acoustic panel has various densities and good air permeability. It is an ideal product in sound absorption

and heat insulation materials. The highest sound absorption coefficient can reach 0.9 or more in the range of 125~4000HZ( refers to the installation structure). Used as an indoor sound-absorbing material, it can effectively shorten the reverberation time to improve the clarity of speech. It is widely used in the field of building decoration.

#### **Product Overview**

Made from recycled plastic bottles

Dura