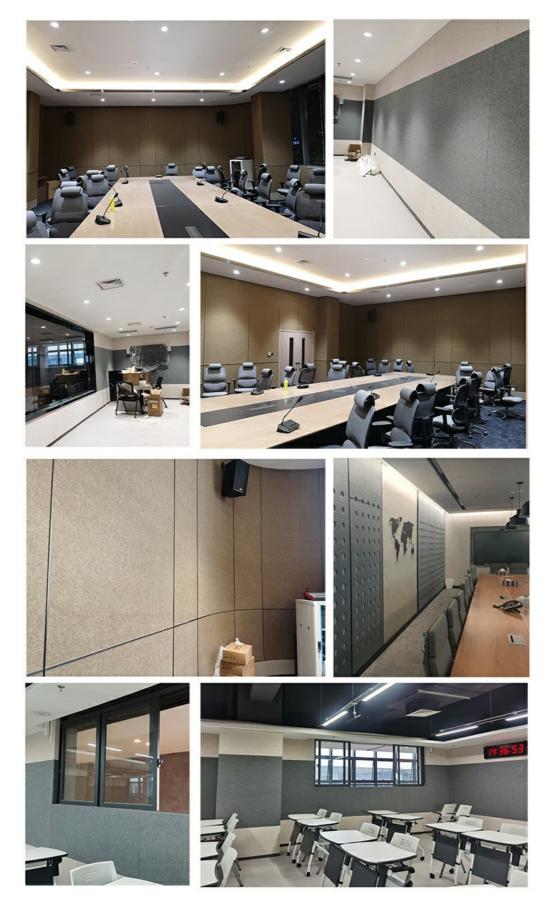

a new type of environmentally friendly sound-insulating material which can directly contact to skin but will not harm the human body. Polyester fiber acoustic panel has various densities and good air permeability. It is an ideal product in sound absorption

and heat insulation materials. The highest sound absorption coefficient can reach 0.9 or more in the range of 125~4000HZ( refers to the installation structure). Used as an indoor sound-absorbing material, it can effectively shorten the reverberation time to improve the clarity of speech. It is widely used in the field of building decoration.

#### **Product Overview**

Made from recycled plastic bottles

Durable and Customizable

Extra thickness

Improved acoustic effect Easy to mount and process Impact-resistant







# Applications



Specification



# **ABOUT US**

Magic Cube(MQ)Acoustics is a professional acous tic solution provider, integrating acoustic material manu facturing, architectural acoustical environment construction and industrial noise control.We are committed to the combination of Acoustics&Aesthetic, to offering our clients the best acoustic solution with high quality acoustic material.



The exhibition hall



In order to meet the higher needs of customers, we has introduced advanced production equip mentwhich has fully guaranteed product quality and tech-nology.After5 years of rapid develop ment,we has an annual output of more than 500, 000 square meters of various acoustic materials.

# **TEAM ACTIVITY**



# Our factory

In order to apply our research and development achievements to society, the