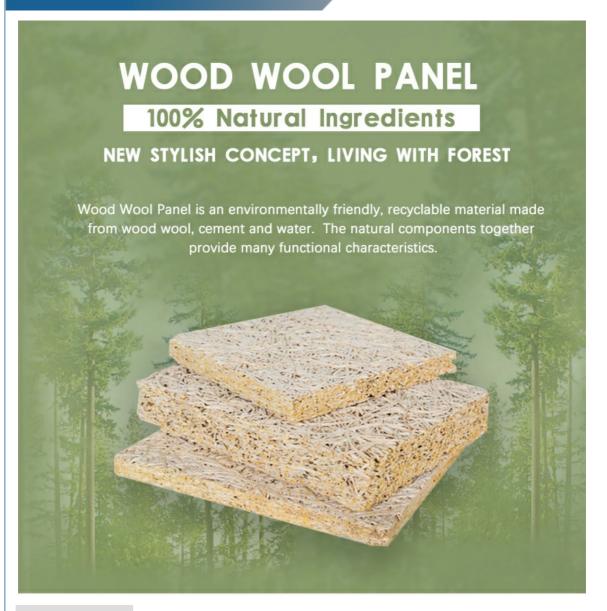

### **Product Description**

| product Type    | Wood wool acoustic panel                                                                   |
|-----------------|--------------------------------------------------------------------------------------------|
| Size            | 1220X2440mm                                                                                |
| Thickness       | 15mm,20mm,25mm,30mm                                                                        |
| Color           | Natural white/Nature Grey/ Color Painted                                                   |
| Function        | Waterproof, Moisture-Proof, Mould-Proof, Fireproof, Decoration Material                    |
| Application     | interior and exterior wall decoration, like hotel, office; shopping mall; living room, etc |
| Packing         | Pallet or bulk packing                                                                     |
| Flame Retardant | Can meet China standard Class B1                                                           |
| Delivery Time   | 15 working days after get payment in advance                                               |

# PROCESSING TECHNOLOGY

wood wool cement panels are a series of green building materials that provide in acoustic solutions, thermal insulation and wide applications for constructions.

Wood from plantation