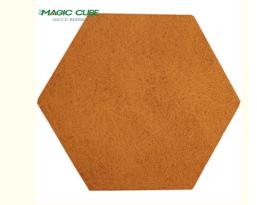

# CAN BE CUTTED INTO DIFFERENT SIZE AND SHAPE

surface with fine wood wool texture and hemlock wood tone presents the trends of eco-chic style