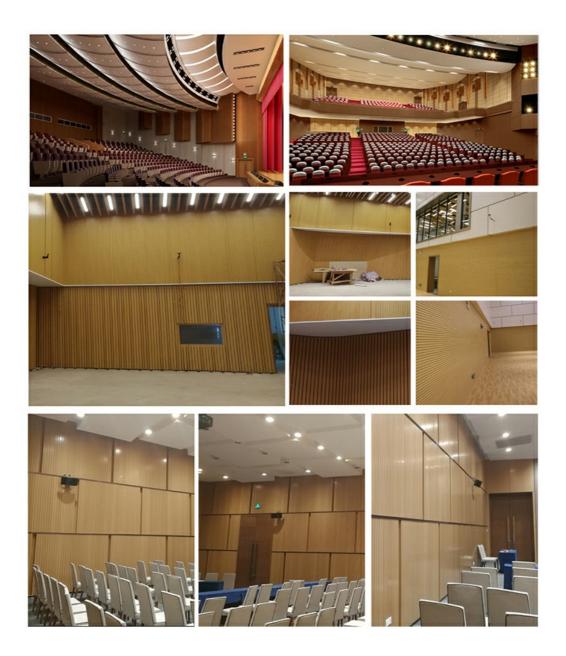

# **Applications**

- Professional recording space: recording studios, broadcast studios, rehearsal rooms, etc.
- ②Large-scale music space: theaters, concert halls, KTV rooms, etc.
- 3 Office space: office buildings, meeting rooms, hotels, etc.

The exhibition hall

In order to meet the higher needs of customers, we has introduced advanced production equip mentwhich has fully guaranteed product quality and tech-nology. After 5 years of rapid develop ment, we has an annual output of more than 500, 000 square meters of various acoustic materials.