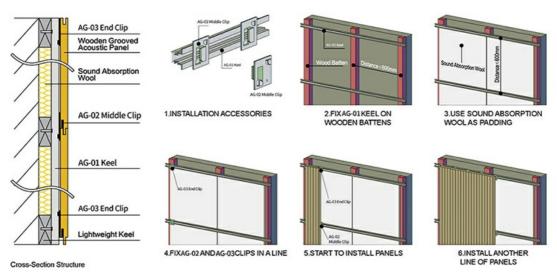

, not easy to crack and deformation, and the service life is long



### Black Acoustic Felt

High quality black acoustic felt on the back side of the panel makes the acoustic peroformance better and prevent the padding coming out from the panel.

### **Precise Cutting Process**

The surface and the edge of the panel is clean by standardized proudction. The tongue and groove is accurated when installtion.



## **Product Features**

1 Variety Of Finishes



2 Aesthetic Appearance



3/ Eco-friendly&Fire Resistant







# **Applications**

- Professional recording space: recording studios, broadcast studios, rehearsal rooms, etc.
- ②Large-scale music space: theaters, concert halls, KTV rooms, etc.
- 3 Office space: office buildings, meeting rooms, hotels, etc.



## Installation Guidance



INSTALLATION:LIGHTWEIGHT STEEL KEEL SYSTEM



### Certificate

CERTIFICATION

MAGIC CUBE Acousties has focused on the R&D, production and sales of various sound absorption and sound insulation products.

Our products have passed CE, ISO9001 & SGS certificate.MAGIC CUBE has more than a dozent patented acoustic technology products, and proceed than 30 domestic and integrational trace reports. and more than 30 domestic and international test reports.



### Company Introduction

### **ABOUT US**

Magic Cube(MQ)Acoustics is a professional acous tic solution provider, integrating acoustic material manu facturing, architectural acoustical environment construction and industrial noise control. We are committed to the combination of Acoustics&Aesthetic, to offering our clients the best acoustic