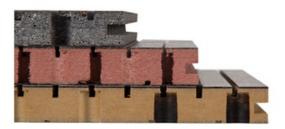

### **Product Description**

Wooden grooved acoustic panel is one kind of sound-absorbing panels with grooves on the surface and holes on the back. The back is covered with black felt to prevent the internal acoustic foam from being exposed, The patterns of the panels can be customized and different patterns can be selected to meet the requirements according to the interior design and acoustic effects. It is the panel that provides the acoustic arrangement and allows the sound quality to be maximized.

## Wooden Grooved Acoustic Panel

Purify the mind Solve the sound problems such as echo