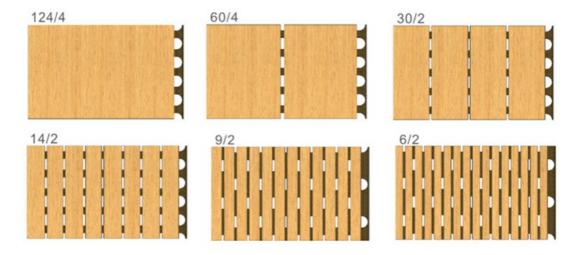

# Specifications

- 1 Basic Material: E1 MDF, FR MDF, Black MDF
- 2 Front Finish: Melamine, Veneer, Paint, HPL
- Back Finish: Black Felt
- 4 Standard Size: 2440x133mm, 2440x197mm
- 5 Formaldehyde Emission: Can meet both China&EU Standard Class E1
- 6 Pattern: 124/4, 60/4, 30/2, 29/3, 28/4, 14/2, 13/3, 9/2, 6/2
- Flame Retardant: Can meet China Standard Class B, BS476 Part 7 Class 1, EN 13501 Class B etc.