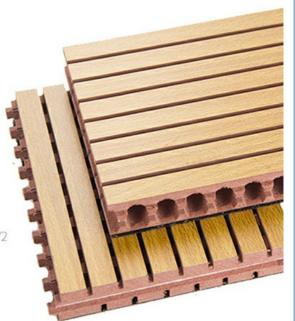

### **Product Description**

Wooden grooved acoustic panel is one kind of sound-absorbing panels with grooves on the surface and holes on the back. The back is covered with black felt to prevent the internal acoustic foam from being exposed, The patterns of the panels can be customized and different patterns can be selected to meet the requirements according to the interior design and acoustic effects. It is the panel that provides the acoustic arrangement and allows the sound quality to be maximized.

## Product Structure