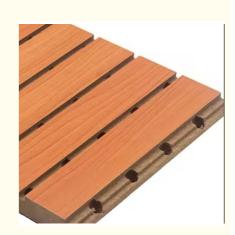

### **Product Description**

Wooden grooved acoustic panel is one kind of sound-absorbing panels with grooves on the surface and holes on the back. The back is covered with black felt to prevent the internal acoustic foam from being exposed, The patterns of the panels can be customized and different patterns can be selected to meet the requirements according to the interior design and acoustic effects. It is the panel that provides the acoustic arrangement and allows the sound quality to be maximized.

## Product Structure

# Specifications

- 1 Basic Material: E1 MDF, FR MDF, Black MDF
- 2 Front Finish: Melamine, Veneer, Paint, HPL
- Back Finish: Black Felt
- 4 Standard Size: 2440x133mm, 2440x197mm
- 5 Formaldehyde Emission: Can meet both China&EU Standard Class E1
- 6 Pattern: 124/4, 60/4, 30/2, 29/3, 28/4, 14/2, 13/3, 9/2, 6/2
- Flame Retardant: Can meet China Standard Class B, BS476 Part 7 Class 1, EN 13501 Class B etc.