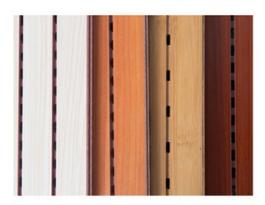

## Surface and Colors

- Melamine/ HPL: Pure colors and wooden grain are both available.
   Veneer: Normally the veneer is divided into natural veneer and technical veneer and the varnish can be UV or PU painting.
- Paint: Colors can be customized according to Pantone or RAL color number. But there will be slight color difference in each batch.

### **COLORS**

The above is a part of the colors. Please send enquiries for more colors available.