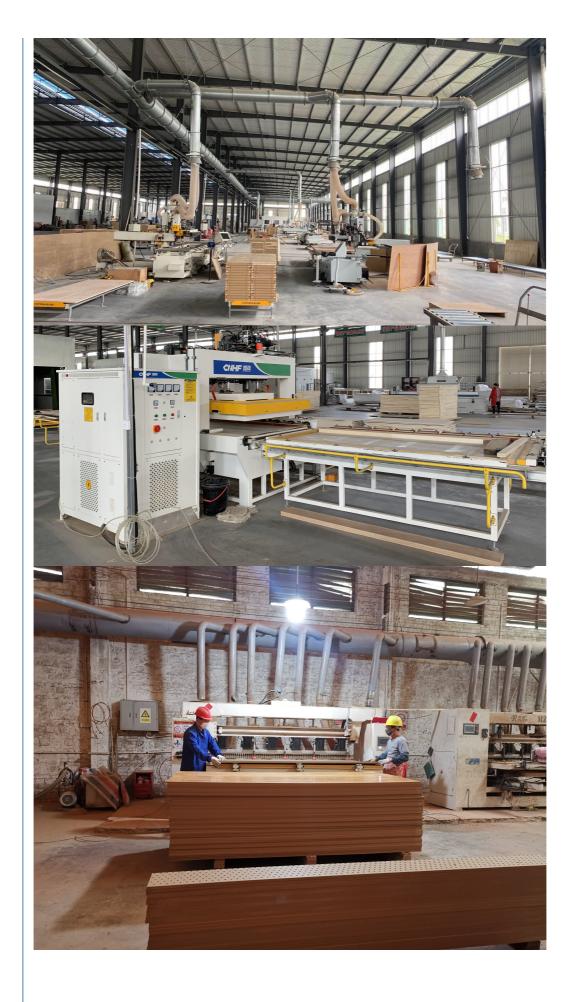

#### **Our Factory**

In order to apply our research and development achievements to society, the Magic Cube Acoustic Group has an area of over 15,000 square meters, with a building area exceeding 15,000 square meters. Our production facilities are advanced and equipped with state-of the-art computer-aided design software. We have over 100 different-sized machines, including a polyester board production line, an intelligent engraving machine production line, a 3D hotpressing production line, an acoustic product deep processing production line, and a spray production line.

### **OUR FACTORY**

Punching process