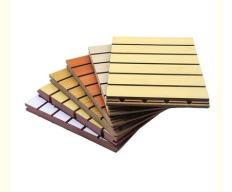

### More Images

| Product Name     | Wooden Grooved Acoustic<br>Panel | Color               | 48 colors                                                                                         |
|------------------|----------------------------------|---------------------|---------------------------------------------------------------------------------------------------|
| Brand            | Magic Cube                       | Feature             | Aesthetic appearance Eco-<br>friendly, fire resistant, Sound<br>absorption and noise<br>reduction |
| Modes of packing | Packed in cartons                | Place of<br>Product | Guangdong Province,China                                                                          |
| Fabric           | E1 MDF,FR MDF,Black MDF          | Modes of packing    | Packed in cartons                                                                                 |
| Size             | 2440X132mm,2440X197mm            | Finishes            | Variety of finishes                                                                               |

## Surface and Colors

- Melamine/ HPL: Pure colors and wooden grain are both available.
   Veneer: Normally the veneer is divided into natural veneer and technical veneer and the varnish can be UV or PU painting.
- Paint: Colors can be customized according to Pantone or RAL color number. But there will be slight color difference in each batch.

### **COLORS**

The above is a part of the colors. Please send enquiries for more colors available.