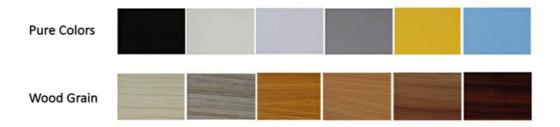

## Surface and Colors

- Melamine/ HPL: Pure colors and wooden grain are both available.
   Veneer: Normally the veneer is divided into natural veneer and technical veneer and the varnish can be UV or PU painting.
- Paint: Colors can be customized according to Pantone or RAL color number. But there will be slight color difference in each batch.

### **COLORS**

The above is a part of the colors. Please send enquiries for more colors available.