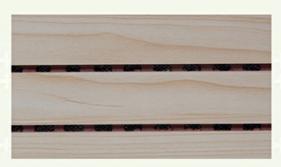

### **Product Description**

Wooden grooved acoustic panel is one kind of sound-absorbing panels with grooves on the surface and holes on the back. The back is covered with black felt to prevent the internal acoustic foam from being exposed, The patterns of the panels can be customized and different patterns can be selected to meet the requirements according to the interior design and acoustic effects. It is the panel that provides the acoustic arrangement and allows the sound quality to be maximized.

## Wooden Grooved Acoustic Panel

Purify the mind Solve the sound problems such as echo