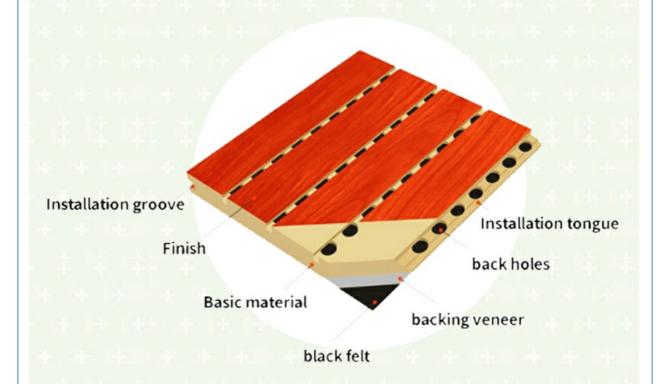

## Product Structure

### **Product Description**

Wooden grooved acoustic panel is one kind of sound-absorbing panels with grooves on the surface and holes on the back. The back is covered with black felt to prevent the internal acoustic foam from being exposed, The patterns of the panels can be customized and different patterns can be selected to meet the requirements according to the interior design and acoustic effects. It is the panel that provides the acoustic arrangement and allows the sound quality to be maximized.