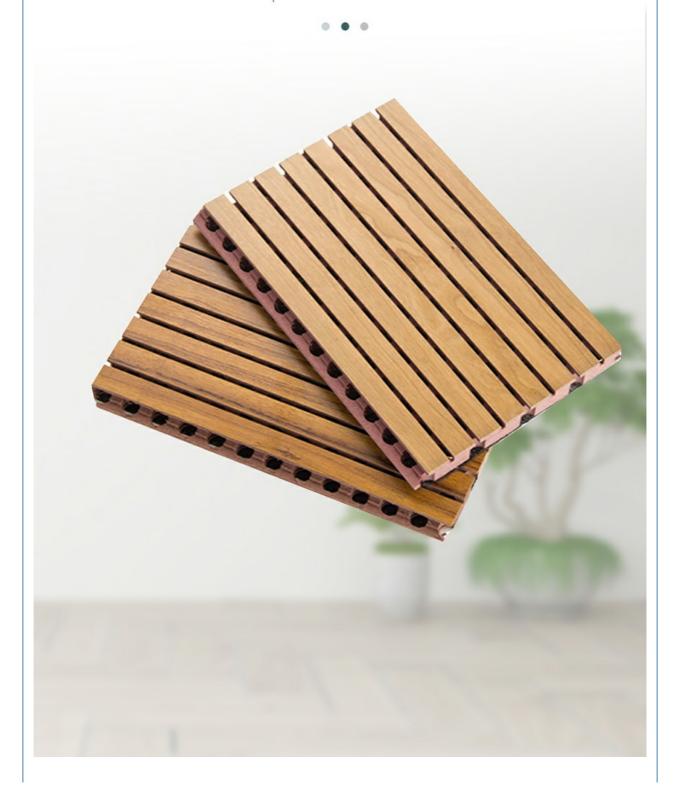

### **Product Description**

Wooden grooved acoustic panel is one kind of sound-absorbing panels with grooves on the surface and holes on the back. The back is covered with black felt to prevent the internal acoustic foam from being exposed, The patterns of the panels can be customized and different patterns can be selected to meet the requirements according to the interior design and acoustic effects. It is the panel that provides the acoustic arrangement and allows the sound quality to be maximized.

## Wooden Grooved Acoustic Panel

Purify the mind Solve the sound problems such as echo