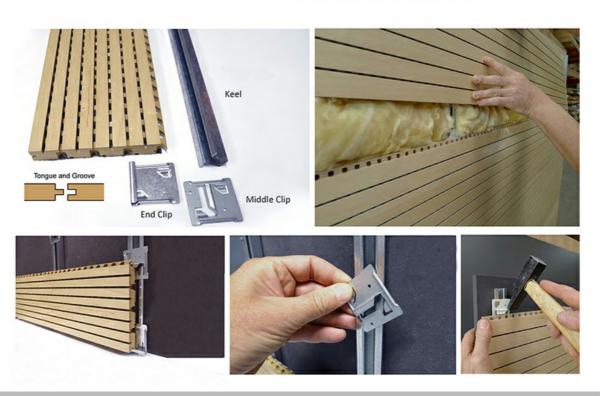

## Product Structure

## Installation Guidance

INSTALLATION:LIGHTWEIGHT STEEL KEEL SYSTEM