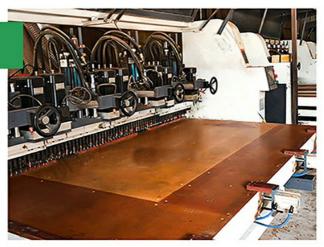

### **Precise Cutting Process**

The surface and the edge of the panel is clean by standardized proudction. The tongue and groove is accurated when installtion.

#### **Our Factory**

In order to apply our research and development achievements to society, the Magic Cube Acoustic Group has an area of over 15,000 square meters, with a building area exceeding 15,000 square meters. Our production facilities are advanced and equipped with state-of the-art computer-aided design software. We have over 100 different-sized machines, including a polyester board production line, an intelligent engraving machine production line, a 3D hotpressing production line, an acoustic product deep processing production line, and a spray production line.