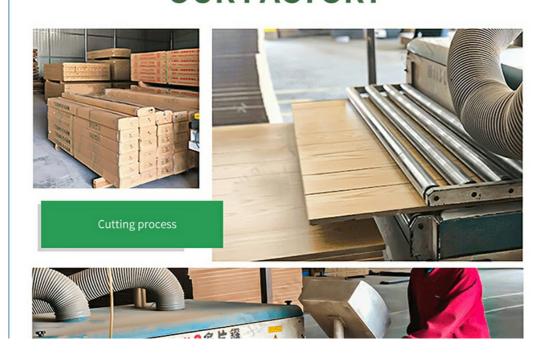

#### **Our Factory**

In order to apply our research and development achievements to society, the Magic Cube Acoustic Group has an area of over 15,000 square meters, with a building area exceeding 15,000 square meters. Our production facilities are advanced and equipped with state-of the-art computer-aided design software. We have over 100 different-sized machines, including a polyester board production line, an intelligent engraving machine production line, a 3D hotpressing production line, an acoustic product deep processing production line, and a spray production line.

### **OUR FACTORY**

Punching process