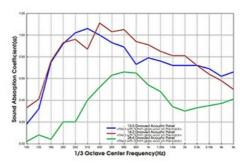

## Wooden Grooved Acoustic Panel

Purify the mind Solve the sound problems such as echo

### Black Acoustic Felt

High quality black acoustic felt on the back side of the panel makes the acoustic peroformance better and prevent the padding coming out from the panel.