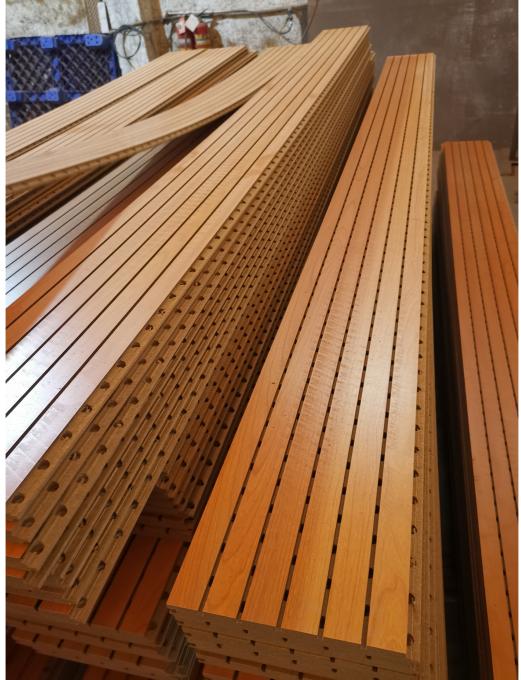

### **Product Description**

Wooden grooved acoustic panel is one kind of sound-absorbing panels with grooves on the surface and holes on the back. The back is covered with black felt to prevent the internal acoustic foam from being exposed, The patterns of the panels can be customized and different patterns can be selected to meet the requirements according to the interior design and acoustic effects. It is the panel that provides the acoustic arrangement and allows the sound quality to be maximized.

## Wooden Grooved Acoustic Panel

Purify the mind Solve the sound problems such as echo

## Product Structure