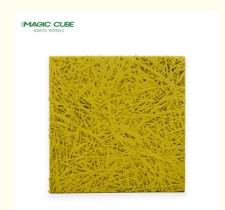

## CAN BE CUTTED INTO DIFFERENT SIZE AND SHAPE

surface with fine wood wool texture and hemlock wood tone presents the trends of eco-chic style