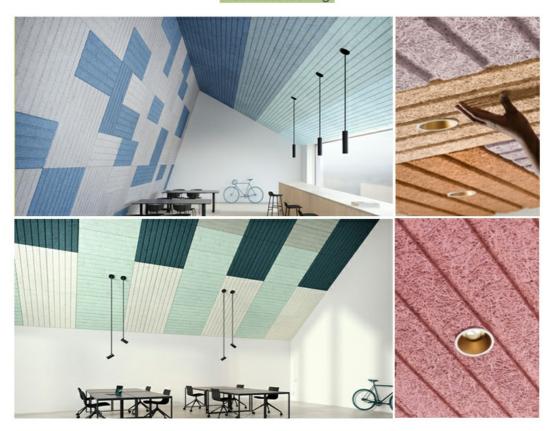

## CAN BE CUTTED INTO DIFFERENT SIZE AND SHAPE

surface with fine wood wool texture and hemlock wood tone presents the trends of eco-chic style

## COLOUR PLAN

### Natural Raw Colour or Manufacturer Colour Chart

Unlimited Creativity! Colored Diacrete wood wool cement panel series provides architects and interior designers a unique, vivid imagination in space creative work. Not only effectively solved the ignored acoustic issues, also expressed a fashionable and impressive look!

### **APPLICATION**

Acoustics Ceiling

Acoustics Wall