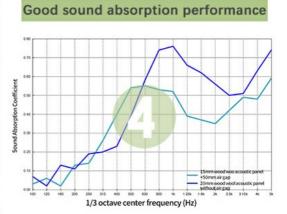

### PROCESSING TECHNOLOGY

wood wool cement panels are a series of green building materials that provide in acoustic solutions, thermal insulation and wide applications for constructions.

Wood from plantation

Shredding into wood wool

Wood wool & cement mood

Pressing & forming

40% cement