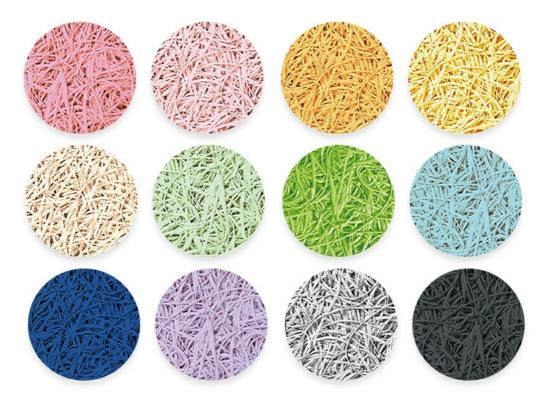

## COLOUR PLAN

### Natural Raw Colour or Manufacturer Colour Chart

Unlimited Creativity! Colored Diacrete wood wool cement panel series provides architects and interior designers a unique, vivid imagination in space creative work. Not only effectively solved the ignored acoustic issues, also expressed a fashionable and impressive look!