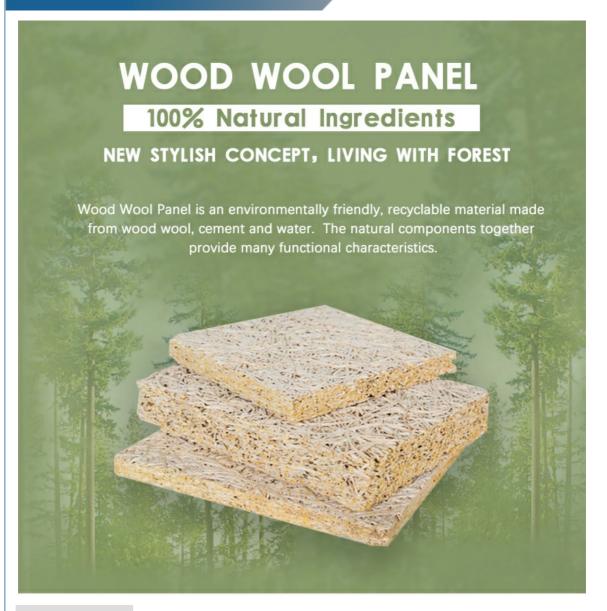

### **Product Description**

| product Type    | Wood wool acoustic panel                                                                   |
|-----------------|--------------------------------------------------------------------------------------------|
| Size            | 1220X2440mm                                                                                |
| Thickness       | 15mm,20mm,25mm,30mm                                                                        |
| Color           | Natural white/Nature Grey/ Color Painted                                                   |
| Function        | Waterproof, Moisture-Proof, Mould-Proof, Fireproof, Decoration Material                    |
| Application     | interior and exterior wall decoration, like hotel, office; shopping mall; living room, etc |
| Packing         | Pallet or bulk packing                                                                     |
| Flame Retardant | Can meet China standard Class B1                                                           |
| Delivery Time   | 15 working days after get payment in advance                                               |

## CAN BE CUTTED INTO DIFFERENT SIZE AND SHAPE

surface with fine wood wool texture and hemlock wood tone presents the trends of eco-chic style