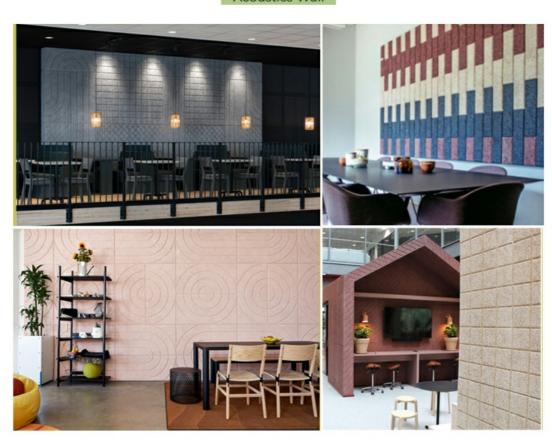

d hemlock wood tone presents the trends of eco-chic style



## COLOUR PLAN

### Natural Raw Colour or Manufacturer Colour Chart

Unlimited Creativity! Colored Diacrete wood wool cement panel series provides architects and interior designers a unique, vivid imagination in space creative work. Not only effectively solved the ignored acoustic issues, also expressed a fashionable and impressive look!



### **PRODUCT FEATURES**









### PROCESSING TECHNOLOGY

wood wool cement panels are a series of green building materials that provide in acoustic solutions, thermal insulation and wide applications for constructions.



Wood from plantation

Shredding into wood wool

Wood wool & cement mood

Pressing & forming





40% cement





### **APPLICATION**

Acoustics Ceiling



Acoustics Wall



### **Outdoor Sound Barrier**



MAGIC CUBE Acoustics has focused on the R&D, production and sales of various sound absorption and sound insulation products. Our products have passed CE, ISO9001 & SGS certificate.MAGIC CUBE has more than a dozen patented acoustic technology products, and more than 30 domestic and international test reports.



### ABOUT THE COMPANY

Magic Cube(MQ)Acoustics is a professional acous tic solution provider, integrating acoustic material manu facturing, architectural acoustical environment construction and industrial noise control. We are committed to the combination of Acoustics&Aesthetic, to offering our clients the best acoustic solution with high quality acoustic material.



#### The exhibition hall



In order to meet the higher needs of customers, we ha