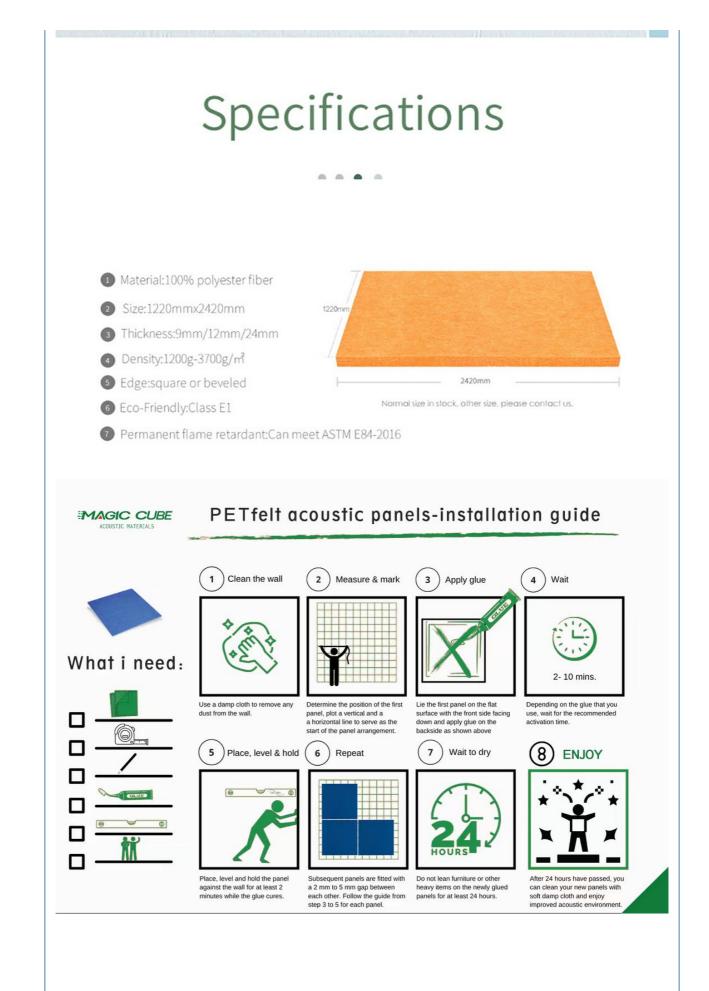

### **Product Specification**

| • Warranty:                                      | 3 Years                                                                                                                           |  |
|--------------------------------------------------|-----------------------------------------------------------------------------------------------------------------------------------|--|
| After-sale Service:                              | Online Technical Support, Onsite Installation,<br>Onsite Training, Onsite Inspection, Free<br>Spare Parts, Return And Replacement |  |
| <ul> <li>Project Solution Capability:</li> </ul> | Graphic Design, 3D Model Design, Total<br>Solution For Projects, Cross Categories<br>Consolidation                                |  |
| Application:                                     | Office Building                                                                                                                   |  |
| <ul> <li>Design Style:</li> </ul>                | Modern                                                                                                                            |  |
| • Material:                                      | Polyester Fiber                                                                                                                   |  |
| Color:                                           | 48 Colors                                                                                                                         |  |
| Thickness:                                       | 8/9/12/18/24mm Customization                                                                                                      |  |
| • Shape:                                         | Customized Shape                                                                                                                  |  |
| <ul> <li>Packing:</li> </ul>                     | Carton                                                                                                                            |  |
| • Flame Retardant:                               | B1 Grade                                                                                                                          |  |
| • Weight:                                        | 4/5/5.5/6/6.5/7                                                                                                                   |  |