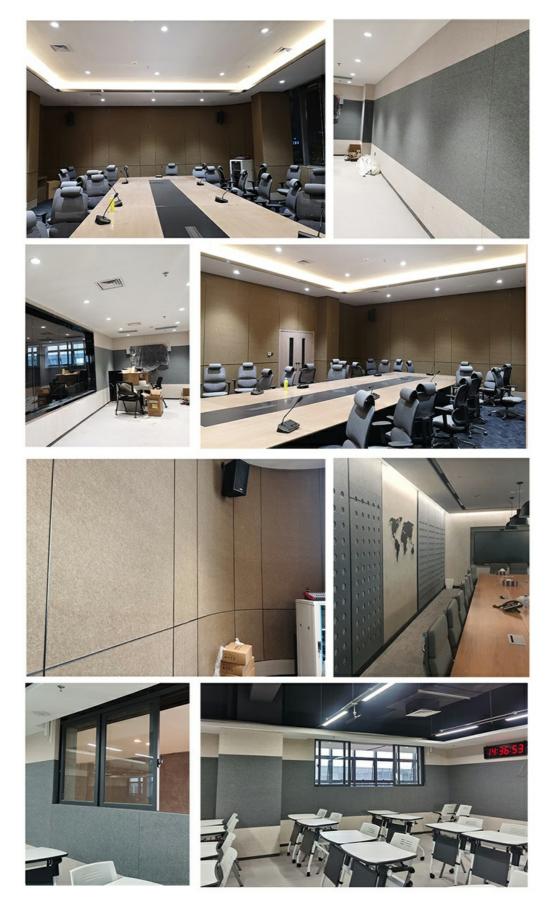

### More Images

Our Product Introduction

## **Product Description**

Polyester fiber acoustic panel are made of fiber filaments through high-tech hot pressing. It is a new type of environmentally friendly sound-insulating material which can directly contact to skin but will not harm the human body. Polyester fiber acoustic panel has various densities and good air permeability. It is an ideal product in sound absorption

and heat insulation materials. The highest sound absorption coefficient can reach 0.9 or more in the range of 125~4000HZ( refers to the installation structure). Used as an indoor sound-absorbing material, it can effectively shorten the reverberation time to improve the clarity of speech. It is widely used in the field of building decoration.

#### **Product Overview**

Made from recycled plastic bottles

Durable and Customizable

Extra thickness

Improved acoustic effect Easy to mount and process Impact-resistant