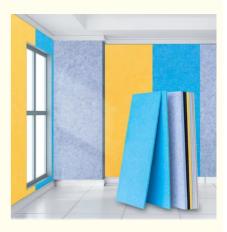

|  |
| • Shape:                                         | Customized Shape                                                                                                                  |  |
| <ul> <li>Packing:</li> </ul>                     | Carton                                                                                                                            |  |
| • Flame Retardant:                               | B1 Grade                                                                                                                          |  |
| • Weight:                                        | 4/5/5.5/6/6.5/7                                                                                                                   |  |



### More Images



Our Product Introduction

## **Product Description**

Polyester fiber acoustic panel are made of fiber filaments through high-tech hot pressing. It is a new type of environmentally friendly sound-insulating material which can directly contact to skin but will not harm the human body. Polyester fiber acoustic panel has various densities and good air permeability. It is an ideal product in sound absorption

and heat insulation materials. The highest sound absorption coefficient can reach 0.9 or more in the range of 125~4000HZ( refers to the installation structure). Used as an indoor sound-absorbing material, it can effectively shorten the reverberation time to improve the clarity of speech. It is widely used in the field of building decoration.

#### **Product Overview**