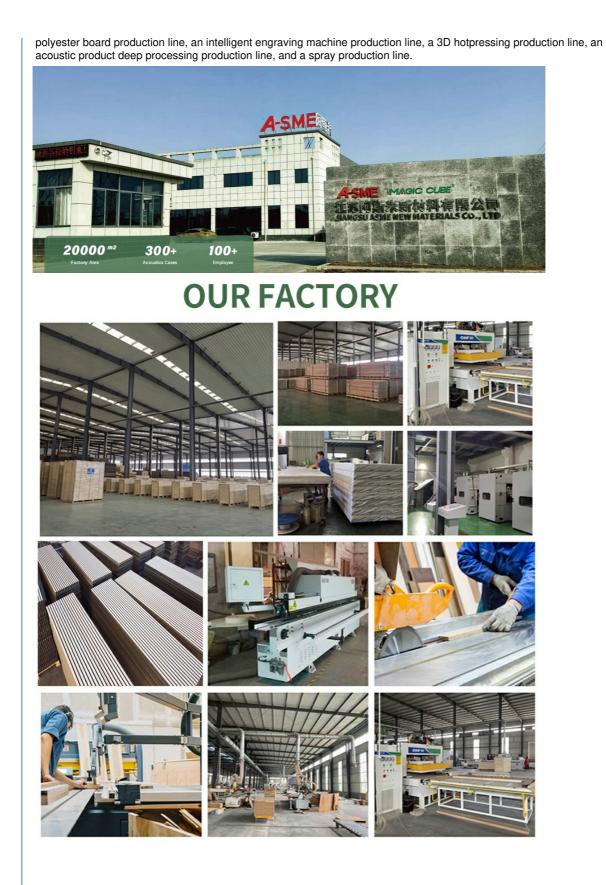

### More Images

Our Product Introduction

## Our factory

In order to apply our research and development achievements to society, the Magic Cube Acoustic Group has an area of over 15,000 square meters, with a building area exceeding 15,000 square meters. Our production facilities are advanced and equipped with state-of the-art computer-aided design software. We have over 100 different-sized machines, including a