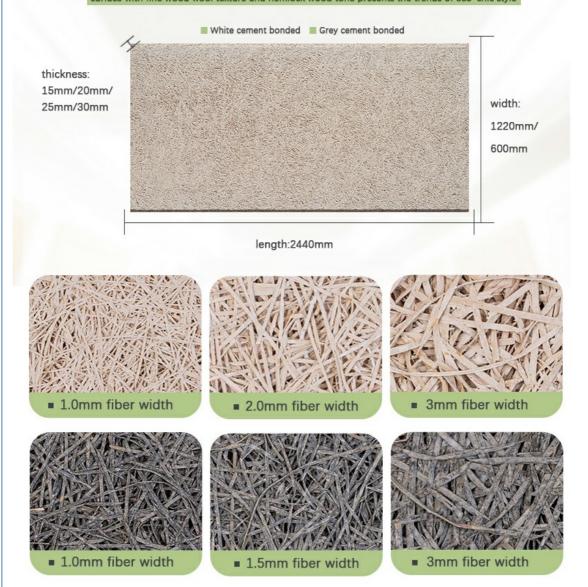

Solution For Projects

Application: Bedroom, Concert Hall / Conference Hall /

Airport

• Design Style: Modern

Function: Sound Absorbing

Material: Wood Fiber+portland Cement

• Packing: Carton

Fiber Width: 1.0/1.5/2.0/3.0mm
Standard Size: 1220\*2440mm
Type: Acoustic Panels
Thickness: 15/20/25MM
Installation: Keel And Nail

### **Product Description**

| product Type    | Wood wool acoustic panel                                                                   |
|-----------------|--------------------------------------------------------------------------------------------|
| Size            | 1220X2440mm                                                                                |
| Thickness       | 15mm,20mm,25mm,30mm                                                                        |
| Color           | Natural white/Nature Grey/ Color Painted                                                   |
| Function        | Waterproof, Moisture-Proof, Mould-Proof, Fireproof, Decoration Material                    |
| Application     | interior and exterior wall decoration, like hotel, office; shopping mall; living room, etc |
| Packing         | Pallet or bulk packing                                                                     |
| Flame Retardant | Can meet China standard Class B1                                                           |
| Delivery Time   | 15 working days after get payment in advance                                               |