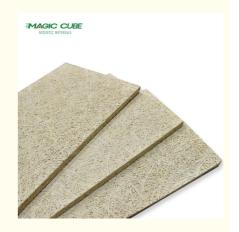

# In Stock Fiber Cement Acoustic Wall Coffered Ceiling 1mm Width Wood Wool Wall Panels

Solution For Projects

Application: Bedroom, Concert Hall / Conference Hall /

Airport

• Design Style: Modern

Function: Sound Absorbing

Material: Wood Fiber+portland Cement

• Packing: Carton

Fiber Width: 1.0/1.5/2.0/3.0mm
Standard Size: 1220\*2440mm
Type: Acoustic Panels
Thickness: 15/20/25MM
Installation: Keel And Nail

# CAN BE CUTTED INTO DIFFERENT SIZE AND SHAPE

surface with fine wood wool texture and hemlock wood tone presents the trends of eco-chic style