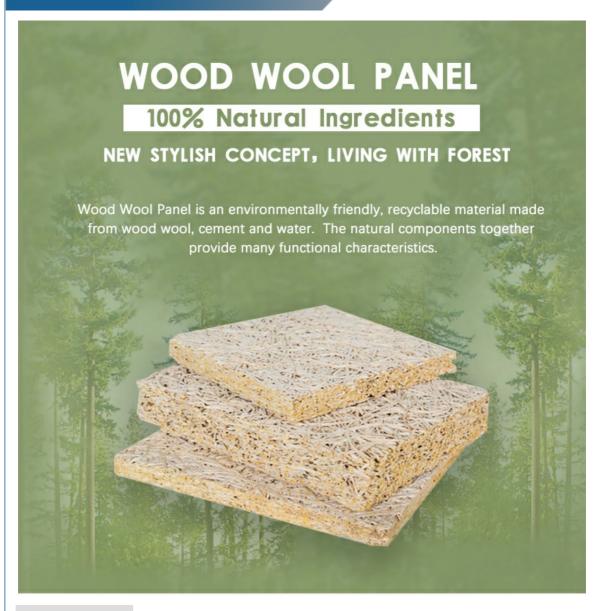

# In Stock Fiber Cement Acoustic Wall Coffered Ceiling 1mm Width Wood Wool Wall Panels

### **Product Description**

| product Type    | Wood wool acoustic panel                                                                   |
|-----------------|--------------------------------------------------------------------------------------------|
| Size            | 1220X2440mm                                                                                |
| Thickness       | 15mm,20mm,25mm,30mm                                                                        |
| Color           | Natural white/Nature Grey/ Color Painted                                                   |
| Function        | Waterproof, Moisture-Proof, Mould-Proof, Fireproof, Decoration Material                    |
| Application     | interior and exterior wall decoration, like hotel, office; shopping mall; living room, etc |
| Packing         | Pallet or bulk packing                                                                     |
| Flame Retardant | Can meet China standard Class B1                                                           |
| Delivery Time   | 15 working days after get payment in advance                                               |