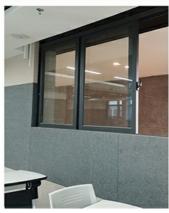

### More Images

## **Applications**

Polyester fiber acoustic panel are made of fiber filaments through high-tech hot pressing. It is a new type of environmentally friendly sound-insulating material which can directly contact to skin but will not harm the human body. Polyester fiber acoustic panel has various densities and good air permeability. It is an ideal product in sound absorption

and heat insulation materials. The highest sound absorption coefficient can reach 0.9 or more in the range of 125~4000HZ( refers to the installation structure). Used as an indoor sound-absorbing material, it can effectively shorten the reverberation time to improve the clarity of speech. It is widely used in the field of building decoration.