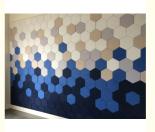

hina Magic Cube Brand Name:

CE · Certification:

Model Number: PET fiber panel

Minimum Order Quantity: 50 square centimeters

• Price: CN¥58.85/square centimeters 50-498 square



### **Product Specification**

Warranty: 3 Years

• Material: 100% Polyester Fiber, Polyester Fiber

Feature: Sound Insulation

 After-sale Service: Online Technical Support, Onsite Installation,

Onsite Training, Onsite Inspection, Free Spare Parts, Return And Replacement

• Project Solution Capability: Graphic Design, 3D Model Design, Total

Solution For Projects, Cross Categories

Consolidation

· Application: Office Building

• Design Style: Modern · Color: 48 Colors

. Thickness: 8/9/12/18/24mm Customization

Shape: **Customized Shape** 

· Packing: Carton Flame Retardant: B1 Grade



### More Images









### **Product Description**

### **Product Description**

#### **Product Overview**

Made from recycled plastic bottles

Improved acoustic effect

Durable and Customizable

Easy to mount and process

Extra thickness

Impact-resistant

# Specifications

- Material:100% polyester fiber
- 2 Size:1220mmx2420mm
- 3 Thickness:9mm/12mm/24mm
- 4 Density:1200g-3700g/m²
- 6 Edge:square or beveled
- 6 Eco-Friendly:Class E1
- 1220mm
  - Normal size in stock, other size, please contact us.
- Permanent flame retardant: Can meet ASTM E84-2016









### PETfelt acoustic panels-installation guide

3

7





Use a damp cloth to remove any dust from the wall.



Measure & mark

( 2

Determine the position of the first panel, plot a vertical and a a horizontal line to serve as the start of the panel ar