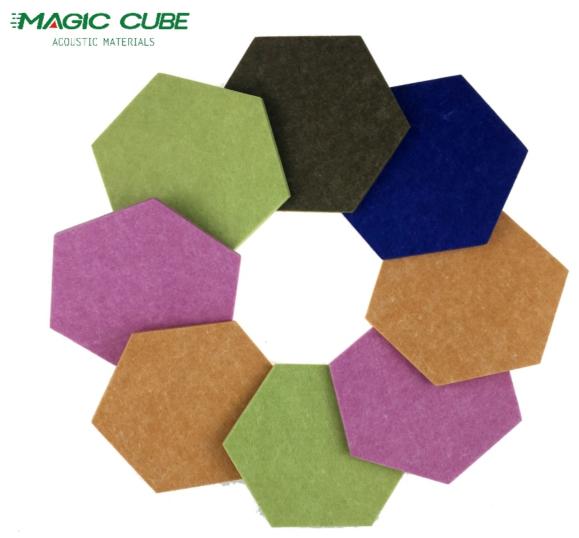

• Project Solution Capability: Graphic Design, 3D Model Design, Total

Solution For Projects, Cross Categories

Consolidation

· Application: Office Building

• Design Style: Modern · Color: 48 Colors

. Thickness: 8/9/12/18/24mm Customization

Shape: **Customized Shape** 

· Packing: Carton Flame Retardant: B1 Grade

#### **Product Overview**

Made from recycled plastic bottles

Improved acoustic effect

Durable and Customizable

Easy to mount and process

Extra thickness

Impact-resistant

# Specifications

- Material:100% polyester fiber
- 2 Size:1220mmx2420mm
- 3 Thickness:9mm/12mm/24mm
- 4 Density:1200g-3700g/m²
- 6 Edge:square or beveled
- 6 Eco-Friendly:Class E1
- 1220mm
  - Normal size in stock, other size, please contact us.
- Permanent flame retardant: Can meet ASTM E84-2016