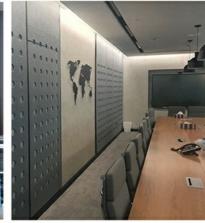

( 2

Determine the position of the first panel, plot a vertical and a a horizontal line to serve as the start of the panel arrangement.



Apply glue

Lie the first panel on the flat surface with the front side facing down and apply glue on the backside as shown above



4

Depending on the glue that you use, wait for the recommended activation time.





Place, level and hold the panel against the wall for at least 2 minutes while the glue cures.



Subsequent panels are fitted with a 2 mm to 5 mm gap between each other. Follow the guide from



Do not lean furniture or other heavy items on the newly glued panels for at least 24 hours.



After 24 hours have passed, you can clean your new panels with soft damp cloth and enjoy improved acoustic environment.

## **Applications**

















Polyester fiber acoustic panel are made of fiber filaments through high-tech hot pressing. It is a new type of environmentally friendly sound-insulating material which can directly contact to skin but will not harm the human body. Polyester fiber acoustic panel has various densities and good air permeability. It is an ideal product in sound absorption

and heat insulation materials. The highest sound absorption coefficient can reach 0.9 or more in the range of 125~4000HZ( refers to the installation structure). Used as an indoor sound-absorbing material, it can effectively shorten the reverberation time to improve the clarity of speech. It is widely used in the field of building decoration.

### Specification

Warranty 3 Years

After-sale Service Free Marine Insurance, Cargo Tracking,