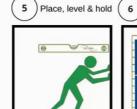

Place, level and hold the panel against the wall for at least 2 minutes while the glue cures.

Subsequent panels are fitted with a 2 mm to 5 mm gap between each other. Follow the guide from

Do not lean furniture or other heavy items on the newly glued panels for at least 24 hours.