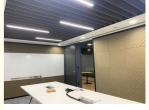

na Magic Cube Brand Name:

CE · Certification:

Model Number: PET fiber panel

Minimum Order Quantity: 50 square centimeters

• Price: CN¥58.85/square centimeters 50-498 square



### **Product Specification**

Warranty: 3 Years

• Material: 100% Polyester Fiber, Polyester Fiber

Feature: Sound Insulation

 After-sale Service: Online Technical Support, Onsite Installation,

Onsite Training, Onsite Inspection, Free Spare Parts, Return And Replacement

• Project Solution Capability: Graphic Design, 3D Model Design, Total

Solution For Projects, Cross Categories

Consolidation

· Application: Office Building

• Design Style: Modern · Color: 48 Colors

. Thickness: 8/9/12/18/24mm Customization

Shape: **Customized Shape** 

· Packing: Carton Flame Retardant: B1 Grade



### More Images









### **Product Description**

### **Product Description**

#### **Product Overview**

Made from recycled plastic bottles

Improved acoustic effect

Durable and Customizable

Easy to mount and process

Extra thickness

Impact-resistant

# Specifications

- Material:100% polyester fiber
- 2 Size:1220mmx2420mm
- 3 Thickness:9mm/12mm/24mm
- 4 Density:1200g-3700g/m²
- 6 Edge:square or beveled
- 6 Eco-Friendly:Class E1
- 1220mm
  - Normal size in stock, other size, please contact us.
- Permanent flame retardant: Can meet ASTM E84-2016









### PETfelt acoustic panels-installation guide

3

7





Use a damp cloth to remove any dust from the wall.



Measure & mark

( 2

Determine the position of the first panel, plot a vertical and a a horizontal line to serve as the start of the panel arra