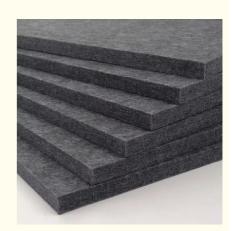

# Specifications

- Material:100% polyester fiber
- 2 Size:1220mmx2420mm
- 3 Thickness:9mm/12mm/24mm
- 4 Density:1200g-3700g/m²
- 6 Edge:square or beveled
- 6 Eco-Friendly:Class E1
- 1220mm
  - Normal size in stock, other size, please contact us.
- Permanent flame retardant: Can meet ASTM E84-2016