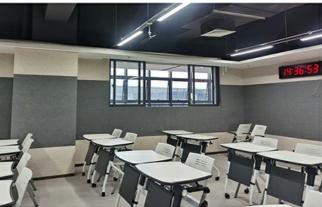

### More Images

## **Applications**

Polyester fiber acoustic panel are made of fiber filaments through high-tech hot pressing. It is a new type of environmentally friendly sound-insulating material which can directly contact to skin but will not harm the human body. Polyester fiber acoustic panel has various densities and good air permeability. It is an ideal product in sound absorption

and heat insulation materials. The highest sound absorption coefficient can reach 0.9 or more in the range of 125~4000HZ( refers to the installation structure). Used as an indoor sound-absorbing material, it can effectively shorten the reverberation time to improve the clarity of speech. It is widely used in the field of building decoration.