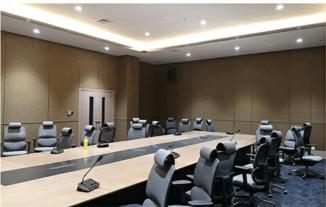

rk

( 2

Determine the position of the first panel, plot a vertical and a a horizontal line to serve as the start of the panel arrangement.



Apply glue

Lie the first panel on the flat surface with the front side facing down and apply glue on the backside as shown above



4

Depending on the glue that you use, wait for the recommended activation time.





Place, level and hold the panel against the wall for at least 2 minutes while the glue cures.



Subsequent panels are fitted with a 2 mm to 5 mm gap between each other. Follow the guide from



Do not lean furniture or other heavy items on the newly glued panels for at least 24 hours.



After 24 hours have passed, you can clean your new panels with soft damp cloth and enjoy improved acoustic environment.

## **Applications**

















Polyester fiber acoustic panel are made of fiber filaments through high-tech hot pressing. It is a new type of environmentally friendly sound-insulating material which can directly contact to skin but will not harm the human body. Polyester fiber acoustic panel has various densities and good air permeability. It is an ideal product in sound absorption

and heat insulation materials. The highest sound absorption coefficient can reach 0.9 or more in the range of 125~4000HZ( refers to the installation structure). Used as an indoor sound-absorbing material, it can effectively shorten the reverberation time to improve the clarity of speech. It is widely used in the field of building decoration.

### Specification

Warranty 3 Years

After-sale Service Free Marine Insurance, Cargo Track