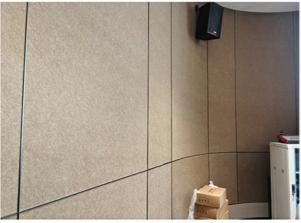

( 2

Determine the position of the first panel, plot a vertical and a a horizontal line to serve as the start of the panel arrangement.



Apply glue

Lie the first panel on the flat surface with the front side facing down and apply glue on the backside as shown above



4

Depending on the glue that you use, wait for the recommended activation time.





Place, level and hold the panel against the wall for at least 2 minutes while the glue cures.



Subsequent panels are fitted with a 2 mm to 5 mm gap between each other. Follow the guide from



Do not lean furniture or other heavy items on the newly glued panels for at least 24 hours.



After 24 hours have passed, you can clean your new panels with soft damp cloth and enjoy improved acoustic environment.

## **Applications**

















Polyester fiber acoustic panel are made of fiber filaments through high-tech hot pressing. It is a new type of environmentally friendly sound-insulating material which can directly contact to skin but will not harm the human body. Polyester fiber acoustic panel has various densities and good air permeability. It is an ideal product in sound absorption

and heat insulation materials. The highest sound absorption coefficient can reach 0.9 or more in the range of 125~4000HZ( refers to the installation structure). Used as an indoor sound-absorbing material, it can effectively shorten the reverberation time to improve the clarity of speech. It is widely used in the field of building decoration.

### Specification

Warranty 3 Years

After-sale Service Free Marine Insurance, Cargo Trackin