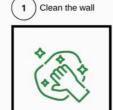

### PETfelt acoustic panels-installation guide

3

7

Use a damp cloth to remove any dust from the wall.

Measure & mark

( 2

Determine the position of the first panel, plot a vertical and a a horizontal line to serve as the start of the panel arrangement.