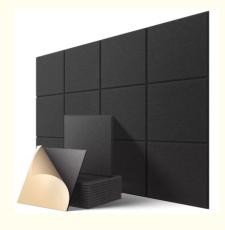

### **Customizable Color Wall Decoration Sound Absorb Polyester Fiber Board Pet Wall Panels For Office**

### **Product Specification**

Warranty: 3 Years

• Material: 100% Polyester Fiber, Polyester Fiber

Feature: Sound Insulation

 After-sale Service: Online Technical Support, Onsite Installation,

Onsite Training, Onsite Inspection, Free Spare Parts, Return And Replacement

• Project Solution Capability: Graphic Design, 3D Model Design, Total

Solution For Projects, Cross Categories

Consolidation

· Application: Office Building

• Design Style: Modern · Color: 48 Colors

. Thickness: 8/9/12/18/24mm Customization

#### **Product Overview**

Made from recycled plastic bottles

Improved acoustic effect

Durable and Customizable

Easy to mount and process

Extra thickness

Impact-resistant