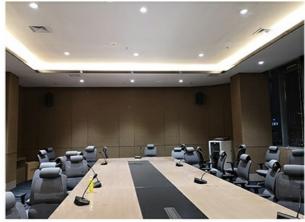

## **Applications**

Polyester fiber acoustic panel are made of fiber filaments through high-tech hot pressing. It is a new type of environmentally friendly sound-insulating material which can directly contact to skin but will not harm the human body. Polyester fiber acoustic panel has various densities and good air permeability. It is an ideal product in sound absorption

and heat insulation materials. The highest sound absorption coefficient can reach 0.9 or more in the range of 125~4000HZ( refers to the installation structure). Used as an indoor sound-absorbing material, it can effectively shorten the reverberation time to improve the clarity of speech. It is widely used in the field of building decoration.