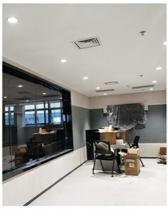

mark

( 2

Determine the position of the first panel, plot a vertical and a a horizontal line to serve as the start of the panel arrangement.



Apply glue

Lie the first panel on the flat surface with the front side facing down and apply glue on the backside as shown above



4

Depending on the glue that you use, wait for the recommended activation time.





Place, level and hold the panel against the wall for at least 2 minutes while the glue cures.



Subsequent panels are fitted with a 2 mm to 5 mm gap between each other. Follow the guide from



Do not lean furniture or other heavy items on the newly glued panels for at least 24 hours.



After 24 hours have passed, you can clean your new panels with soft damp cloth and enjoy improved acoustic environment.

## **Applications**

















Polyester fiber acoustic panel are made of fiber filaments through high-tech hot pressing. It is a new type of environmentally friendly sound-insulating material which can directly contact to skin but will not harm the human body. Polyester fiber acoustic panel has various densities and good air permeability. It is an ideal product in sound absorption

and heat insulation materials. The highest sound absorption coefficient can reach 0.9 or more in the range of 125~4000HZ( refers to the installation structure). Used as an indoor sound-absorbing material, it can effectively shorten the reverberation time to improve the clarity of speech. It is widely used in the field of building decoration.

### Specification

Warranty 3 Years

After-sale Service Free Marine Insurance, Cargo Tra