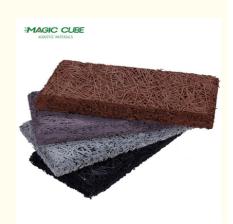

# WOOD WOOL PANEL 100% Natural Ingredients

## NEW STYLISH CONCEPT, LIVING WITH FOREST

Wood Wool Panel is an environmentally friendly, recyclable material made from wood wool, cement and water. The natural components together provide many functional characteristics.

#### Product Description

| product Type    | Wood wool acoustic panel                                                                   |
|-----------------|--------------------------------------------------------------------------------------------|
| Size            | 1220X2440mm                                                                                |
| Thickness       | 15mm,20mm,25mm,30mm                                                                        |
| Color           | Natural white/Nature Grey/ Color Painted                                                   |
| Function        | Waterproof, Moisture-Proof, Mould-Proof, Fireproof, Decoration Material                    |
| Application     | interior and exterior wall decoration, like hotel, office; shopping mall; living room, etc |
| Packing         | Pallet or bulk packing                                                                     |
| Flame Retardant | Can meet China standard Class B1                                                           |
| Delivery Time   | 15 working days after get payment in advance                                               |