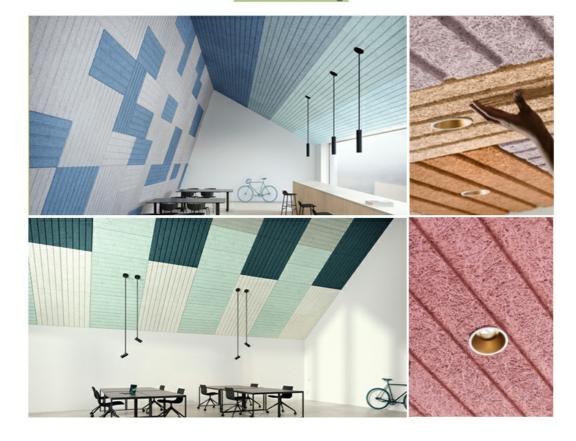

Shredding into wood wool

Wood wool & cement mood

3

Pressing & forming

APPLICATION Acoustics Ceiling

#### Acoustics Wall