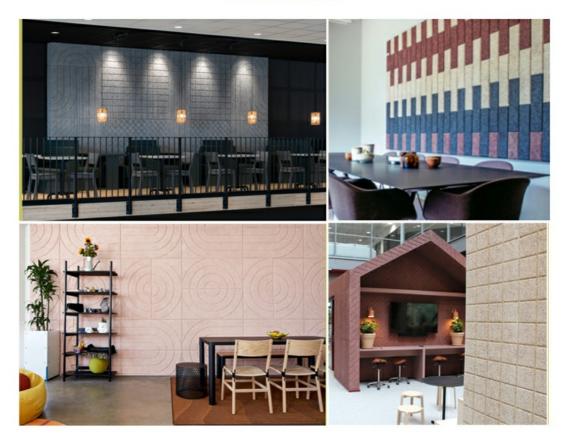

# COLOUR PLAN

#### Natural Raw Colour or Manufacturer Colour Chart

Unlimited Creativity! Colored Diacrete wood wool cement panel series provides architects and interior designers a unique, vivid imagination in space creative work. Not only effectively solved the ignored acoustic issues, also expressed a fashionable and impressive look!