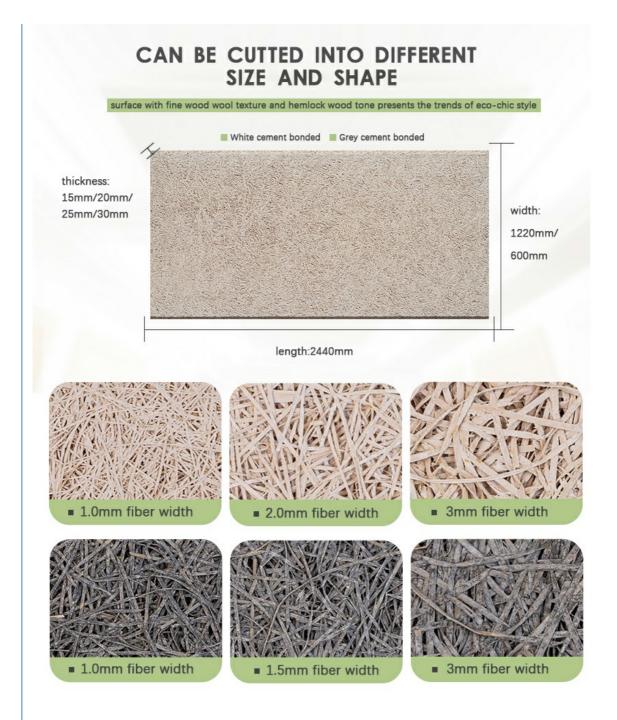

#### **Product Specification**

| • Warranty:                       | 3 Years                                                              |
|-----------------------------------|----------------------------------------------------------------------|
| After-sale Service:               | Online Technical Support, Onsite Training,<br>Return And Replacement |
| Project Solution Capability:      | Graphic Design, 3D Model Design, Total<br>Solution For Projects      |
| Application:                      | Bedroom, Concert Hall / Conference Hall /<br>Airport                 |
| <ul> <li>Design Style:</li> </ul> | Modern                                                               |
| • Function:                       | Sound Absorbing                                                      |
| Material:                         | Wood Fiber+portland Cement                                           |
| <ul> <li>Packing:</li> </ul>      | Carton                                                               |
| • Fiber Width:                    | 1.0/1.5/2.0/3.0mm                                                    |
| Standard Size:                    | 1220*2440mm                                                          |
| • Туре:                           | Acoustic Panels                                                      |
| Thickness:                        | 15/20/25MM                                                           |
| <ul> <li>Installation:</li> </ul> | Keel And Nail                                                        |
|                                   |                                                                      |

#### Product Description

| product Type    | Wood wool acoustic panel                                                                   |
|-----------------|--------------------------------------------------------------------------------------------|
| Size            | 1220X2440mm                                                                                |
| Thickness       | 15mm,20mm,25mm,30mm                                                                        |
| Color           | Natural white/Nature Grey/ Color Painted                                                   |
| Function        | Waterproof, Moisture-Proof, Mould-Proof, Fireproof, Decoration Material                    |
| Application     | interior and exterior wall decoration, like hotel, office; shopping mall; living room, etc |
| Packing         | Pallet or bulk packing                                                                     |
| Flame Retardant | Can meet China standard Class B1                                                           |
| Delivery Time   | 15 working days after get payment in advance                                               |