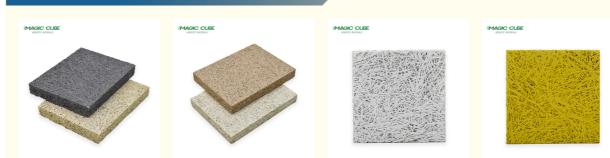

# WOOD WOOL PANEL 100% Natural Ingredients

## NEW STYLISH CONCEPT, LIVING WITH FOREST

Wood Wool Panel is an environmentally friendly, recyclable material made from wood wool, cement and water. The natural components together provide many functional characteristics.

#### Product Description

| product Type    | Wood wool acoustic panel                                                                   |
|-----------------|--------------------------------------------------------------------------------------------|
| Size            | 1220X2440mm                                                                                |
| Thickness       | 15mm,20mm,25mm,30mm                                                                        |
| Color           | Natural white/Nature Grey/ Color Painted                                                   |
| Function        | Waterproof, Moisture-Proof, Mould-Proof, Fireproof, Decoration Material                    |
| Application     | interior and exterior wall decoration, like hotel, office; shopping mall; living room, etc |
| Packing         | Pallet or bulk packing                                                                     |
| Flame Retardant | Can meet China standard Class B1                                                           |
| Delivery Time   | 15 working days after get payment in advance                                               |