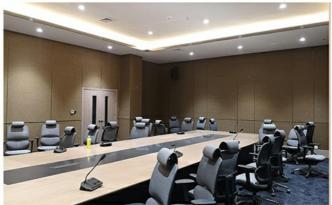

, plot a vertical and a a horizontal line to serve as the start of the panel arrangement.

6



Apply glue

Lie the first panel on the flat surface with the front side facing down and apply glue on the backside as shown above



4

Depending on the glue that you use, wait for the recommended activation time



5 Place, level & hold

Place, level and hold the panel against the wall for at least 2

minutes while the glue cures



Subsequent panels are fitted with a 2 mm to 5 mm gap between each other. Follow the guide from step 3 to 5 for each panel.



Do not lean furniture or other heavy items on the newly glued panels for at least 24 hours.



After 24 hours have passed, you can clean your new panels with soft damp cloth and enjoy improved acoustic environment.

# **Applications**

















3 Years Warranty

Free Marine Insurance, Cargo Tracking, Arrival Reminder, After-sale Service

Installation Instruction

Project Design, Material Production, Shipping & Delivery, **Project Solution Capability** 

Onsite Installation

Application Office Building

Design Style Modern

MAGIC CUBE Acoustics has focused on the R&D, production and sales of various sound absorption and sound insulation products.

Our products have passed CE, ISO9001 & SGS certificate.MAGIC CUBE has more than a dozen patented acoustic technology products, and more than 30 domestic and international test reports.



### Company Profile

### **ABOUT US**

Magic Cube(MQ)Acoustics is a professional acous tic solution provider, integrating acoustic material manu facturing, architectural acoustical environment