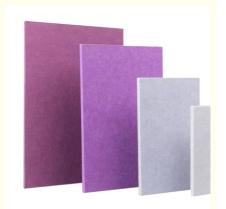

Solution For Projects, Cross Categories

Consolidation

Application: Office Building

Design Style: Modern

Material: Polyester Fiber

• Color: 48 Colors

• Thickness: 8/9/12/18/24mm Customization

Shape: Customized Shape

Packing: Carton
Flame Retardant: B1 Grade
Weight: 4/5/5.5/6/6.5/7