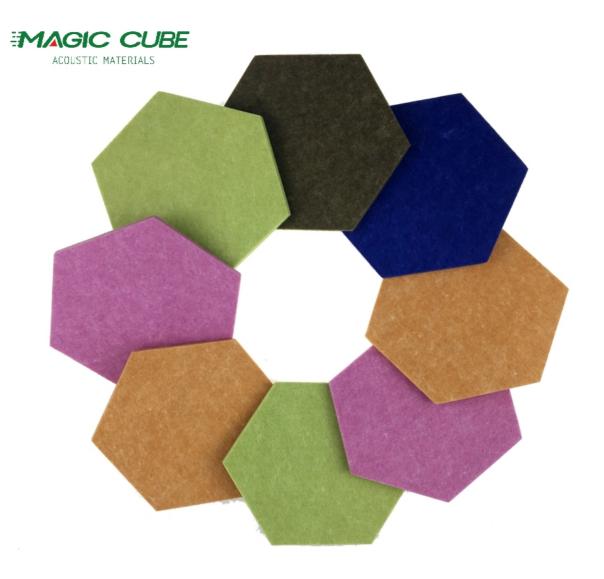

Solution For Projects, Cross Categories

Consolidation

Application: Office Building

Design Style: Modern

Material: Polyester Fiber

• Color: 48 Colors

• Thickness: 8/9/12/18/24mm Customization

Shape: Customized Shape

### More Images