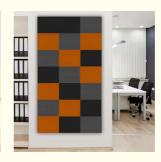

Solution For Projects, Cross Categories

Consolidation

Application: Office Building

Design Style: Modern

Material: Polyester Fiber

• Color: 48 Colors

• Thickness: 8/9/12/18/24mm Customization

Shape: Customized Shape

Packing: Carton
Flame Retardant: B1 Grade
Weight: 4/5/5.5/6/6.5/7