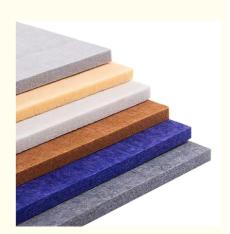

Solution For Projects, Cross Categories

Consolidation

Application: Office Building

Design Style: Modern

Material: Polyester Fiber

• Color: 48 Colors

• Thickness: 8/9/12/18/24mm Customization

Shape: Customized Shape

Packing: Carton
Flame Retardant: B1 Grade
Weight: 4/5/5.5/6/6.5/7