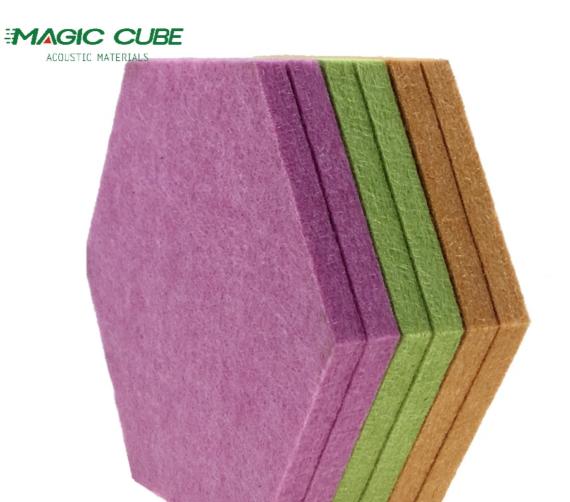

Solution For Projects, Cross Categories

Consolidation

Application: Office Building

Design Style: Modern

Material: Polyester Fiber

• Color: 48 Colors

• Thickness: 8/9/12/18/24mm Customization

Shape: Customized Shape

### **Product Description**

Polyester fiber acoustic panel are made of fiber filaments through high-tech hot pressing. It is a new type of environmentally friendly sound-insulating material which can directly contact to skin but will not harm the human body.

Polyester fiber acoustic panel has various densities and good air permeability. It is an ideal product in sound absorption and heat insulation materials. The highest sound absorption coefficient can reach 0.9 or more in the range of 125~4000HZ( refers to the installation structure). Used as an indoor sound-absorbing material, it can effectively shorten the reverberation time to improve the clarity of speech. It is widely used in the field of building decoration.