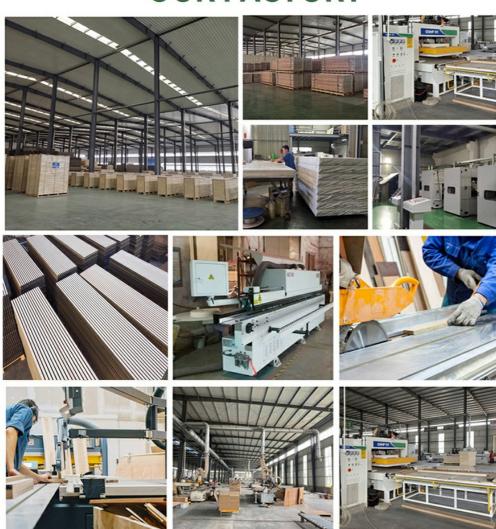

### **Our factory**

In order to apply our research and development achievements to society, the Magic Cube Acoustic Group has an area of over 15,000 square meters, with a building area exceeding 15,000 square meters. Our production facilities are advanced and equipped with state-of the-art computer-aided design software. We have over 100 different-sized machines, including a

polyester board production line, an intelligent engraving machine production line, a 3D hotpressing production line, an acoustic product deep processing production line, and a spray production line.

## **OUR FACTORY**