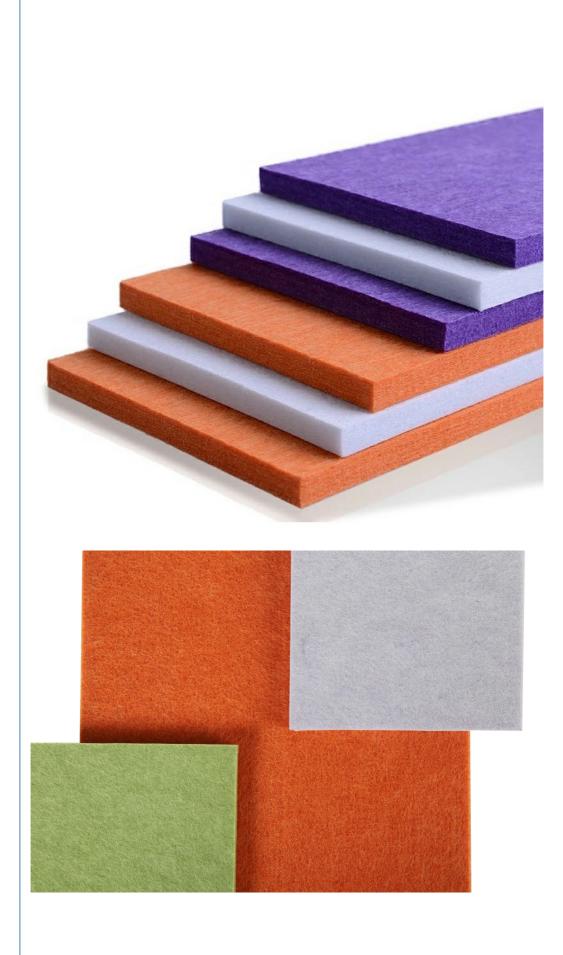

Solution For Projects, Cross Categories

Consolidation

Application: Office Building

Design Style: Modern

Material: Polyester Fiber

• Color: 48 Colors

• Thickness: 8/9/12/18/24mm Customization

Shape: Customized Shape