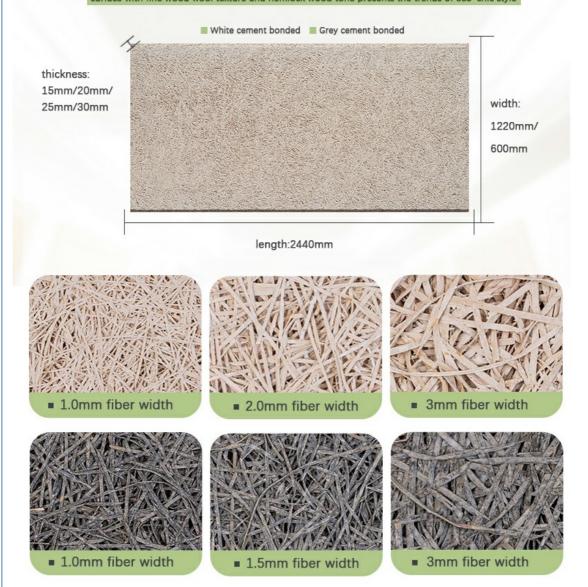

Solution For Projects

· Application: Bedroom, Concert Hall / Conference Hall /

Airport

Modern . Design Style:

Function: Sound Absorbing

Material: Wood Fiber+portland Cement

Carton · Packing:

Fiber Width: 1.0/1.5/2.0/3.0mm • Standard Size: 1220\*2440mm • Type: Acoustic Panels Thickness: 15/20/25MM • Installation: Keel And Nail

#### **Product Description**

| product Type    | Wood wool acoustic panel                                                                   |
|-----------------|--------------------------------------------------------------------------------------------|
| Size            | 1220X2440mm                                                                                |
| Thickness       | 15mm,20mm,25mm,30mm                                                                        |
| Color           | Natural white/Nature Grey/ Color Painted                                                   |
| Function        | Waterproof, Moisture-Proof, Mould-Proof, Fireproof, Decoration Material                    |
| Application     | interior and exterior wall decoration, like hotel, office; shopping mall; living room, etc |
| Packing         | Pallet or bulk packing                                                                     |
| Flame Retardant | Can meet China standard Class B1                                                           |
| Delivery Time   | 15 working days after get payment in advance                                               |