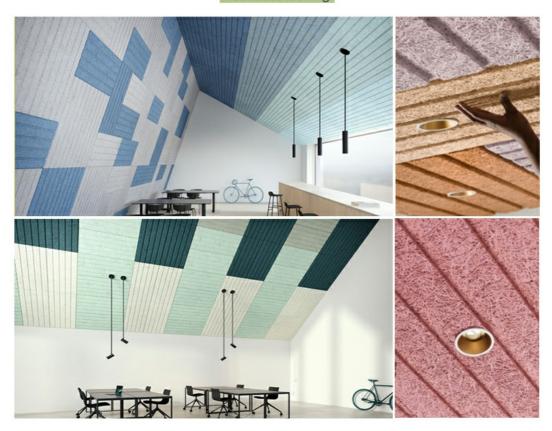

d wool texture and hemlock wood tone presents the trends of eco-chic style



## COLOUR PLAN

#### Natural Raw Colour or Manufacturer Colour Chart

Unlimited Creativity! Colored Diacrete wood wool cement panel series provides architects and interior designers a unique, vivid imagination in space creative work. Not only effectively solved the ignored acoustic issues, also expressed a fashionable and impressive look!



### **PRODUCT FEATURES**









### PROCESSING TECHNOLOGY

wood wool cement panels are a series of green building materials that provide in acoustic solutions, thermal insulation and wide applications for constructions.



Wood from plantation

Shredding into wood wool

Wood wool & cement mood

Pressing & forming





40% cement





### **APPLICATION**

Acoustics Ceiling



Acoustics Wall



#### **Outdoor Sound Barrier**



MAGIC CUBE Acoustics has focused on the R&D, production and sales of various sound absorption and sound insulation products. Our products have passed CE, ISO9001 & SGS certificate.MAGIC CUBE has more than a dozen patented acoustic technology products, and more than 30 domestic and international test reports.



### ABOUT THE COMPANY

Magic Cube(MQ)Acoustics is a professional acous tic solution provider, integrating acoustic material manu facturing, architectural acoustical environment construction and industrial noise control. We are committed to the combination of Acoustics&Aesthetic, to offering our clients the best acoustic solution with high quality acoustic material.



#### The exhibition hall



In order to meet the higher needs