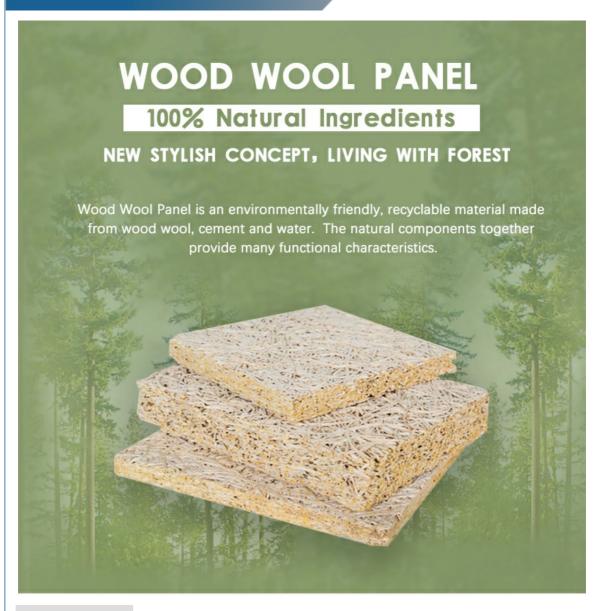

### Sound Absorption Building Materials Light Grey Painted Wood Wool Acoustic **Panel For Gym**

#### **Product Description**

| product Type    | Wood wool acoustic panel                                                                   |
|-----------------|--------------------------------------------------------------------------------------------|
| Size            | 1220X2440mm                                                                                |
| Thickness       | 15mm,20mm,25mm,30mm                                                                        |
| Color           | Natural white/Nature Grey/ Color Painted                                                   |
| Function        | Waterproof, Moisture-Proof, Mould-Proof, Fireproof, Decoration Material                    |
| Application     | interior and exterior wall decoration, like hotel, office; shopping mall; living room, etc |
| Packing         | Pallet or bulk packing                                                                     |
| Flame Retardant | Can meet China standard Class B1                                                           |
| Delivery Time   | 15 working days after get payment in advance                                               |