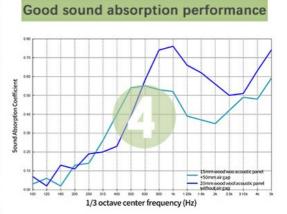

|
| Flame Retardant | Can meet China standard Class B1                                                           |
| Delivery Time   | 15 working days after get payment in advance                                               |

# CAN BE CUTTED INTO DIFFERENT SIZE AND SHAPE

surface with fine wood wool texture and hemlock wood tone presents the trends of eco-chic style



## COLOUR PLAN

#### Natural Raw Colour or Manufacturer Colour Chart

Unlimited Creativity! Colored Diacrete wood wool cement panel series provides architects and interior designers a unique, vivid imagination in space creative work. Not only effectively solved the ignored acoustic issues, also expressed a fashionable and impressive look!



### **PRODUCT FEATURES**









### PROCESSING TECHNOLOGY

wood wool cement panels are a series of green building materials that provide in acoustic solutions, thermal insulation and wide applications for constructions.



Wood from plantation

Shredding into wood wool

Wood wool & cement mood

Pressing & forming





40% cement





### **APPLICATION**

Acoustics Ceiling



Acoustics Wall



#### **Outdoor Sound Barrier**



MAGIC CUBE Acoustics has focused on the R&D, production and sales of various sound absorption and sound insulation products. Our products have passed CE, ISO9001 & SGS certificate.MAGIC CUBE has more than a dozen patented acoustic technology products, and more than 30 domestic and international test reports.



### ABOUT THE COMPANY

Magic Cube(MQ)Acoustics is a professional acous tic solution pro