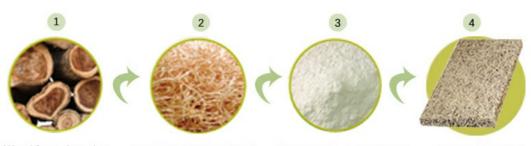

### PROCESSING TECHNOLOGY

wood wool cement panels are a series of green building materials that provide in acoustic solutions, thermal insulation and wide applications for constructions.

Wood from plantation

Shredding into wood wool

Wood wool & cement mood

Pressing & forming

40% cement