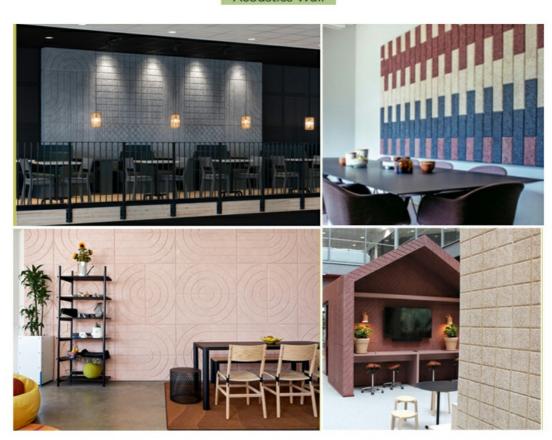

hemlock wood tone presents the trends of eco-chic style



## COLOUR PLAN

#### Natural Raw Colour or Manufacturer Colour Chart

Unlimited Creativity! Colored Diacrete wood wool cement panel series provides architects and interior designers a unique, vivid imagination in space creative work. Not only effectively solved the ignored acoustic issues, also expressed a fashionable and impressive look!



### **PRODUCT FEATURES**









### PROCESSING TECHNOLOGY

wood wool cement panels are a series of green building materials that provide in acoustic solutions, thermal insulation and wide applications for constructions.



Wood from plantation

Shredding into wood wool

Wood wool & cement mood

Pressing & forming





40% cement





### **APPLICATION**

Acoustics Ceiling



Acoustics Wall



#### **Outdoor Sound Barrier**



MAGIC CUBE Acoustics has focused on the R&D, production and sales of various sound absorption and sound insulation products. Our products have passed CE, ISO9001 & SGS certificate.MAGIC CUBE has more than a dozen patented acoustic technology products, and more than 30 domestic and international test reports.



### ABOUT THE COMPANY

Magic Cube(MQ)Acoustics is a professional acous tic solution provider, integrating acoustic material manu facturing, architectural acoustical environment construction and industrial noise control. We are committed to the combination of Acoustics&Aesthetic, to offering our clients the best acoustic solution with high quality acoustic material.



#### The exhibition hall



In order to meet the higher needs of customers, we h