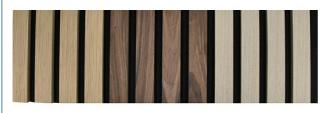

## Quick Guide:

Mounting directly on the wall: Assembly glue: Apply glue to the panel and hold it against the wall. Make sure to press it tight. Screws: Screw the panel through the felt into the wall. We recommend using 15 screws per panel, as shown in the picture on the right. Remember to use the original plugs if your wall type requires them. On the enclosure: For optimal sound absorption, install a template with 45 mm studs on the wall. We recommend a distance of 600 mm between the studs. Insert mineral wool between the studs. Screw the panel to the template through the felt. Cutting the panel: If you need to adjust the length or width of the panel, you can easily cut it to size. When adjusting the length of the panel, we recommend using a sharp saw (e.g. a plunge saw) to cut the laths and felt. When adjusting the width of the panel, you can use a utility knife to cut the felt. **ACOUSTICS** TEST SOUND ABSORPTION COEFFICIENT 200 Frequency(Hz) 100 125 250 500 800 1000 1250 2000 Sound 0.20 0.17 0.29 0.40 0.84 0.99 0.92 0.72 0.72 Absorption Coefficient(a) Selection of color Wood finish WALNUT01 Melamine finish CEMENT GREY LIGHT OAK WALNUT Customized color is available, please contact us.