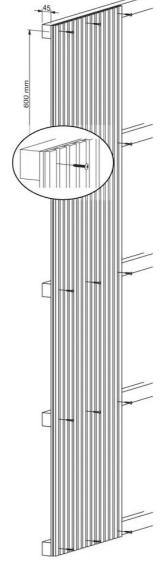

## Quick Guide:

Mounting directly on the wall: Assembly glue: Apply glue to the panel and hold it against the wall. Make sure to press it tight. Screws: Screw the panel through the felt into the wall. We recommend using 15 screws per panel, as shown in the picture on the right. Remember to use the original plugs if your wall type requires them. On the enclosure: For optimal sound absorption, install a template with 45 mm studs on the wall. We recommend a distance of 600 mm between the studs. Insert mineral wool between the studs. Screw the panel to the template through the felt. Cutting the panel: If you need to adjust the length or width of the panel, you can easily cut it to size. When adjusting the length of the panel, we recommend using a sharp saw (e.g. a plunge saw) to cut the laths and felt. When adjusting the width of the panel, you can use a utility knife to cut the felt. **ACOUSTICS** TEST SOUND ABSORPTION COEFFICIENT 200 Frequency(Hz) 100 125 250 500 800 1000 1250 2000 Sound 0.20 0.17 0.29 0.40 0.84 0.99 0.92 0.72 0.72 Absorption Coefficient(a) Selection of color Wood finish WALNUT01 Melamine finish CEMENT GREY LIGHT OAK WALNUT Customized color is available, please contact us.