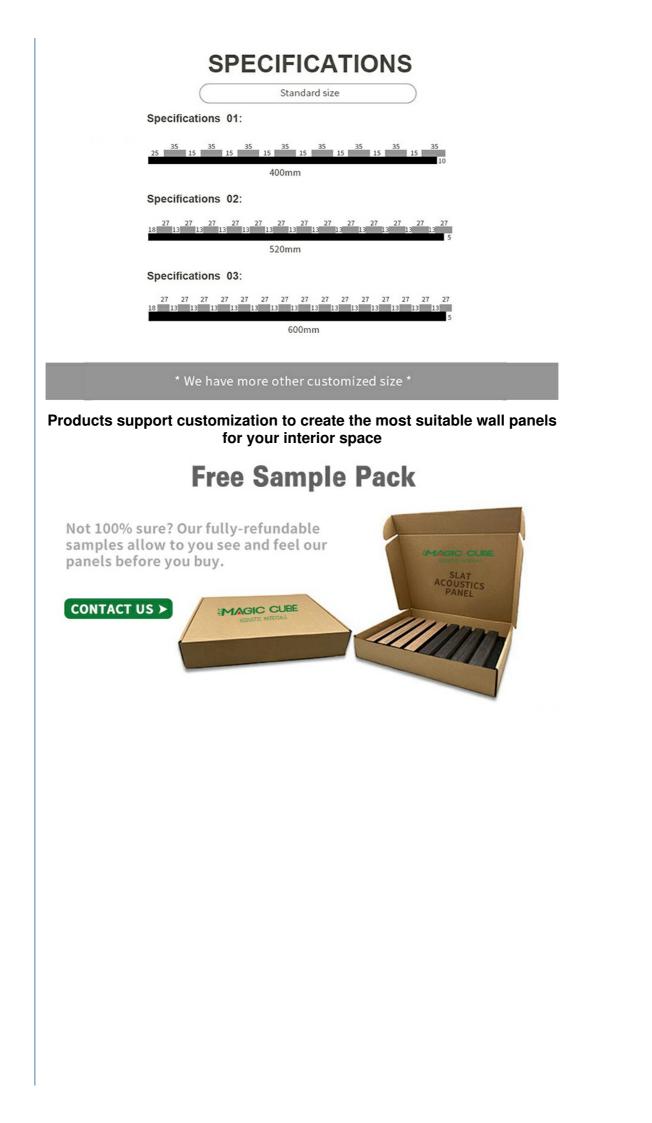

#### More Images

MQ Akupanel is available in shades to suit every taste and add a unique touch to any interior.

Our acoustic panels dampen sound and absorb sound waves, so that when a sound wave hits the panel, the sound disappears.