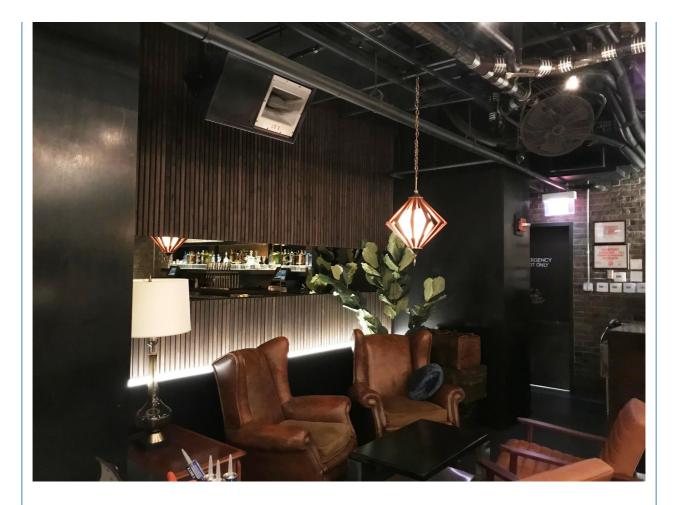

#### More Images

MQ Akupanel is available in shades to suit every taste and add a unique touch to any interior.

Our acoustic panels dampen sound and absorb sound waves, so that when a sound wave hits the panel, the sound disappears.