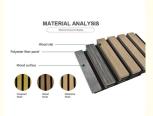

#### **Introduction of Materials** Polyester board - substrate - veneer Acoustical felt The felt is made from recycle plastic (bottles) The felt absorbs the sound waves and dampens the sound. Surface Wood from sustainable forestry All the wood we use comes from sustainable forestry, which ensures that the forest can reproduce more trees than what is being cut. Slats The core of the acoustics panel consists of a medium density fibreboard and is available in black or a natural colour. The slats create diffusion, which essentially means that they break the sound waves and thereby dampen

#### **Panel Construction**

Finish: The finish, or the surface of the slats, is the final finish that determines our acoustic panels. The finish, along with the rest of the panel, helps both match and contrast with the rest of the room. Slats: The more angles the sound passes through, the greater the sound attenuation. The structure and position of the slats on the felt causes the sound waves to be broken before they reach the felt, further enhancing the attenuation. Felt: The felt is made from 100% environmentally friendly materials that are cut into small pieces and then mixed into the felt to give the panel a unique performance.