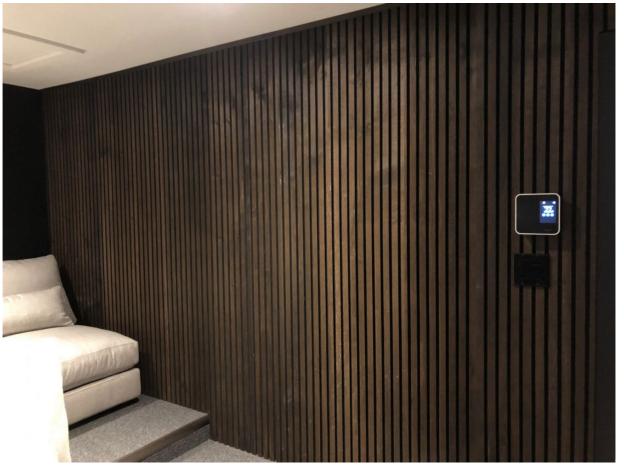

#### More Images

MQ Akupanel is available in shades to suit every taste and add a unique touch to any interior.

Our acoustic panels dampen sound and absorb sound waves, so that when a sound wave hits the panel, the sound disappears.