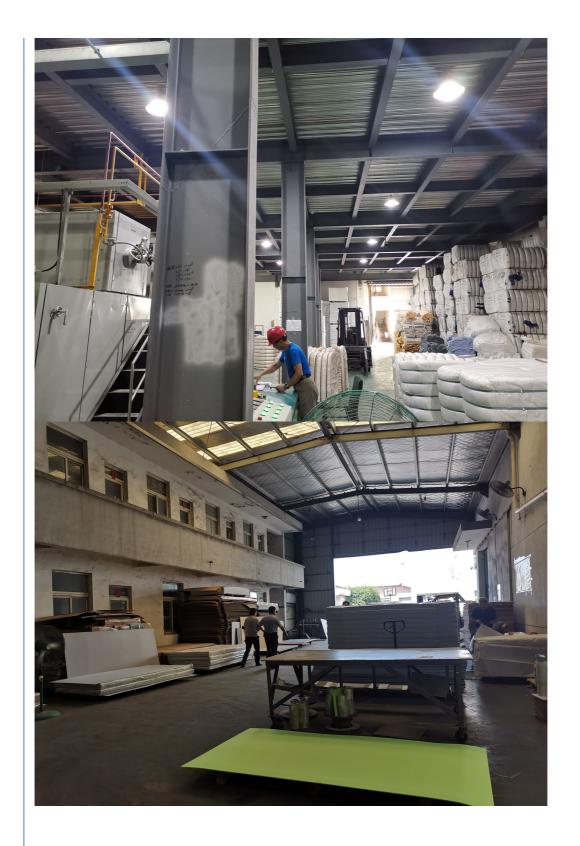

## **Our factory**

In order to apply our research and development achievements to society, the Magic Cube Acoustic Group has an area of over 15,000 square meters, with a building area exceeding 15,000 square meters. Our production facilities are advanced and equipped with state-of the-art computer-aided design software. We have over 100 different-sized machines, including a

polyester board production line, an intelligent engraving machine production line, a 3D hotpressing production line, an acoustic product deep processing production line, and a spray production line.