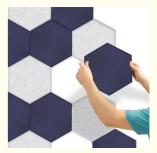

Solution For Projects, Cross Categories

Consolidation

Application: Office BuildingDesign Style: Modern

Material: Polyester Fiber

• Color: 48 Colors

• Thickness: 8/9/12/18/24mm Customization

Shape: Customized Shape

### **Product Overview**

Made from recycled plastic bottles Improved acoustic effect

Durable and Customizable Easy to mount and process

Extra thickness Impact-resistant