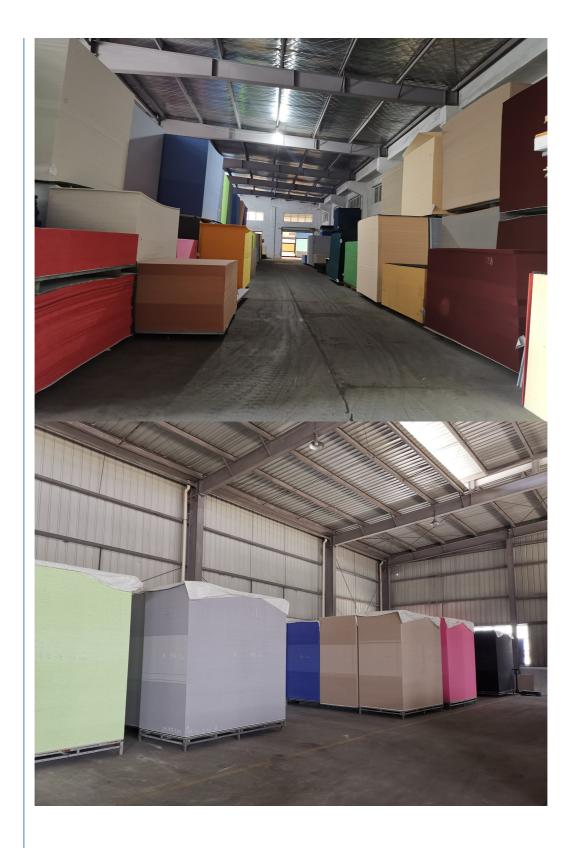

## **Our factory**

In order to apply our research and development achievements to society, the Magic Cube Acoustic Group has an area of over 15,000 square meters, with a building area exceeding 15,000 square meters. Our production facilities are advanced and equipped with state-of the-art computer-aided design software. We have over 100 different-sized machines, including a

polyester board production line, an intelligent engraving machine production line, a 3D hotpressing production line, an acoustic product deep processing production line, and a spray production line.