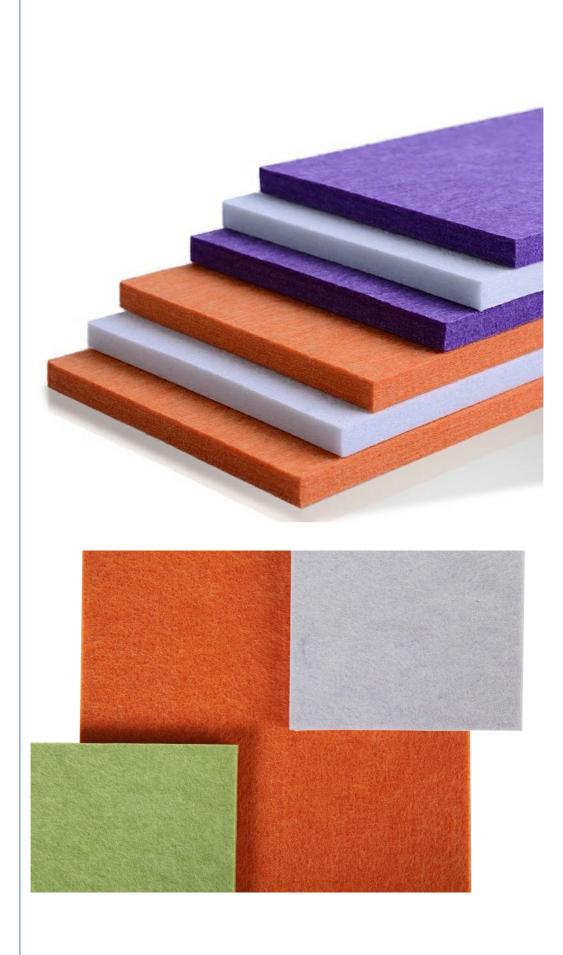

Solution For Projects, Cross Categories

Consolidation

Application: Office BuildingDesign Style: Modern

Material: Polyester Fiber

• Color: 48 Colors

• Thickness: 8/9/12/18/24mm Customization

Shape: Customized Shape

### **Product Overview**

Made from recycled plastic bottles Improved acoustic effect

Durable and Customizable Easy to mount and process

Extra thickness Impact-resistant