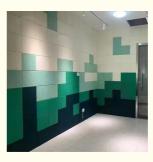

## Indoor Decorative Soundproof Wall Panel Pet Felt 100% Polyester Fiber Acoustic Panel For Meerting Room

Solution For Projects, Cross Categories

Consolidation

Application: Office BuildingDesign Style: Modern

Material: Polyester Fiber

• Color: 48 Colors

• Thickness: 8/9/12/18/24mm Customization

Shape: Customized Shape

### **Product Overview**

Made from recycled plastic bottles Improved acoustic effect

Durable and Customizable Easy to mount and process

Extra thickness Impact-resistant