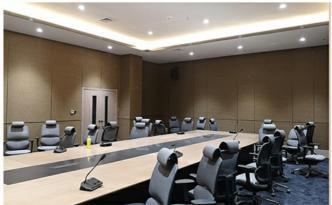

, plot a vertical and a a horizontal line to serve as the start of the panel arrangement.

6



Apply glue

Lie the first panel on the flat surface with the front side facing down and apply glue on the backside as shown above



4

Depending on the glue that you use, wait for the recommended activation time



5 Place, level & hold

Place, level and hold the panel against the wall for at least 2

minutes while the glue cures



Subsequent panels are fitted with a 2 mm to 5 mm gap between each other. Follow the guide from step 3 to 5 for each panel.



Do not lean furniture or other heavy items on the newly glued panels for at least 24 hours.



After 24 hours have passed, you can clean your new panels with soft damp cloth and enjoy improved acoustic environment.

# **Applications**

















3 Years Warranty

Free Marine Insurance, Cargo Tracking, Arrival Reminder, After-sale Service

Installation Instruction

Project Design, Material Production, Shipping & Delivery, **Project Solution Capability** 

Onsite Installation

Application Office Building

Design Style Modern

MAGIC CUBE Acoustics has focused on the R&D, production and sales of various sound absorption and sound insulation products.

Our products have passed CE, ISO9001 & SGS certificate.MAGIC CUBE has more than a dozen patented acoustic technology products, and more than 30 domestic and international test reports.



## Company Profile

## **ABOUT US**

Magic Cube(MQ)Acoustics is a professional acous tic solution provider, integrating acoustic material manu facturing, architectural acoustical environment c