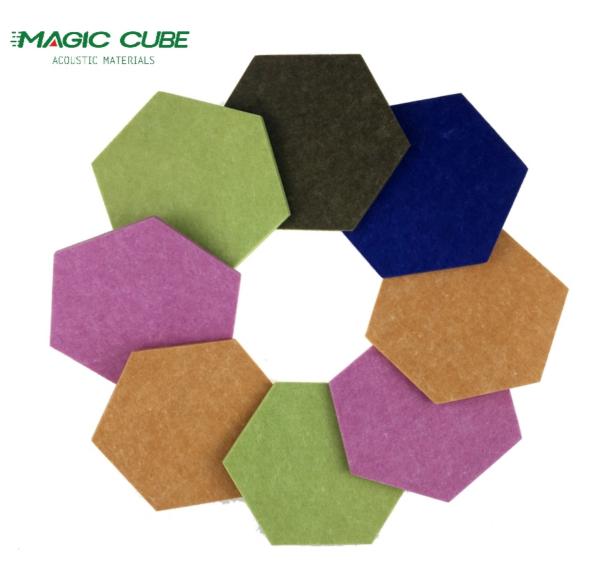

Solution For Projects, Cross Categories

Consolidation

Application: Office BuildingDesign Style: Modern

Material: Polyester Fiber

• Color: 48 Colors

• Thickness: 8/9/12/18/24mm Customization

Shape: Customized Shape

## More Images