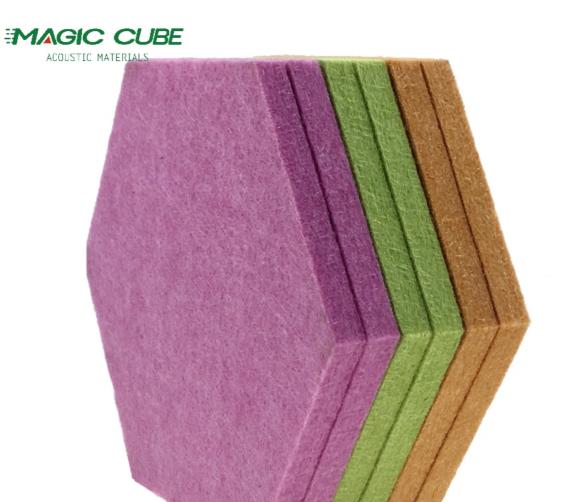

Solution For Projects, Cross Categories

Consolidation

Application: Office BuildingDesign Style: Modern

Material: Polyester Fiber

• Color: 48 Colors

• Thickness: 8/9/12/18/24mm Customization

Shape: Customized Shape

## **Product Description**

Polyester fiber acoustic panel are made of fiber filaments through high-tech hot pressing. It is a new type of environmentally friendly sound-insulating material which can directly contact to skin but will not harm the human body.

Polyester fiber acoustic panel has various densities and good air permeability. It is an ideal product in sound absorption and heat insulation materials. The highest sound absorption coefficient can reach 0.9 or more in the range of 125~4000HZ( refers to the installation structure). Used as an indoor sound-absorbing material, it can effectively shorten the reverberation time to improve the clarity of speech. It is widely used in the field of building decoration.

### **Product Overview**

Made from recycled plastic bottles Improved acoustic effect

Durable and Customizable Easy to mount and process

Extra thickness Impact-resistant