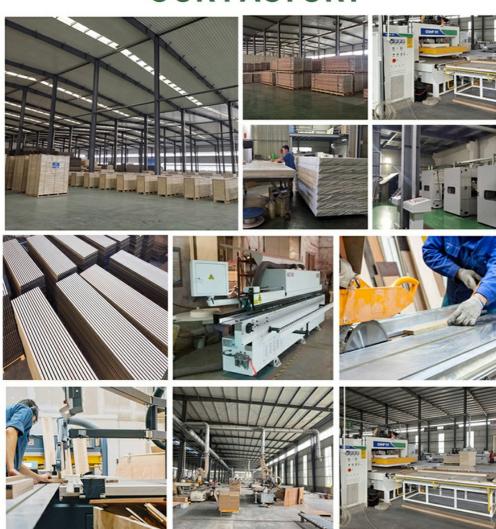

## **Our factory**

In order to apply our research and development achievements to society, the Magic Cube Acoustic Group has an area of over 15,000 square meters, with a building area exceeding 15,000 square meters. Our production facilities are advanced and equipped with state-of the-art computer-aided design software. We have over 100 different-sized machines, including a

polyester board production line, an intelligent engraving machine production line, a 3D hotpressing production line, an acoustic product deep processing production line, and a spray production line.

## **OUR FACTORY**