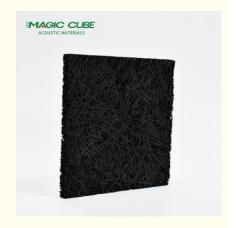

# CAN BE CUTTED INTO DIFFERENT SIZE AND SHAPE

surface with fine wood wool texture and hemlock wood tone presents the trends of eco-chic style