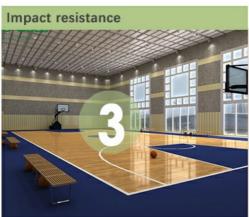

|
| Flame Retardant | Can meet China standard Class B1                                                           |
| Delivery Time   | 15 working days after get payment in advance                                               |

# CAN BE CUTTED INTO DIFFERENT SIZE AND SHAPE

surface with fine wood wool texture and hemlock wood tone presents the trends of eco-chic style



# COLOUR PLAN

### Natural Raw Colour or Manufacturer Colour Chart

Unlimited Creativity! Colored Diacrete wood wool cement panel series provides architects and interior designers a unique, vivid imagination in space creative work. Not only effectively solved the ignored acoustic issues, also expressed a fashionable and impressive look!



# **PRODUCT FEATURES**









# PROCESSING TECHNOLOGY

wood wool cement panels are a series of green building materials that provide in acoustic solutions, thermal insulation and wide applications for constructions.



Wood from plantation

Shredding into wood wool

Wood wool & cement mood

Pressing & forming





40% cement





# **APPLICATION**

Acoustics Ceiling



Acoustics Wall



### **Outdoor Sound Barrier**



MAGIC CUBE Acoustics has focused on the R&D, production and sales of various sound absorption and sound insulation products. Our products have passed CE, ISO9001 & SGS certificate.MAGIC CUBE has more than a dozen patented acoustic technology products, and more than 30 domestic and international test reports.



# ABOUT THE COMPANY

Magic Cube(MQ)Acoustics is a professional acous tic solution provider