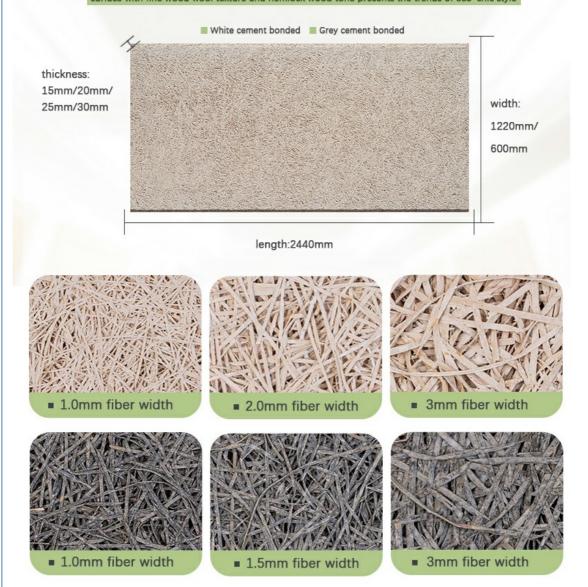

## **Product Specification**

• Warranty: 3 Years

• After-sale Service: Online Technical Support, Onsite Training,

Return And Replacement

• Project Solution Capability: Graphic Design, 3D Model Design, Total

Solution For Projects

• Application: Bedroom, Concert Hall / Conference Hall /

Airport

• Design Style: Modern

• Function: Sound Absorbing

Material: Wood Fiber+portland Cement

• Packing: Carton

Fiber Width: 1.0/1.5/2.0/3.0mm
Standard Size: 1220\*2440mm
Type: Acoustic Panels
Thickness: 15/20/25MM
Installation: Keel And Nail

### **Product Description**

| product Type    | Wood wool acoustic panel                                                                   |
|-----------------|--------------------------------------------------------------------------------------------|
| Size            | 1220X2440mm                                                                                |
| Thickness       | 15mm,20mm,25mm,30mm                                                                        |
| Color           | Natural white/Nature Grey/ Color Painted                                                   |
| Function        | Waterproof, Moisture-Proof, Mould-Proof, Fireproof, Decoration Material                    |
| Application     | interior and exterior wall decoration, like hotel, office; shopping mall; living room, etc |
| Packing         | Pallet or bulk packing                                                                     |
| Flame Retardant | Can meet China standard Class B1                                                           |
| Delivery Time   | 15 working days after get payment in advance                                               |