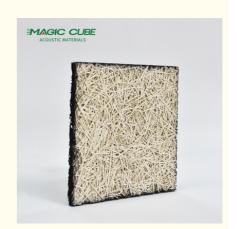

# CAN BE CUTTED INTO DIFFERENT SIZE AND SHAPE

surface with fine wood wool texture and hemlock wood tone presents the trends of eco-chic style