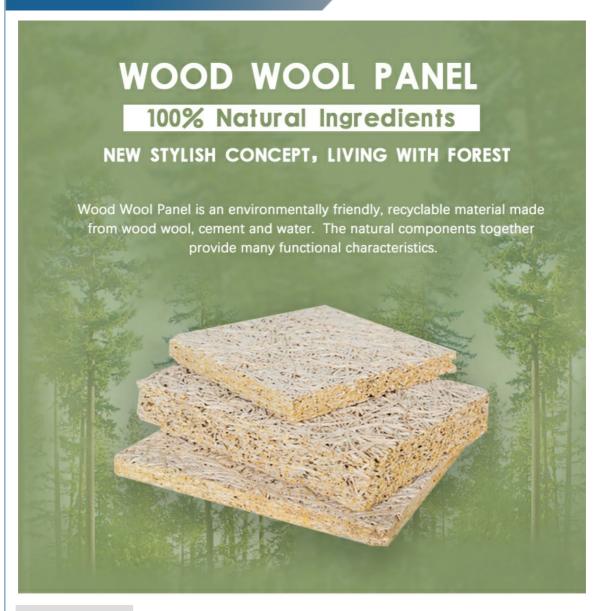

# Sound Absorption Wooden Wool Wall Panels Insulation Board For Building Office

### **Product Description**

| product Type    | Wood wool acoustic panel                                                                   |
|-----------------|--------------------------------------------------------------------------------------------|
| Size            | 1220X2440mm                                                                                |
| Thickness       | 15mm,20mm,25mm,30mm                                                                        |
| Color           | Natural white/Nature Grey/ Color Painted                                                   |
| Function        | Waterproof, Moisture-Proof, Mould-Proof, Fireproof, Decoration Material                    |
| Application     | interior and exterior wall decoration, like hotel, office; shopping mall; living room, etc |
| Packing         | Pallet or bulk packing                                                                     |
| Flame Retardant | Can meet China standard Class B1                                                           |
| Delivery Time   | 15 working days after get payment in advance                                               |

# PROCESSING TECHNOLOGY

wood wool cement panels are a series of green building materials that provide in acoustic solutions, thermal insulation and wide applications for constructions.

Wood from plantation