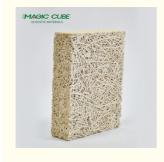

# CAN BE CUTTED INTO DIFFERENT SIZE AND SHAPE

surface with fine wood wool texture and hemlock wood tone presents the trends of eco-chic style