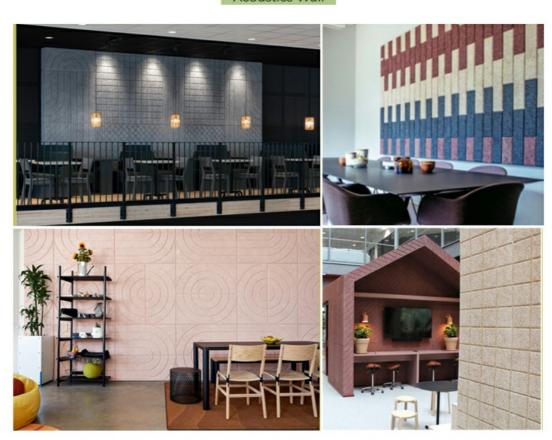

and hemlock wood tone presents the trends of eco-chic style



## COLOUR PLAN

#### Natural Raw Colour or Manufacturer Colour Chart

Unlimited Creativity! Colored Diacrete wood wool cement panel series provides architects and interior designers a unique, vivid imagination in space creative work. Not only effectively solved the ignored acoustic issues, also expressed a fashionable and impressive look!



## **PRODUCT FEATURES**









## PROCESSING TECHNOLOGY

wood wool cement panels are a series of green building materials that provide in acoustic solutions, thermal insulation and wide applications for constructions.



Wood from plantation

Shredding into wood wool

Wood wool & cement mood

Pressing & forming





40% cement





## **APPLICATION**

Acoustics Ceiling



Acoustics Wall



#### **Outdoor Sound Barrier**



MAGIC CUBE Acoustics has focused on the R&D, production and sales of various sound absorption and sound insulation products. Our products have passed CE, ISO9001 & SGS certificate.MAGIC CUBE has more than a dozen patented acoustic technology products, and more than 30 domestic and international test reports.



## ABOUT THE COMPANY

Magic Cube(MQ)Acoustics is a professional acous tic solution provider, integrating acoustic material manu facturing, architectural acoustical environment construction and industrial noise control. We are committed to the combination of Acoustics&Aesthetic, to offering our clients the best acoustic solution with high quality acoustic material.



#### The exhibition hall



In order to meet the higher needs of customers, we ha