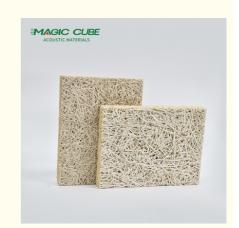

## CAN BE CUTTED INTO DIFFERENT SIZE AND SHAPE

surface with fine wood wool texture and hemlock wood tone presents the trends of eco-chic style