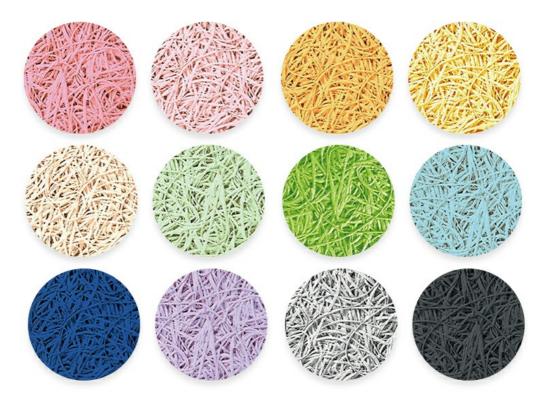

## COLOUR PLAN

#### Natural Raw Colour or Manufacturer Colour Chart

Unlimited Creativity! Colored Diacrete wood wool cement panel series provides architects and interior designers a unique, vivid imagination in space creative work. Not only effectively solved the ignored acoustic issues, also expressed a fashionable and impressive look!