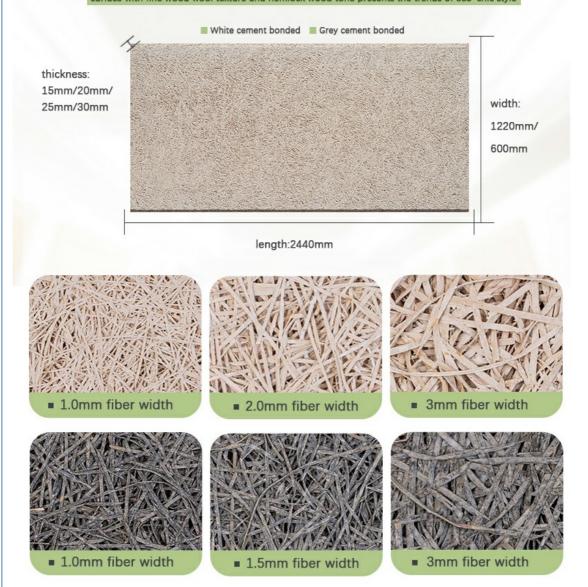

Solution For Projects

• Application: Bedroom, Concert Hall / Conference Hall /

Airport

• Design Style: Modern

Function: Sound Absorbing

Material: Wood Fiber+portland Cement

• Packing: Carton

Fiber Width: 1.0/1.5/2.0/3.0mm
Standard Size: 1220\*2440mm
Type: Acoustic Panels
Thickness: 15/20/25MM
Installation: Keel And Nail

#### **Product Description**

| product Type    | Wood wool acoustic panel                                                                   |
|-----------------|--------------------------------------------------------------------------------------------|
| Size            | 1220X2440mm                                                                                |
| Thickness       | 15mm,20mm,25mm,30mm                                                                        |
| Color           | Natural white/Nature Grey/ Color Painted                                                   |
| Function        | Waterproof, Moisture-Proof, Mould-Proof, Fireproof, Decoration Material                    |
| Application     | interior and exterior wall decoration, like hotel, office; shopping mall; living room, etc |
| Packing         | Pallet or bulk packing                                                                     |
| Flame Retardant | Can meet China standard Class B1                                                           |
| Delivery Time   | 15 working days after get payment in advance                                               |