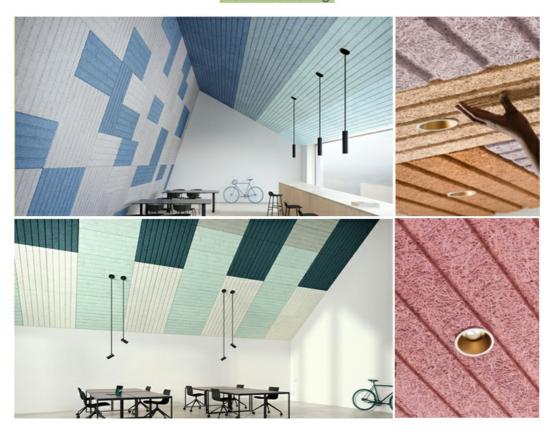

wood wool texture and hemlock wood tone presents the trends of eco-chic style



## COLOUR PLAN

#### Natural Raw Colour or Manufacturer Colour Chart

Unlimited Creativity! Colored Diacrete wood wool cement panel series provides architects and interior designers a unique, vivid imagination in space creative work. Not only effectively solved the ignored acoustic issues, also expressed a fashionable and impressive look!



## **PRODUCT FEATURES**









## PROCESSING TECHNOLOGY

wood wool cement panels are a series of green building materials that provide in acoustic solutions, thermal insulation and wide applications for constructions.



Wood from plantation

Shredding into wood wool

Wood wool & cement mood

Pressing & forming





40% cement





## **APPLICATION**

Acoustics Ceiling



Acoustics Wall



#### **Outdoor Sound Barrier**



MAGIC CUBE Acoustics has focused on the R&D, production and sales of various sound absorption and sound insulation products. Our products have passed CE, ISO9001 & SGS certificate.MAGIC CUBE has more than a dozen patented acoustic technology products, and more than 30 domestic and international test reports.



## ABOUT THE COMPANY

Magic Cube(MQ)Acoustics is a professional acous tic solution provider, integrating acoustic material manu facturing, architectural acoustical environment construction and industrial noise control. We are committed to the combination of Acoustics&Aesthetic, to offering our clients the best acoustic solution with high quality acoustic material.



#### The exhibition hall



In order to meet the higher needs o