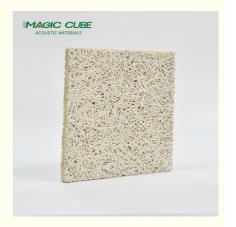

## CAN BE CUTTED INTO DIFFERENT SIZE AND SHAPE

surface with fine wood wool texture and hemlock wood tone presents the trends of eco-chic style