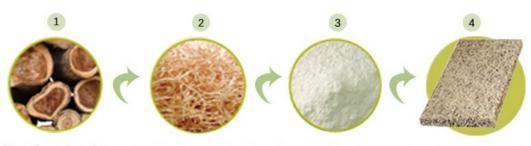

## PROCESSING TECHNOLOGY

wood wool cement panels are a series of green building materials that provide in acoustic solutions, thermal insulation and wide applications for constructions.

Wood from plantation

Shredding into wood wool

Wood wool & cement mood

Pressing & forming

40% cement