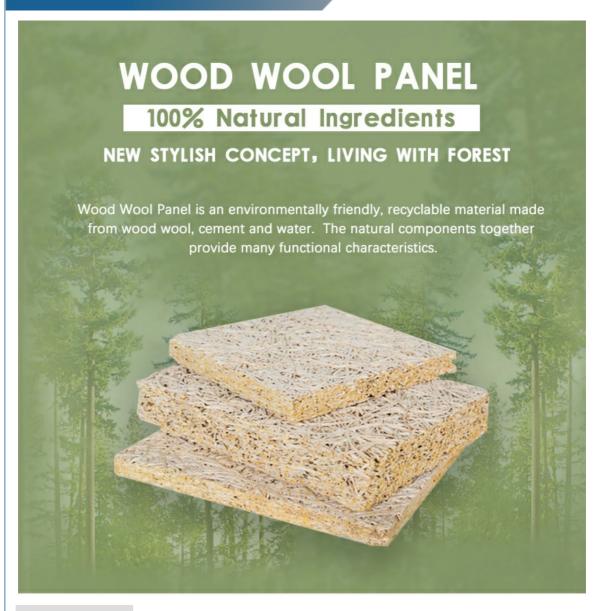

#### **Product Description**

| product Type    | Wood wool acoustic panel                                                                   |
|-----------------|--------------------------------------------------------------------------------------------|
| Size            | 1220X2440mm                                                                                |
| Thickness       | 15mm,20mm,25mm,30mm                                                                        |
| Color           | Natural white/Nature Grey/ Color Painted                                                   |
| Function        | Waterproof, Moisture-Proof, Mould-Proof, Fireproof, Decoration Material                    |
| Application     | interior and exterior wall decoration, like hotel, office; shopping mall; living room, etc |
| Packing         | Pallet or bulk packing                                                                     |
| Flame Retardant | Can meet China standard Class B1                                                           |
| Delivery Time   | 15 working days after get payment in advance                                               |

## CAN BE CUTTED INTO DIFFERENT SIZE AND SHAPE

surface with fine wood wool texture and hemlock wood tone presents the trends of eco-chic style