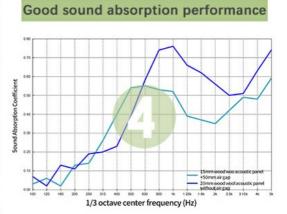

|
| Flame Retardant | Can meet China standard Class B1                                                           |
| Delivery Time   | 15 working days after get payment in advance                                               |

## CAN BE CUTTED INTO DIFFERENT SIZE AND SHAPE

surface with fine wood wool texture and hemlock wood tone presents the trends of eco-chic style



## COLOUR PLAN

#### Natural Raw Colour or Manufacturer Colour Chart

Unlimited Creativity! Colored Diacrete wood wool cement panel series provides architects and interior designers a unique, vivid imagination in space creative work. Not only effectively solved the ignored acoustic issues, also expressed a fashionable and impressive look!



## **PRODUCT FEATURES**









## PROCESSING TECHNOLOGY

wood wool cement panels are a series of green building materials that provide in acoustic solutions, thermal insulation and wide applications for constructions.



Wood from plantation

Shredding into wood wool

Wood wool & cement mood

Pressing & forming





40% cement





## **APPLICATION**

Acoustics Ceiling



Acoustics Wall



#### **Outdoor Sound Barrier**



MAGIC CUBE Acoustics has focused on the R&D, production and sales of various sound absorption and sound insulation products. Our products have passed CE, ISO9001 & SGS certificate.MAGIC CUBE has more than a dozen patented acoustic technology products, and more than 30 domestic and international test reports.



## ABOUT THE COMPANY

Magic Cube(MQ)Acoustics is a professional acous tic solution provid