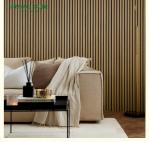

Wooden Bedroom Carton Graphic Designer

### **Basic Information**

Place of Origin: Guangdong, China

Brand Name: MQ
Certification: GRS
Model Number: MQ
Minimum Order Quantity: 50 pieces

Price: CN¥167.40/pieces 50-499 pieces



### **Product Specification**

• Warranty: 3 Years

After-sale Service: Return And Replacement, Online Technical

Support, Onsite Training

• Project Solution Capability: 3D Model Design, Total Solution For

Projects, Graphic Design

Application: BedroomDesign Style: Modern

Function: Sound AbsorbingMaterial: Polyerster Fiber + MDF

Packing: CartonMOQ: No

Standard Size: 1220\*2440mmType: Acoustic Panels

Highlight: High Density Wood Veneer Acoustic Panel,
 Bedroom Carton Graphic Designer Acoustic

Panel

Stylich Decorative Acquetic Panel



### More Images











### **Product Description**

| product Type  | Wood Slat PET Acoustic Panel                                                               |
|---------------|--------------------------------------------------------------------------------------------|
| Size          | 600*2400mm                                                                                 |
| Thickness     | 12mm,15mm,18mm(MDF)+9mm(PET)                                                               |
| Usage         | Interior decoration                                                                        |
| Function      | Waterproof, Moisture-Proof, Mould-Proof, Fireproof, Decoration Material                    |
| Application   | interior and exterior wall decoration, like hotel, office; shopping mall; living ro