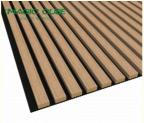

### **Product Description**

| product Type  | Wood Slat PET Acoustic Panel                                                               |
|---------------|--------------------------------------------------------------------------------------------|
| Size          | 600*2400mm                                                                                 |
| Thickness     | 12mm,15mm,18mm(MDF)+9mm(PET)                                                               |
| Usage         | Interior decoration                                                                        |
| Function      | Waterproof, Moisture-Proof, Mould-Proof, Fireproof, Decoration Material                    |
| Application   | interior and exterior wall decoration, like hotel, office; shopping mall; living room, etc |
| Packing       | Pallet or bulk packing                                                                     |
| Payment term  | Trade Assurance,L/C, T/T, Westen Unionn, PayPal                                            |
| Delivery Time | 15 working days after get payment in advance                                               |

# **Size And Color**

we have more other customized size and color