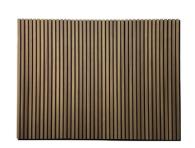

# Stylish Decorative Acoustic High Density Wood Veneer Mdf Akupanel Acoustic Panel Wooden Bedroom Carton Graphic Designer

Application: BedroomDesign Style: Modern

Function: Sound AbsorbingMaterial: Polyerster Fiber + MDF

Packing: CartonMOQ: No

Standard Size: 1220\*2440mmType: Acoustic Panels

Highlight: High Density Wood Veneer Acoustic Panel,
 Bedroom Carton Graphic Designer Acoustic

### **Product Description**

| product Type  | Wood Slat PET Acoustic Panel                                                               |
|---------------|--------------------------------------------------------------------------------------------|
| Size          | 600*2400mm                                                                                 |
| Thickness     | 12mm,15mm,18mm(MDF)+9mm(PET)                                                               |
| Usage         | Interior decoration                                                                        |
| Function      | Waterproof, Moisture-Proof, Mould-Proof, Fireproof, Decoration Material                    |
| Application   | interior and exterior wall decoration, like hotel, office; shopping mall; living room, etc |
| Packing       | Pallet or bulk packing                                                                     |
| Payment term  | Trade Assurance,L/C, T/T, Westen Unionn, PayPal                                            |
| Delivery Time | 15 working days after get payment in advance                                               |