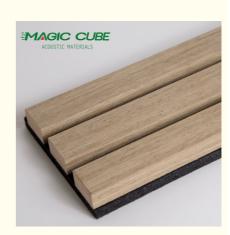

### **Product Description**

| product Type  | Wood Slat PET Acoustic Panel                                                               |
|---------------|--------------------------------------------------------------------------------------------|
| Size          | 600*2400mm                                                                                 |
| Thickness     | 12mm,15mm,18mm(MDF)+9mm(PET)                                                               |
| Usage         | Interior decoration                                                                        |
| Function      | Waterproof, Moisture-Proof, Mould-Proof, Fireproof, Decoration Material                    |
| Application   | interior and exterior wall decoration, like hotel, office; shopping mall; living room, etc |
| Packing       | Pallet or bulk packing                                                                     |
| Payment term  | Trade Assurance,L/C, T/T, Westen Unionn, PayPal                                            |
| Delivery Time | 15 working days after get payment in advance                                               |

### 4 Value

Combining a sound absorbing PET backing and timber slats; there are few products in the market that offer this kind of aesthetic versus the material cost.