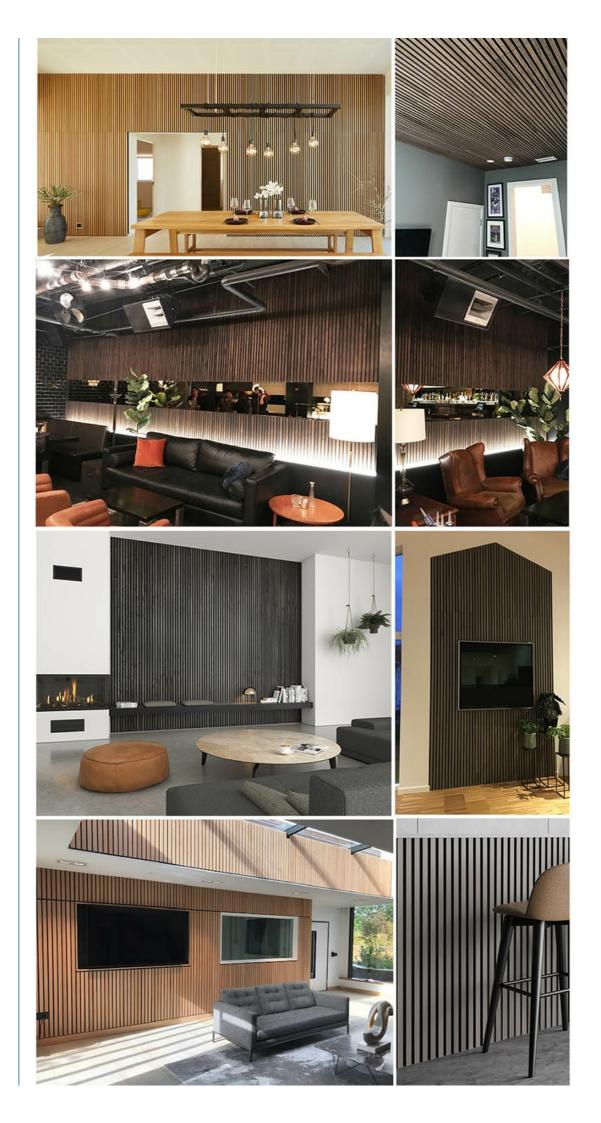

# Multiple application space

Primarily used in commercial spaces, our acoustic panels provide excellent sound reduction. Due to their warm soft aesthetics, more and more private clients are choosing them for their own residences.

### 1 Look

It simply looks great and can transform a room. Great as a feature wall to add interest in domestic and commercial environments.