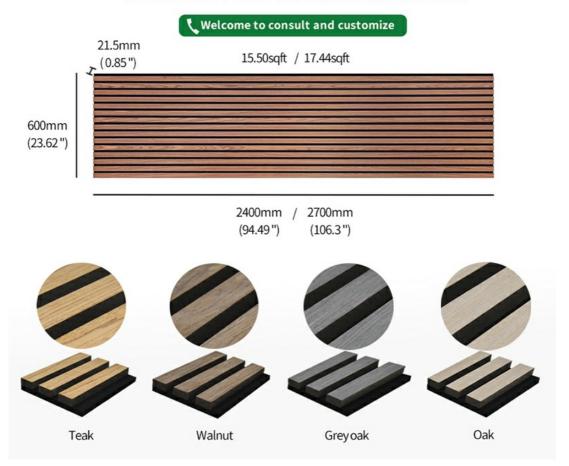

|
| Usage         | Interior decoration                                                                        |
| Function      | Waterproof, Moisture-Proof, Mould-Proof, Fireproof, Decoration Material                    |
| Application   | interior and exterior wall decoration, like hotel, office; shopping mall; living room, etc |
| Packing       | Pallet or bulk packing                                                                     |
| Payment term  | Trade Assurance,L/C, T/T, Westen Unionn, PayPal                                            |
| Delivery Time | 15 working days after get payment in advance                                               |

# **Size And Color**

we have more other customized size and color



# **Free Sample Pack**







diffusion, which essentially means that they break the sound waves and thereby dampen

the sound.

# **Class A Sound Absorption**

Tired of your home sounding like an echo chamber?



# **About Installation**

### **FULLY CUSTOMIZABLE**

Make it YoursFrom headboards, to TV walls, and anything in between, you can easily cut Willow Panels by hand to perfectly suit your project.



# Multiple application space

Primarily used in commercial spaces, our acoustic panels provide excellent sound reduction. Due to their warm soft aesthetics, more and more private clients are choosing them for their own residences.





### why we love this product:

### 1 Look

It simply looks great and can transform a room. Great as a feature wall to add interest in domestic and com