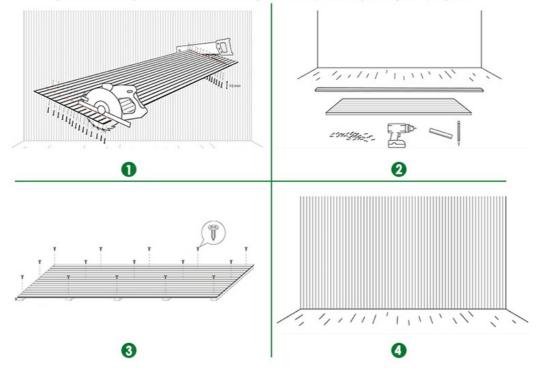

# **About Installation**

### 3 Installation Ease

Simply offer the panel to the wall and use black fixings which are barely visible through the black PET backing.