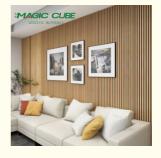

l Wooden Bedroom Carton Graphic Designer

### **Basic Information**

Place of Origin: Guangdong, China

Brand Name: MQ
Certification: GRS
Model Number: MQ
Minimum Order Quantity: 50 pieces

Price: CN¥167.40/pieces 50-499 pieces



### **Product Specification**

• Warranty: 3 Years

After-sale Service: Return And Replacement, Online Technical

Support, Onsite Training

• Project Solution Capability: 3D Model Design, Total Solution For

Projects, Graphic Design

Application: BedroomDesign Style: Modern

Function: Sound AbsorbingMaterial: Polyerster Fiber + MDF

Packing: CartonMOQ: No

Standard Size: 1220\*2440mmType: Acoustic Panels

Highlight: High Density Wood Veneer Acoustic Panel,
 Bedroom Carton Graphic Designer Acoustic

Panel

Stylich Decorative Acquetic Panel



### More Images











### **Product Description**

| product Type  | Wood Slat PET Acoustic Panel                                                               |
|---------------|--------------------------------------------------------------------------------------------|
| Size          | 600*2400mm                                                                                 |
| Thickness     | 12mm,15mm,18mm(MDF)+9mm(PET)                                                               |
| Usage         | Interior decoration                                                                        |
| Function      | Waterproof, Moisture-Proof, Mould-Proof, Fireproof, Decoration Material                    |
| Application   | interior and exterior wall decoration, like hotel, office; shopping mall; living