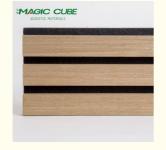

### **Product Description**

| product Type  | Wood Slat PET Acoustic Panel                                                               |
|---------------|--------------------------------------------------------------------------------------------|
| Size          | 600*2400mm                                                                                 |
| Thickness     | 12mm,15mm,18mm(MDF)+9mm(PET)                                                               |
| Usage         | Interior decoration                                                                        |
| Function      | Waterproof, Moisture-Proof, Mould-Proof, Fireproof, Decoration Material                    |
| Application   | interior and exterior wall decoration, like hotel, office; shopping mall; living room, etc |
| Packing       | Pallet or bulk packing                                                                     |
| Payment term  | Trade Assurance,L/C, T/T, Westen Unionn, PayPal                                            |
| Delivery Time | 15 working days after get payment in advance                                               |

### 3 Installation Ease

Simply offer the panel to the wall and use black fixings which are barely visible through the black PET backing.