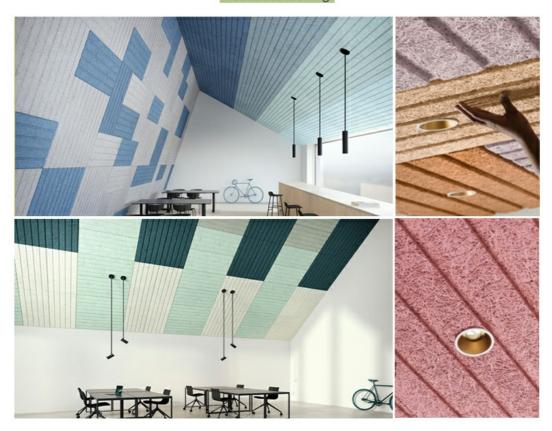

ine wood wool texture and hemlock wood tone presents the trends of eco-chic style



# COLOUR PLAN

#### Natural Raw Colour or Manufacturer Colour Chart

Unlimited Creativity! Colored Diacrete wood wool cement panel series provides architects and interior designers a unique, vivid imagination in space creative work. Not only effectively solved the ignored acoustic issues, also expressed a fashionable and impressive look!



# **PRODUCT FEATURES**









# PROCESSING TECHNOLOGY

wood wool cement panels are a series of green building materials that provide in acoustic solutions, thermal insulation and wide applications for constructions.



Wood from plantation

Shredding into wood wool

Wood wool & cement mood

Pressing & forming





40% cement





# **APPLICATION**

Acoustics Ceiling



Acoustics Wall



#### **Outdoor Sound Barrier**



MAGIC CUBE Acoustics has focused on the R&D, production and sales of various sound absorption and sound insulation products. Our products have passed CE, ISO9001 & SGS certificate.MAGIC CUBE has more than a dozen patented acoustic technology products, and more than 30 domestic and international test reports.



# ABOUT THE COMPANY

Magic Cube(MQ)Acoustics is a professional acous tic solution provider, integrating acoustic material manu facturing, architectural acoustical environment construction and industrial noise control. We are committed to the combination of Acoustics&Aesthetic, to offering our clients the best acoustic solution with high quality acoustic material.



#### The exhibition hall



In order to meet the higher needs of