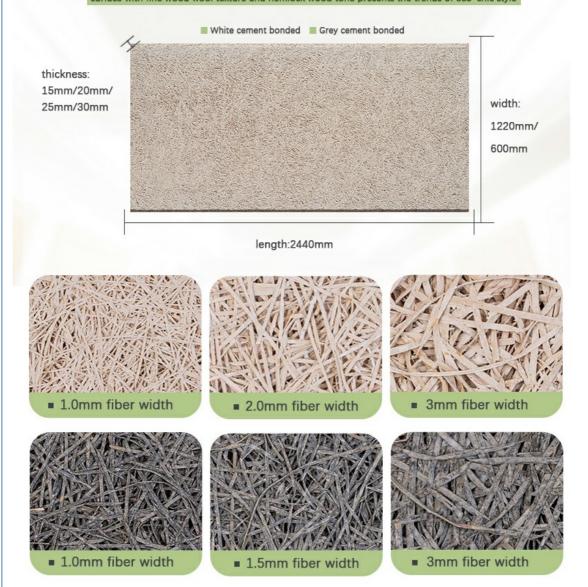

Solution For Projects

· Application: Bedroom, Concert Hall / Conference Hall /

Airport

Modern . Design Style:

Sound Absorbing Function:

Material: Wood Fiber+portland Cement

Carton · Packing:

Fiber Width: 1.0/1.5/2.0/3.0mm • Standard Size: 1220\*2440mm • Type: Acoustic Panels 15/20/25MM Thickness: • Installation: Keel And Nail

#### **Product Description**

| product Type    | Wood wool acoustic panel                                                                   |
|-----------------|--------------------------------------------------------------------------------------------|
| Size            | 1220X2440mm                                                                                |
| Thickness       | 15mm,20mm,25mm,30mm                                                                        |
| Color           | Natural white/Nature Grey/ Color Painted                                                   |
| Function        | Waterproof, Moisture-Proof, Mould-Proof, Fireproof, Decoration Material                    |
| Application     | interior and exterior wall decoration, like hotel, office; shopping mall; living room, etc |
| Packing         | Pallet or bulk packing                                                                     |
| Flame Retardant | Can meet China standard Class B1                                                           |
| Delivery Time   | 15 working days after get payment in advance                                               |