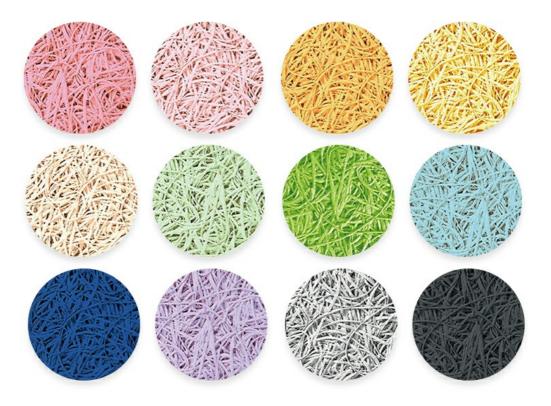

# COLOUR PLAN

#### Natural Raw Colour or Manufacturer Colour Chart

Unlimited Creativity! Colored Diacrete wood wool cement panel series provides architects and interior designers a unique, vivid imagination in space creative work. Not only effectively solved the ignored acoustic issues, also expressed a fashionable and impressive look!