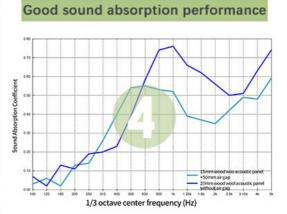

|
| Flame Retardant | Can meet China standard Class B1                                                           |
| Delivery Time   | 15 working days after get payment in advance                                               |

# CAN BE CUTTED INTO DIFFERENT SIZE AND SHAPE

surface with fine wood wool texture and hemlock wood tone presents the trends of eco-chic style



# COLOUR PLAN

#### Natural Raw Colour or Manufacturer Colour Chart

Unlimited Creativity! Colored Diacrete wood wool cement panel series provides architects and interior designers a unique, vivid imagination in space creative work. Not only effectively solved the ignored acoustic issues, also expressed a fashionable and impressive look!



# **PRODUCT FEATURES**









# PROCESSING TECHNOLOGY

wood wool cement panels are a series of green building materials that provide in acoustic solutions, thermal insulation and wide applications for constructions.



Wood from plantation

Shredding into wood wool

Wood wool & cement mood

Pressing & forming





40% cement





# **APPLICATION**

Acoustics Ceiling



Acoustics Wall



#### **Outdoor Sound Barrier**



MAGIC CUBE Acoustics has focused on the R&D, production and sales of various sound absorption and sound insulation products. Our products have passed CE, ISO9001 & SGS certificate.MAGIC CUBE has more than a dozen patented acoustic technology products, and more than 30 domestic and international test reports.



# ABOUT THE COMPANY

Magic Cube(MQ)Acoustics is a professional acous tic solution provider,