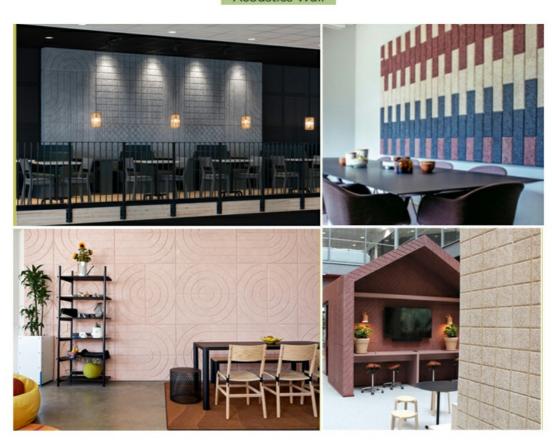

ure and hemlock wood tone presents the trends of eco-chic style



# COLOUR PLAN

#### Natural Raw Colour or Manufacturer Colour Chart

Unlimited Creativity! Colored Diacrete wood wool cement panel series provides architects and interior designers a unique, vivid imagination in space creative work. Not only effectively solved the ignored acoustic issues, also expressed a fashionable and impressive look!



# **PRODUCT FEATURES**









# PROCESSING TECHNOLOGY

wood wool cement panels are a series of green building materials that provide in acoustic solutions, thermal insulation and wide applications for constructions.



Wood from plantation

Shredding into wood wool

Wood wool & cement mood

Pressing & forming





40% cement





# **APPLICATION**

Acoustics Ceiling



Acoustics Wall



#### **Outdoor Sound Barrier**



MAGIC CUBE Acoustics has focused on the R&D, production and sales of various sound absorption and sound insulation products. Our products have passed CE, ISO9001 & SGS certificate.MAGIC CUBE has more than a dozen patented acoustic technology products, and more than 30 domestic and international test reports.



# ABOUT THE COMPANY

Magic Cube(MQ)Acoustics is a professional acous tic solution provider, integrating acoustic material manu facturing, architectural acoustical environment construction and industrial noise control. We are committed to the combination of Acoustics&Aesthetic, to offering our clients the best acoustic solution with high quality acoustic material.



#### The exhibition hall



In order to meet the higher needs of customers, we has