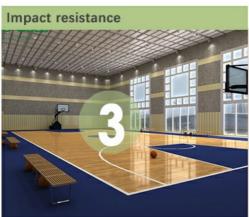

|
| Flame Retardant | Can meet China standard Class B1                                                           |
| Delivery Time   | 15 working days after get payment in advance                                               |

# CAN BE CUTTED INTO DIFFERENT SIZE AND SHAPE

surface with fine wood wool texture and hemlock wood tone presents the trends of eco-chic style



# COLOUR PLAN

#### Natural Raw Colour or Manufacturer Colour Chart

Unlimited Creativity! Colored Diacrete wood wool cement panel series provides architects and interior designers a unique, vivid imagination in space creative work. Not only effectively solved the ignored acoustic issues, also expressed a fashionable and impressive look!



# **PRODUCT FEATURES**









# PROCESSING TECHNOLOGY

wood wool cement panels are a series of green building materials that provide in acoustic solutions, thermal insulation and wide applications for constructions.



Wood from plantation

Shredding into wood wool

Wood wool & cement mood

Pressing & forming





40% cement





# **APPLICATION**

Acoustics Ceiling



Acoustics Wall



#### **Outdoor Sound Barrier**



MAGIC CUBE Acoustics has focused on the R&D, production and sales of various sound absorption and sound insulation products. Our products have passed CE, ISO9001 & SGS certificate.MAGIC CUBE has more than a dozen patented acoustic technology products, and more than 30 domestic and international test reports.



# ABOUT THE COMPANY

Magic Cube(MQ)Acoustics is a professional acous tic solution provide