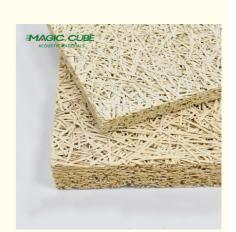

#### **Product Description**

| product Type    | Wood wool acoustic panel                                                                   |
|-----------------|--------------------------------------------------------------------------------------------|
| Size            | 1220X2440mm                                                                                |
| Thickness       | 15mm,20mm,25mm,30mm                                                                        |
| Color           | Natural white/Nature Grey/ Color Painted                                                   |
| Function        | Waterproof, Moisture-Proof, Mould-Proof, Fireproof, Decoration Material                    |
| Application     | interior and exterior wall decoration, like hotel, office; shopping mall; living room, etc |
| Packing         | Pallet or bulk packing                                                                     |
| Flame Retardant | Can meet China standard Class B1                                                           |
| Delivery Time   | 15 working days after get payment in advance                                               |

# CAN BE CUTTED INTO DIFFERENT SIZE AND SHAPE

surface with fine wood wool texture and hemlock wood tone presents the trends of eco-chic style