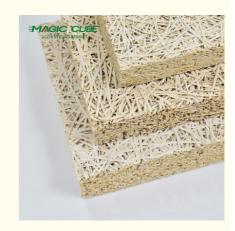

#### **Product Description**

| product Type    | Wood wool acoustic panel                                                                   |
|-----------------|--------------------------------------------------------------------------------------------|
| Size            | 1220X2440mm                                                                                |
| Thickness       | 15mm,20mm,25mm,30mm                                                                        |
| Color           | Natural white/Nature Grey/ Color Painted                                                   |
| Function        | Waterproof, Moisture-Proof, Mould-Proof, Fireproof, Decoration Material                    |
| Application     | interior and exterior wall decoration, like hotel, office; shopping mall; living room, etc |
| Packing         | Pallet or bulk packing                                                                     |
| Flame Retardant | Can meet China standard Class B1                                                           |
| Delivery Time   | 15 working days after get payment in advance                                               |

# CAN BE CUTTED INTO DIFFERENT SIZE AND SHAPE

surface with fine wood wool texture and hemlock wood tone presents the trends of eco-chic style