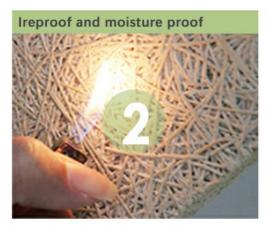

#### **Product Description**

| product Type    | Wood wool acoustic panel                                                                   |
|-----------------|--------------------------------------------------------------------------------------------|
| Size            | 1220X2440mm                                                                                |
| Thickness       | 15mm,20mm,25mm,30mm                                                                        |
| Color           | Natural white/Nature Grey/ Color Painted                                                   |
| Function        | Waterproof, Moisture-Proof, Mould-Proof, Fireproof, Decoration Material                    |
| Application     | interior and exterior wall decoration, like hotel, office; shopping mall; living room, etc |
| Packing         | Pallet or bulk packing                                                                     |
| Flame Retardant | Can meet China standard Class B1                                                           |
| Delivery Time   | 15 working days after get payment in advance                                               |