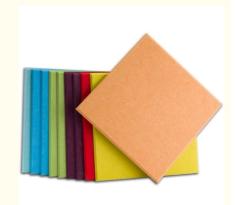

Solution For Projects, Cross Categories

Consolidation

Office Building Application:

. Design Style: Modern

• Material: Polyester Fiber Color: 48 Colors

. Thickness: 8/9/12/18/24mm Customization

· Shape: **Customized Shape** 

# Specifications

- Material:100% polyester fiber
- 2 Size:1220mmx2420mm
- 3 Thickness:9mm/12mm/24mm
- 4 Density:1200g-3700g/m²
- 5 Edge:square or beveled
- 6 Eco-Friendly:Class E1

Permanent flame retardant: Can meet ASTM E84-2016