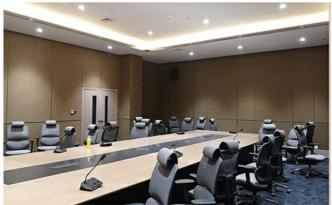

, plot a vertical and a a horizontal line to serve as the start of the panel arrangement.

6



Apply glue

Lie the first panel on the flat surface with the front side facing down and apply glue on the backside as shown above



4

Depending on the glue that you use, wait for the recommended activation time



5 Place, level & hold

Place, level and hold the panel against the wall for at least 2

minutes while the glue cures



Subsequent panels are fitted with a 2 mm to 5 mm gap between each other. Follow the guide from step 3 to 5 for each panel.



Do not lean furniture or other heavy items on the newly glued panels for at least 24 hours.



After 24 hours have passed, you can clean your new panels with soft damp cloth and enjoy improved acoustic environment.

# **Applications**

















3 Years Warranty

Free Marine Insurance, Cargo Tracking, Arrival Reminder, After-sale Service

Installation Instruction

Project Design, Material Production, Shipping & Delivery, **Project Solution Capability** 

Onsite Installation

Application Office Building

Design Style Modern

MAGIC CUBE Acoustics has focused on the R&D, production and sales of various sound absorption and sound insulation products.

Our products have passed CE, ISO9001 & SGS certificate.MAGIC CUBE has more than a dozen patented acoustic technology products, and more than 30 domestic and international test reports.



### Company Profile

## **ABOUT US**

Magic Cube(MQ)Acoustics is a professional acous tic solution provider, integrating acoustic material manu facturing, architectural acoustical environment