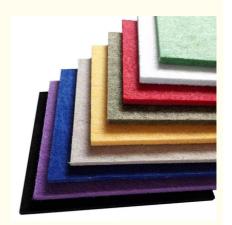

Solution For Projects, Cross Categories

Consolidation

Office Building Application:

. Design Style: Modern

• Material: Polyester Fiber Color: 48 Colors

. Thickness: 8/9/12/18/24mm Customization

· Shape: **Customized Shape** 

# Specifications

- Material:100% polyester fiber
- 2 Size:1220mmx2420mm
- 3 Thickness:9mm/12mm/24mm
- 4 Density:1200g-3700g/m²
- 5 Edge:square or beveled
- 6 Eco-Friendly:Class E1

Permanent flame retardant: Can meet ASTM E84-2016