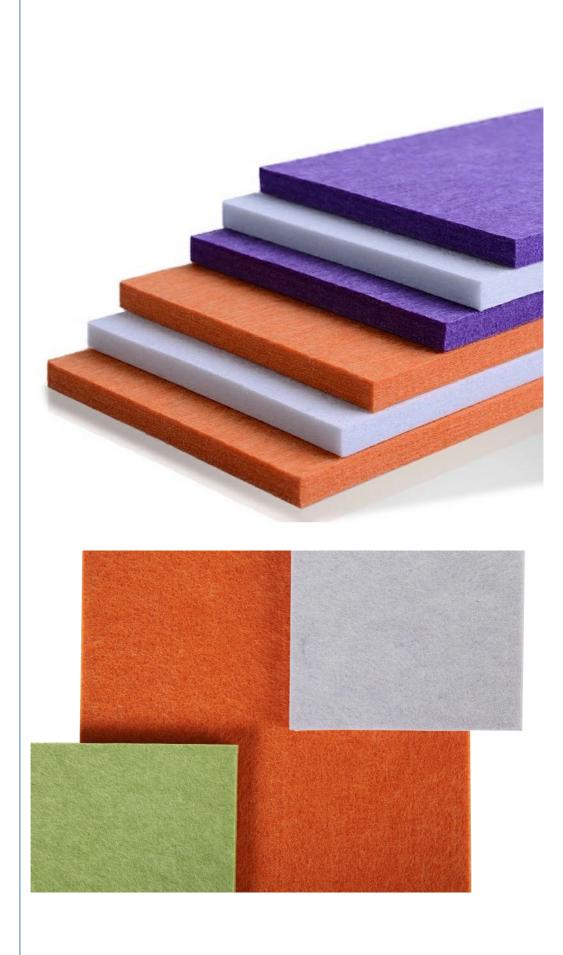

Solution For Projects, Cross Categories

Consolidation

Office Building Application:

. Design Style: Modern

• Material: Polyester Fiber Color: 48 Colors

. Thickness: 8/9/12/18/24mm Customization

· Shape: **Customized Shape** 

Carton Packing: B1 Grade Flame Retardant: Weight: 4/5/5.5/6/6.5/7

### **Product Overview**

Made from recycled plastic bottles Improved acoustic effect

Durable and Customizable Easy to mount and process

Extra thickness Impact-resistant