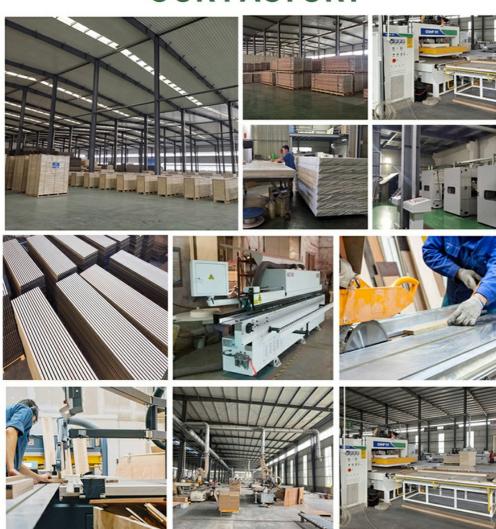

### **Our factory**

In order to apply our research and development achievements to society, the Magic Cube Acoustic Group has an area of over 15,000 square meters, with a building area exceeding 15,000 square meters. Our production facilities are advanced and equipped with state-of the-art computer-aided design software. We have over 100 different-sized machines, including a

polyester board production line, an intelligent engraving machine production line, a 3D hotpressing production line, an acoustic product deep processing production line, and a spray production line.

# **OUR FACTORY**