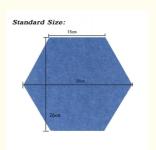

# Specifications

- Material:100% polyester fiber
- 2 Size:1220mmx2420mm
- 3 Thickness:9mm/12mm/24mm
- 4 Density:1200g-3700g/m²
- 5 Edge:square or beveled
- 6 Eco-Friendly:Class E1

Permanent flame retardant: Can meet ASTM E84-2016