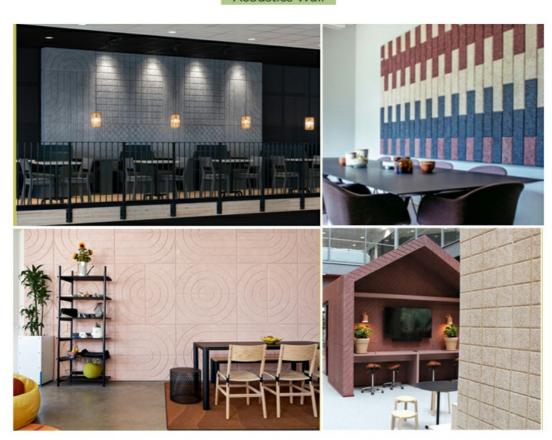

# **APPLICATION**

Acoustics Ceiling

Acoustics Wall

### Natural Raw Colour or Manufacturer Colour Chart

Unlimited Creativity! Colored Diacrete wood wool cement panel series provides architects and interior designers a unique, vivid imagination in space creative work. Not only effectively solved the ignored acoustic issues, also expressed a fashionable and impressive look!