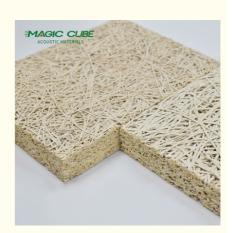

# CAN BE CUTTED INTO DIFFERENT SIZE AND SHAPE

surface with fine wood wool texture and hemlock wood tone presents the trends of eco-chic style