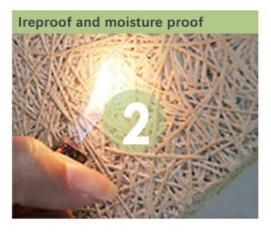

### **Product Description**

| product Type    | Wood wool acoustic panel                                                                   |
|-----------------|--------------------------------------------------------------------------------------------|
| Size            | 1220X2440mm                                                                                |
| Thickness       | 15mm,20mm,25mm,30mm                                                                        |
| Color           | Natural white/Nature Grey/ Color Painted                                                   |
| Function        | Waterproof, Moisture-Proof, Mould-Proof, Fireproof, Decoration Material                    |
| Application     | interior and exterior wall decoration, like hotel, office; shopping mall; living room, etc |
| Packing         | Pallet or bulk packing                                                                     |
| Flame Retardant | Can meet China standard Class B1                                                           |
| Delivery Time   | 15 working days after get payment in advance                                               |

# **PRODUCT FEATURES**