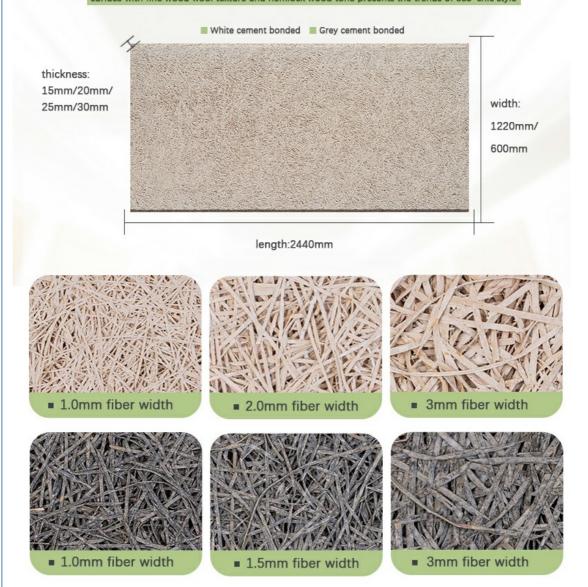

Solution For Projects

• Application: Bedroom, Concert Hall / Conference Hall /

Airport

• Design Style: Modern

Function: Sound Absorbing

Material: Wood Fiber+portland Cement

• Packing: Carton

Fiber Width: 1.0/1.5/2.0/3.0mm
Standard Size: 1220\*2440mm
Type: Acoustic Panels
Thickness: 15/20/25MM
Installation: Keel And Nail

### **Product Description**

| product Type    | Wood wool acoustic panel                                                                   |
|-----------------|--------------------------------------------------------------------------------------------|
| Size            | 1220X2440mm                                                                                |
| Thickness       | 15mm,20mm,25mm,30mm                                                                        |
| Color           | Natural white/Nature Grey/ Color Painted                                                   |
| Function        | Waterproof, Moisture-Proof, Mould-Proof, Fireproof, Decoration Material                    |
| Application     | interior and exterior wall decoration, like hotel, office; shopping mall; living room, etc |
| Packing         | Pallet or bulk packing                                                                     |
| Flame Retardant | Can meet China standard Class B1                                                           |
| Delivery Time   | 15 working days after get payment in advance                                               |