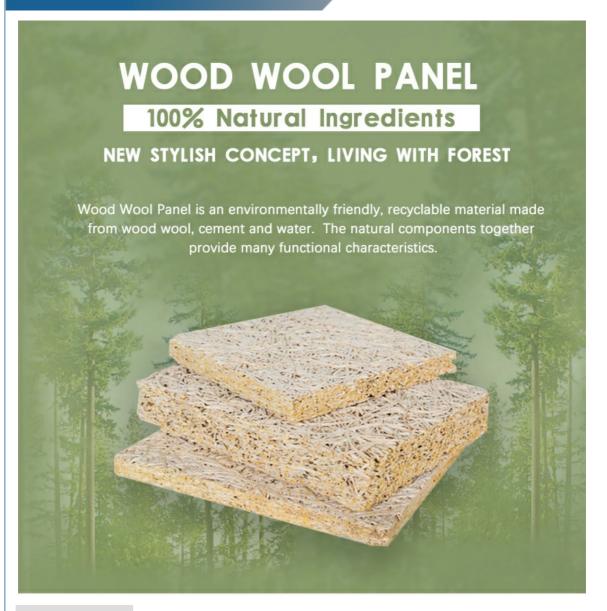

# Painting Nature Design Texture Wood Wool Panel For Interior Wall Decoration Noise Reduction

### **Product Description**

| product Type    | Wood wool acoustic panel                                                                   |
|-----------------|--------------------------------------------------------------------------------------------|
| Size            | 1220X2440mm                                                                                |
| Thickness       | 15mm,20mm,25mm,30mm                                                                        |
| Color           | Natural white/Nature Grey/ Color Painted                                                   |
| Function        | Waterproof, Moisture-Proof, Mould-Proof, Fireproof, Decoration Material                    |
| Application     | interior and exterior wall decoration, like hotel, office; shopping mall; living room, etc |
| Packing         | Pallet or bulk packing                                                                     |
| Flame Retardant | Can meet China standard Class B1                                                           |
| Delivery Time   | 15 working days after get payment in advance                                               |