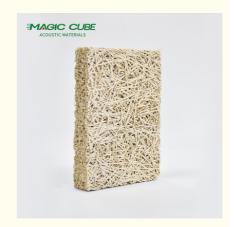

# Painting Nature Design Texture Wood Wool Panel For Interior Wall Decoration Noise Reduction

# CAN BE CUTTED INTO DIFFERENT SIZE AND SHAPE

surface with fine wood wool texture and hemlock wood tone presents the trends of eco-chic style