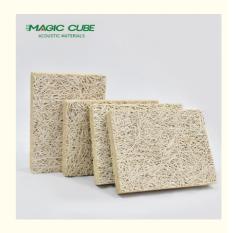

# Construction Material Wool Wood Acoustic Panels For Living Room

# CAN BE CUTTED INTO DIFFERENT SIZE AND SHAPE

surface with fine wood wool texture and hemlock wood tone presents the trends of eco-chic style