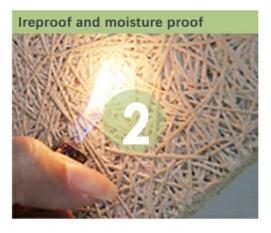

### **Product Description**

| product Type    | Wood wool acoustic panel                                                                   |
|-----------------|--------------------------------------------------------------------------------------------|
| Size            | 1220X2440mm                                                                                |
| Thickness       | 15mm,20mm,25mm,30mm                                                                        |
| Color           | Natural white/Nature Grey/ Color Painted                                                   |
| Function        | Waterproof, Moisture-Proof, Mould-Proof, Fireproof, Decoration Material                    |
| Application     | interior and exterior wall decoration, like hotel, office; shopping mall; living room, etc |
| Packing         | Pallet or bulk packing                                                                     |
| Flame Retardant | Can meet China standard Class B1                                                           |
| Delivery Time   | 15 working days after get payment in advance                                               |