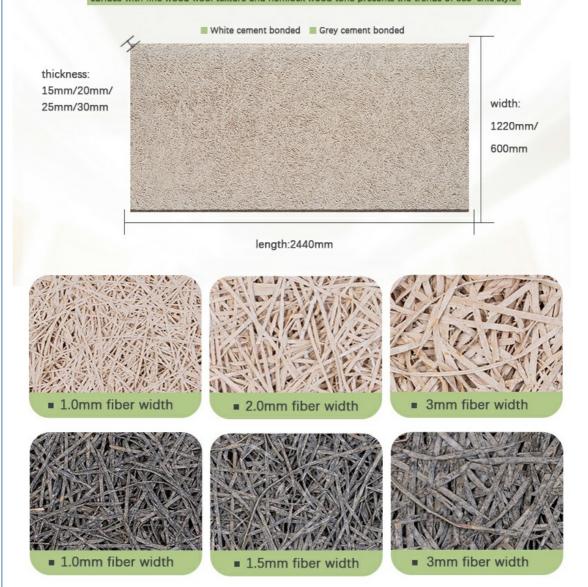

Solution For Projects

Application: Bedroom, Concert Hall / Conference Hall /

Airport

• Design Style: Modern

• Function: Sound Absorbing

Material: Wood Fiber+portland Cement

• Packing: Carton

Fiber Width: 1.0/1.5/2.0/3.0mm
Standard Size: 1220\*2440mm
Type: Acoustic Panels
Thickness: 15/20/25MM
Installation: Keel And Nail

### **Product Description**

| product Type    | Wood wool acoustic panel                                                                   |
|-----------------|--------------------------------------------------------------------------------------------|
| Size            | 1220X2440mm                                                                                |
| Thickness       | 15mm,20mm,25mm,30mm                                                                        |
| Color           | Natural white/Nature Grey/ Color Painted                                                   |
| Function        | Waterproof, Moisture-Proof, Mould-Proof, Fireproof, Decoration Material                    |
| Application     | interior and exterior wall decoration, like hotel, office; shopping mall; living room, etc |
| Packing         | Pallet or bulk packing                                                                     |
| Flame Retardant | Can meet China standard Class B1                                                           |
| Delivery Time   | 15 working days after get payment in advance                                               |