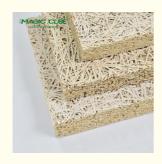

# Construction Material Wool Wood Acoustic Panels For Living Room

# CAN BE CUTTED INTO DIFFERENT SIZE AND SHAPE

surface with fine wood wool texture and hemlock wood tone presents the trends of eco-chic style