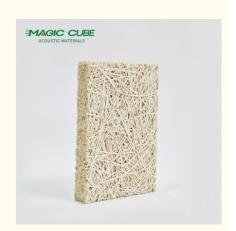

# Construction Material Wool Wood Acoustic Panels For Living Room

# CAN BE CUTTED INTO DIFFERENT SIZE AND SHAPE

surface with fine wood wool texture and hemlock wood tone presents the trends of eco-chic style