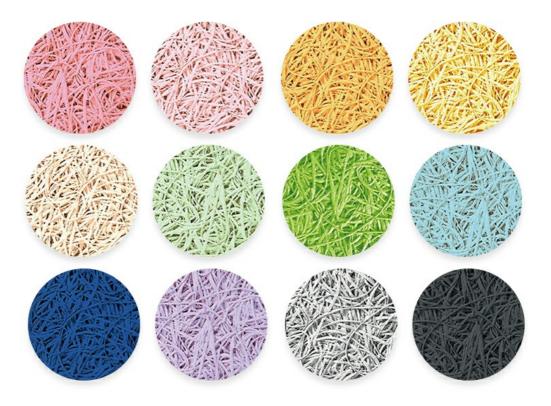

# COLOUR PLAN

### Natural Raw Colour or Manufacturer Colour Chart

Unlimited Creativity! Colored Diacrete wood wool cement panel series provides architects and interior designers a unique, vivid imagination in space creative work. Not only effectively solved the ignored acoustic issues, also expressed a fashionable and impressive look!