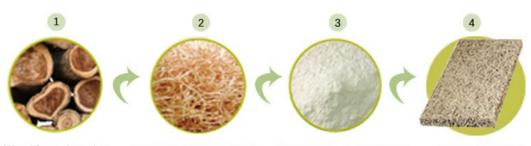

# PROCESSING TECHNOLOGY

wood wool cement panels are a series of green building materials that provide in acoustic solutions, thermal insulation and wide applications for constructions.

Wood from plantation

Shredding into wood wool

Wood wool & cement mood

Pressing & forming

40% cement