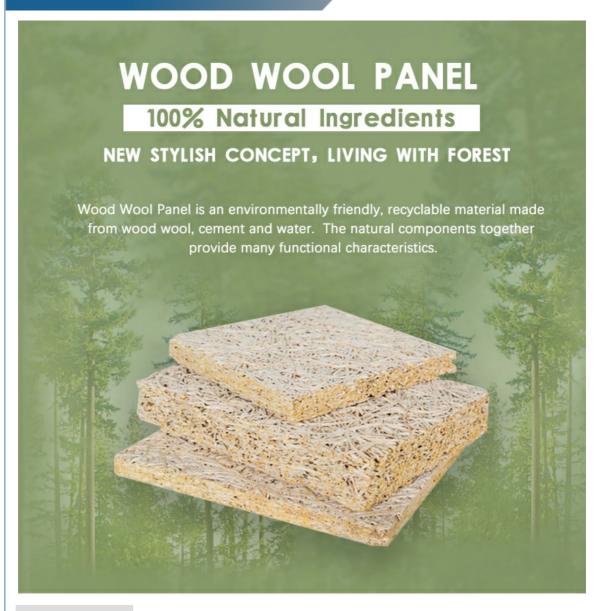

### **Product Description**

| product Type    | Wood wool acoustic panel                                                                   |
|-----------------|--------------------------------------------------------------------------------------------|
| Size            | 1220X2440mm                                                                                |
| Thickness       | 15mm,20mm,25mm,30mm                                                                        |
| Color           | Natural white/Nature Grey/ Color Painted                                                   |
| Function        | Waterproof, Moisture-Proof, Mould-Proof, Fireproof, Decoration Material                    |
| Application     | interior and exterior wall decoration, like hotel, office; shopping mall; living room, etc |
| Packing         | Pallet or bulk packing                                                                     |
| Flame Retardant | Can meet China standard Class B1                                                           |
| Delivery Time   | 15 working days after get payment in advance                                               |

# CAN BE CUTTED INTO DIFFERENT SIZE AND SHAPE

surface with fine wood wool texture and hemlock wood tone presents the trends of eco-chic style