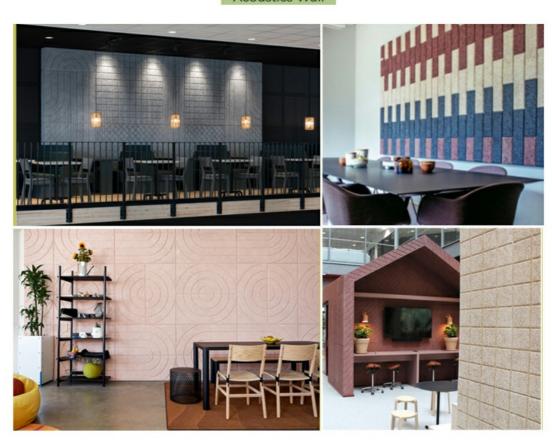

ture and hemlock wood tone presents the trends of eco-chic style



# COLOUR PLAN

### Natural Raw Colour or Manufacturer Colour Chart

Unlimited Creativity! Colored Diacrete wood wool cement panel series provides architects and interior designers a unique, vivid imagination in space creative work. Not only effectively solved the ignored acoustic issues, also expressed a fashionable and impressive look!



# **PRODUCT FEATURES**









# PROCESSING TECHNOLOGY

wood wool cement panels are a series of green building materials that provide in acoustic solutions, thermal insulation and wide applications for constructions.



Wood from plantation

Shredding into wood wool

Wood wool & cement mood

Pressing & forming





40% cement





# **APPLICATION**

Acoustics Ceiling



Acoustics Wall



### **Outdoor Sound Barrier**



MAGIC CUBE Acoustics has focused on the R&D, production and sales of various sound absorption and sound insulation products. Our products have passed CE, ISO9001 & SGS certificate.MAGIC CUBE has more than a dozen patented acoustic technology products, and more than 30 domestic and international test reports.



# ABOUT THE COMPANY

Magic Cube(MQ)Acoustics is a professional acous tic solution provider, integrating acoustic material manu facturing, architectural acoustical environment construction and industrial noise control. We are committed to the combination of Acoustics&Aesthetic, to offering our clients the best acoustic solution with high quality acoustic material.



#### The exhibition hall



In order to meet the higher needs of customers, we has