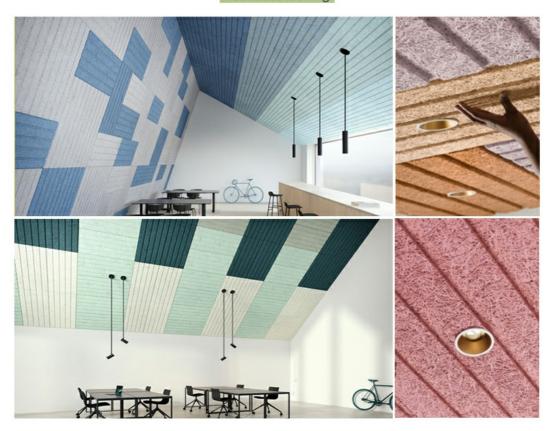

# **APPLICATION**

Acoustics Ceiling

Acoustics Wall

# CAN BE CUTTED INTO DIFFERENT SIZE AND SHAPE

surface with fine wood wool texture and hemlock wood tone presents the trends of eco-chic style