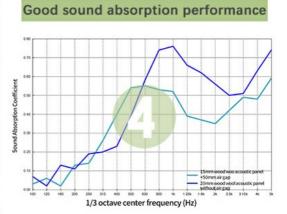

|
| Flame Retardant | Can meet China standard Class B1                                                           |
| Delivery Time   | 15 working days after get payment in advance                                               |

# CAN BE CUTTED INTO DIFFERENT SIZE AND SHAPE

surface with fine wood wool texture and hemlock wood tone presents the trends of eco-chic style



# COLOUR PLAN

### Natural Raw Colour or Manufacturer Colour Chart

Unlimited Creativity! Colored Diacrete wood wool cement panel series provides architects and interior designers a unique, vivid imagination in space creative work. Not only effectively solved the ignored acoustic issues, also expressed a fashionable and impressive look!



# **PRODUCT FEATURES**









# PROCESSING TECHNOLOGY

wood wool cement panels are a series of green building materials that provide in acoustic solutions, thermal insulation and wide applications for constructions.



Wood from plantation

Shredding into wood wool

Wood wool & cement mood

Pressing & forming





40% cement





# **APPLICATION**

Acoustics Ceiling



Acoustics Wall



### **Outdoor Sound Barrier**



MAGIC CUBE Acoustics has focused on the R&D, production and sales of various sound absorption and sound insulation products. Our products have passed CE, ISO9001 & SGS certificate.MAGIC CUBE has more than a dozen patented acoustic technology products, and more than 30 domestic and international test reports.



# ABOUT THE COMPANY

Magic Cube(MQ)Acoustics is a professional acous tic solution provider,