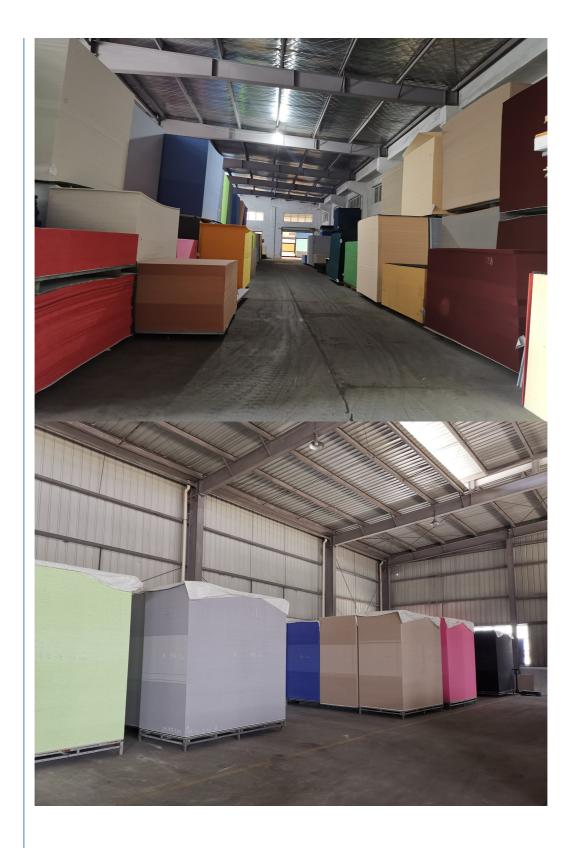

# **OUR FACTORY**

### **Our factory**

In order to apply our research and development achievements to society, the Magic Cube Acoustic Group has an area of over 15,000 square meters, with a building area exceeding 15,000 square meters. Our production facilities are advanced and equipped with state-of the-art computer-aided design software. We have over 100 different-sized machines, including a

polyester board production line, an intelligent engraving machine production line, a 3D hotpressing production line, an acoustic product deep processing production line, and a spray production line.