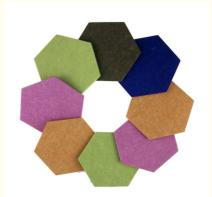

### 12 Pack Self-adhesive Hexagon Polyester Fiber Sound-Absorbing Panel Pet **Felt Sound Proof Wall Panels Acoustic Panels**

Solution For Projects, Cross Categories

Consolidation

Office Building Application:

. Design Style: Modern

• Material: Polyester Fiber

Color: 48 Colors

. Thickness: 8/9/12/18/24mm Customization

· Shape: **Customized Shape** 