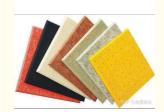

Solution For Projects, Cross Categories

Consolidation

Office Building Application:

. Design Style: Modern

• Material: Polyester Fiber

Color: 48 Colors

. Thickness: 8/9/12/18/24mm Customization

· Shape: **Customized Shape** 

### **Product Description**

Polyester fiber acoustic panel are made of fiber filaments through high-tech hot pressing. It is a new type of environmentally friendly sound-insulating material which can directly contact to skin but will not harm the human body.

Polyester fiber acoustic panel has various densities and good air permeability. It is an ideal product in sound absorption and heat insulation materials. The highest sound absorption coefficient can reach 0.9 or more in the range of 125~4000HZ( refers to the installation structure). Used as an indoor sound-absorbing material, it can effectively shorten the reverberation time to improve the clarity of speech. It is widely used in the field of building decoration.