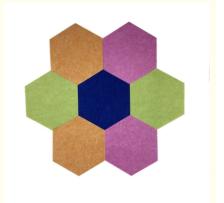

### 12 Pack Self-adhesive Hexagon Polyester Fiber Sound-Absorbing Panel Pet **Felt Sound Proof Wall Panels Acoustic Panels**

Solution For Projects, Cross Categories

Consolidation

Office Building Application:

. Design Style: Modern

• Material: Polyester Fiber

Color: 48 Colors

. Thickness: 8/9/12/18/24mm Customization

· Shape: **Customized Shape** 