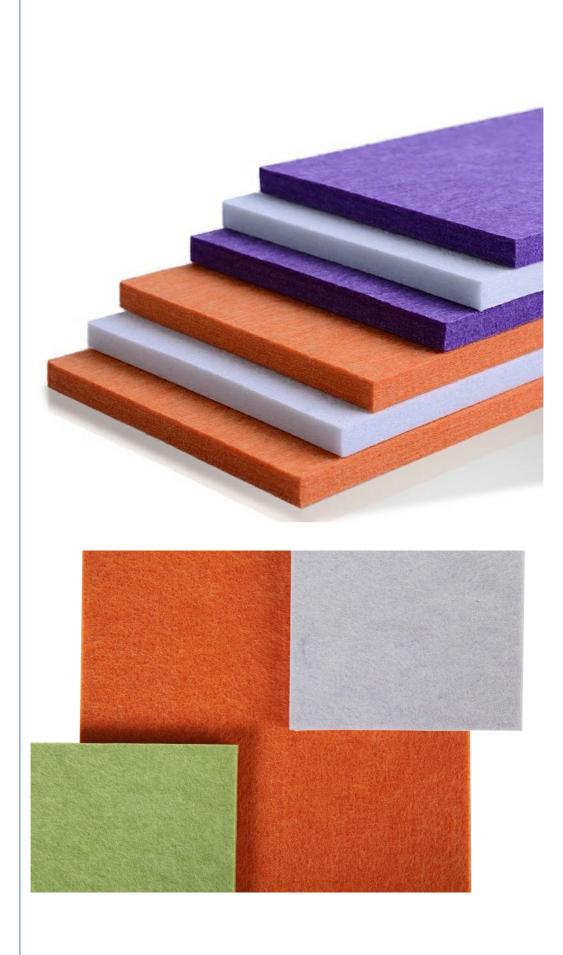

Solution For Projects, Cross Categories

Consolidation

Office Building Application:

. Design Style: Modern

• Material: Polyester Fiber

Color: 48 Colors

. Thickness: 8/9/12/18/24mm Customization

· Shape: **Customized Shape** 

Carton Packing: B1 Grade . Flame Retardant: Weight: 4/5/5.5/6/6.5/7