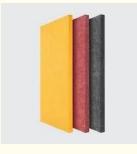

Solution For Projects, Cross Categories

Consolidation

Office Building Application:

. Design Style: Modern

• Material: Polyester Fiber

Color: 48 Colors

. Thickness: 8/9/12/18/24mm Customization

· Shape: **Customized Shape** 

### **Product Description**

Polyester fiber acoustic panel are made of fiber filaments through high-tech hot pressing. It is a new type of environmentally friendly sound-insulating material which can directly contact to skin but will not harm the human body.

Polyester fiber acoustic panel has various densities and good air permeability. It is an ideal product in sound absorption and heat insulation materials. The highest sound absorption coefficient can reach 0.9 or more in the range of 125~4000HZ( refers to the installation structure). Used as an indoor sound-absorbing material, it can effectively shorten the reverberation time to improve the clarity of speech. It is widely used in the field of building decoration.