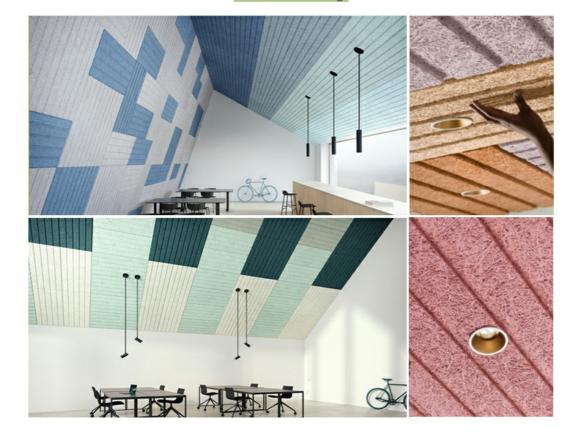

working days after get payment in advance                                               |



# COLOUR PLAN

#### Natural Raw Colour or Manufacturer Colour Chart

Unlimited Creativity! Colored Diacrete wood wool cement panel series provides architects and interior designers a unique, vivid imagination in space creative work. Not only effectively solved the ignored acoustic issues, also expressed a fashionable and impressive look!



## **PRODUCT FEATURES**



# **PROCESSING TECHNOLOGY**

wood wool cement panels are a series of green building materials that provide in acoustic solutions, thermal insulation and wide applications for constructions.



Wood from plantation





Shredding into wood wool



Wood wool & cement mood

3



Pressing & forming









APPLICATION Acoustics Ceiling



#### Acoustics Wall





## **ABOUT THE COMPANY**

Magic Cube(MQ)Acoustics is a professional acous tic solution provider, integrating acoustic material manu facturing, architectural acoustical environment construction and industrial noise control. We are committed to the combination of Acoustics&Aesthetic, to offering our clients the best acoustic solution with high quality acoustic material.



The exhibition hall



In order to meet the higher needs of customers, we has introduced advanced production equip mentwhich has fully guaranteed product quality and tech-nology.After5 years of rapid develop ment,we has an annual output of more than 500, 000 square meters of various acoustic materials.

# OUR FACTORY



# TEAM ACTIVITY



## **EXHIBITION**



## FAQ

Semi-Automatic PET Bottle Blo