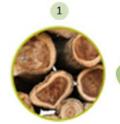

# **PROCESSING TECHNOLOGY**

wood wool cement panels are a series of green building materials that provide in acoustic solutions, thermal insulation and wide applications for constructions.

Wood from plantation

Shredding into wood wool

Wood wool & cement mood

3

Pressing & forming

APPLICATION Acoustics Ceiling