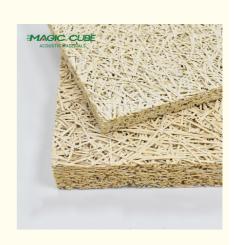

# WOOD WOOL PANEL 100% Natural Ingredients

## NEW STYLISH CONCEPT, LIVING WITH FOREST

Wood Wool Panel is an environmentally friendly, recyclable material made from wood wool, cement and water. The natural components together provide many functional characteristics.

#### Product Description

| product Type    | Wood wool acoustic panel                                                                   |
|-----------------|--------------------------------------------------------------------------------------------|
| Size            | 1220X2440mm                                                                                |
| Thickness       | 15mm,20mm,25mm,30mm                                                                        |
| Color           | Natural white/Nature Grey/ Color Painted                                                   |
| Function        | Waterproof, Moisture-Proof, Mould-Proof, Fireproof, Decoration Material                    |
| Application     | interior and exterior wall decoration, like hotel, office; shopping mall; living room, etc |
| Packing         | Pallet or bulk packing                                                                     |
| Flame Retardant | Can meet China standard Class B1                                                           |
| Delivery Time   | 15 working days after get payment in advance                                               |