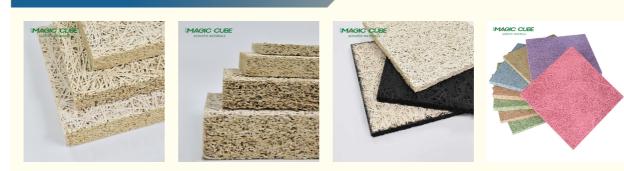

#### More Images

#### Natural Raw Colour or Manufacturer Colour Chart

Unlimited Creativity! Colored Diacrete wood wool cement panel series provides architects and interior designers a unique, vivid imagination in space creative work. Not only effectively solved the ignored acoustic issues, also expressed a fashionable and impressive look!