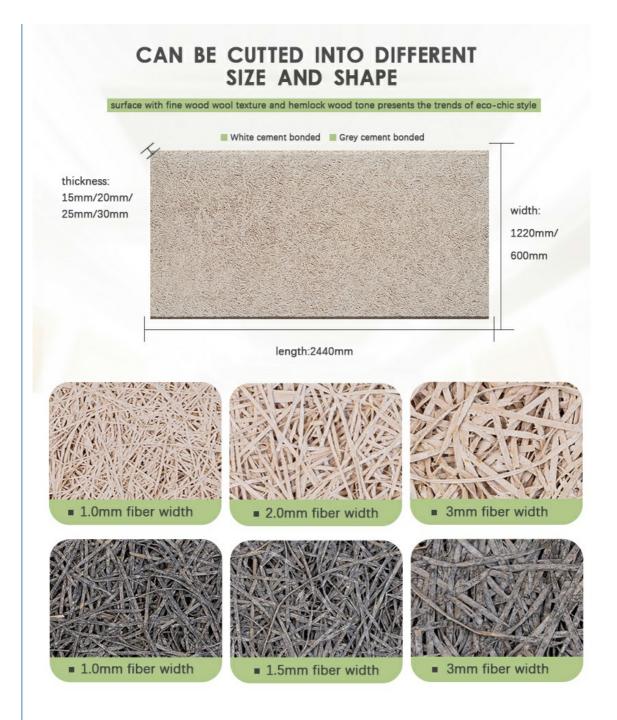

#### **Product Specification**

| Warranty:                         | 3 Years                                                           |
|-----------------------------------|-------------------------------------------------------------------|
| After-sale Service:               | Online Technical Support, Onsite Training, Return And Replacement |
| Project Solution Capability:      | Graphic Design, 3D Model Design, Total Solution For Projects      |
| Application:                      | Bedroom, Concert Hall / Conference Hall / Airport                 |
| Design Style:                     | Modern                                                            |
| • Function:                       | Sound Absorbing                                                   |
| Material:                         | Wood Fiber+portland Cement                                        |
| Packing:                          | Carton                                                            |
| • Fiber Width:                    | 1.0/1.5/2.0/3.0mm                                                 |
| Standard Size:                    | 1220*2440mm                                                       |
| • Туре:                           | Acoustic Panels                                                   |
| Thickness:                        | 15/20/25MM                                                        |
| <ul> <li>Installation:</li> </ul> | Keel And Nail                                                     |

#### Product Description

| product Type    | Wood wool acoustic panel                                                                   |
|-----------------|--------------------------------------------------------------------------------------------|
| Size            | 1220X2440mm                                                                                |
| Thickness       | 15mm,20mm,25mm,30mm                                                                        |
| Color           | Natural white/Nature Grey/ Color Painted                                                   |
| Function        | Waterproof, Moisture-Proof, Mould-Proof, Fireproof, Decoration Material                    |
| Application     | interior and exterior wall decoration, like hotel, office; shopping mall; living room, etc |
| Packing         | Pallet or bulk packing                                                                     |
| Flame Retardant | Can meet China standard Class B1                                                           |
| Delivery Time   | 15 working days after get payment in advance                                               |