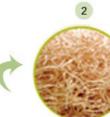

# **PROCESSING TECHNOLOGY**

wood wool cement panels are a series of green building materials that provide in acoustic solutions, thermal insulation and wide applications for constructions.

Wood from plantation

Shredding into wood wool

Wood wool & cement mood

3

Pressing & forming

APPLICATION Acoustics Ceiling