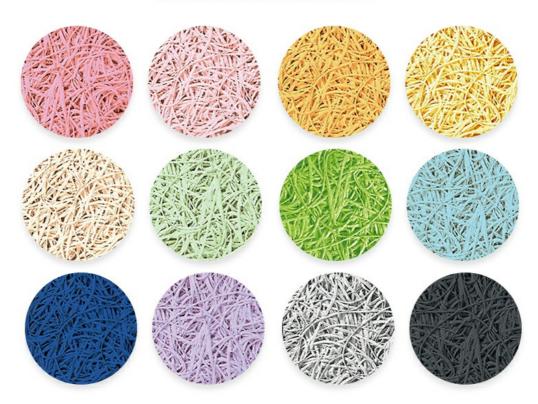

# COLOUR PLAN

#### Natural Raw Colour or Manufacturer Colour Chart

Unlimited Creativity! Colored Diacrete wood wool cement panel series provides architects and interior designers a unique, vivid imagination in space creative work. Not only effectively solved the ignored acoustic issues, also expressed a fashionable and impressive look!