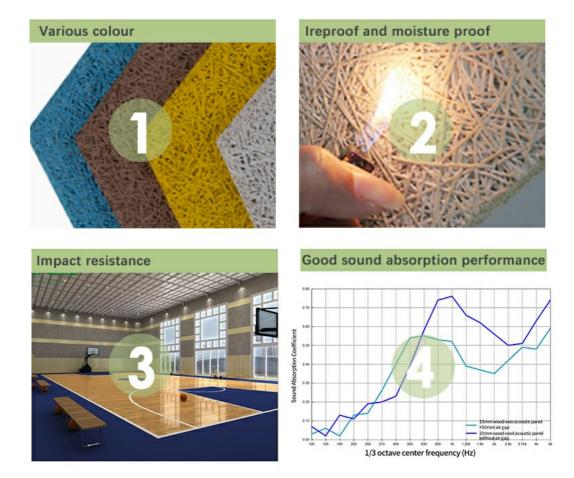

## **PRODUCT FEATURES**

#### Product Description

| product Type    | Wood wool acoustic panel                                                                   |
|-----------------|--------------------------------------------------------------------------------------------|
| Size            | 1220X2440mm                                                                                |
| Thickness       | 15mm,20mm,25mm,30mm                                                                        |
| Color           | Natural white/Nature Grey/ Color Painted                                                   |
| Function        | Waterproof, Moisture-Proof, Mould-Proof, Fireproof, Decoration Material                    |
| Application     | interior and exterior wall decoration, like hotel, office; shopping mall; living room, etc |
| Packing         | Pallet or bulk packing                                                                     |
| Flame Retardant | Can meet China standard Class B1                                                           |
| Delivery Time   | 15 working days after get payment in advance                                               |