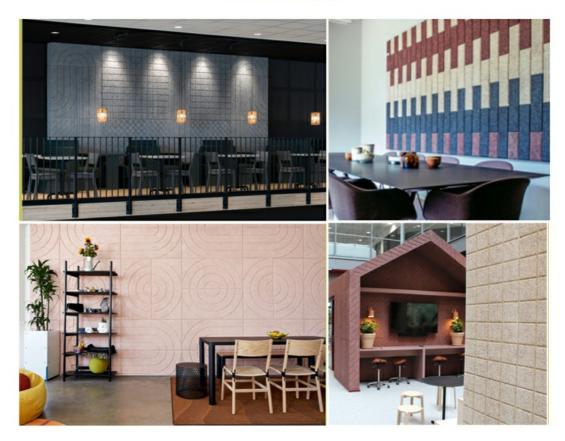

payment in advance                                               |



# COLOUR PLAN

#### Natural Raw Colour or Manufacturer Colour Chart

Unlimited Creativity! Colored Diacrete wood wool cement panel series provides architects and interior designers a unique, vivid imagination in space creative work. Not only effectively solved the ignored acoustic issues, also expressed a fashionable and impressive look!



## **PRODUCT FEATURES**



# **PROCESSING TECHNOLOGY**

wood wool cement panels are a series of green building materials that provide in acoustic solutions, thermal insulation and wide applications for constructions.



Wood from plantation





Shredding into wood wool



Wood wool & cement mood

3



Pressing & forming









APPLICATION Acoustics Ceiling



#### Acoustics Wall





## **ABOUT THE COMPANY**

Magic Cube(MQ)Acoustics is a professional acous tic solution provider, integrating acoustic material manu facturing, architectural acoustical environment construction and industrial noise control. We are committed to the combination of Acoustics&Aesthetic, to offering our clients the best acoustic solution with high quality acoustic material.



The exhibition hall



In order to meet the higher needs of customers, we has introduced advanced production equip mentwhich has fully guaranteed product quality and tech-nology.After5 years of rapid develop ment,we has an annual output of more than 500, 000 square meters of various acoustic materials.

# OUR FACTORY



# TEAM ACTIVITY



## **EXHIBITION**



## FAQ

Semi-Automatic PET Bottle Blowing Machine Bottle Mak