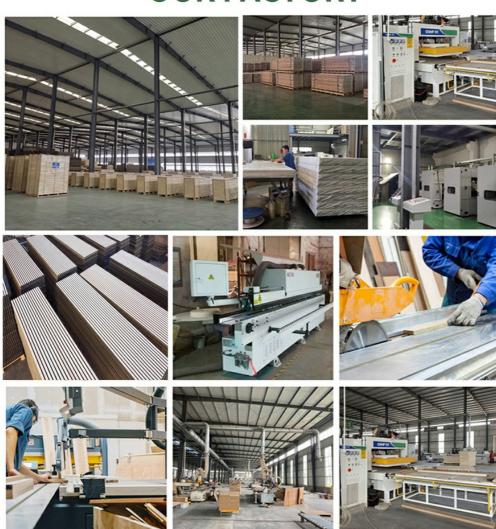

# **OUR FACTORY**

### **Our factory**

In order to apply our research and development achievements to society, the Magic Cube Acoustic Group has an area of over 15,000 square meters, with a building area exceeding 15,000 square meters. Our production facilities are advanced and equipped with state-of the-art computer-aided design software. We have over 100 different-sized machines, including a

polyester board production line, an intelligent engraving machine production line, a 3D hotpressing production line, an acoustic product deep processing production line, and a spray production line.