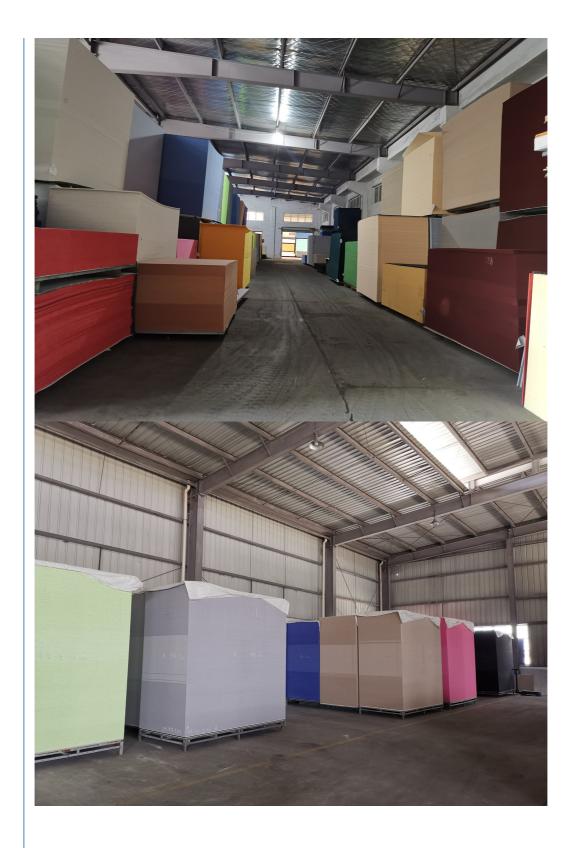

### **Our factory**

In order to apply our research and development achievements to society, the Magic Cube Acoustic Group has an area of over 15,000 square meters, with a building area exceeding 15,000 square meters. Our production facilities are advanced and equipped with state-of the-art computer-aided design software. We have over 100 different-sized machines, including a

polyester board production line, an intelligent engraving machine production line, a 3D hotpressing production line, an acoustic product deep processing production line, and a spray production line.