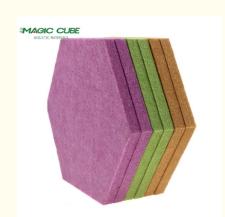

# Polyester Fiber Hexagon Acoustic Panel Insulation Fire Retardant Acoustic Board For Studio

Solution For Projects, Cross Categories

Consolidation

Application: Office Building

• Design Style: Modern

Material: Polyester FiberColor: 48 Colors

• Thickness: 8/9/12/18/24mm Customization

Shape: Customized Shape