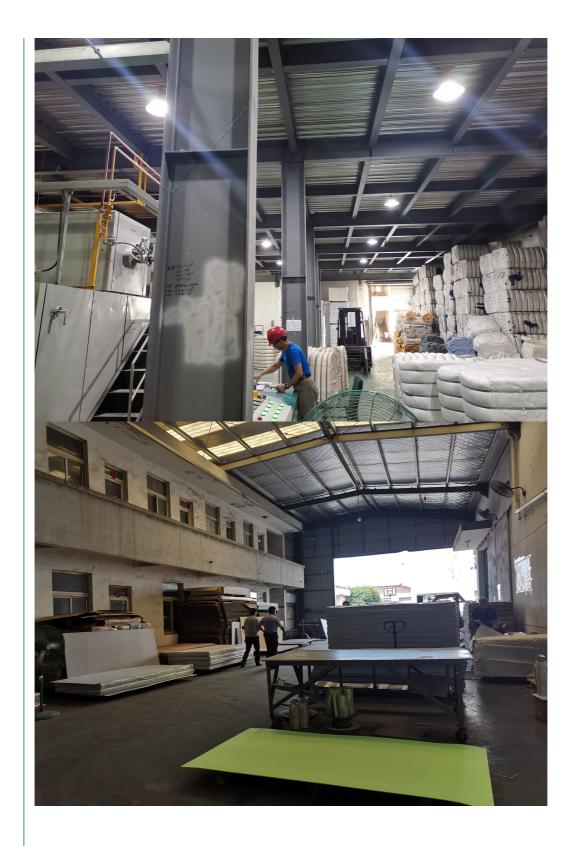

### **Our factory**

In order to apply our research and development achievements to society, the Magic Cube Acoustic Group has an area of over 15,000 square meters, with a building area exceeding 15,000 square meters. Our production facilities are advanced and equipped with state-of the-art computer-aided design software. We have over 100 different-sized machines, including a

polyester board production line, an intelligent engraving machine production line, a 3D hotpressing production line, an acoustic product deep processing production line, and a spray production line.