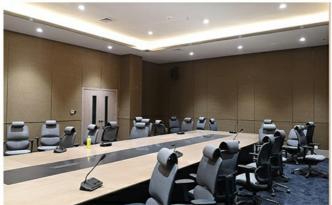

Polyester fiber acoustic panel has various densities and good air permeability. It is an ideal product in sound absorption and heat insulation materials. The highest sound absorption coefficient can reach 0.9 or more in the range of 125~4000HZ( refers to the installation structure). Used as an indoor sound-absorbing material, it can effectively shorten the reverberation time to improve the clarity of speech. It is widely used in the field of building decoration.

### **Product Overview**

Made from recycled plastic bottles Improved acoustic effect

Durable and Customizable Easy to mount and process

Extra thickness Impact-resistant