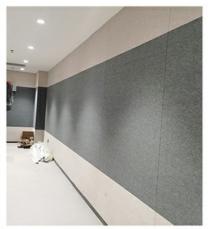

Polyester fiber acoustic panel has various densities and good air permeability. It is an ideal product in sound absorption and heat insulation materials. The highest sound absorption coefficient can reach 0.9 or more in the range of 125~4000HZ( refers to the installation structure). Used as an indoor sound-absorbing material, it can effectively shorten the reverberation time to improve the clarity of speech. It is widely used in the field of building decoration.

### **Product Overview**

Made from recycled plastic bottles Improved acoustic effect

Durable and Customizable Easy to mount and process

Extra thickness Impact-resistant