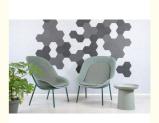

Polyester fiber acoustic panel has various densities and good air permeability. It is an ideal product in sound absorption and heat insulation materials. The highest sound absorption coefficient can reach 0.9 or more in the range of 125~4000HZ( refers to the installation structure). Used as an indoor sound-absorbing material, it can effectively shorten the reverberation time to improve the clarity of speech. It is widely used in the field of building decoration.

### **Product Overview**

Made from recycled plastic bottles Improved acoustic effect

Durable and Customizable Easy to mount and process

Extra thickness Impact-resistant