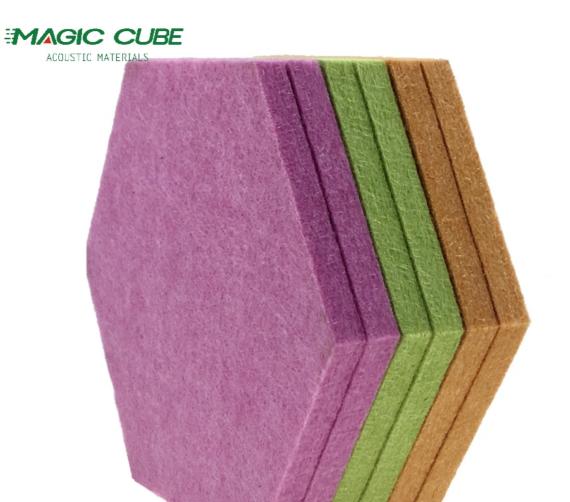

Solution For Projects, Cross Categories

Consolidation

Application: Office Building

• Design Style: Modern

Material: Polyester FiberColor: 48 Colors

• Thickness: 8/9/12/18/24mm Customization

Shape: Customized Shape

Polyester fiber acoustic panel has various densities and good air permeability. It is an ideal product in sound absorption and heat insulation materials. The highest sound absorption coefficient can reach 0.9 or more in the range of 125~4000HZ( refers to the installation structure). Used as an indoor sound-absorbing material, it can effectively shorten the reverberation time to improve the clarity of speech. It is widely used in the field of building decoration.

### **Product Overview**

Made from recycled plastic bottles Improved acoustic effect

Durable and Customizable Easy to mount and process

Extra thickness Impact-resistant