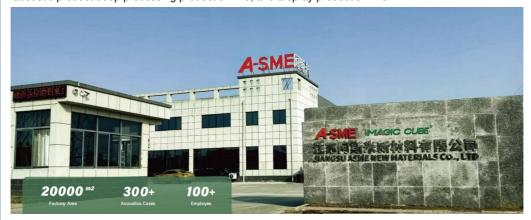

### **Our factory**

In order to apply our research and development achievements to society, the Magic Cube Acoustic Group has an area of over 15,000 square meters, with a building area exceeding 15,000 square meters. Our production facilities are advanced and equipped with state-of the-art computer-aided design software. We have over 100 different-sized machines, including a

polyester board production line, an intelligent engraving machine production line, a 3D hotpressing production line, an acoustic product deep processing production line, and a spray production line.