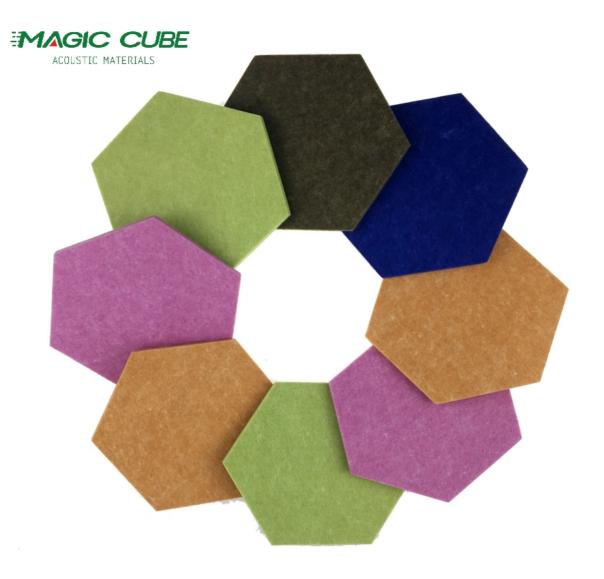

Solution For Projects, Cross Categories

Consolidation

Application: Office Building

• Design Style: Modern

Material: Polyester FiberColor: 48 Colors

• Thickness: 8/9/12/18/24mm Customization

Shape: Customized Shape

### **Product Overview**

Made from recycled plastic bottles Improved acoustic effect

Durable and Customizable Easy to mount and process

Extra thickness Impact-resistant