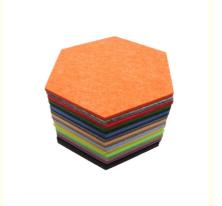

# Polyester Fiber Hexagon Acoustic Panel Insulation Fire Retardant Acoustic Board For Studio

Solution For Projects, Cross Categories

Consolidation

Application: Office Building

• Design Style: Modern

Material: Polyester FiberColor: 48 Colors

• Thickness: 8/9/12/18/24mm Customization

Shape: Customized Shape