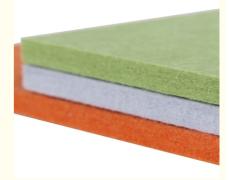

### **Product Specification**

| Warranty:                                        | 3 Years                                                                                                                           |
|--------------------------------------------------|-----------------------------------------------------------------------------------------------------------------------------------|
| Material:                                        | 100% Polyester Fiber, Polyester Fiber                                                                                             |
| • Feature:                                       | Sound Insulation                                                                                                                  |
| After-sale Service:                              | Online Technical Support, Onsite Installation,<br>Onsite Training, Onsite Inspection, Free<br>Spare Parts, Return And Replacement |
| <ul> <li>Project Solution Capability:</li> </ul> | Graphic Design, 3D Model Design, Total<br>Solution For Projects, Cross Categories<br>Consolidation                                |
| <ul> <li>Application:</li> </ul>                 | Office Building                                                                                                                   |
| <ul> <li>Design Style:</li> </ul>                | Modern                                                                                                                            |
| Color:                                           | 48 Colors                                                                                                                         |
| Thickness:                                       | 8/9/12/18/24mm Customization                                                                                                      |
| • Shape:                                         | Customized Shape                                                                                                                  |
| Packing:                                         | Carton                                                                                                                            |
| • Flame Retardant:                               | B1 Grade                                                                                                                          |

### **Products Description**

| NAME             | PET Acoustic Panel                                       |
|------------------|----------------------------------------------------------|
| MATERIAL         | 100% polyester fiber                                     |
| STANDARD<br>SIZE | 1220*2440mm,can be customized                            |
| THICKNESS        | 9mm,12mm                                                 |
| COLOR            | 36 colors in stoc/customized color                       |
| NRC              | 0.85-0.95                                                |
| DENSITY          | 9mm 1880g/ m ,12mm 2310g/ m'                             |
| FEATURE          | ECO-friendly, non-toxic, non-irritant and non-allergenic |
|                  |                                                          |