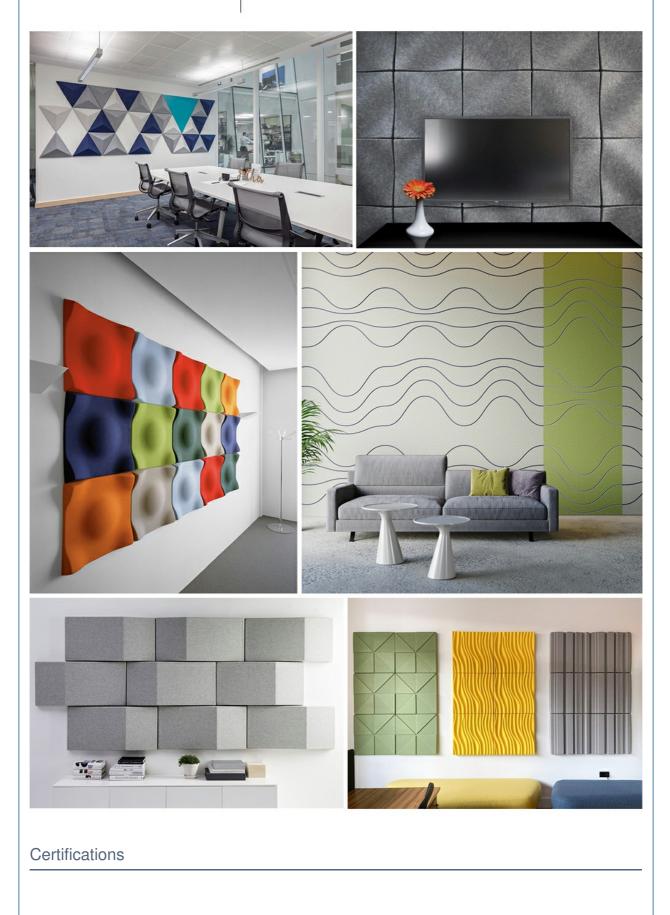

|                  |                                                          |

# • Specifications

- 1 Material:100% polyester fiber
- 2 Size:1220mmx2420mm
- 3 Thickness:9mm/12mm/24mm
- 4 Density:1200g-3700g/m<sup>2</sup>
- 5 Edge:square or beveled
- 6 Eco-Friendly:Class E1



2420mm

Normal size in stock, other size, please contact us.

Permanent flame retardant:Can meet ASTM E84-2016

### **Sound Absorption Principle**

The science behind these panels are that sound waves collide with the material and then are transformed into energy. Another benefit is that they lower the resonant frequency of decoupled walls. The average NRC rating across various frequencies is: 0.92

NRC Frequency Average: 0.92

# Color Card 🛛

More Collocationoptions









## Easy to install Ø



# Scene Graph





### **Company Profile**

## **About the Company**

Magic Cube(MQ)Acoustics is a professional acous tic solution provider, integrating acoustic material manu facturing, architectural acoustical environment construction and industrial noise control. We are committed to the combination of Acoustics&Aesthetic, to offering our clients the best acoustic solution with high quality acoustic material.



#### The exhibition hall



In order to meet the higher needs of customers, we has introduced advanced production equip mentwhich has fully guaranteed product quality and tech-nology.After5 years of rapid develop ment,we has an annual output of more than 500, 000 square meters of various acoustic materials.

## **OUR FACTORY**

















### **Exhibition**



### FAQ

1. Can I get free sa