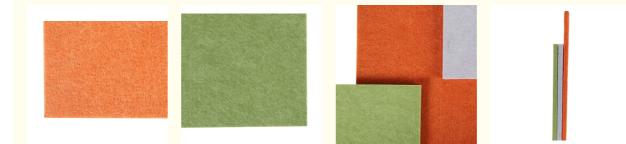

### **Product Specification**

| Warranty:                                        | 3 Years                                                                                                                           |
|--------------------------------------------------|-----------------------------------------------------------------------------------------------------------------------------------|
| Material:                                        | 100% Polyester Fiber, Polyester Fiber                                                                                             |
| • Feature:                                       | Sound Insulation                                                                                                                  |
| After-sale Service:                              | Online Technical Support, Onsite Installation,<br>Onsite Training, Onsite Inspection, Free<br>Spare Parts, Return And Replacement |
| <ul> <li>Project Solution Capability:</li> </ul> | Graphic Design, 3D Model Design, Total<br>Solution For Projects, Cross Categories<br>Consolidation                                |
| <ul> <li>Application:</li> </ul>                 | Office Building                                                                                                                   |
| <ul> <li>Design Style:</li> </ul>                | Modern                                                                                                                            |
| Color:                                           | 48 Colors                                                                                                                         |
| Thickness:                                       | 8/9/12/18/24mm Customization                                                                                                      |
| • Shape:                                         | Customized Shape                                                                                                                  |
| Packing:                                         | Carton                                                                                                                            |
| • Flame Retardant:                               | B1 Grade                                                                                                                          |

### **Products Description**

| NAME             | PET Acoustic Panel                                       |
|------------------|----------------------------------------------------------|
| MATERIAL         | 100% polyester fiber                                     |
| STANDARD<br>SIZE | 1220*2440mm,can be customized                            |
| THICKNESS        | 9mm,12mm                                                 |
| COLOR            | 36 colors in stoc/customized color                       |
| NRC              | 0.85-0.95                                                |
| DENSITY          | 9mm 1880g/ m ,12mm 2310g/ m'                             |
| FEATURE          | ECO-friendly, non-toxic, non-irritant and non-allergenic |
|                  |                                                          |

# Color Card 🛛

More Collocationoptions