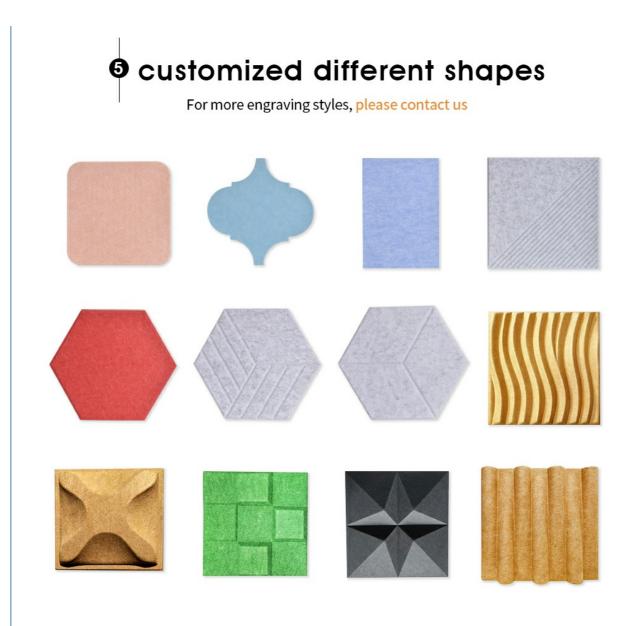

### **Product Specification**

| Warranty:                                        | 3 Years                                                                                                                           |
|--------------------------------------------------|-----------------------------------------------------------------------------------------------------------------------------------|
| Material:                                        | 100% Polyester Fiber, Polyester Fiber                                                                                             |
| • Feature:                                       | Sound Insulation                                                                                                                  |
| After-sale Service:                              | Online Technical Support, Onsite Installation,<br>Onsite Training, Onsite Inspection, Free<br>Spare Parts, Return And Replacement |
| <ul> <li>Project Solution Capability:</li> </ul> | Graphic Design, 3D Model Design, Total<br>Solution For Projects, Cross Categories<br>Consolidation                                |
| <ul> <li>Application:</li> </ul>                 | Office Building                                                                                                                   |
| <ul> <li>Design Style:</li> </ul>                | Modern                                                                                                                            |
| Color:                                           | 48 Colors                                                                                                                         |
| Thickness:                                       | 8/9/12/18/24mm Customization                                                                                                      |
| • Shape:                                         | Customized Shape                                                                                                                  |
| Packing:                                         | Carton                                                                                                                            |
| • Flame Retardant:                               | B1 Grade                                                                                                                          |