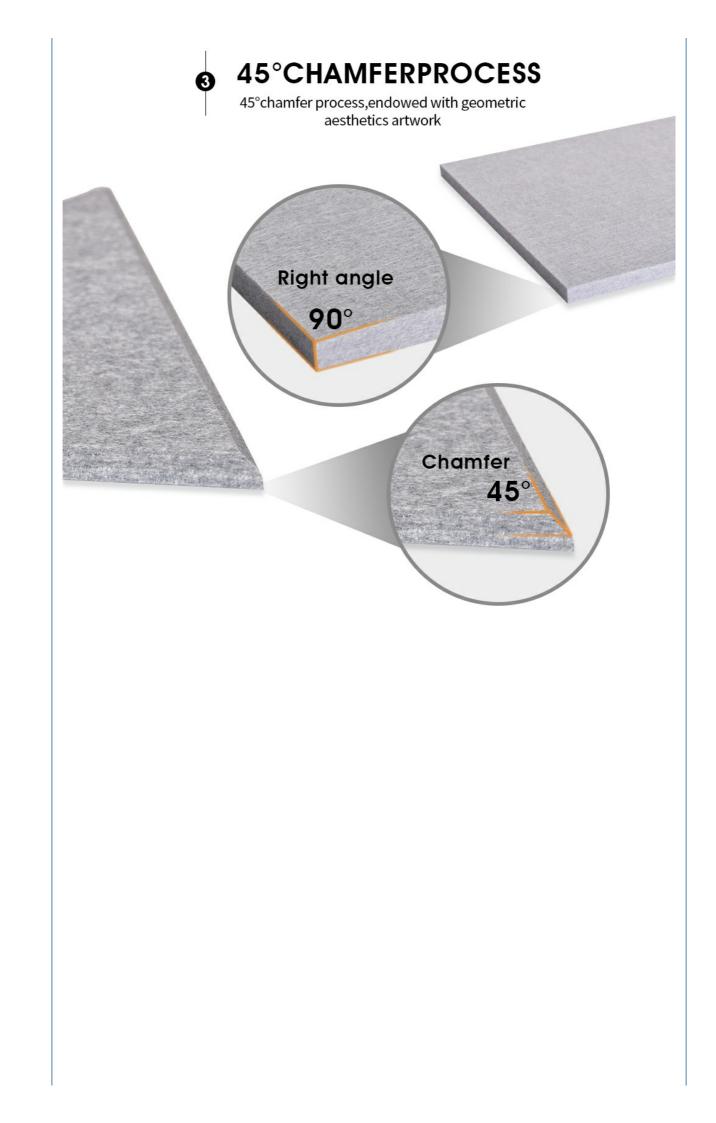

# • Specifications

- 1 Material:100% polyester fiber
- 2 Size:1220mmx2420mm
- 3 Thickness:9mm/12mm/24mm
- 4 Density:1200g-3700g/m<sup>2</sup>
- 5 Edge:square or beveled
- 6 Eco-Friendly:Class E1

2420mm

Normal size in stock, other size, please contact us.