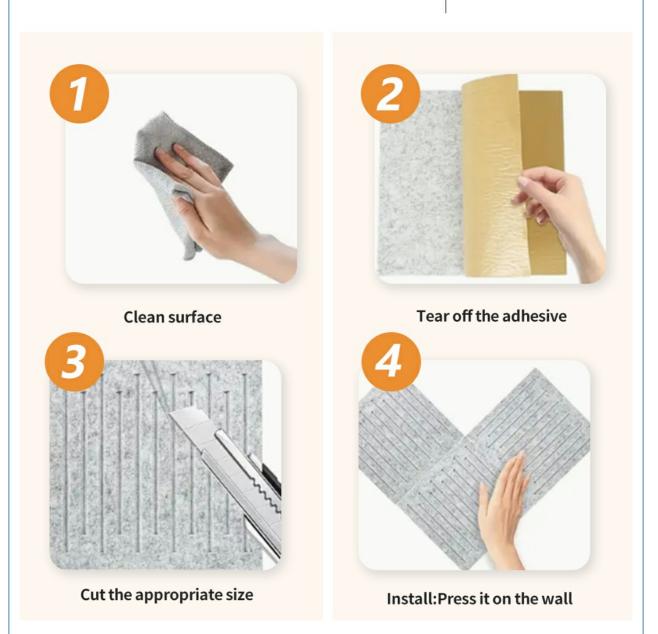

non-allergenic |
|                  |                                                          |

# • Specifications

- 1 Material:100% polyester fiber
- 2 Size:1220mmx2420mm
- 3 Thickness:9mm/12mm/24mm
- 4 Density:1200g-3700g/m<sup>2</sup>
- 5 Edge:square or beveled
- 6 Eco-Friendly:Class E1



2420mm

Normal size in stock, other size, please contact us.

Permanent flame retardant:Can meet ASTM E84-2016

### **Sound Absorption Principle**

The science behind these panels are that sound waves collide with the material and then are transformed into energy. Another benefit is that they lower the resonant frequency of decoupled walls. The average NRC rating across various frequencies is: 0.92

NRC Frequency Average: 0.92

# Color Card 🛛

More Collocationoptions









## Easy to install Ø



# Scene Graph





### **Company Profile**

## **About the Company**

Magic Cube(MQ)Acoustics is a professional acous tic solution provider, integrating acoustic material manu facturing, architectural acoustical environment construction and industrial noise control. We are committed to the combination of Acoustics&Aesthetic, to offering our clients the best acoustic solution with high quality acoustic material.



#### The exhibition hall



In order to meet the higher needs of customers, we has introduced advanced production equip mentwhich has fully guaranteed product quality and tech-nology.After5 years of rapid develop ment,we has an annual output of more than 500, 000 square meters of various acoustic materials.

## **OUR FACTORY**

















### **Exhibition**



### FAQ

1.