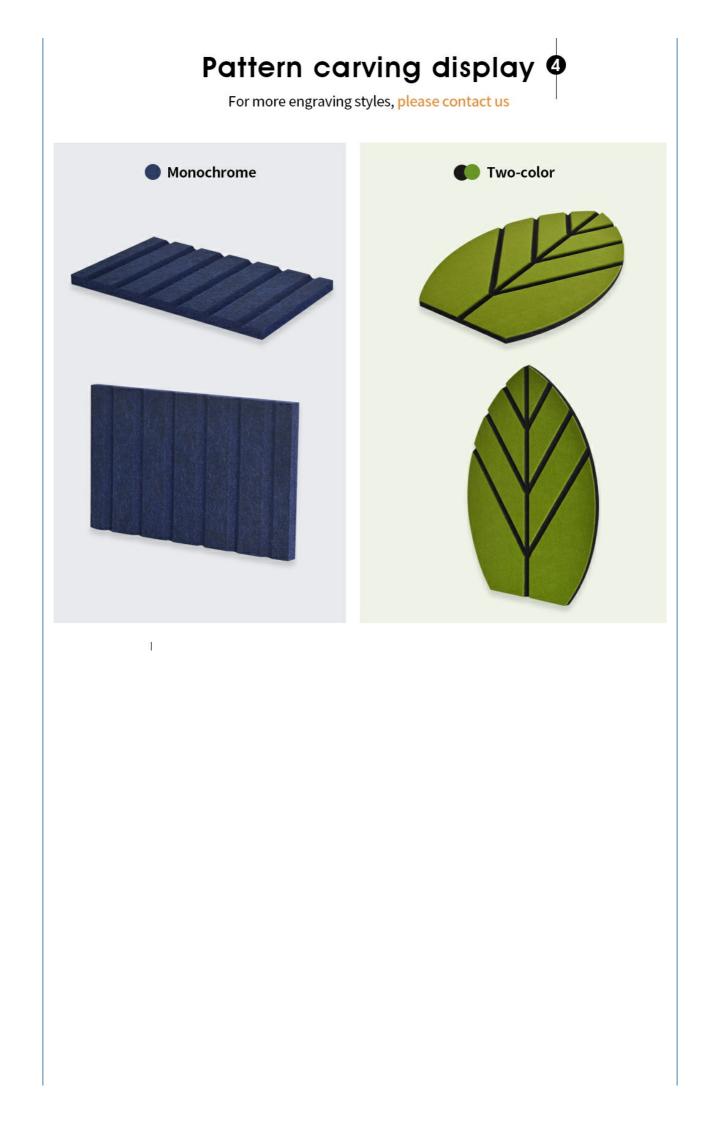

n-toxic, non-irritant and non-allergenic |
|                  |                                                          |

# • Specifications

- 1 Material:100% polyester fiber
- 2 Size:1220mmx2420mm
- 3 Thickness:9mm/12mm/24mm
- 4 Density:1200g-3700g/m<sup>2</sup>
- 5 Edge:square or beveled
- 6 Eco-Friendly:Class E1



2420mm

Normal size in stock, other size, please contact us.

Permanent flame retardant:Can meet ASTM E84-2016

### **Sound Absorption Principle**

The science behind these panels are that sound waves collide with the material and then are transformed into energy. Another benefit is that they lower the resonant frequency of decoupled walls. The average NRC rating across various frequencies is: 0.92

NRC Frequency Average: 0.92

# Color Card 🛛

More Collocationoptions









## Easy to install Ø



# Scene Graph





### **Company Profile**

## **About the Company**

Magic Cube(MQ)Acoustics is a professional acous tic solution provider, integrating acoustic material manu facturing, architectural acoustical environment construction and industrial noise control. We are committed to the combination of Acoustics&Aesthetic, to offering our clients the best acoustic solution with high quality acoustic material.



#### The exhibition hall



In order to meet the higher needs of customers, we has introduced advanced production equip mentwhich has fully guaranteed product quality and tech-nology.After5 years of rapid develop ment,we has an annual output of more than 500, 000 square meters of various acoustic materials.

## **OUR FACTORY**

















### **Ex