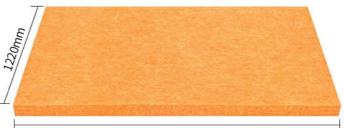

### **Products Description**

| NAME             | PET Acoustic Panel                                       |
|------------------|----------------------------------------------------------|
| MATERIAL         | 100% polyester fiber                                     |
| STANDARD<br>SIZE | 1220*2440mm,can be customized                            |
| THICKNESS        | 9mm,12mm                                                 |
| COLOR            | 36 colors in stoc/customized color                       |
| NRC              | 0.85-0.95                                                |
| DENSITY          | 9mm 1880g/ m ,12mm 2310g/ m'                             |
| FEATURE          | ECO-friendly, non-toxic, non-irritant and non-allergenic |
|                  |                                                          |

# • Specifications

- 1 Material:100% polyester fiber
- 2 Size:1220mmx2420mm
- 3 Thickness:9mm/12mm/24mm
- 4 Density:1200g-3700g/m<sup>2</sup>
- 5 Edge:square or beveled
- 6 Eco-Friendly:Class E1

2420mm

Normal size in stock, other size, please contact us.