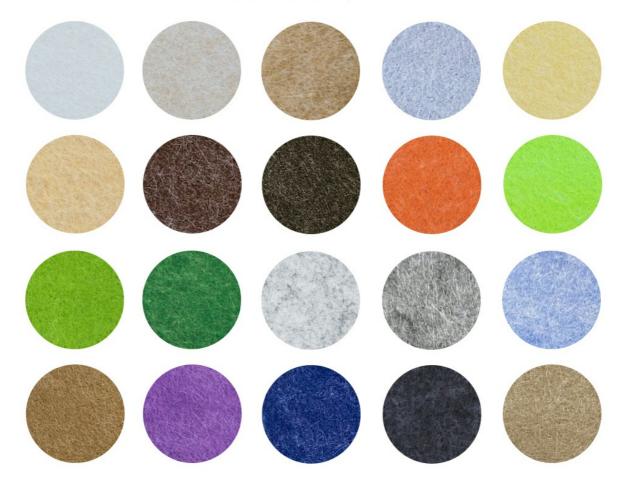

, non-toxic, non-irritant and non-allergenic |
|                  |                                                          |

# • Specifications

- 1 Material:100% polyester fiber
- 2 Size:1220mmx2420mm
- 3 Thickness:9mm/12mm/24mm
- 4 Density:1200g-3700g/m<sup>2</sup>
- 5 Edge:square or beveled
- 6 Eco-Friendly:Class E1



2420mm

Normal size in stock, other size, please contact us.

Permanent flame retardant:Can meet ASTM E84-2016

### **Sound Absorption Principle**

The science behind these panels are that sound waves collide with the material and then are transformed into energy. Another benefit is that they lower the resonant frequency of decoupled walls. The average NRC rating across various frequencies is: 0.92

NRC Frequency Average: 0.92

# Color Card 🛛

More Collocationoptions









## Easy to install Ø



# Scene Graph





### **Company Profile**

## **About the Company**

Magic Cube(MQ)Acoustics is a professional acous tic solution provider, integrating acoustic material manu facturing, architectural acoustical environment construction and industrial noise control. We are committed to the combination of Acoustics&Aesthetic, to offering our clients the best acoustic solution with high quality acoustic material.



#### The exhibition hall



In order to meet the higher needs of customers, we has introduced advanced production equip mentwhich has fully guaranteed product quality and tech-nology.After5 years of rapid develop ment,we has an annual output of more than 500, 000 square meters of various acoustic materials.

## **OUR FACTORY**

















###