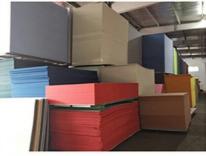

### **Products Description**

| NAME             | PET Acoustic Panel                                       |
|------------------|----------------------------------------------------------|
| MATERIAL         | 100% polyester fiber                                     |
| STANDARD<br>SIZE | 1220*2440mm,can be customized                            |
| THICKNESS        | 9mm,12mm                                                 |
| COLOR            | 36 colors in stoc/customized color                       |
| NRC              | 0.85-0.95                                                |
| DENSITY          | 9mm 1880g/ m ,12mm 2310g/ m'                             |
| FEATURE          | ECO-friendly, non-toxic, non-irritant and non-allergenic |
|                  |                                                          |

# • Specifications

- 1 Material:100% polyester fiber
- 2 Size:1220mmx2420mm
- 3 Thickness:9mm/12mm/24mm
- 4 Density:1200g-3700g/m<sup>2</sup>
- 5 Edge:square or beveled
- 6 Eco-Friendly:Class E1

2420mm

Normal size in stock, other size, please contact us.