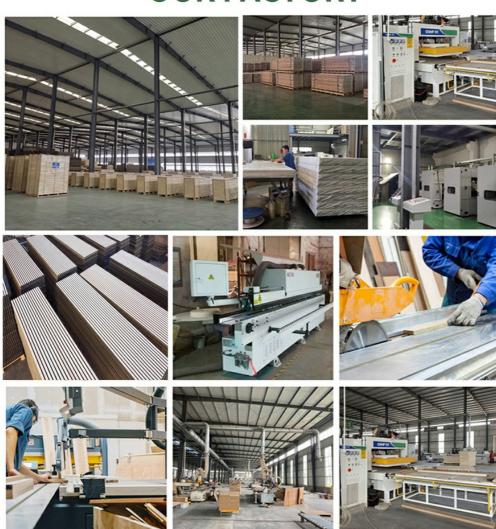

# **Our factory**

In order to apply our research and development achievements to society, the Magic Cube Acoustic Group has an area of over 15,000 square meters, with a building area exceeding 15,000 square meters. Our production facilities are advanced and equipped with state-of the-art computer-aided design software. We have over 100 different-sized machines, including a

polyester board production line, an intelligent engraving machine production line, a 3D hotpressing production line, an acoustic product deep processing production line, and a spray production line.

# **OUR FACTORY**