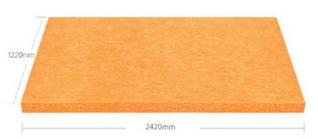

# Specifications

- Material:100% polyester fiber
- 2 Size:1220mmx2420mm
- 3 Thickness:9mm/12mm/24mm
- 4 Density:1200g-3700g/m²
- 5 Edge:square or beveled
- 6 Eco-Friendly:Class E1

Permanent flame retardant: Can meet ASTM E84-2016