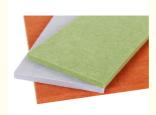

# **Product Description**

Polyester fiber acoustic panel are made of fiber filaments through high-tech hot pressing. It is a new type of environmentally friendly sound-insulating material which can directly contact to skin but will not harm the human body.

Polyester fiber acoustic panel has various densities and good air permeability. It is an ideal product in sound absorption and heat insulation materials. The highest sound absorption coefficient can reach 0.9 or more in the range of 125~4000HZ( refers to the installation structure). Used as an indoor sound-absorbing material, it can effectively shorten the reverberation time to improve the clarity of speech. It is widely used in the field of building decoration.