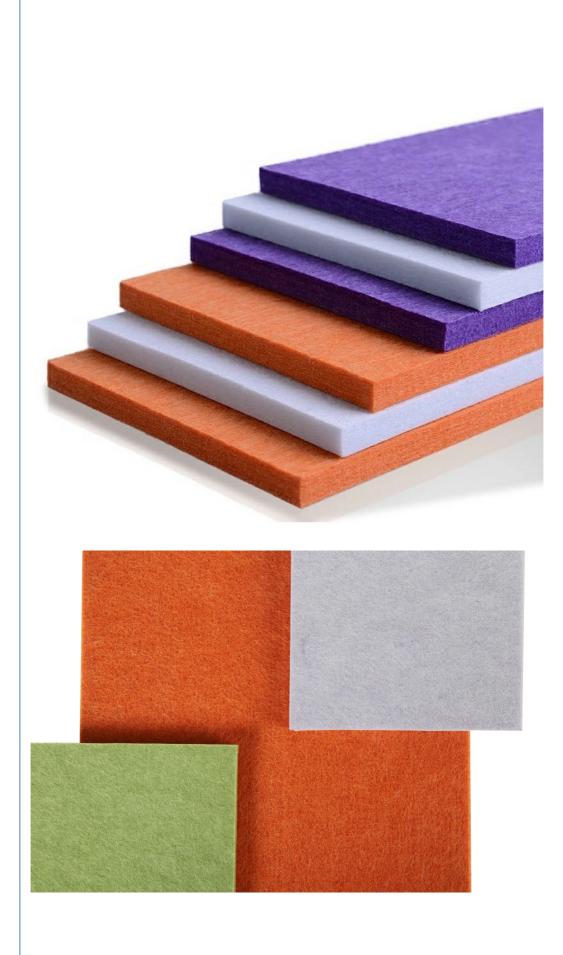

Solution For Projects, Cross Categories

Consolidation

Application: Office Building

• Design Style: Modern

Material: Polyester FiberColor: 48 Colors

• Thickness: 8/9/12/18/24mm Customization

Shape: Customized Shape

# Specifications

- Material:100% polyester fiber
- 2 Size:1220mmx2420mm
- 3 Thickness:9mm/12mm/24mm
- 4 Density:1200g-3700g/m²
- 5 Edge:square or beveled
- 6 Eco-Friendly:Class E1

Permanent flame retardant: Can meet ASTM E84-2016