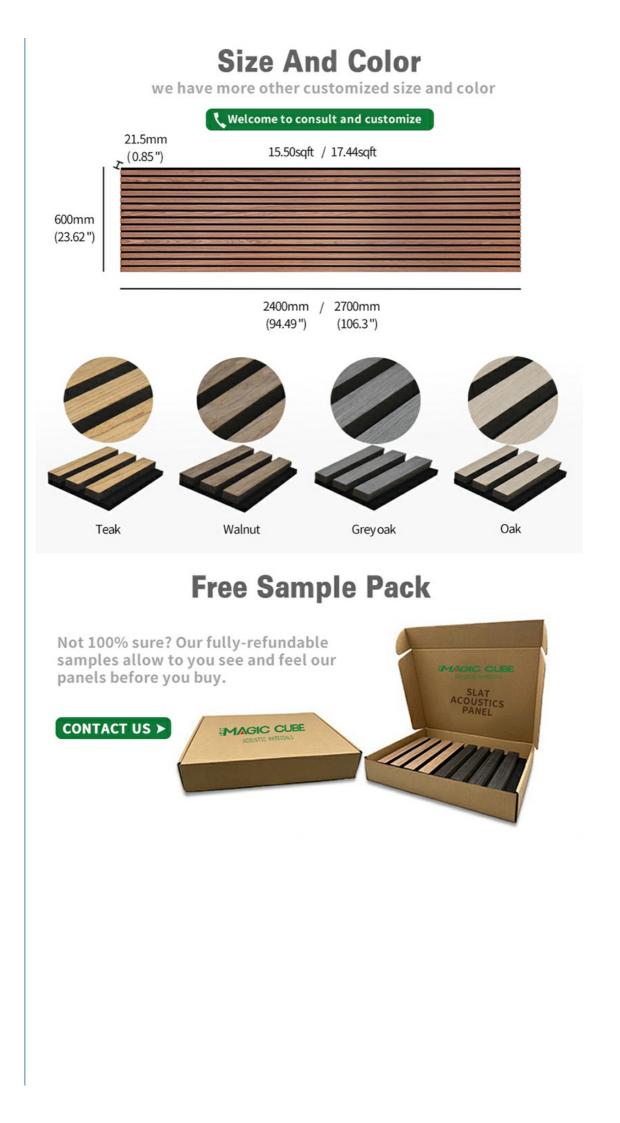

#### **Product Description**

| product Type  | Wood Slat PET Acoustic Panel                                                               |
|---------------|--------------------------------------------------------------------------------------------|
| Size          | 600*2400mm                                                                                 |
| Thickness     | 12mm,15mm,18mm(MDF)+9mm(PET)                                                               |
| Usage         | Interior decoration                                                                        |
| Function      | Waterproof, Moisture-Proof, Mould-Proof, Fireproof, Decoration Material                    |
| Application   | interior and exterior wall decoration, like hotel, office; shopping mall; living room, etc |
| Packing       | Pallet or bulk packing                                                                     |
| Payment term  | Trade Assurance,L/C, T/T, Westen Unionn, PayPal                                            |
| Delivery Time | 15 working days after get payment in advance                                               |

### **Product Specification**

| Warranty:                         | 3 Years                                                                                                |
|-----------------------------------|--------------------------------------------------------------------------------------------------------|
| After-sale Service:               | Online Technical Support, Onsite Training,<br>Return And Replacement                                   |
| Project Solution Capability:      | Graphic Design, 3D Model Design, Total Solution For Projects                                           |
| <ul> <li>Application:</li> </ul>  | Bedroom                                                                                                |
| <ul> <li>Design Style:</li> </ul> | Modern                                                                                                 |
| • Function:                       | Sound Absorbing                                                                                        |
| Material:                         | Polyerster Fiber + MDF                                                                                 |
| Packing:                          | Carton                                                                                                 |
| • MOQ:                            | 50pcs                                                                                                  |
| Standard Size:                    | 1220*2440mm                                                                                            |
| • Type:                           | Acoustic Panels                                                                                        |
| Highlight:                        | Interior Slat 3d Composite Panel,<br>Black 3d Composite Panel,<br>Wooden Wall Decor 3d Composite Panel |