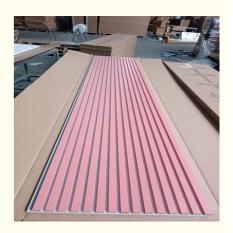

#### **Product Description**

| product Type  | Wood Slat PET Acoustic Panel                                                               |
|---------------|--------------------------------------------------------------------------------------------|
| Size          | 600*2400mm                                                                                 |
| Thickness     | 12mm,15mm,18mm(MDF)+9mm(PET)                                                               |
| Usage         | Interior decoration                                                                        |
| Function      | Waterproof, Moisture-Proof, Mould-Proof, Fireproof, Decoration Material                    |
| Application   | interior and exterior wall decoration, like hotel, office; shopping mall; living room, etc |
| Packing       | Pallet or bulk packing                                                                     |
| Payment term  | Trade Assurance,L/C, T/T, Westen Unionn, PayPal                                            |
| Delivery Time | 15 working days after get payment in advance                                               |

#### \_Slats

The core of the acoustics panel consists of a medium density fibreboard and is available in black or a natural colour. The slats create diffusion, which essentially means that they break the sound waves and thereby dampen the sound.