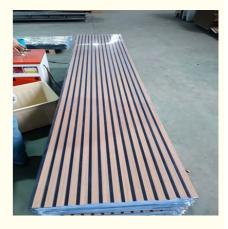

#### **Product Description**

| product Type  | Wood Slat PET Acoustic Panel                                                               |
|---------------|--------------------------------------------------------------------------------------------|
| Size          | 600*2400mm                                                                                 |
| Thickness     | 12mm,15mm,18mm(MDF)+9mm(PET)                                                               |
| Usage         | Interior decoration                                                                        |
| Function      | Waterproof, Moisture-Proof, Mould-Proof, Fireproof, Decoration Material                    |
| Application   | interior and exterior wall decoration, like hotel, office; shopping mall; living room, etc |
| Packing       | Pallet or bulk packing                                                                     |
| Payment term  | Trade Assurance,L/C, T/T, Westen Unionn, PayPal                                            |
| Delivery Time | 15 working days after get payment in advance                                               |

#### \_Slats

The core of the acoustics panel consists of a medium density fibreboard and is available in black or a natural colour. The slats create diffusion, which essentially means that they break the sound waves and thereby dampen the sound.