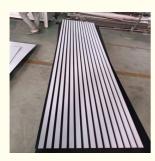

#### **Product Description**

| product Type  | Wood Slat PET Acoustic Panel                                                               |
|---------------|--------------------------------------------------------------------------------------------|
| Size          | 600*2400mm                                                                                 |
| Thickness     | 12mm,15mm,18mm(MDF)+9mm(PET)                                                               |
| Usage         | Interior decoration                                                                        |
| Function      | Waterproof, Moisture-Proof, Mould-Proof, Fireproof, Decoration Material                    |
| Application   | interior and exterior wall decoration, like hotel, office; shopping mall; living room, etc |
| Packing       | Pallet or bulk packing                                                                     |
| Payment term  | Trade Assurance,L/C, T/T, Westen Unionn, PayPal                                            |
| Delivery Time | 15 working days after get payment in advance                                               |

#### \_Slats

The core of the acoustics panel consists of a medium density fibreboard and is available in black or a natural colour. The slats create diffusion, which essentially means that they break the sound waves and thereby dampen the sound.