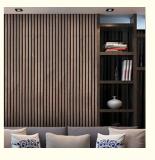

#### **Product Description**

| product Type  | Wood Slat PET Acoustic Panel                                                               |  |
|---------------|--------------------------------------------------------------------------------------------|--|
| Size          | 600*2400mm                                                                                 |  |
| Thickness     | 12mm,15mm,18mm(MDF)+9mm(PET)                                                               |  |
| Usage         | Interior decoration                                                                        |  |
| Function      | Waterproof, Moisture-Proof, Mould-Proof, Fireproof, Decoration Material                    |  |
| Application   | interior and exterior wall decoration, like hotel, office; shopping mall; living room, etc |  |
| Packing       | Pallet or bulk packing                                                                     |  |
| Payment term  | Trade Assurance,L/C, T/T, Westen Unionn, PayPal                                            |  |
| Delivery Time | 15 working days after get payment in advance                                               |  |

#### Surface

Wood from sustainable forestry

All the wood we use comes from sustainable forestry, which ensures that the forest can reproduce more trees than what is being cut.

#### \_Slats

The core of the acoustics panel consists of a medium density fibreboard and is available in black or a natural colour. The slats create diffusion, which essentially means that they break the sound waves and thereby dampen the sound.