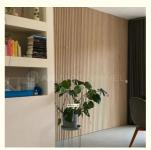

#### **Product Description**

| product Type  | Wood Slat PET Acoustic Panel                                                               |  |
|---------------|--------------------------------------------------------------------------------------------|--|
| Size          | 600*2400mm                                                                                 |  |
| Thickness     | 12mm,15mm,18mm(MDF)+9mm(PET)                                                               |  |
| Usage         | Interior decoration                                                                        |  |
| Function      | Waterproof, Moisture-Proof, Mould-Proof, Fireproof, Decoration Material                    |  |
| Application   | interior and exterior wall decoration, like hotel, office; shopping mall; living room, etc |  |
| Packing       | Pallet or bulk packing                                                                     |  |
| Payment term  | Trade Assurance,L/C, T/T, Westen Unionn, PayPal                                            |  |
| Delivery Time | 15 working days after get payment in advance                                               |  |

#### Surface

Wood from sustainable forestry

All the wood we use comes from sustainable forestry, which ensures that the forest can reproduce more trees than what is being cut.

#### \_Slats

The core of the acoustics panel consists of a medium density fibreboard and is available in black or a natural colour. The slats create diffusion, which essentially means that they break the sound waves and thereby dampen the sound.