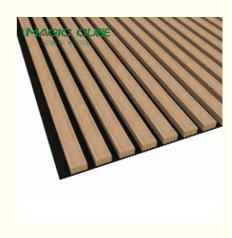

#### \_Slats

The core of the acoustics panel consists of a medium density fibreboard and is available in black or a natural colour. The slats create diffusion, which essentially means that they break the sound waves and thereby dampen the sound.

#### 2 Feel

Order a sample to feel for yourself but there is a lovely texture to the face of the slats of this product because of a unique veneer pressing process.