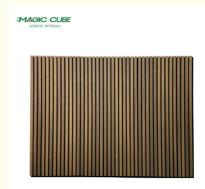

### Factory Customized Wall Decorative DIY self adhesive PET felt acoustic panels for interior decoration Wall And Ceiling

#### **Product Description**

| product Type  | Wood Slat PET Acoustic Panel                                                               |  |
|---------------|--------------------------------------------------------------------------------------------|--|
| Size          | 600*2400mm                                                                                 |  |
| Thickness     | 12mm,15mm,18mm(MDF)+9mm(PET)                                                               |  |
| Usage         | Interior decoration                                                                        |  |
| Function      | Waterproof, Moisture-Proof, Mould-Proof, Fireproof, Decoration Material                    |  |
| Application   | interior and exterior wall decoration, like hotel, office; shopping mall; living room, etc |  |
| Packing       | Pallet or bulk packing                                                                     |  |
| Payment term  | Trade Assurance,L/C, T/T, Westen Unionn, PayPal                                            |  |
| Delivery Time | 15 working days after get payment in advance                                               |  |