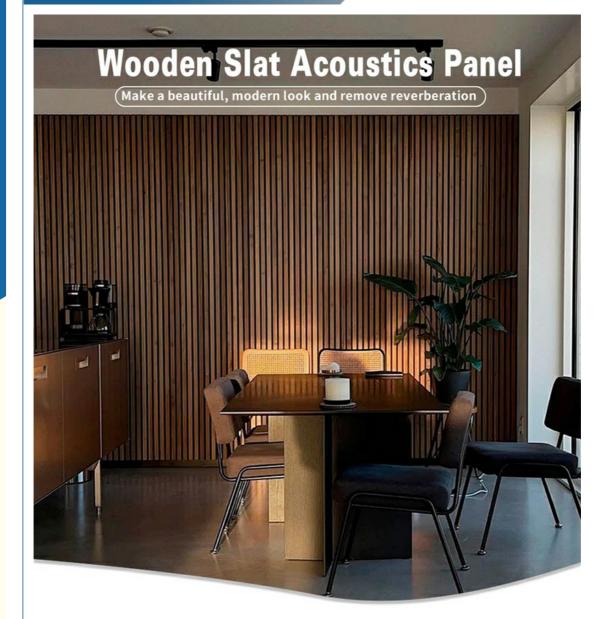

in The start of

Making Modern Style

Acoustic Design |||| when the sound waves hit the panels the waves are absorbed in the felt and it eliminated the reverberation.

#### 1 Look

It simply looks great and can transform a room. Great as a feature wall to add interest in domestic and commercial environments.