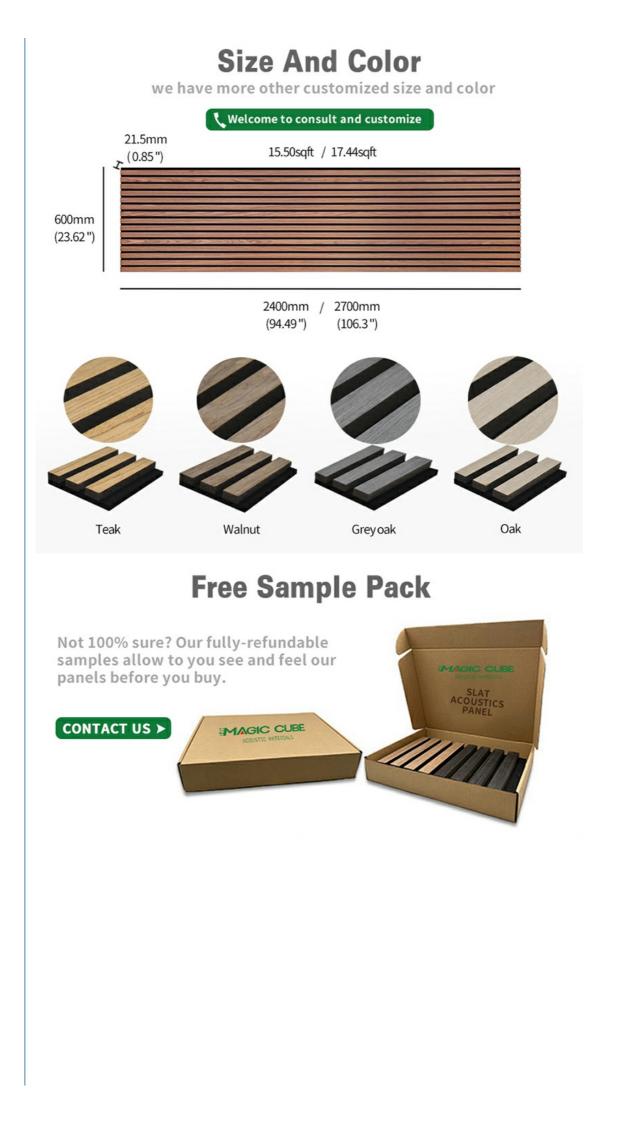

#### **Product Description**

| product Type  | Wood Slat PET Acoustic Panel                                                               |  |
|---------------|--------------------------------------------------------------------------------------------|--|
| Size          | 600*2400mm                                                                                 |  |
| Thickness     | 12mm,15mm,18mm(MDF)+9mm(PET)                                                               |  |
| Usage         | Interior decoration                                                                        |  |
| Function      | Waterproof, Moisture-Proof, Mould-Proof, Fireproof, Decoration Material                    |  |
| Application   | interior and exterior wall decoration, like hotel, office; shopping mall; living room, etc |  |
| Packing       | Pallet or bulk packing                                                                     |  |
| Payment term  | Trade Assurance,L/C, T/T, Westen Unionn, PayPal                                            |  |
| Delivery Time | 15 working days after get payment in advance                                               |  |