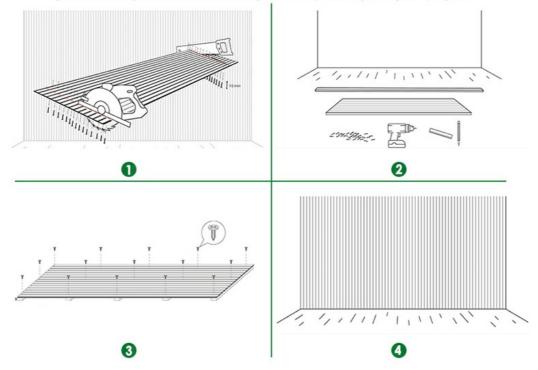

### **About Installation**

#### **FULLY CUSTOMIZABLE**

Make it YoursFrom headboards, to TV walls, and anything in between, you can easily cut Willow Panels by hand to perfectly suit your project.

#### 3 Installation Ease

Simply offer the panel to the wall and use black fixings which are barely visible through the black PET backing.