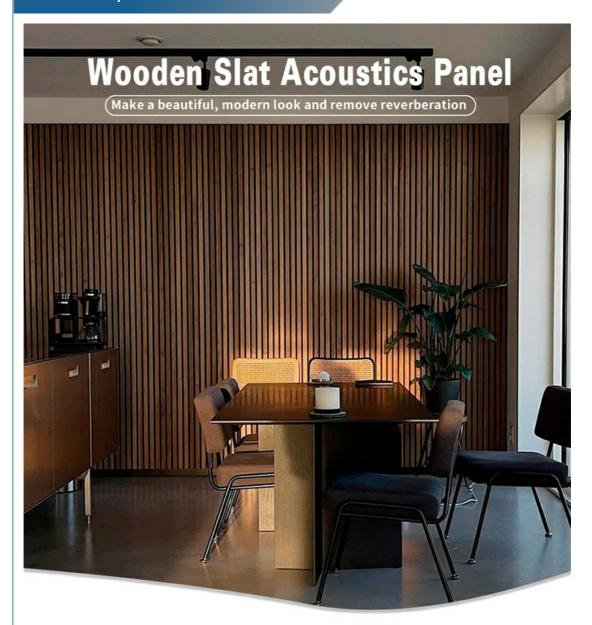

# Multiple application space

Primarily used in commercial spaces, our acoustic panels provide excellent sound reduction. Due to their warm soft aesthetics, more and more private clients are choosing them for their own residences.

#### 1 Look

It simply looks great and can transform a room. Great as a feature wall to add interest in domestic and commercial environments.