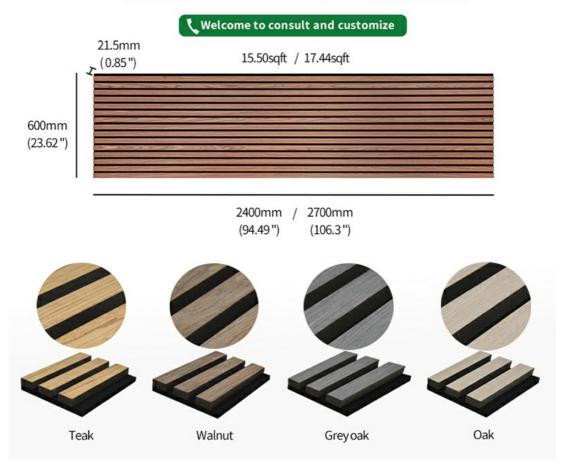

|
| Usage         | Interior decoration                                                                        |
| Function      | Waterproof, Moisture-Proof, Mould-Proof, Fireproof, Decoration Material                    |
| Application   | interior and exterior wall decoration, like hotel, office; shopping mall; living room, etc |
| Packing       | Pallet or bulk packing                                                                     |
| Payment term  | Trade Assurance,L/C, T/T, Westen Unionn, PayPal                                            |
| Delivery Time | 15 working days after get payment in advance                                               |

### **Size And Color**

we have more other customized size and color



## **Free Sample Pack**







diffusion, which essentially means that they break the sound waves and thereby dampen

the sound.

## **Class A Sound Absorption**

Tired of your home sounding like an echo chamber?



### **About Installation**

#### **FULLY CUSTOMIZABLE**

Make it YoursFrom headboards, to TV walls, and anything in between, you can easily cut Willow Panels by hand to perfectly suit your project.



# Multiple application space

Primarily used in commercial spaces, our acoustic panels provide excellent sound reduction. Due to their warm soft aesthetics, more and more private clients are choosing them for their own residences.





#### why we love this product:

#### 1 Look

It simply looks great and can transform a room. Great as a feature wall to add interest in domestic