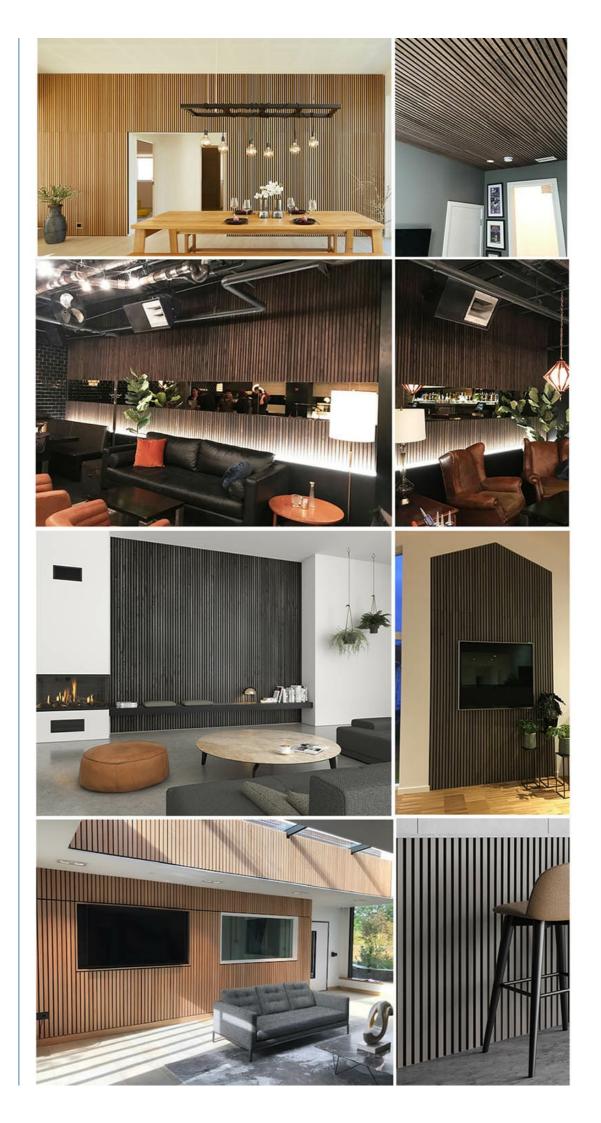

# Multiple application space

Primarily used in commercial spaces, our acoustic panels provide excellent sound reduction. Due to their warm soft aesthetics, more and more private clients are choosing them for their own residences.

#### 1 Look

It simply looks great and can transform a room. Great as a feature wall to add interest in domestic and commercial environments.

#### 2 Fee

Order a sample to feel for yourself but there is a lovely texture to the face of the slats of this product because of a unique veneer pressing process.