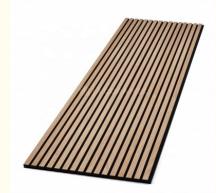

#### **Product Description**

| product Type  | Wood Slat PET Acoustic Panel                                                               |
|---------------|--------------------------------------------------------------------------------------------|
| Size          | 600*2400mm                                                                                 |
| Thickness     | 12mm,15mm,18mm(MDF)+9mm(PET)                                                               |
| Usage         | Interior decoration                                                                        |
| Function      | Waterproof, Moisture-Proof, Mould-Proof, Fireproof, Decoration Material                    |
| Application   | interior and exterior wall decoration, like hotel, office; shopping mall; living room, etc |
| Packing       | Pallet or bulk packing                                                                     |
| Payment term  | Trade Assurance,L/C, T/T, Westen Unionn, PayPal                                            |
| Delivery Time | 15 working days after get payment in advance                                               |

#### \_Slats

The core of the acoustics panel consists of a medium density fibreboard and is available in black or a natural colour. The slats create diffusion, which essentially means that they break the sound waves and thereby dampen the sound.