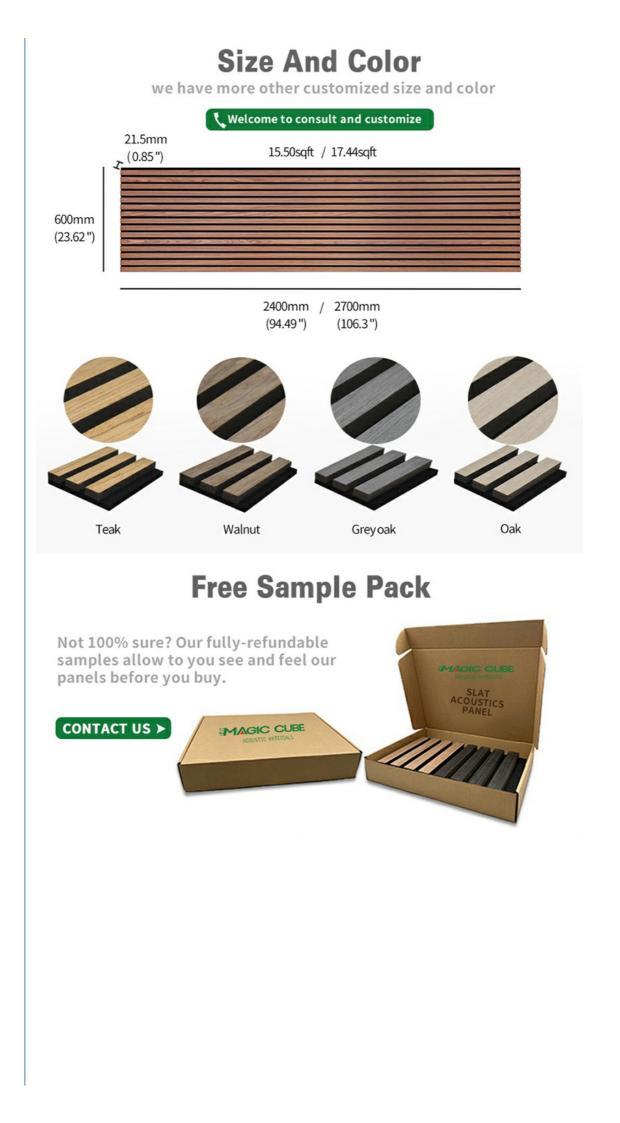

#### **Product Description**

| product Type  | Wood Slat PET Acoustic Panel                                                               |
|---------------|--------------------------------------------------------------------------------------------|
| Size          | 600*2400mm                                                                                 |
| Thickness     | 12mm,15mm,18mm(MDF)+9mm(PET)                                                               |
| Usage         | Interior decoration                                                                        |
| Function      | Waterproof, Moisture-Proof, Mould-Proof, Fireproof, Decoration Material                    |
| Application   | interior and exterior wall decoration, like hotel, office; shopping mall; living room, etc |
| Packing       | Pallet or bulk packing                                                                     |
| Payment term  | Trade Assurance,L/C, T/T, Westen Unionn, PayPal                                            |
| Delivery Time | 15 working days after get payment in advance                                               |

### **Product Specification**

| Warranty:                         | 3 Years                                                              |
|-----------------------------------|----------------------------------------------------------------------|
| • After-sale Service:             | Online Technical Support, Onsite Training,<br>Return And Replacement |
| Project Solution Capability:      | Graphic Design, 3D Model Design, Total Solution For Projects         |
| <ul> <li>Application:</li> </ul>  | Bedroom                                                              |
| <ul> <li>Design Style:</li> </ul> | Modern                                                               |
| • Function:                       | Sound Absorbing                                                      |
| Material:                         | Polyerster Fiber + MDF                                               |
| <ul> <li>Packing:</li> </ul>      | Carton                                                               |
| • MOQ:                            | 50pcs                                                                |
| Standard Size:                    | 1220*2440mm                                                          |
| • Type:                           | Acoustic Panels                                                      |
| Highlight:                        | pet acoustic wood slat panels,<br>pet wood slat acoustic panels      |