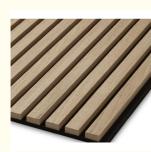

#### **Product Description**

| product Type  | Wood Slat PET Acoustic Panel                                                               |
|---------------|--------------------------------------------------------------------------------------------|
| Size          | 600*2400mm                                                                                 |
| Thickness     | 12mm,15mm,18mm(MDF)+9mm(PET)                                                               |
| Usage         | Interior decoration                                                                        |
| Function      | Waterproof, Moisture-Proof, Mould-Proof, Fireproof, Decoration Material                    |
| Application   | interior and exterior wall decoration, like hotel, office; shopping mall; living room, etc |
| Packing       | Pallet or bulk packing                                                                     |
| Payment term  | Trade Assurance,L/C, T/T, Westen Unionn, PayPal                                            |
| Delivery Time | 15 working days after get payment in advance                                               |

#### \_Slats

The core of the acoustics panel consists of a medium density fibreboard and is available in black or a natural colour. The slats create diffusion, which essentially means that they break the sound waves and thereby dampen the sound.