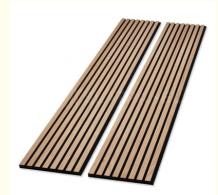

#### **Product Description**

| product Type  | Wood Slat PET Acoustic Panel                                                               |
|---------------|--------------------------------------------------------------------------------------------|
| Size          | 600*2400mm                                                                                 |
| Thickness     | 12mm,15mm,18mm(MDF)+9mm(PET)                                                               |
| Usage         | Interior decoration                                                                        |
| Function      | Waterproof, Moisture-Proof, Mould-Proof, Fireproof, Decoration Material                    |
| Application   | interior and exterior wall decoration, like hotel, office; shopping mall; living room, etc |
| Packing       | Pallet or bulk packing                                                                     |
| Payment term  | Trade Assurance,L/C, T/T, Westen Unionn, PayPal                                            |
| Delivery Time | 15 working days after get payment in advance                                               |

#### \_Slats

The core of the acoustics panel consists of a medium density fibreboard and is available in black or a natural colour. The slats create diffusion, which essentially means that they break the sound waves and thereby dampen the sound.