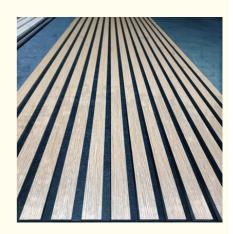

### More Images

Our Product Introduction

### **Product Description**

#### **Product Description**

| product Type  | Wood Slat PET Acoustic Panel                                                               |
|---------------|--------------------------------------------------------------------------------------------|
| Size          | 600*2400mm                                                                                 |
| Thickness     | 12mm,15mm,18mm(MDF)+9mm(PET)                                                               |
| Usage         | Interior decoration                                                                        |
| Function      | Waterproof, Moisture-Proof, Mould-Proof, Fireproof, Decoration Material                    |
| Application   | interior and exterior wall decoration, like hotel, office; shopping mall; living room, etc |
| Packing       | Pallet or bulk packing                                                                     |
| Payment term  | Trade Assurance,L/C, T/T, Westen Unionn, PayPal                                            |
| Delivery Time | 15 working days after get payment in advance                                               |