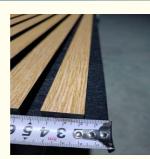

#### **Product Description**

| product Type  | Wood Slat PET Acoustic Panel                                                               |
|---------------|--------------------------------------------------------------------------------------------|
| Size          | 600*2400mm                                                                                 |
| Thickness     | 12mm,15mm,18mm(MDF)+9mm(PET)                                                               |
| Usage         | Interior decoration                                                                        |
| Function      | Waterproof, Moisture-Proof, Mould-Proof, Fireproof, Decoration Material                    |
| Application   | interior and exterior wall decoration, like hotel, office; shopping mall; living room, etc |
| Packing       | Pallet or bulk packing                                                                     |
| Payment term  | Trade Assurance,L/C, T/T, Westen Unionn, PayPal                                            |
| Delivery Time | 15 working days after get payment in advance                                               |

#### \_Slats

The core of the acoustics panel consists of a medium density fibreboard and is available in black or a natural colour. The slats create diffusion, which essentially means that they break the sound waves and thereby dampen the sound.