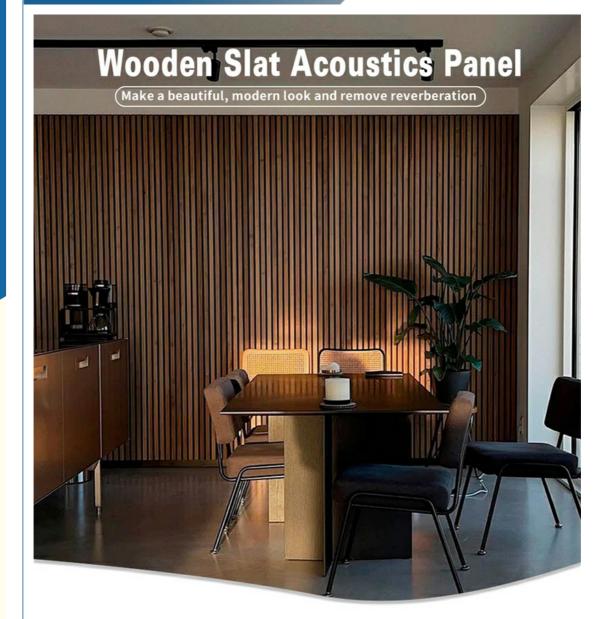

in The start of

Making Modern Style

Acoustic Design |||| when the sound waves hit the panels the waves are absorbed in the felt and it eliminated the reverberation.

#### Acoustical felt

The felt is made from recycle plastic (bottles) The felt absorbs the sound waves and dampens the sound.

#### \_Slats

The core of the acoustics panel consists of a medium density fibreboard and is available in black or a natural colour. The slats create diffusion, which essentially means that they break the sound waves and thereby dampen the sound.