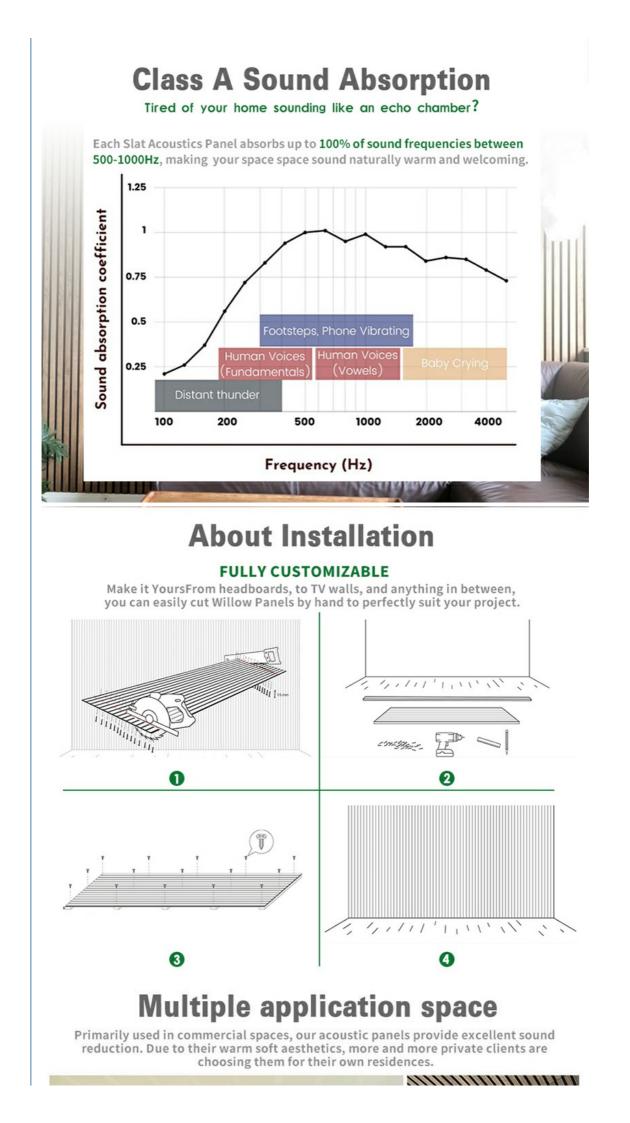

in The start of

Making Modern Style

Acoustic Design |||| when the sound waves hit the panels the waves are absorbed in the felt and it eliminated the reverberation.

#### Acoustical felt

The felt is made from recycle plastic (bottles) The felt absorbs the sound waves and dampens the sound.

#### \_Slats

The core of the acoustics panel consists of a medium density fibreboard and is available in black or a natural colour. The slats create diffusion, which essentially means that they break the sound waves and thereby dampen the sound.