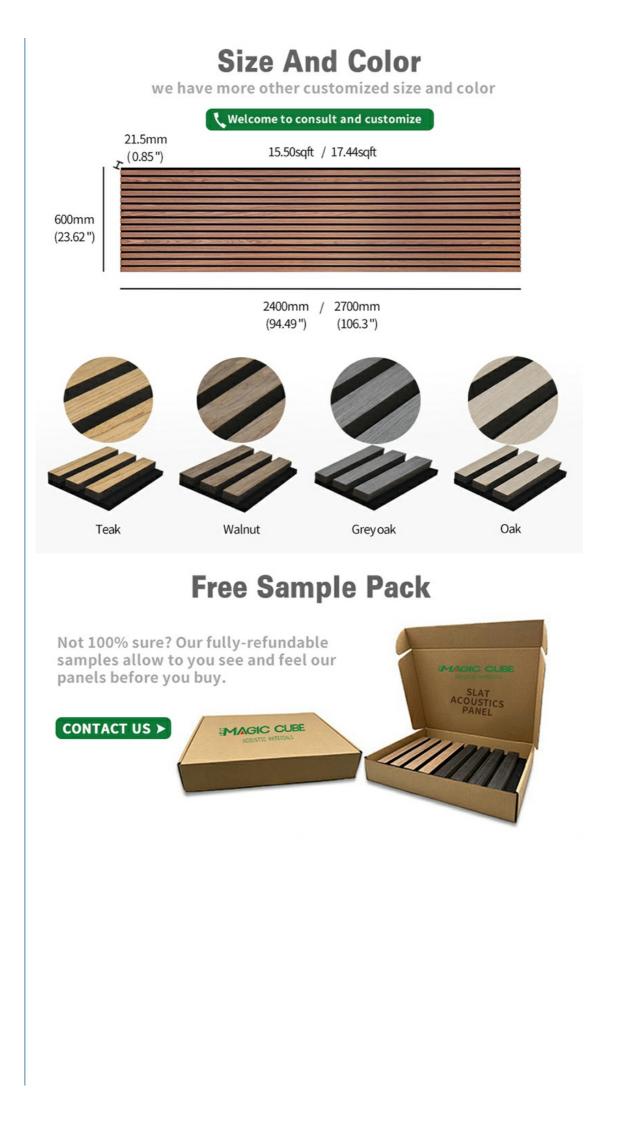

#### **Product Description**

| product Type  | Wood Slat PET Acoustic Panel                                                               |
|---------------|--------------------------------------------------------------------------------------------|
| Size          | 600*2400mm                                                                                 |
| Thickness     | 12mm,15mm,18mm(MDF)+9mm(PET)                                                               |
| Usage         | Interior decoration                                                                        |
| Function      | Waterproof, Moisture-Proof, Mould-Proof, Fireproof, Decoration Material                    |
| Application   | interior and exterior wall decoration, like hotel, office; shopping mall; living room, etc |
| Packing       | Pallet or bulk packing                                                                     |
| Payment term  | Trade Assurance,L/C, T/T, Westen Unionn, PayPal                                            |
| Delivery Time | 15 working days after get payment in advance                                               |