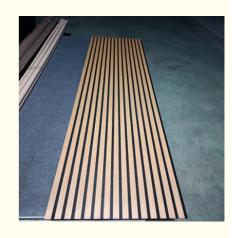

### More Images

Our Product Introduction

### **Product Description**

#### **Product Description**

| product Type  | Wood Slat PET Acoustic Panel                                                               |
|---------------|--------------------------------------------------------------------------------------------|
| Size          | 600*2400mm                                                                                 |
| Thickness     | 12mm,15mm,18mm(MDF)+9mm(PET)                                                               |
| Usage         | Interior decoration                                                                        |
| Function      | Waterproof, Moisture-Proof, Mould-Proof, Fireproof, Decoration Material                    |
| Application   | interior and exterior wall decoration, like hotel, office; shopping mall; living room, etc |
| Packing       | Pallet or bulk packing                                                                     |
| Payment term  | Trade Assurance,L/C, T/T, Westen Unionn, PayPal                                            |
| Delivery Time | 15 working days after get payment in advance                                               |