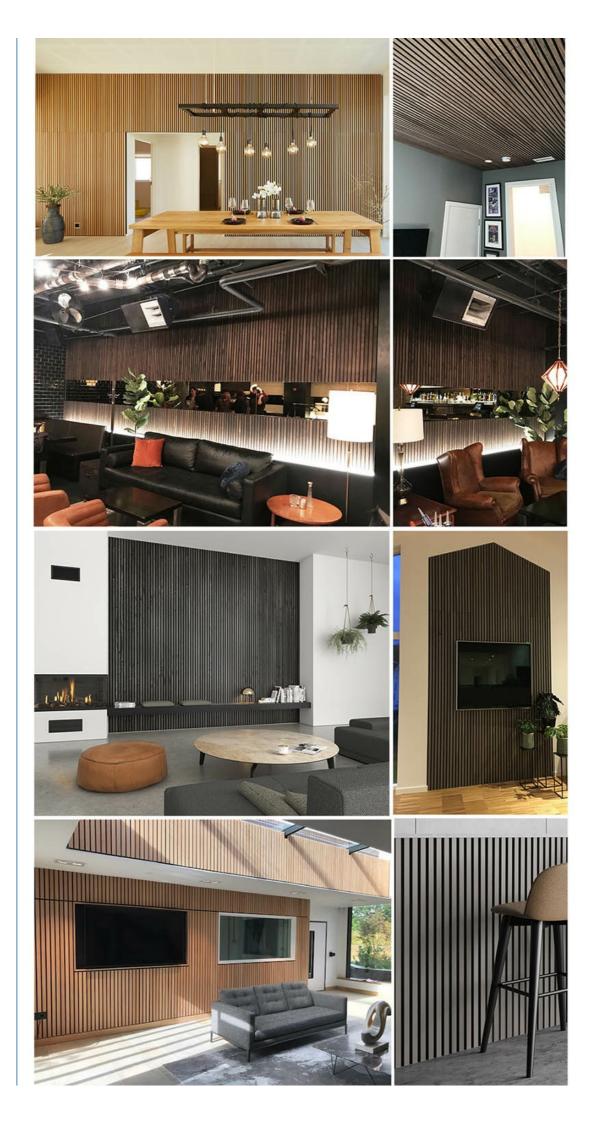

#### 1 Look

It simply looks great and can transform a room. Great as a feature wall to add interest in domestic and commercial environments.

#### 2 Feel

Order a sample to feel for yourself but there is a lovely texture to the face of the slats of this product because of a unique veneer pressing process.