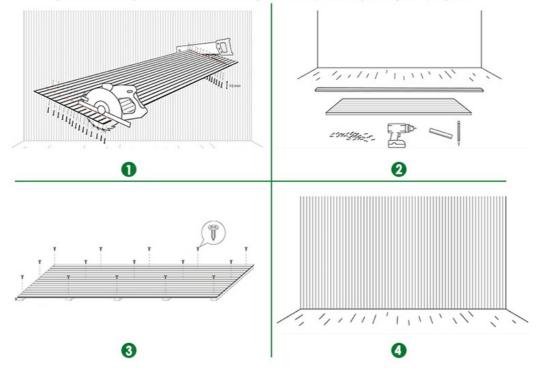

et or bulk packing                                                                     |
| Payment term  | Trade Assurance,L/C, T/T, Westen Unionn, PayPal                                            |
| Delivery Time | 15 working days after get payment in advance                                               |

### **Size And Color**

we have more other customized size and color



## **Free Sample Pack**







diffusion, which essentially means that they break the sound waves and thereby dampen

the sound.

### **Class A Sound Absorption**

Tired of your home sounding like an echo chamber?



### **About Installation**

#### **FULLY CUSTOMIZABLE**

Make it YoursFrom headboards, to TV walls, and anything in between, you can easily cut Willow Panels by hand to perfectly suit your project.



# Multiple application space

Primarily used in commercial spaces, our acoustic panels provide excellent sound reduction. Due to their warm soft aesthetics, more and more private clients are choosing them for their own residences.





#### why we love this product:

#### 1 Look

It simply looks great and can transform a room. Great as a feature wall to add interest in domestic and commercial environments.

#### 2 Fee

Order a sample to feel for yourself but there is a lovely texture to the face of the slats of this product because of a unique veneer pressing process.

#### 3 Installation Ease

Simply offer the panel to the wall and use black fixings which are barely visible through the black PET backing.

#### 4 Value

Combining a sound absorbing PET backing and timber slats; there are