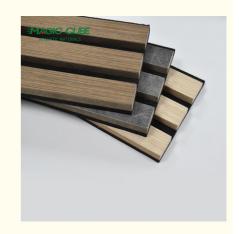

#### More Images

MAGIC CUBE

#### **Product Description**

| product Type  | Wood Slat PET Acoustic Panel                                                               |
|---------------|--------------------------------------------------------------------------------------------|
| Size          | 600*2400mm                                                                                 |
| Thickness     | 12mm,15mm,18mm(MDF)+9mm(PET)                                                               |
| Usage         | Interior decoration                                                                        |
| Function      | Waterproof, Moisture-Proof, Mould-Proof, Fireproof, Decoration Material                    |
| Application   | interior and exterior wall decoration, like hotel, office; shopping mall; living room, etc |
| Packing       | Pallet or bulk packing                                                                     |
| Payment term  | Trade Assurance,L/C, T/T, Westen Unionn, PayPal                                            |
| Delivery Time | 15 working days after get payment in advance                                               |

### **Size And Color**

we have more other customized size and color