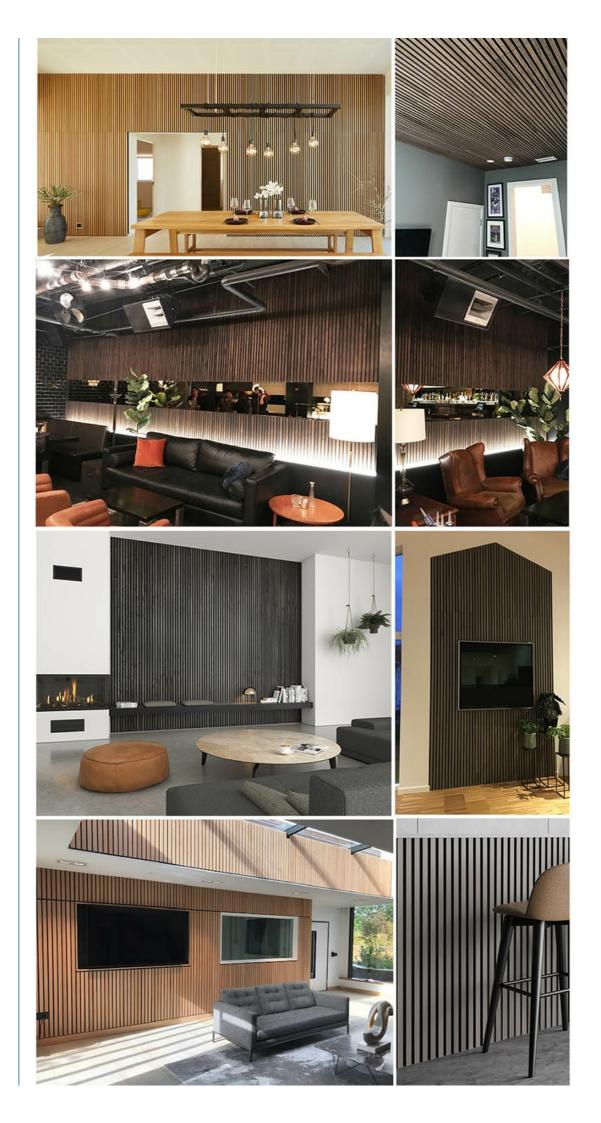

#### More Images

MAGIC CUBE

# Multiple application space

Primarily used in commercial spaces, our acoustic panels provide excellent sound reduction. Due to their warm soft aesthetics, more and more private clients are choosing them for their own residences.

#### 1 Look

It simply looks great and can transform a room. Great as a feature wall to add interest in domestic and commercial environments.