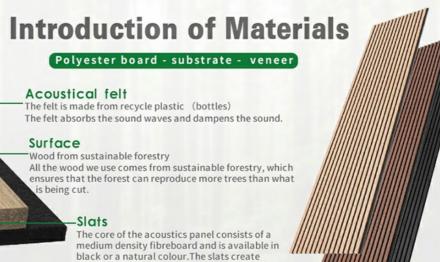

|
| Usage         | Interior decoration                                                                        |
| Function      | Waterproof, Moisture-Proof, Mould-Proof, Fireproof, Decoration Material                    |
| Application   | interior and exterior wall decoration, like hotel, office; shopping mall; living room, etc |
| Packing       | Pallet or bulk packing                                                                     |
| Payment term  | Trade Assurance,L/C, T/T, Westen Unionn, PayPal                                            |
| Delivery Time | 15 working days after get payment in advance                                               |

### **Size And Color**

we have more other customized size and color



## **Free Sample Pack**







diffusion, which essentially means that they break the sound waves and thereby dampen

the sound.

### **Class A Sound Absorption**

Tired of your home sounding like an echo chamber?



### **About Installation**

#### **FULLY CUSTOMIZABLE**

Make it YoursFrom headboards, to TV walls, and anything in between, you can easily cut Willow Panels by hand to perfectly suit your project.



# Multiple application space

Primarily used in commercial spaces, our acoustic panels provide excellent sound reduction. Due to their warm soft aesthetics, more and more private clients are choosing them for their own residences.





#### why we love this product:

#### 1 Look

It simply looks great and can transform a room. Great as a feature wall to add interest in domestic and commercial environments.