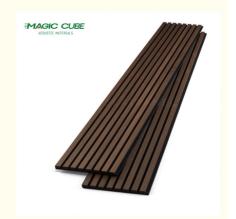

#### **Product Description**

| product Type  | Wood Slat PET Acoustic Panel                                                               |
|---------------|--------------------------------------------------------------------------------------------|
| Size          | 600*2400mm                                                                                 |
| Thickness     | 12mm,15mm,18mm(MDF)+9mm(PET)                                                               |
| Usage         | Interior decoration                                                                        |
| Function      | Waterproof, Moisture-Proof, Mould-Proof, Fireproof, Decoration Material                    |
| Application   | interior and exterior wall decoration, like hotel, office; shopping mall; living room, etc |
| Packing       | Pallet or bulk packing                                                                     |
| Payment term  | Trade Assurance,L/C, T/T, Westen Unionn, PayPal                                            |
| Delivery Time | 15 working days after get payment in advance                                               |

### **Size And Color**

we have more other customized size and color