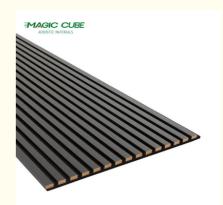

#### **Product Description**

| product Type  | Wood Slat PET Acoustic Panel                                                               |
|---------------|--------------------------------------------------------------------------------------------|
| Size          | 600*2400mm                                                                                 |
| Thickness     | 12mm,15mm,18mm(MDF)+9mm(PET)                                                               |
| Usage         | Interior decoration                                                                        |
| Function      | Waterproof, Moisture-Proof, Mould-Proof, Fireproof, Decoration Material                    |
| Application   | interior and exterior wall decoration, like hotel, office; shopping mall; living room, etc |
| Packing       | Pallet or bulk packing                                                                     |
| Payment term  | Trade Assurance,L/C, T/T, Westen Unionn, PayPal                                            |
| Delivery Time | 15 working days after get payment in advance                                               |

### **Size And Color**

we have more other customized size and color