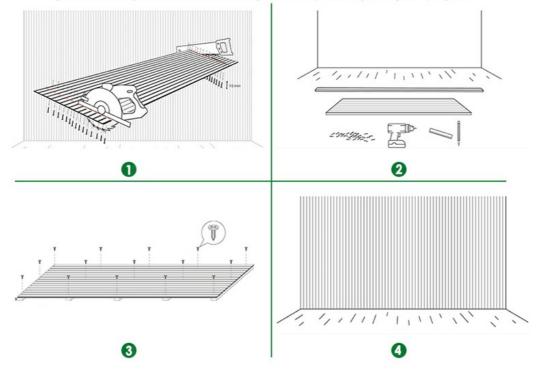

let or bulk packing                                                                     |
| Payment term  | Trade Assurance,L/C, T/T, Westen Unionn, PayPal                                            |
| Delivery Time | 15 working days after get payment in advance                                               |

### **Size And Color**

we have more other customized size and color



## **Free Sample Pack**







diffusion, which essentially means that they break the sound waves and thereby dampen

the sound.

## **Class A Sound Absorption**

Tired of your home sounding like an echo chamber?



### **About Installation**

#### **FULLY CUSTOMIZABLE**

Make it YoursFrom headboards, to TV walls, and anything in between, you can easily cut Willow Panels by hand to perfectly suit your project.



# Multiple application space

Primarily used in commercial spaces, our acoustic panels provide excellent sound reduction. Due to their warm soft aesthetics, more and more private clients are choosing them for their own residences.





#### why we love this product:

#### 1 Look

It simply looks great and can transform a room. Great as a feature wall to add interest in domestic and commercial environments.

#### 2 Fee

Order a sample to feel for yourself but there is a lovely texture to the face of the slats of this product because of a unique veneer pressing process.

#### 3 Installation Ease

Simply offer the panel to the wall and use black fixings which are barely visible through the black PET backing.

#### 4 Value

Combining a sound absorbing PET backing and timber slats; there are