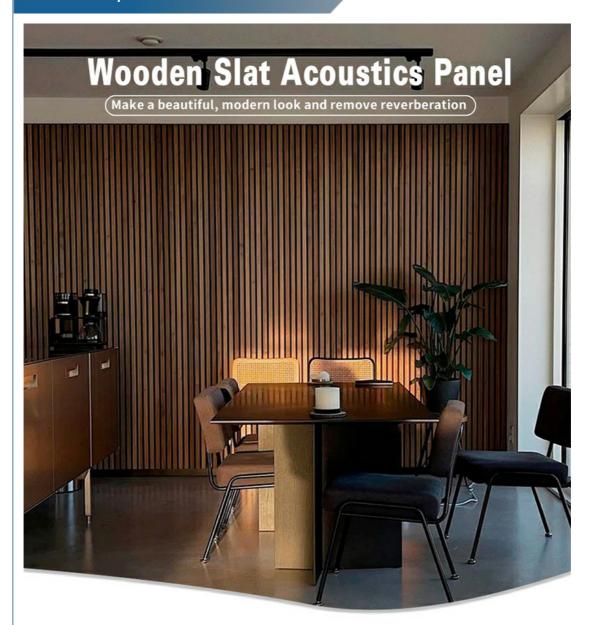

## **Free Sample Pack**

diffusion, which essentially means that they break the sound waves and thereby dampen

the sound.

## **Class A Sound Absorption**

Tired of your home sounding like an echo chamber?