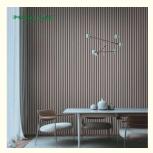

# Hot selling Free Samples Akupanel 2400X600 Mm 3d Wood Up Slats for Wall Decor

#### **Basic Information**

• Place of Origin: Guangdong, China

Brand Name: MQ
Certification: GRS
Model Number: MQ
Minimum Order Quantity: 50 pieces

Price: CN¥167.40/pieces 50-499 pieces



#### **Product Specification**

• Warranty: 3 Years

• After-sale Service: Online Technical Support, Onsite Training,

Return And Replacement

• Project Solution Capability: Graphic Design, 3D Model Design, Total

Solution For Projects

Application: BedroomDesign Style: Modern

Function: Sound AbsorbingMaterial: Polyerster Fiber + MDF

Packing: CartonMOQ: No

Standard Size: 1220\*2440mmType: Acoustic Panels



#### More Images











#### **Product Description**

| product Type  | Wood Slat PET Acoustic Panel                                                               |
|---------------|--------------------------------------------------------------------------------------------|
| Size          | 600*2400mm                                                                                 |
| Thickness     | 12mm,15mm,18mm(MDF)+9mm(PET)                                                               |
| Usage         | Interior decoration                                                                        |
| Function      | Waterproof, Moisture-Proof, Mould-Proof, Fireproof, Decoration Material                    |
| Application   | interior and exterior wall decoration, like hotel, office; shopping mall; living