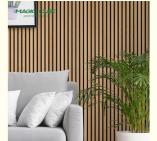

# Hot selling Free Samples Akupanel 2400X600 Mm 3d Wood Up Slats for Wall Decor

#### **Basic Information**

• Place of Origin: Guangdong, China

Brand Name: MQ
Certification: GRS
Model Number: MQ
Minimum Order Quantity: 50 pieces

Price: CN¥167.40/pieces 50-499 pieces



#### **Product Specification**

• Warranty: 3 Years

• After-sale Service: Online Technical Support, Onsite Training,

Return And Replacement

• Project Solution Capability: Graphic Design, 3D Model Design, Total

Solution For Projects

Application: BedroomDesign Style: Modern

Function: Sound AbsorbingMaterial: Polyerster Fiber + MDF

Packing: CartonMOQ: No

Standard Size: 1220\*2440mmType: Acoustic Panels



#### More Images











#### **Product Description**

| product Type  | Wood Slat PET Acoustic Panel                                                               |
|---------------|--------------------------------------------------------------------------------------------|
| Size          | 600*2400mm                                                                                 |
| Thickness     | 12mm,15mm,18mm(MDF)+9mm(PET)                                                               |
| Usage         | Interior decoration                                                                        |
| Function      | Waterproof, Moisture-Proof, Mould-Proof, Fireproof, Decoration Material                    |
| Application   | interior and exterior wall decoration, like hotel, office; shopping mall; living r