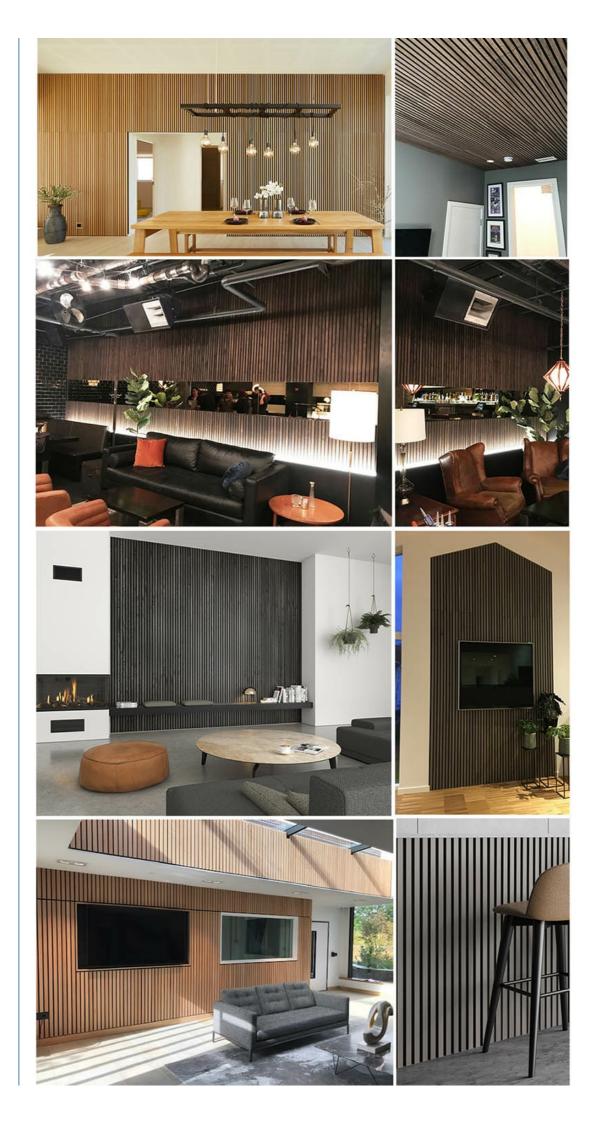

#### More Images

# Multiple application space

Primarily used in commercial spaces, our acoustic panels provide excellent sound reduction. Due to their warm soft aesthetics, more and more private clients are choosing them for their own residences.

#### 1 Look

It simply looks great and can transform a room. Great as a feature wall to add interest in domestic and commercial environments.