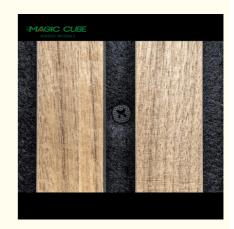

### Factory direct sale Acoustic Felt Polyester for hotel wall soundproofing panels acoustic panels

#### **Basic Information**

. Place of Origin: Guangdong, China

Brand Name: MQ GRS · Certification: Model Number: MQ Minimum Order Quantity: 50 pieces

CN¥167.40/pieces 50-499 pieces • Price:



### **Product Specification**

· Warranty: 3 Years

· After-sale Service: Online Technical Support, Onsite Training,

Return And Replacement

 Project Solution Capability: Graphic Design, 3D Model Design, Total

Solution For Projects

· Application: Bedroom . Design Style: Modern

• Function: Sound Absorbing Polyerster Fiber + MDF Material:

Carton · Packing: MOQ:

1220\*2440mm Standard Size: Type: Acoustic Panels



#### More Images











#### **Product Description**

| product Type  | Wood Slat PET Acoustic Panel                                                               |
|---------------|--------------------------------------------------------------------------------------------|
| Size          | 600*2400mm                                                                                 |
| Thickness     | 12mm,15mm,18mm(MDF)+9mm(PET)                                                               |
| Usage         | Interior decoration                                                                        |
| Function      | Waterproof, Moisture-Proof, Mould-Proof, Fireproof, Decoration Material                    |
| Application   | interior and exterior wall decoration, like hotel, offic