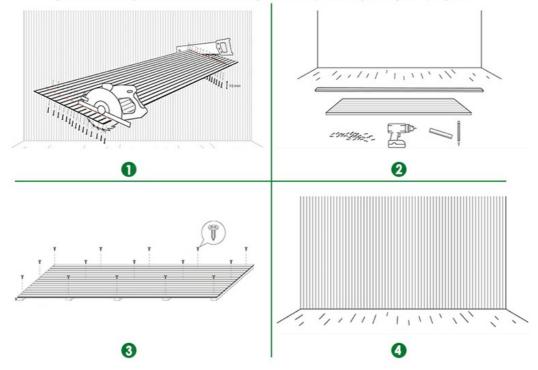

llet or bulk packing                                                                     |
| Payment term  | Trade Assurance,L/C, T/T, Westen Unionn, PayPal                                            |
| Delivery Time | 15 working days after get payment in advance                                               |

### **Size And Color**

we have more other customized size and color



# **Free Sample Pack**







diffusion, which essentially means that they break the sound waves and thereby dampen

the sound.

## **Class A Sound Absorption**

Tired of your home sounding like an echo chamber?



### **About Installation**

#### **FULLY CUSTOMIZABLE**

Make it YoursFrom headboards, to TV walls, and anything in between, you can easily cut Willow Panels by hand to perfectly suit your project.



# Multiple application space

Primarily used in commercial spaces, our acoustic panels provide excellent sound reduction. Due to their warm soft aesthetics, more and more private clients are choosing them for their own residences.





#### why we love this product:

#### 1 Look

It simply looks great and can transform a room. Great as a feature wall to add interest in domestic and commercial environments.

#### 2 Fee

Order a sample to feel for yourself but there is a lovely texture to the face of the slats of this product because of a unique veneer pressing process.

#### 3 Installation Ease

Simply offer the panel to the wall and use black fixings which are barely visible through the black PET backing.

#### 4 Value

Combining a sound absorbing PET backing and timber slats; there are