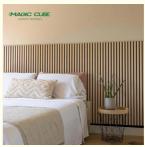

Solution For Projects

· Application: Bedroom . Design Style: Modern

• Function: Sound Absorbing Polyerster Fiber + MDF Material:

Carton · Packing: MOQ:

1220\*2440mm Standard Size: Type: Acoustic Panels

### **Size And Color**

we have more other customized size and color