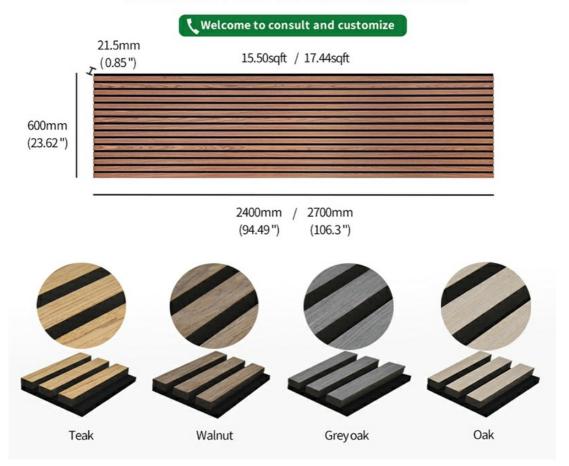

#### **Product Description**

| product Type  | Wood Slat PET Acoustic Panel                                                               |
|---------------|--------------------------------------------------------------------------------------------|
| Size          | 600*2400mm                                                                                 |
| Thickness     | 12mm,15mm,18mm(MDF)+9mm(PET)                                                               |
| Usage         | Interior decoration                                                                        |
| Function      | Waterproof, Moisture-Proof, Mould-Proof, Fireproof, Decoration Material                    |
| Application   | interior and exterior wall decoration, like hotel, office; shopping mall; living room, etc |
| Packing       | Pallet or bulk packing                                                                     |
| Payment term  | Trade Assurance,L/C, T/T, Westen Unionn, PayPal                                            |
| Delivery Time | 15 working days after get payment in advance                                               |

### **Size And Color**

we have more other customized size and color