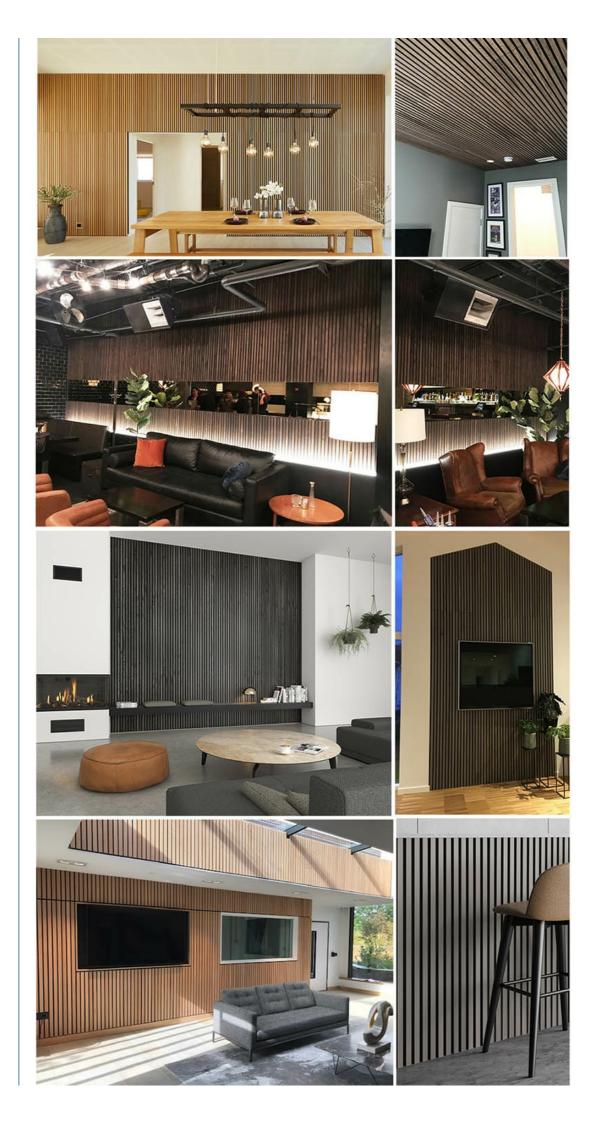

# Multiple application space

Primarily used in commercial spaces, our acoustic panels provide excellent sound reduction. Due to their warm soft aesthetics, more and more private clients are choosing them for their own residences.

#### 1 Look

It simply looks great and can transform a room. Great as a feature wall to add interest in domestic and commercial environments.