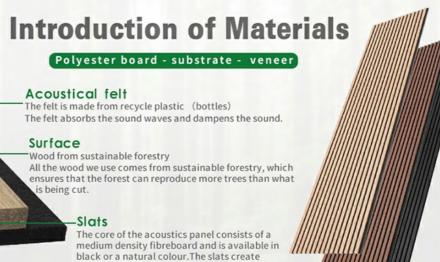

#### **Product Description**

| product Type  | Wood Slat PET Acoustic Panel                                                               |
|---------------|--------------------------------------------------------------------------------------------|
| Size          | 600*2400mm                                                                                 |
| Thickness     | 12mm,15mm,18mm(MDF)+9mm(PET)                                                               |
| Usage         | Interior decoration                                                                        |
| Function      | Waterproof, Moisture-Proof, Mould-Proof, Fireproof, Decoration Material                    |
| Application   | interior and exterior wall decoration, like hotel, office; shopping mall; living room, etc |
| Packing       | Pallet or bulk packing                                                                     |
| Payment term  | Trade Assurance,L/C, T/T, Westen Unionn, PayPal                                            |
| Delivery Time | 15 working days after get payment in advance                                               |