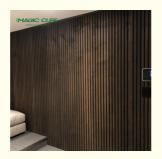

### Factory direct sale Acoustic Felt Polyester for hotel wall soundproofing panels acoustic panels

#### **Basic Information**

. Place of Origin: Guangdong, China

Brand Name: MQ GRS · Certification: Model Number: MQ Minimum Order Quantity: 50 pieces

CN¥167.40/pieces 50-499 pieces • Price:



### **Product Specification**

· Warranty: 3 Years

· After-sale Service: Online Technical Support, Onsite Training,

Return And Replacement

 Project Solution Capability: Graphic Design, 3D Model Design, Total

Solution For Projects

· Application: Bedroom . Design Style: Modern

• Function: Sound Absorbing Polyerster Fiber + MDF Material:

Carton · Packing: MOQ:

1220\*2440mm Standard Size: Type: Acoustic Panels



#### More Images











#### **Product Description**

| product Type  | Wood Slat PET Acoustic Panel                                                               |
|---------------|--------------------------------------------------------------------------------------------|
| Size          | 600*2400mm                                                                                 |
| Thickness     | 12mm,15mm,18mm(MDF)+9mm(PET)                                                               |
| Usage         | Interior decoration                                                                        |
| Function      | Waterproof, Moisture-Proof, Mould-Proof, Fireproof, Decoration Material                    |
| Application   | interior and exterior wall decoration, like hotel, office; shopping mall; livi