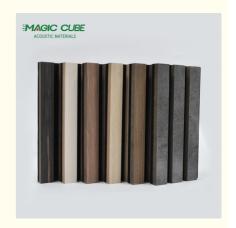

Solution For Projects

· Application: Hotel . Design Style: Modern · Color: 48 Color

• Function: Sound Absorbing

9mm/12mm/15mm/18mm/24mm . Thickness:

. Material: Polyerster Fiber+MDF

• Packing: Carton MOQ: 50pcs

Standard Size: 1220\*2440mm Acoustic Panels Type:

بقمانه (المانية)

## **Size And Color**

we have more other customized size and color