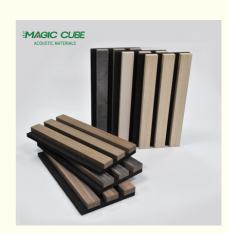

## China Supplier eco-friendly sound absorption slatted Wood Veneer MDF PET Felt Akupanel

### **Basic Information**

. Place of Origin: Guangdong, China

Brand Name: MQ GRS · Certification: Model Number: MQ Minimum Order Quantity: 50 pieces

CN¥195.91/pieces 50-499 pieces • Price:



### **Product Specification**

· Warranty: 1 Year

· After-sale Service: Online Technical Support, Onsite Training,

Return And Replacement

 Project Solution Capability: Graphic Design, 3D Model Design, Total

Solution For Projects

· Application: Hotel . Design Style: Modern · Color: 48 Color

• Function: Sound Absorbing

9mm/12mm/15mm/18mm/24mm . Thickness:

. Material: Polyerster Fiber+MDF

• Packing: Carton MOQ: 50pcs

Standard Size: 1220\*2440mm Acoustic Panels Type:

بقمانه (المانية)



### More Images











### **Product Description**

| product Type  | Wood Slat PET Acoustic Panel                                                               |
|---------------|--------------------------------------------------------------------------------------------|
| Size          | 600*2400mm                                                                                 |
| Thickness     | 12mm,15mm,18mm(MDF)+9mm(PET)                                                               |
| Usage         | Interior decoration                                                                        |
| Function      | Waterproof, Moisture-Proof, Mould-Proof, Fireproof, Decoration Material                    |
| Application   | interior and exterior wall decoration, like hotel, office;