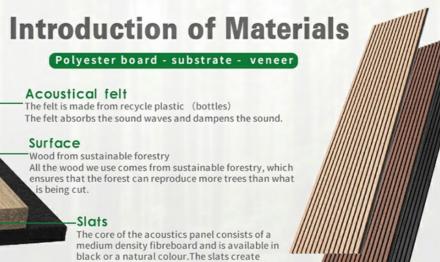

Solution For Projects

· Application: Hotel . Design Style: Modern · Color: 48 Color

• Function: Sound Absorbing

9mm/12mm/15mm/18mm/24mm . Thickness:

. Material: Polyerster Fiber+MDF

• Packing: Carton MOQ: 50pcs

### **Product Description**

| product Type  | Wood Slat PET Acoustic Panel                                                               |
|---------------|--------------------------------------------------------------------------------------------|
| Size          | 600*2400mm                                                                                 |
| Thickness     | 12mm,15mm,18mm(MDF)+9mm(PET)                                                               |
| Usage         | Interior decoration                                                                        |
| Function      | Waterproof, Moisture-Proof, Mould-Proof, Fireproof, Decoration Material                    |
| Application   | interior and exterior wall decoration, like hotel, office; shopping mall; living room, etc |
| Packing       | Pallet or bulk packing                                                                     |
| Payment term  | Trade Assurance,L/C, T/T, Westen Unionn, PayPal                                            |
| Delivery Time | 15 working days after get payment in advance                                               |