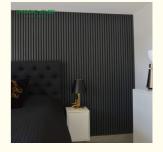

Supplier eco-friendly sound absorption slatted Wood Veneer MDF PET Felt Akupanel

### **Basic Information**

. Place of Origin: Guangdong, China

Brand Name: MQ GRS · Certification: Model Number: MQ Minimum Order Quantity: 50 pieces

CN¥195.91/pieces 50-499 pieces • Price:



### **Product Specification**

· Warranty: 1 Year

· After-sale Service: Online Technical Support, Onsite Training,

Return And Replacement

 Project Solution Capability: Graphic Design, 3D Model Design, Total

Solution For Projects

· Application: Hotel . Design Style: Modern · Color: 48 Color

• Function: Sound Absorbing

9mm/12mm/15mm/18mm/24mm . Thickness:

. Material: Polyerster Fiber+MDF

• Packing: Carton MOQ: 50pcs

Standard Size: 1220\*2440mm Acoustic Panels Type:

بقمانه (المانية)



### More Images











### **Product Description**

| product Type  | Wood Slat PET Acoustic Panel                                                               |
|---------------|--------------------------------------------------------------------------------------------|
| Size          | 600*2400mm                                                                                 |
| Thickness     | 12mm,15mm,18mm(MDF)+9mm(PET)                                                               |
| Usage         | Interior decoration                                                                        |
| Function      | Waterproof, Moisture-Proof, Mould-Proof, Fireproof, Decoration Material                    |
| Application   | interior and exterior wall decoration, like hotel, office; shopping mall; living ro