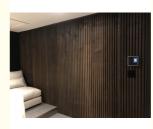

na Supplier eco-friendly sound absorption slatted Wood Veneer MDF PET Felt Akupanel

### **Basic Information**

. Place of Origin: Guangdong, China

Brand Name: MQ GRS · Certification: Model Number: MQ Minimum Order Quantity: 50 pieces

CN¥195.91/pieces 50-499 pieces • Price:



### **Product Specification**

· Warranty: 1 Year

· After-sale Service: Online Technical Support, Onsite Training,

Return And Replacement

 Project Solution Capability: Graphic Design, 3D Model Design, Total

Solution For Projects

· Application: Hotel . Design Style: Modern · Color: 48 Color

• Function: Sound Absorbing

9mm/12mm/15mm/18mm/24mm . Thickness:

. Material: Polyerster Fiber+MDF

• Packing: Carton MOQ: 50pcs

Standard Size: 1220\*2440mm Acoustic Panels Type:

بقمانه (المانية)



### More Images











### **Product Description**

| product Type  | Wood Slat PET Acoustic Panel                                                               |
|---------------|--------------------------------------------------------------------------------------------|
| Size          | 600*2400mm                                                                                 |
| Thickness     | 12mm,15mm,18mm(MDF)+9mm(PET)                                                               |
| Usage         | Interior decoration                                                                        |
| Function      | Waterproof, Moisture-Proof, Mould-Proof, Fireproof, Decoration Material                    |
| Application   | interior and exterior wall decoration, like hotel, office; shopping mall; living