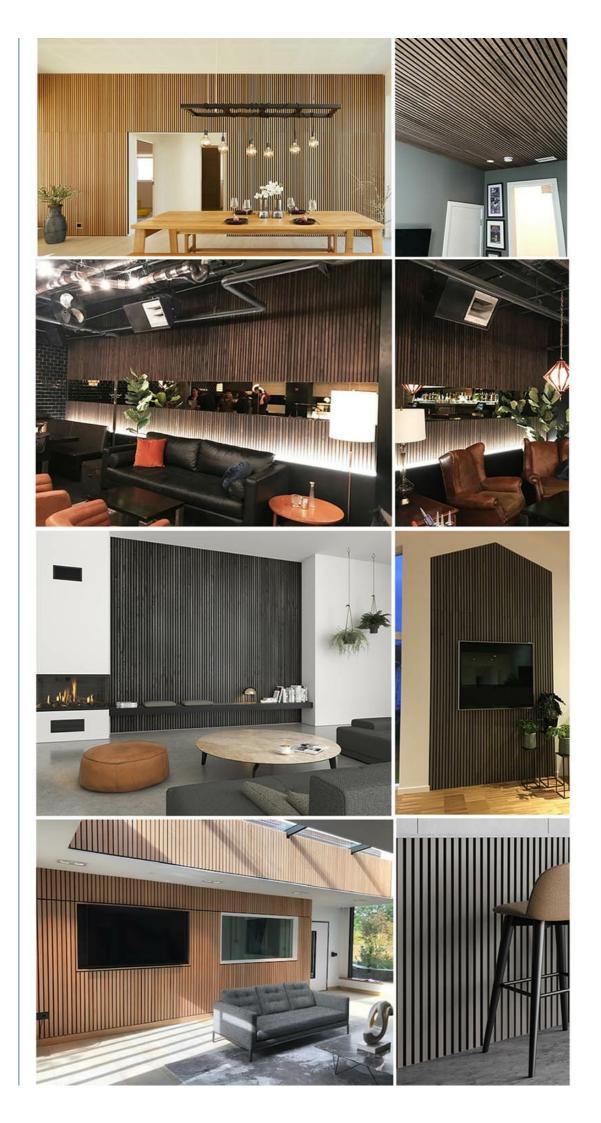

# Multiple application space

Primarily used in commercial spaces, our acoustic panels provide excellent sound reduction. Due to their warm soft aesthetics, more and more private clients are choosing them for their own residences.

### why we love this product:

It simply looks great and can transform a room. Great as a feature wall to add interest in domestic and commercial environments.

Order a sample to feel for yourself but there is a lovely texture to the face of the slats of this product because of a unique veneer pressing process.