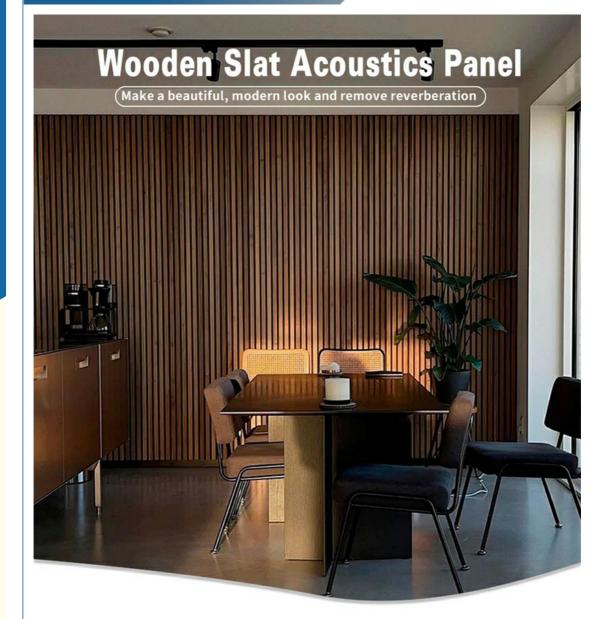

in The start of

Making Modern Style

Acoustic Design |||| when the sound waves hit the panels the waves are absorbed in the felt and it eliminated the reverberation.

### Look

It simply looks great and can transform a room. Great as a feature wall to add interest in domestic and commercial environments.