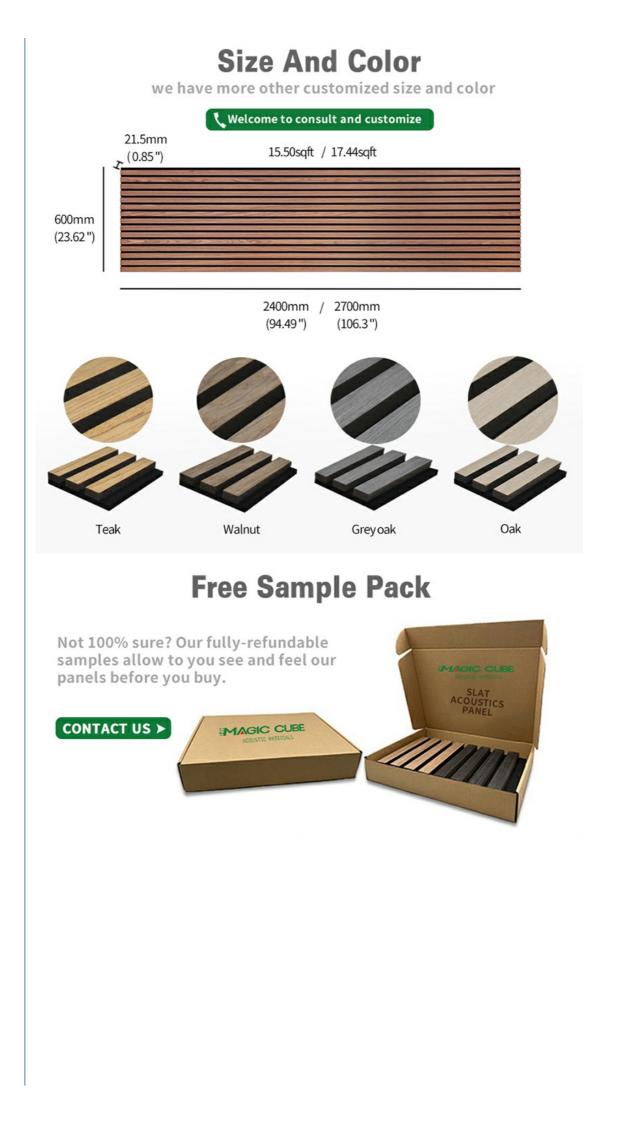

### **Product Description**

| product Type  | Wood Slat PET Acoustic Panel                                                               |
|---------------|--------------------------------------------------------------------------------------------|
| Size          | 600*2400mm                                                                                 |
| Thickness     | 12mm,15mm,18mm(MDF)+9mm(PET)                                                               |
| Usage         | Interior decoration                                                                        |
| Function      | Waterproof, Moisture-Proof, Mould-Proof, Fireproof, Decoration Material                    |
| Application   | interior and exterior wall decoration, like hotel, office; shopping mall; living room, etc |
| Packing       | Pallet or bulk packing                                                                     |
| Payment term  | Trade Assurance,L/C, T/T, Westen Unionn, PayPal                                            |
| Delivery Time | 15 working days after get payment in advance                                               |