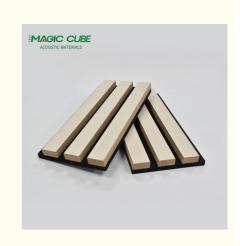

#### \_Slats

The core of the acoustics panel consists of a medium density fibreboard and is available in black or a natural colour. The slats create diffusion, which essentially means that they break the sound waves and thereby dampen the sound.