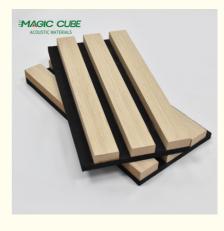

#### \_Slats

The core of the acoustics panel consists of a medium density fibreboard and is available in black or a natural colour. The slats create diffusion, which essentially means that they break the sound waves and thereby dampen the sound.