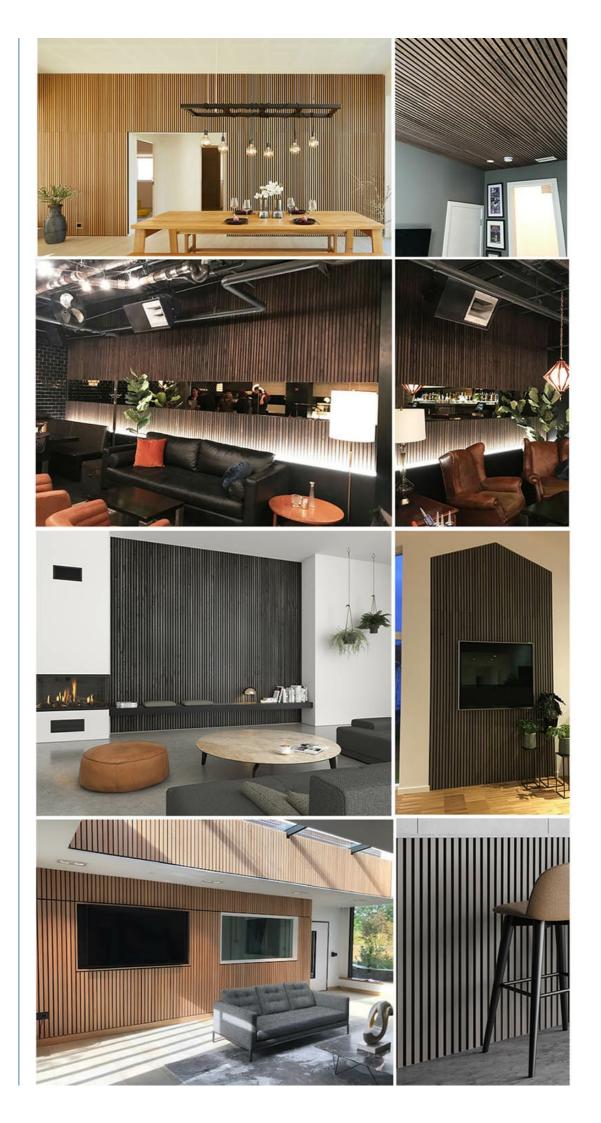

## Multiple application space

Primarily used in commercial spaces, our acoustic panels provide excellent sound reduction. Due to their warm soft aesthetics, more and more private clients are choosing them for their own residences.

### why we love this product:

It simply looks great and can transform a room. Great as a feature wall to add interest in domestic and commercial environments.

Order a sample to feel for yourself but there is a lovely texture to the face of the slats of this product because of a unique veneer pressing process.