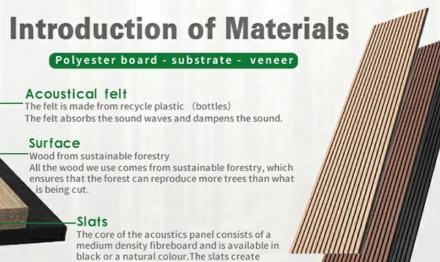

### **Product Description**

| product Type  | Wood Slat PET Acoustic Panel                                                               |
|---------------|--------------------------------------------------------------------------------------------|
| Size          | 600*2400mm                                                                                 |
| Thickness     | 12mm,15mm,18mm(MDF)+9mm(PET)                                                               |
| Usage         | Interior decoration                                                                        |
| Function      | Waterproof, Moisture-Proof, Mould-Proof, Fireproof, Decoration Material                    |
| Application   | interior and exterior wall decoration, like hotel, office; shopping mall; living room, etc |
| Packing       | Pallet or bulk packing                                                                     |
| Payment term  | Trade Assurance,L/C, T/T, Westen Unionn, PayPal                                            |
| Delivery Time | 15 working days after get payment in advance                                               |