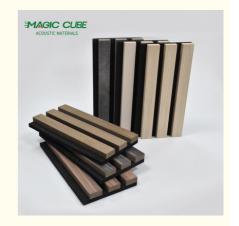

### **Product Description**

| product Type  | Wood Slat PET Acoustic Panel                                                               |
|---------------|--------------------------------------------------------------------------------------------|
| Size          | 600*2400mm                                                                                 |
| Thickness     | 12mm,15mm,18mm(MDF)+9mm(PET)                                                               |
| Usage         | Interior decoration                                                                        |
| Function      | Waterproof, Moisture-Proof, Mould-Proof, Fireproof, Decoration Material                    |
| Application   | interior and exterior wall decoration, like hotel, office; shopping mall; living room, etc |
| Packing       | Pallet or bulk packing                                                                     |
| Payment term  | Trade Assurance,L/C, T/T, Westen Unionn, PayPal                                            |
| Delivery Time | 15 working days after get payment in advance                                               |

## **Size And Color**

we have more other customized size and color