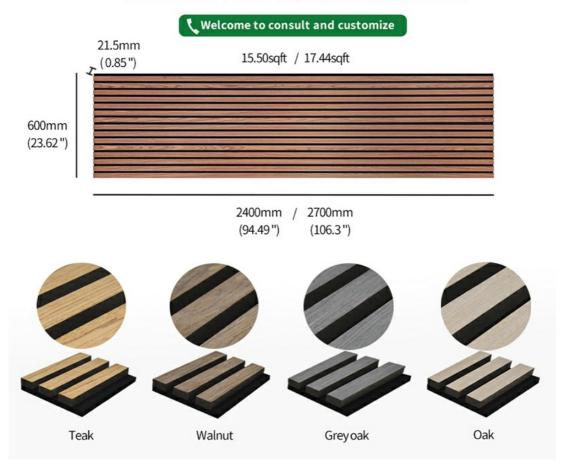

### **Product Description**

| product Type  | Wood Slat PET Acoustic Panel                                                               |
|---------------|--------------------------------------------------------------------------------------------|
| Size          | 600*2400mm                                                                                 |
| Thickness     | 12mm,15mm,18mm(MDF)+9mm(PET)                                                               |
| Usage         | Interior decoration                                                                        |
| Function      | Waterproof, Moisture-Proof, Mould-Proof, Fireproof, Decoration Material                    |
| Application   | interior and exterior wall decoration, like hotel, office; shopping mall; living room, etc |
| Packing       | Pallet or bulk packing                                                                     |
| Payment term  | Trade Assurance,L/C, T/T, Westen Unionn, PayPal                                            |
| Delivery Time | 15 working days after get payment in advance                                               |

## **Size And Color**

we have more other customized size and color