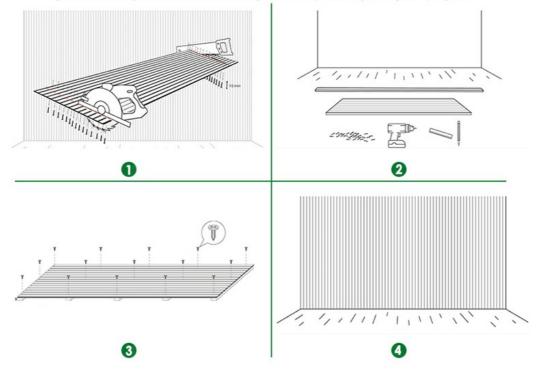

## **About Installation**

### 3 Installation Ease

Simply offer the panel to the wall and use black fixings which are barely visible through the black PET backing.