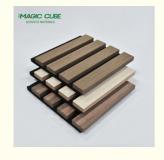

### **Product Description**

| product Type  | Wood Slat PET Acoustic Panel                                                               |
|---------------|--------------------------------------------------------------------------------------------|
| Size          | 600*2400mm                                                                                 |
| Thickness     | 12mm,15mm,18mm(MDF)+9mm(PET)                                                               |
| Usage         | Interior decoration                                                                        |
| Function      | Waterproof, Moisture-Proof, Mould-Proof, Fireproof, Decoration Material                    |
| Application   | interior and exterior wall decoration, like hotel, office; shopping mall; living room, etc |
| Packing       | Pallet or bulk packing                                                                     |
| Payment term  | Trade Assurance,L/C, T/T, Westen Unionn, PayPal                                            |
| Delivery Time | 15 working days after get payment in advance                                               |

## **Size And Color**

we have more other customized size and color