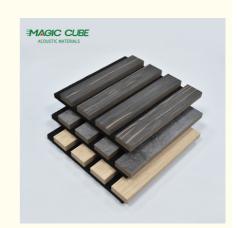

### **Product Description**

| product Type  | Wood Slat PET Acoustic Panel                                                               |
|---------------|--------------------------------------------------------------------------------------------|
| Size          | 600*2400mm                                                                                 |
| Thickness     | 12mm,15mm,18mm(MDF)+9mm(PET)                                                               |
| Usage         | Interior decoration                                                                        |
| Function      | Waterproof, Moisture-Proof, Mould-Proof, Fireproof, Decoration Material                    |
| Application   | interior and exterior wall decoration, like hotel, office; shopping mall; living room, etc |
| Packing       | Pallet or bulk packing                                                                     |
| Payment term  | Trade Assurance,L/C, T/T, Westen Unionn, PayPal                                            |
| Delivery Time | 15 working days after get payment in advance                                               |

## **Size And Color**

we have more other customized size and color