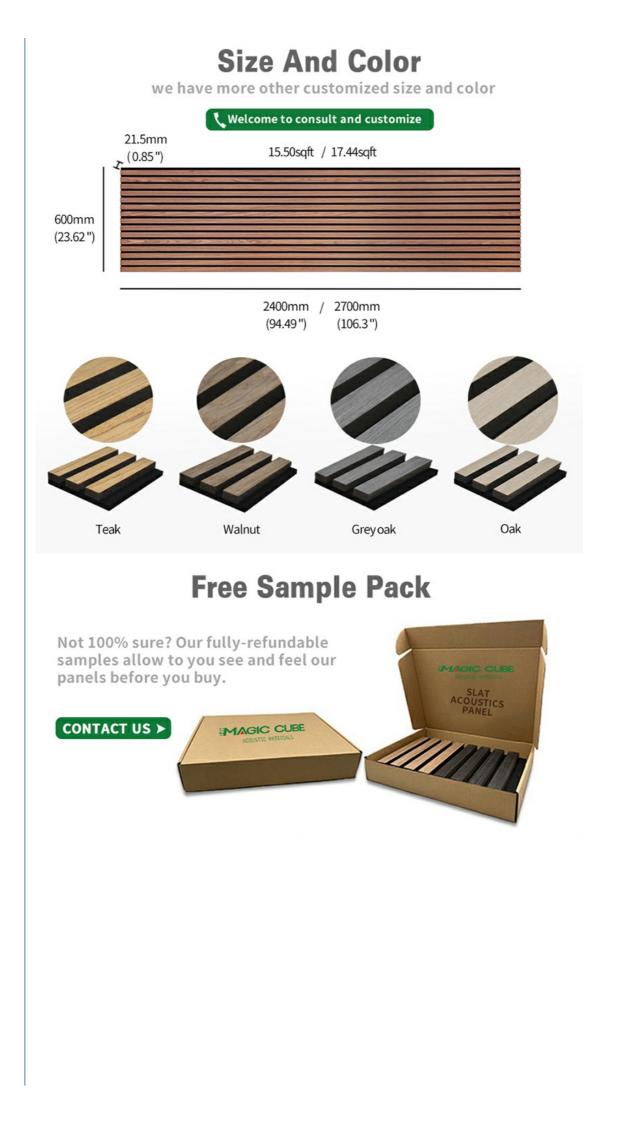

## **Product Specification**

| <ul> <li>Warranty:</li> </ul>     | 1 Year                                                               |
|-----------------------------------|----------------------------------------------------------------------|
| • After-sale Service:             | Online Technical Support, Onsite Training,<br>Return And Replacement |
| Project Solution Capability:      | Graphic Design, 3D Model Design, Total Solution For Projects         |
| <ul> <li>Application:</li> </ul>  | Hotel                                                                |
| <ul> <li>Design Style:</li> </ul> | Modern                                                               |
| Color:                            | 48 Color                                                             |
| • Function:                       | Sound Absorbing                                                      |
| • Thickness:                      | 9mm/12mm/15mm/18mm/24mm                                              |
| Material:                         | Polyerster Fiber+MDF                                                 |
| Packing:                          | Carton                                                               |
| • MOQ:                            | 50pcs                                                                |
| Standard Size:                    | 1220*2440mm                                                          |
| • Туре:                           | Acoustic Panels                                                      |

### **Product Description**

| product Type  | Wood Slat PET Acoustic Panel                                                               |
|---------------|--------------------------------------------------------------------------------------------|
| Size          | 600*2400mm                                                                                 |
| Thickness     | 12mm,15mm,18mm(MDF)+9mm(PET)                                                               |
| Usage         | Interior decoration                                                                        |
| Function      | Waterproof, Moisture-Proof, Mould-Proof, Fireproof, Decoration Material                    |
| Application   | interior and exterior wall decoration, like hotel, office; shopping mall; living room, etc |
| Packing       | Pallet or bulk packing                                                                     |
| Payment term  | Trade Assurance,L/C, T/T, Westen Unionn, PayPal                                            |
| Delivery Time | 15 working days after get payment in advance                                               |