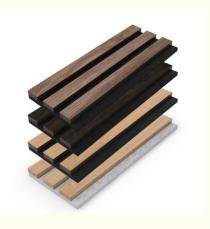

## Akupanel 240\*60 Nature Smoky Oak Wooden Walnut Veneer Slat akupanel Board

# **Introduction of Materials**

Polyester board - substrate - veneer