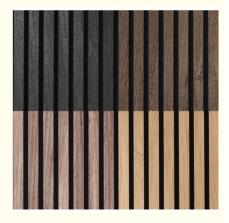

## **Product Specification**

| <ul> <li>Warranty:</li> </ul>     | 1 Year                                                               |
|-----------------------------------|----------------------------------------------------------------------|
| • After-sale Service:             | Online Technical Support, Onsite Training,<br>Return And Replacement |
| Project Solution Capability:      | Graphic Design, 3D Model Design, Total Solution For Projects         |
| <ul> <li>Application:</li> </ul>  | Hotel                                                                |
| <ul> <li>Design Style:</li> </ul> | Modern                                                               |
| Color:                            | 48 Color                                                             |
| • Function:                       | Sound Absorbing                                                      |
| • Thickness:                      | 9mm/12mm/15mm/18mm/24mm                                              |
| Material:                         | Polyerster Fiber+MDF                                                 |
| Packing:                          | Carton                                                               |
| • MOQ:                            | 50pcs                                                                |
| Standard Size:                    | 1220*2440mm                                                          |
| • Туре:                           | Acoustic Panels                                                      |