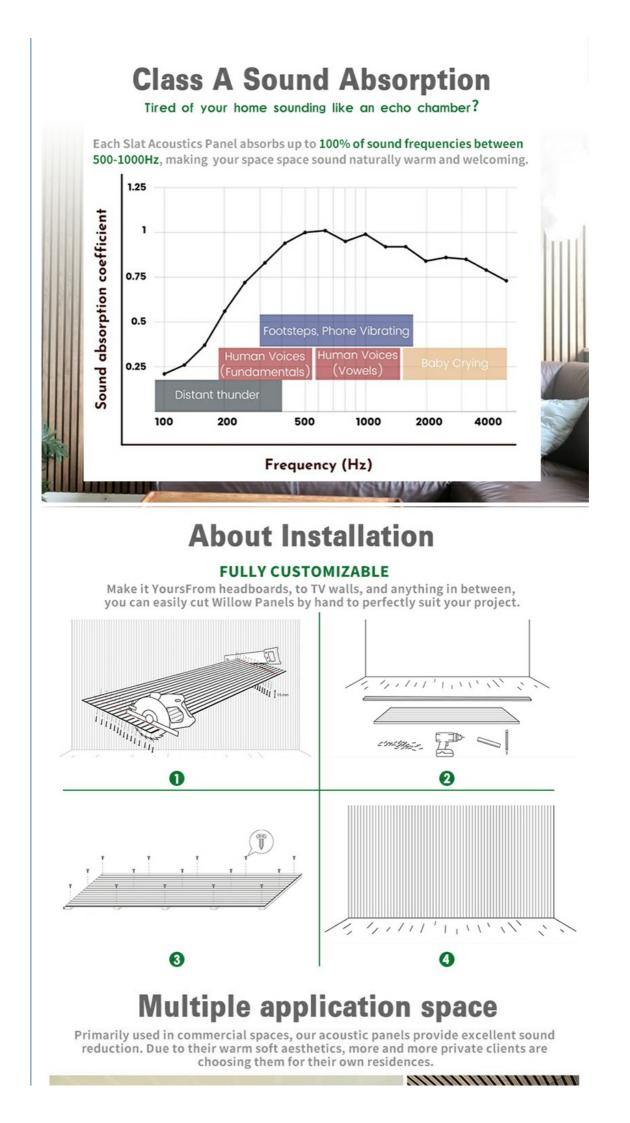

in The start of

Making Modern Style

Acoustic Design |||| when the sound waves hit the panels the waves are absorbed in the felt and it eliminated the reverberation.

#### \_Slats

The core of the acoustics panel consists of a medium density fibreboard and is available in black or a natural colour. The slats create diffusion, which essentially means that they break the sound waves and thereby dampen the sound.