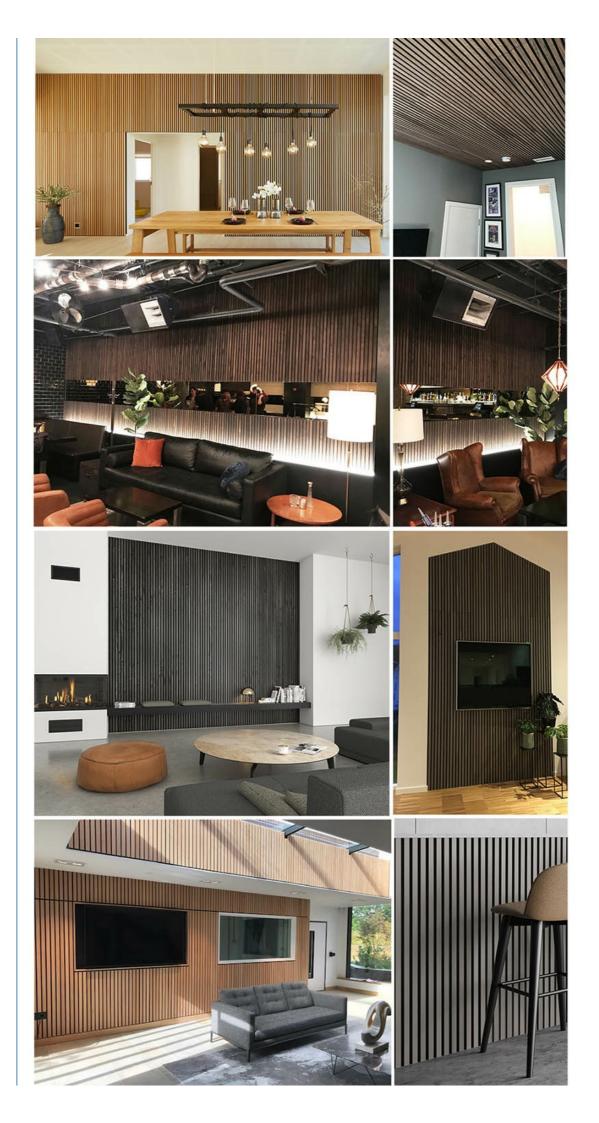

### Look

It simply looks great and can transform a room. Great as a feature wall to add interest in domestic and commercial environments.