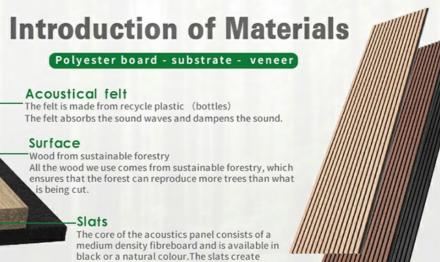

## **Product Description**

| product Type  | Wood Slat PET Acoustic Panel                                                               |
|---------------|--------------------------------------------------------------------------------------------|
| Size          | 600*2400mm                                                                                 |
| Thickness     | 12mm,15mm,18mm(MDF)+9mm(PET)                                                               |
| Usage         | Interior decoration                                                                        |
| Function      | Waterproof, Moisture-Proof, Mould-Proof, Fireproof, Decoration Material                    |
| Application   | interior and exterior wall decoration, like hotel, office; shopping mall; living room, etc |
| Packing       | Pallet or bulk packing                                                                     |
| Payment term  | Trade Assurance,L/C, T/T, Westen Unionn, PayPal                                            |
| Delivery Time | 15 working days after get payment in advance                                               |