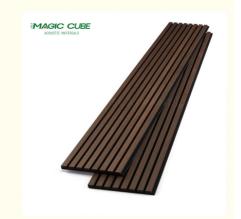

# In stock Natural Oak akupanel eco-friendly sound absorption slatted wall akupanel

## **Product Description**

| product Type  | Wood Slat PET Acoustic Panel                                                               |
|---------------|--------------------------------------------------------------------------------------------|
| Size          | 600*2400mm                                                                                 |
| Thickness     | 12mm,15mm,18mm(MDF)+9mm(PET)                                                               |
| Usage         | Interior decoration                                                                        |
| Function      | Waterproof, Moisture-Proof, Mould-Proof, Fireproof, Decoration Material                    |
| Application   | interior and exterior wall decoration, like hotel, office; shopping mall; living room, etc |
| Packing       | Pallet or bulk packing                                                                     |
| Payment term  | Trade Assurance,L/C, T/T, Westen Unionn, PayPal                                            |
| Delivery Time | 15 working days after get payment in advance                                               |