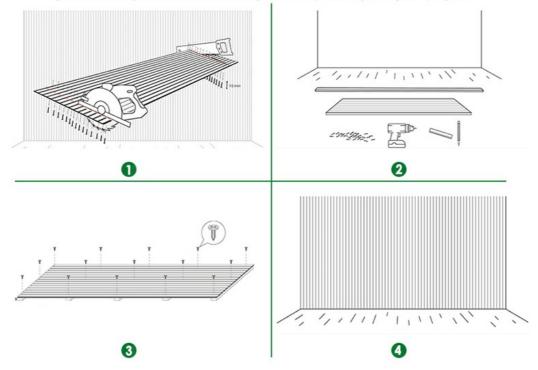

# **About Installation**

## 3 Installation Ease

Simply offer the panel to the wall and use black fixings which are barely visible through the black PET backing.