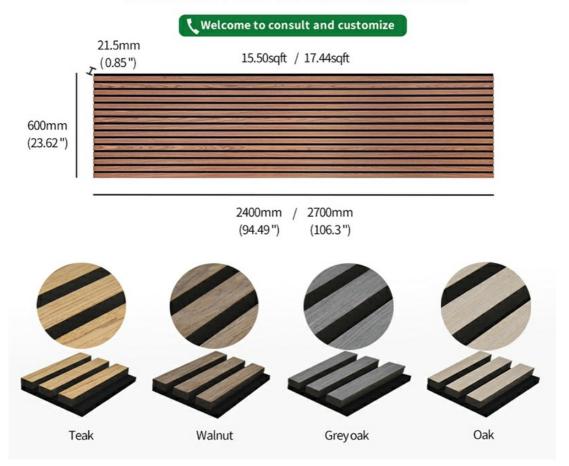

|
| Usage         | Interior decoration                                                                        |
| Function      | Waterproof, Moisture-Proof, Mould-Proof, Fireproof, Decoration Material                    |
| Application   | interior and exterior wall decoration, like hotel, office; shopping mall; living room, etc |
| Packing       | Pallet or bulk packing                                                                     |
| Payment term  | Trade Assurance,L/C, T/T, Westen Unionn, PayPal                                            |
| Delivery Time | 15 working days after get payment in advance                                               |

# **Size And Color**

we have more other customized size and color



# **Free Sample Pack**







diffusion, which essentially means that they break the sound waves and thereby dampen

the sound.

# **Class A Sound Absorption**

Tired of your home sounding like an echo chamber?



# **About Installation**

## **FULLY CUSTOMIZABLE**

Make it YoursFrom headboards, to TV walls, and anything in between, you can easily cut Willow Panels by hand to perfectly suit your project.



# Multiple application space

Primarily used in commercial spaces, our acoustic panels provide excellent sound reduction. Due to their warm soft aesthetics, more and more private clients are choosing them for their own residences.





## why we love this product:

It simply looks great and can transform a room. Great as a feature wall to add interest in domestic and commercial enviro