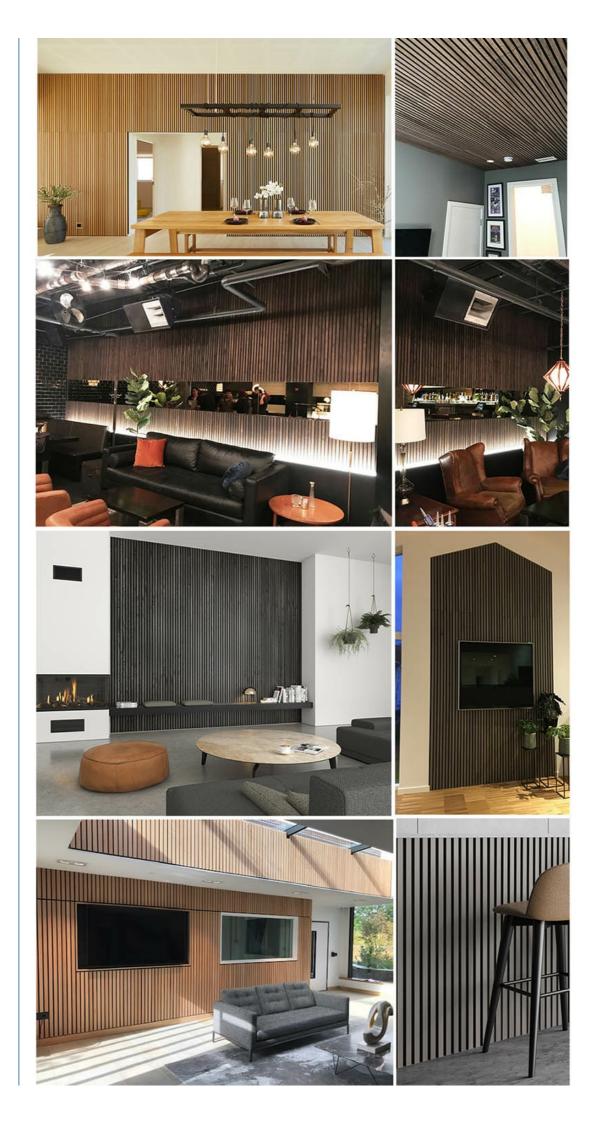

## More Images

# Multiple application space

Primarily used in commercial spaces, our acoustic panels provide excellent sound reduction. Due to their warm soft aesthetics, more and more private clients are choosing them for their own residences.

## why we love this product:

It simply looks great and can transform a room. Great as a feature wall to add interest in domestic and commercial environments.

Order a sample to feel for yourself but there is a lovely texture to the face of the slats of this product because of a unique veneer pressing process.