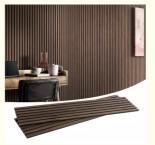

e visit us on acousticpanelwalls.com

# In stock Natural Oak akupanel eco-friendly sound absorption slatted wall akupanel

## **Basic Information**

• Place of Origin: Guangdong, China

Brand Name: MQ
Certification: GRS
Model Number: MQ
Minimum Order Quantity: 50 pieces

Price: CN¥195.91/pieces 50-499 pieces



## **Product Specification**

• Warranty: 1 Year

• After-sale Service: Online Technical Support, Onsite Training,

Return And Replacement

• Project Solution Capability: Graphic Design, 3D Model Design, Total

Solution For Projects

Application: HotelDesign Style: ModernColor: 48 Color

• Function: Sound Absorbing

• Thickness: 9mm/12mm/15mm/18mm/24mm

Material: Polyerster Fiber+MDF

Packing: CartonMOQ: 50pcs

Standard Size: 1220\*2440mmType: Acoustic Panels



## More Images











## **Product Description**

| product Type  | Wood Slat PET Acoustic Panel                                                               |
|---------------|--------------------------------------------------------------------------------------------|
| Size          | 600*2400mm                                                                                 |
| Thickness     | 12mm,15mm,18mm(MDF)+9mm(PET)                                                               |
| Usage         | Interior decoration                                                                        |
| Function      | Waterproof, Moisture-Proof, Mould-Proof, Fireproof, Decoration Material                    |
| Application   | interior and exterior wall decoration, like hotel, office; shopping mall; living r