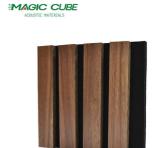

or more products please visit us on acousticpanelwalls.com

# In stock Natural Oak akupanel eco-friendly sound absorption slatted wall akupanel

## **Basic Information**

• Place of Origin: Guangdong, China

Brand Name: MQ
Certification: GRS
Model Number: MQ
Minimum Order Quantity: 50 pieces

Price: CN¥195.91/pieces 50-499 pieces



## **Product Specification**

• Warranty: 1 Year

• After-sale Service: Online Technical Support, Onsite Training,

Return And Replacement

• Project Solution Capability: Graphic Design, 3D Model Design, Total

Solution For Projects

Application: HotelDesign Style: ModernColor: 48 Color

• Function: Sound Absorbing

• Thickness: 9mm/12mm/15mm/18mm/24mm

Material: Polyerster Fiber+MDF

Packing: CartonMOQ: 50pcs

Standard Size: 1220\*2440mmType: Acoustic Panels



## More Images











## **Product Description**

| product Type  | Wood Slat PET Acoustic Panel                                                               |
|---------------|--------------------------------------------------------------------------------------------|
| Size          | 600*2400mm                                                                                 |
| Thickness     | 12mm,15mm,18mm(MDF)+9mm(PET)                                                               |
| Usage         | Interior decoration                                                                        |
| Function      | Waterproof, Moisture-Proof, Mould-Proof, Fireproof, Decoration Material                    |
| Application   | interior and exterior wall decoration, like hotel, office; s