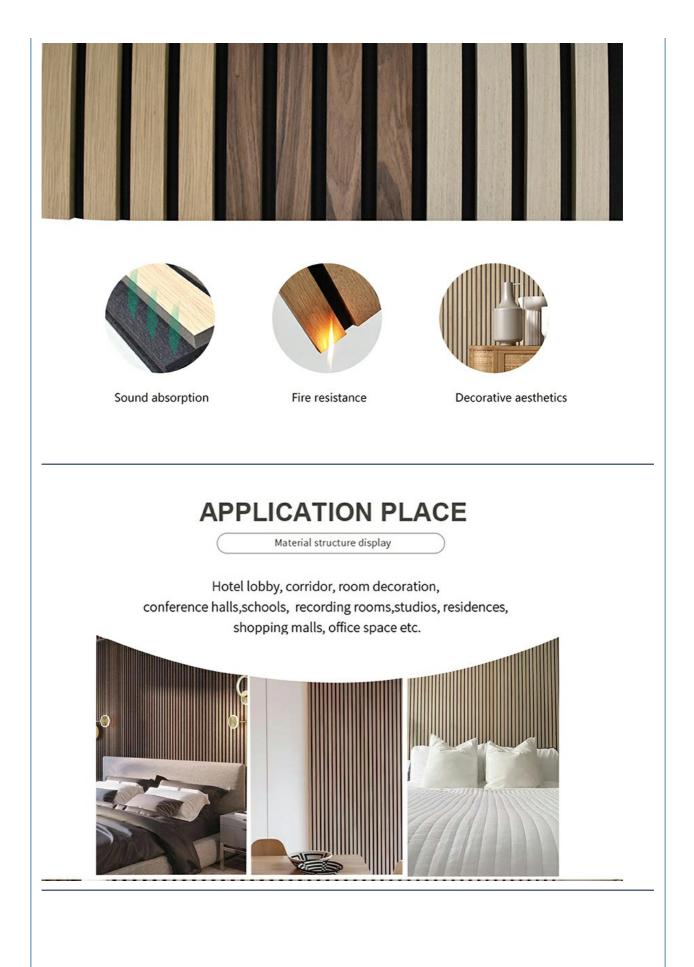

## **Products Description**

Our board is an innovative product designed to improve the indoor acoustic environment. It combines the stylish look of a wooden grille with excellent acoustic performance to provide you with an ideal listening space.

Material: Selected high-quality natural wood such as oak, maple, etc., with an eco-friendly paint treatment to ensure the product is durable and eco-friendly.

Size: Standard grid size is 600\*2400/2700/3000mm, with a thickness of 21mm, but different sizes can be customized according to customer needs.

Installation Method: Fixed with bolts or hidden connectors for a stable and easy-to-remove installation.

Color and Style: Offers multiple color options, including natural wood, white, black, etc., and can customize different patterns and styles to meet personalized needs.

**Applicable Occasions:** Widely used in music studios, recording booths, home theaters, conference rooms, exhibition halls, and other indoor spaces requiring professional acoustic treatment.

| Size      | 600*2400/2700/3000mm                     |
|-----------|------------------------------------------|
| Thickness | 21.5mm                                   |
| Pattern   | MDF 27mm, Edge to edge 13mm / customized |
| Material  | PET panel and MDF                        |
| Color     | oak, walnut, teak, etc                   |