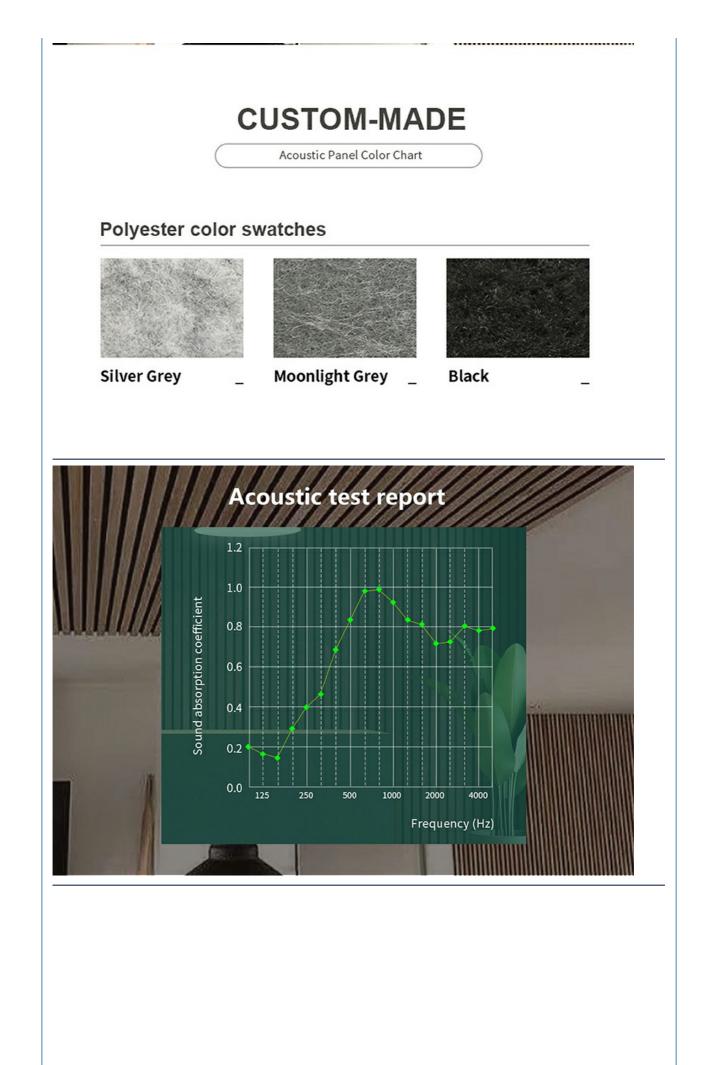

**Applicable Occasions:** Widely used in music studios, recording booths, home theaters, conference rooms, exhibition halls, and other indoor spaces requiring professional acoustic treatment.

| Size      | 600*2400/2700/3000mm                     |
|-----------|------------------------------------------|
| Thickness | 21.5mm                                   |
| Pattern   | MDF 27mm, Edge to edge 13mm / customized |
| Material  | PET panel and MDF                        |
| Color     | oak, walnut, teak, etc                   |