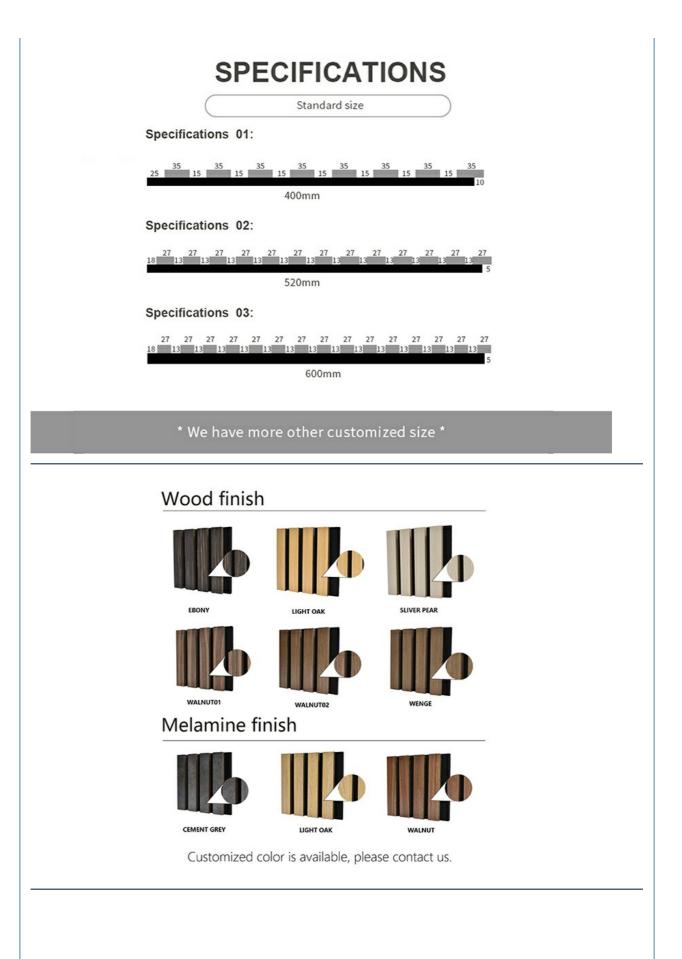

### **Product Specification**

- Product Name:
- Base Material:
- Surface:
- Size:
- Thickness:
- Pattern:
- Weight:
- Color:
- Package:
- Feature:
- Application:
- Design:
- Density:
- Formaldehyde Emission •
- Polyester Fiber, MDF Wood Veneer, Melamine 600\*2400/2700/3000mm 21.5mm MDF 27mm, Edge To Edge 13mm / Customized 12-15kgs/pc Oak, Walnut, Teak, Customization Carton Box, Pallet Lightweight; Strong Display Wall, decoration Horizontal Slats

Material: Selected high-quality natural wood such as oak, maple, etc., with an eco-friendly paint treatment to ensure the product is durable and eco-friendly.

Size: Standard grid size is 600\*2400/2700/3000mm, with a thickness of 21mm, but different sizes can be customized according to customer needs.

**Applicable Occasions:** Widely used in music studios, recording booths, home theaters, conference rooms, exhibition halls, and other indoor spaces requiring professional acoustic treatment.

| Size      | 600*2400/2700/3000mm                     |
|-----------|------------------------------------------|
| Thickness | 21.5mm                                   |
| Pattern   | MDF 27mm, Edge to edge 13mm / customized |
| Material  | PET panel and MDF                        |
| Color     | oak, walnut, teak, etc                   |