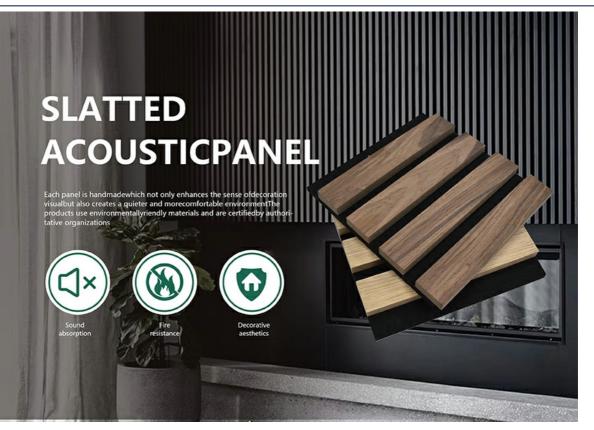

## **Products Description**

Our board is an innovative product designed to improve the indoor acoustic environment. It combines the stylish look of a wooden grille with excellent acoustic performance to provide you with an ideal listening space.

**Applicable Occasions:** Widely used in music studios, recording booths, home theaters, conference rooms, exhibition halls, and other indoor spaces requiring professional acoustic treatment.

| Size      | 600*2400/2700/3000mm                     |
|-----------|------------------------------------------|
| Thickness | 21.5mm                                   |
| Pattern   | MDF 27mm, Edge to edge 13mm / customized |
| Material  | PET panel and MDF                        |
| Color     | oak, walnut, teak, etc                   |