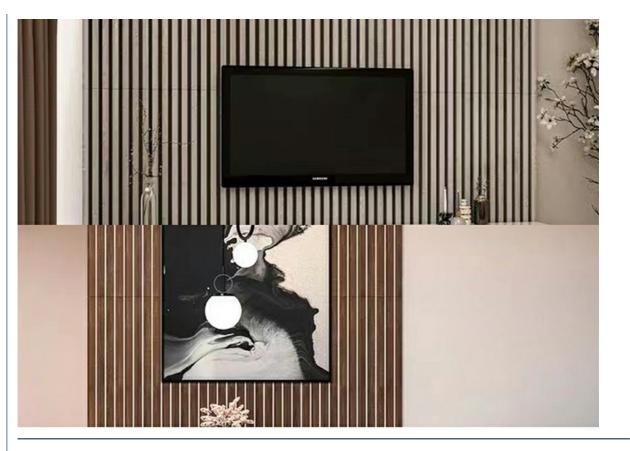

**Applicable Occasions:** Widely used in music studios, recording booths, home theaters, conference rooms, exhibition halls, and other indoor spaces requiring professional acoustic treatment.

| Size      | 600*2400/2700/3000mm                     |
|-----------|------------------------------------------|
| Thickness | 21.5mm                                   |
| Pattern   | MDF 27mm, Edge to edge 13mm / customized |
| Material  | PET panel and MDF                        |
| Color     | oak, walnut, teak, etc                   |

### **Details Images**