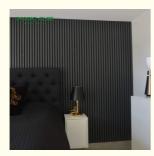

### More Images

**Applicable Occasions:** Widely used in music studios, recording booths, home theaters, conference rooms, exhibition halls, and other indoor spaces requiring professional acoustic treatment.

| Size      | 600*2400/2700/3000mm                     |
|-----------|------------------------------------------|
| Thickness | 21.5mm                                   |
| Pattern   | MDF 27mm, Edge to edge 13mm / customized |
| Material  | PET panel and MDF                        |
| Color     | oak, walnut, teak, etc                   |