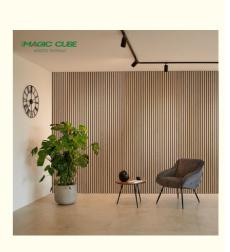

## Listening Room Timber Slat Panel Wall With Black Acoustic Tissue **Behind**

## **Products Description**

Our board is an innovative product designed to improve the indoor acoustic environment. It combines the stylish look of a wooden grille with excellent acoustic performance to provide you with an ideal listening space.

**Applicable Occasions:** Widely used in music studios, recording booths, home theaters, conference rooms, exhibition halls, and other indoor spaces requiring professional acoustic treatment.

| Size      | 600*2400/2700/3000mm                     |
|-----------|------------------------------------------|
| Thickness | 21.5mm                                   |
| Pattern   | MDF 27mm, Edge to edge 13mm / customized |
| Material  | PET panel and MDF                        |
| Color     | oak, walnut, teak, etc                   |