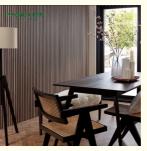

### More Images

**Applicable Occasions:** Widely used in music studios, recording booths, home theaters, conference rooms, exhibition halls, and other indoor spaces requiring professional acoustic treatment.

| Size      | 600*2400/2700/3000mm                     |
|-----------|------------------------------------------|
| Thickness | 21.5mm                                   |
| Pattern   | MDF 27mm, Edge to edge 13mm / customized |
| Material  | PET panel and MDF                        |
| Color     | oak, walnut, teak, etc                   |