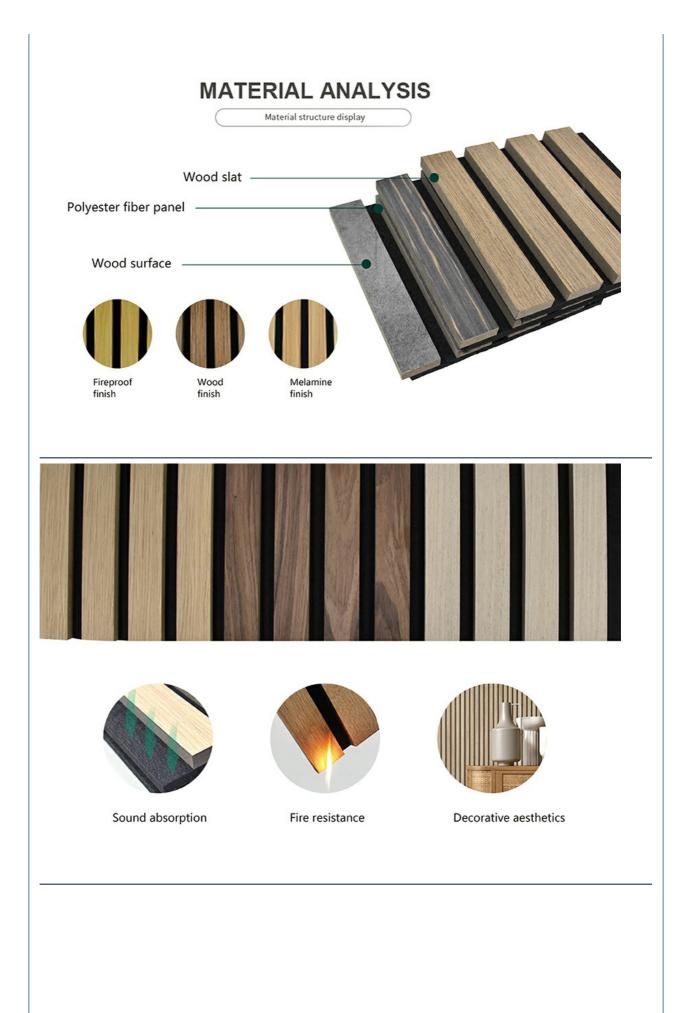

### **Product Specification**

- Product Name:
- Base Material:
- Surface:
- Size:
- Thickness:
- Pattern:
- Weight:
- Color:
- Package:
- Feature:
- Application:
- Design:
- Density:
- Formaldehyde Emission •
- Polyester Fiber, MDF Wood Veneer, Melamine 600\*2400/2700/3000mm 21.5mm MDF 27mm, Edge To Edge 13mm / Customized 12-15kgs/pc Oak, Walnut, Teak, Customization Carton Box, Pallet Lightweight; Strong Display Wall, decoration Horizontal Slats

Material: Selected high-quality natural wood such as oak, maple, etc., with an eco-friendly paint treatment to ensure the product is durable and eco-friendly.

Size: Standard grid size is 600\*2400/2700/3000mm, with a thickness of 21mm, but different sizes can be customized according to customer needs.

**Applicable Occasions:** Widely used in music studios, recording booths, home theaters, conference rooms, exhibition halls, and other indoor spaces requiring professional acoustic treatment.

| Size      | 600*2400/2700/3000mm                     |
|-----------|------------------------------------------|
| Thickness | 21.5mm                                   |
| Pattern   | MDF 27mm, Edge to edge 13mm / customized |
| Material  | PET panel and MDF                        |
| Color     | oak, walnut, teak, etc                   |